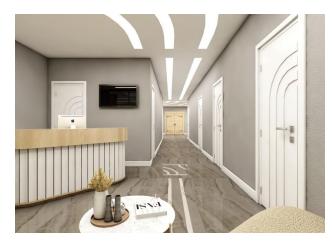

- 1+1 (55 m<sup>2</sup>)
- 2+1 (90 m<sup>2</sup>)

- 3+1 (from 135 m<sup>2</sup>)
- 4+1 (from 155 m<sup>2</sup>)

The infrastructure of the complex:

- private beach
- Outdoor and indoor heated pools
- Playground, playroom
- Turkish bath, sauna, and massage rooms
- Gym
- Restaurant, bar, cafeteria
- Underground car park
- Security and video surveillance 24/7
- Central satellite system, Wi-Fi
- Spare generator
- Elevator
- 12 commercial premises on the first floors

#### **Photo gallery**