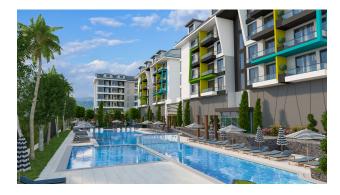

#### Description

A project from a well-known developer with an impeccable reputation and grandiose residential complexes. Location - the elite area of Kargicak, 120 meters from the sea and the beach. The project is on the main street of the city. Your own beach and pier!

The complex comprises 4 buildings of 5 floors each. Commercial premises are provided on the first floors. Land area - 8 077 sq.m.

- 1+1 (55 m<sup>2</sup>)
- 2+1 (90 m<sup>2</sup>)

- 3+1 (from 135 m<sup>2</sup>)
- 4+1 (from 155 m<sup>2</sup>)

The infrastructure of the complex:

- private beach
- Outdoor and indoor heated pools
- Playground, playroom
- Turkish bath, sauna, and massage rooms
- Gym
- Restaurant, bar, cafeteria
- Underground car park
- Security and video surveillance 24/7
- Central satellite system, Wi-Fi
- Spare generator
- Elevator
- 12 commercial premises on the first floors