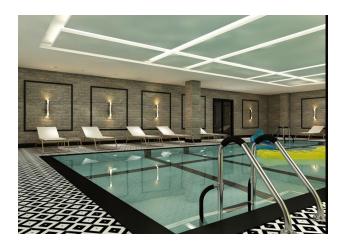

- 1+1 (55 m<sup>2</sup>)
- 2+1 (90 m<sup>2</sup>)

- 3+1 (from 135 m<sup>2</sup>)
- 4+1 (from 155 m<sup>2</sup>)

The infrastructure of the complex:

- private beach
- Outdoor and indoor heated pools
- Playground, playroom
- Turkish bath, sauna, and massage rooms
- Gym
- Restaurant, bar, cafeteria
- Underground car park
- Security and video surveillance 24/7
- Central satellite system, Wi-Fi
- Spare generator
- Elevator
- 12 commercial premises on the first floors