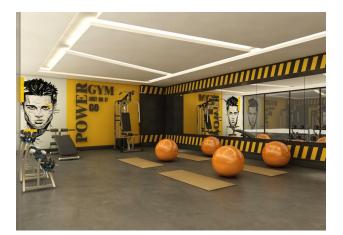

- 1+1 (55 m<sup>2</sup>)
- 2+1 (90 m<sup>2</sup>)

- 3+1 (from 135 m<sup>2</sup>)
- 4+1 (from 155 m<sup>2</sup>)

The infrastructure of the complex:

- private beach
- Outdoor and indoor heated pools
- Playground, playroom
- Turkish bath, sauna, and massage rooms
- Gym
- Restaurant, bar, cafeteria
- Underground car park
- Security and video surveillance 24/7
- Central satellite system, Wi-Fi
- Spare generator
- Elevator
- 12 commercial premises on the first floors