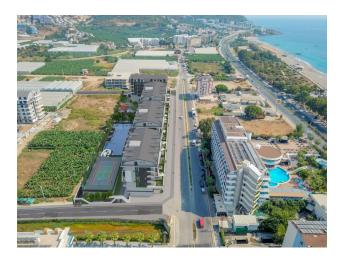

#### Description

A project from a well-known developer with an impeccable reputation and grandiose residential complexes. Location - the elite area of Kargicak, 120 meters from the sea and the beach. The project is on the main street of the city. Your own beach and pier!

The complex comprises 4 buildings of 5 floors each. Commercial premises are provided on the first floors. Land area - 8 077 sq.m.