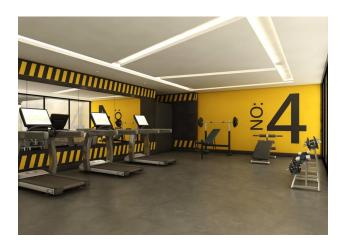

- 1+1 (55 m<sup>2</sup>)
- 2+1 (90 m<sup>2</sup>)

- 3+1 (from 135 m<sup>2</sup>)
- 4+1 (from 155 m<sup>2</sup>)

The infrastructure of the complex:

- private beach
- Outdoor and indoor heated pools
- Playground, playroom
- Turkish bath, sauna, and massage rooms
- Gym
- Restaurant, bar, cafeteria
- Underground car park
- Security and video surveillance 24/7
- Central satellite system, Wi-Fi
- Spare generator
- Elevator
- 12 commercial premises on the first floors

#### **Photo gallery**