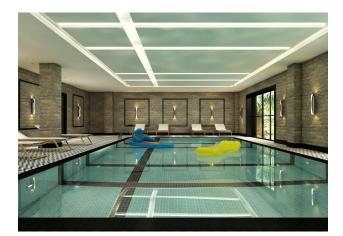

- 1+1 (55 m<sup>2</sup>)
- 2+1 (90 m<sup>2</sup>)

- 3+1 (from 135 m<sup>2</sup>)
- 4+1 (from 155 m<sup>2</sup>)

The infrastructure of the complex:

- private beach
- Outdoor and indoor heated pools
- Playground, playroom
- Turkish bath, sauna, and massage rooms
- Gym
- Restaurant, bar, cafeteria
- Underground car park
- Security and video surveillance 24/7
- Central satellite system, Wi-Fi
- Spare generator
- Elevator
- 12 commercial premises on the first floors