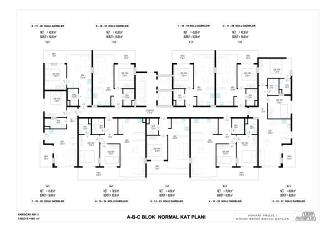

#### Attention! Investor apartments are available for sale at minimum prices on the price list: lower than that of the developer.

The total number of apartments is 152 (apartments 1+1 and 2+1, penthouses 3+1 and 4+1):

- 1+1 (55 m<sup>2</sup>)
- 2+1 (90 m<sup>2</sup>)

- 3+1 (from 135 m<sup>2</sup>)
- 4+1 (from 155 m<sup>2</sup>)

The infrastructure of the complex:

- private beach
- Outdoor and indoor heated pools
- Playground, playroom
- Turkish bath, sauna, and massage rooms
- Gym
- Restaurant, bar, cafeteria
- Underground car park
- Security and video surveillance 24/7
- Central satellite system, Wi-Fi
- Spare generator
- Elevator
- 12 commercial premises on the first floors