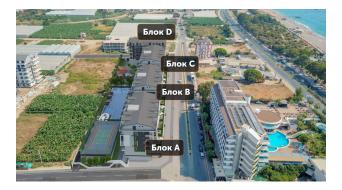

The complex comprises 4 buildings of 5 floors each. Commercial premises are provided on the first floors. Land area - 8 077 sq.m.

#### Attention! Investor apartments are available for sale at minimum prices on the price list: lower than that of the developer.

The total number of apartments is 152 (apartments 1+1 and 2+1, penthouses 3+1 and 4+1):