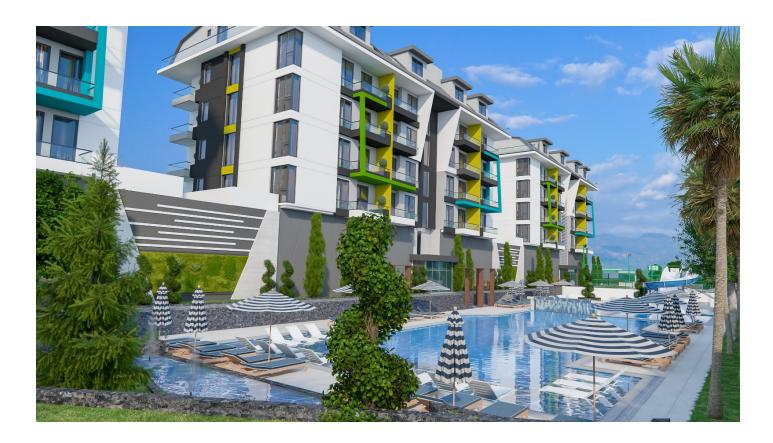

#### Description

A project from a well-known developer with an impeccable reputation and grandiose residential complexes. Location - the elite area of Kargicak, 120 meters from the sea and the beach. The project is on the main street of the city. Your own beach and pier!

The complex comprises 4 buildings of 5 floors each. Commercial premises are provided on the first floors. Land area - 8 077 sq.m.

- 1+1 (55 m<sup>2</sup>)
- 2+1 (90 m<sup>2</sup>)

- 3+1 (from 135 m<sup>2</sup>)
- 4+1 (from 155 m<sup>2</sup>)

The infrastructure of the complex:

- private beach
- Outdoor and indoor heated pools
- Playground, playroom
- Turkish bath, sauna, and massage rooms
- Gym
- Restaurant, bar, cafeteria
- Underground car park
- Security and video surveillance 24/7
- Central satellite system, Wi-Fi
- Spare generator
- Elevator
- 12 commercial premises on the first floors