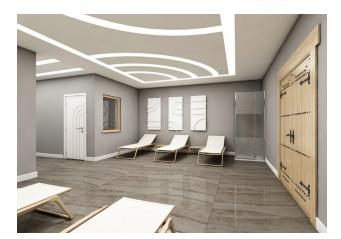

- 1+1 (55 m<sup>2</sup>)
- 2+1 (90 m<sup>2</sup>)

- 3+1 (from 135 m<sup>2</sup>)
- 4+1 (from 155 m<sup>2</sup>)

The infrastructure of the complex:

- private beach
- Outdoor and indoor heated pools
- Playground, playroom
- Turkish bath, sauna, and massage rooms
- Gym
- Restaurant, bar, cafeteria
- Underground car park
- Security and video surveillance 24/7
- Central satellite system, Wi-Fi
- Spare generator
- Elevator
- 12 commercial premises on the first floors