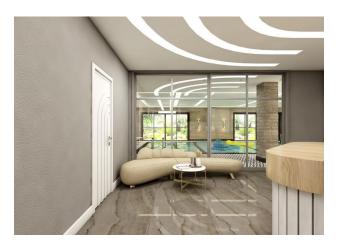

- 1+1 (55 m<sup>2</sup>)
- 2+1 (90 m<sup>2</sup>)

- 3+1 (from 135 m<sup>2</sup>)
- 4+1 (from 155 m<sup>2</sup>)

The infrastructure of the complex:

- private beach
- Outdoor and indoor heated pools
- Playground, playroom
- Turkish bath, sauna, and massage rooms
- Gym
- Restaurant, bar, cafeteria
- Underground car park
- Security and video surveillance 24/7
- Central satellite system, Wi-Fi
- Spare generator
- Elevator
- 12 commercial premises on the first floors