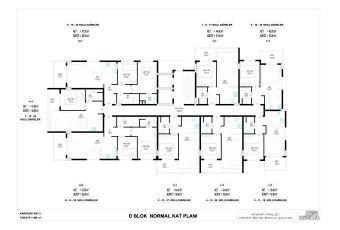

#### Attention! Investor apartments are available for sale at minimum prices on the price list: lower than that of the developer.

The total number of apartments is 152 (apartments 1+1 and 2+1, penthouses 3+1 and 4+1):

- 1+1 (55 m<sup>2</sup>)
- 2+1 (90 m<sup>2</sup>)

- 3+1 (from 135 m<sup>2</sup>)
- 4+1 (from 155 m<sup>2</sup>)

The infrastructure of the complex:

- private beach
- Outdoor and indoor heated pools
- Playground, playroom
- Turkish bath, sauna, and massage rooms
- Gym
- Restaurant, bar, cafeteria
- Underground car park
- Security and video surveillance 24/7
- Central satellite system, Wi-Fi
- Spare generator
- Elevator
- 12 commercial premises on the first floors