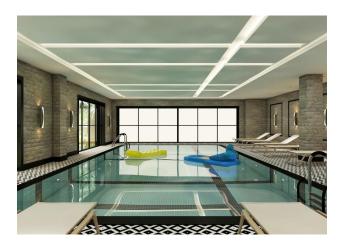

- 1+1 (55 m<sup>2</sup>)
- 2+1 (90 m<sup>2</sup>)

- 3+1 (from 135 m<sup>2</sup>)
- 4+1 (from 155 m<sup>2</sup>)

The infrastructure of the complex:

- private beach
- Outdoor and indoor heated pools
- Playground, playroom
- Turkish bath, sauna, and massage rooms
- Gym
- Restaurant, bar, cafeteria
- Underground car park
- Security and video surveillance 24/7
- Central satellite system, Wi-Fi
- Spare generator
- Elevator
- 12 commercial premises on the first floors