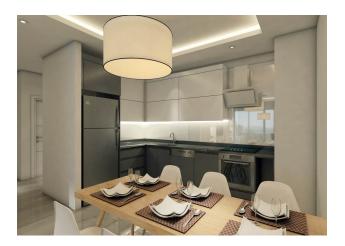

## 120 000 € - 275 000 €

**C** Floor area **55 m<sup>2</sup> - 155 m<sup>2</sup>** 

1 bedroom

- 2 bedrooms
  - 3+1 penthouse
  - 4+1 penthouse

Furnitures Partly

To the beach: **120 m** 

**O** Location: **Turkey, Alanya, Kargicak** 