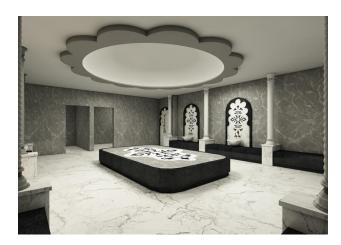

- 1+1 (55 m<sup>2</sup>)
- 2+1 (90 m<sup>2</sup>)

- 3+1 (from 135 m<sup>2</sup>)
- 4+1 (from 155 m<sup>2</sup>)

The infrastructure of the complex:

- private beach
- Outdoor and indoor heated pools
- Playground, playroom
- Turkish bath, sauna, and massage rooms
- Gym
- Restaurant, bar, cafeteria
- Underground car park
- Security and video surveillance 24/7
- Central satellite system, Wi-Fi
- Spare generator
- Elevator
- 12 commercial premises on the first floors