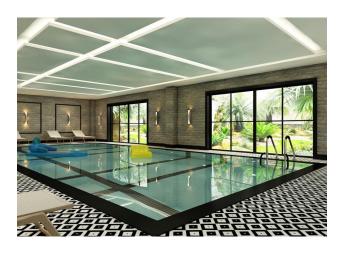

- 1+1 (55 m<sup>2</sup>)
- 2+1 (90 m<sup>2</sup>)

- 3+1 (from 135 m<sup>2</sup>)
- 4+1 (from 155 m<sup>2</sup>)

The infrastructure of the complex:

- private beach
- Outdoor and indoor heated pools
- Playground, playroom
- Turkish bath, sauna, and massage rooms
- Gym
- Restaurant, bar, cafeteria
- Underground car park
- Security and video surveillance 24/7
- Central satellite system, Wi-Fi
- Spare generator
- Elevator
- 12 commercial premises on the first floors