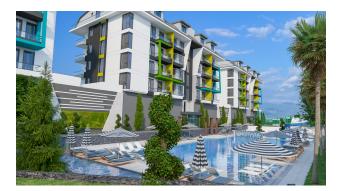

#### Description

A project from a well-known developer with an impeccable reputation and grandiose residential complexes. Location - the elite area of Kargicak, 120 meters from the sea and the beach. The project is on the main street of the city. Your own beach and pier!

The complex comprises 4 buildings of 5 floors each. Commercial premises are provided on the first floors. Land area - 8 077 sq.m.

- 1+1 (55 m<sup>2</sup>)
- 2+1 (90 m<sup>2</sup>)

- 3+1 (from 135 m<sup>2</sup>)
- 4+1 (from 155 m<sup>2</sup>)

The infrastructure of the complex:

- private beach
- Outdoor and indoor heated pools
- Playground, playroom
- Turkish bath, sauna, and massage rooms
- Gym
- Restaurant, bar, cafeteria
- Underground car park
- Security and video surveillance 24/7
- Central satellite system, Wi-Fi
- Spare generator
- Elevator
- 12 commercial premises on the first floors