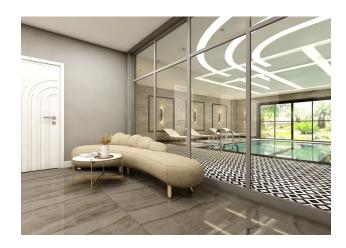

- 1+1 (55 m<sup>2</sup>)
- 2+1 (90 m<sup>2</sup>)

- 3+1 (from 135 m<sup>2</sup>)
- 4+1 (from 155 m<sup>2</sup>)

The infrastructure of the complex:

- private beach
- Outdoor and indoor heated pools
- Playground, playroom
- Turkish bath, sauna, and massage rooms
- Gym
- Restaurant, bar, cafeteria
- Underground car park
- Security and video surveillance 24/7
- Central satellite system, Wi-Fi
- Spare generator
- Elevator
- 12 commercial premises on the first floors