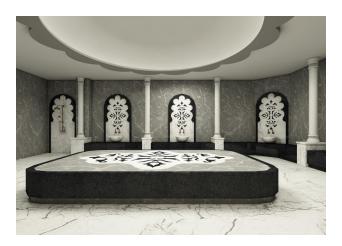

- 1+1 (55 m<sup>2</sup>)
- 2+1 (90 m<sup>2</sup>)

- 3+1 (from 135 m<sup>2</sup>)
- 4+1 (from 155 m<sup>2</sup>)

The infrastructure of the complex:

- private beach
- Outdoor and indoor heated pools
- Playground, playroom
- Turkish bath, sauna, and massage rooms
- Gym
- Restaurant, bar, cafeteria
- Underground car park
- Security and video surveillance 24/7
- Central satellite system, Wi-Fi
- Spare generator
- Elevator
- 12 commercial premises on the first floors