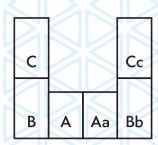

|                 | KUZEY BATI<br>NORTH-WEST | GÜNEY BATI<br>SOUTH-WEST | GÜNEY<br>SOUTH         | GÜNEY<br>SOUTH            | GÜNEY DOĞU<br>SOUTH-EAST | KUZEY DOĞU<br>NORTH-EAST |
|-----------------|--------------------------|--------------------------|------------------------|---------------------------|--------------------------|--------------------------|
|                 | C                        | В                        | A                      | Aa                        | Bb                       | Cc                       |
| TYPE            | 3+1                      | 4+1                      | 2+1                    | 2+1                       | 4+1                      | 3+1                      |
| M <sup>2</sup>  | 229.0                    | 240.5                    | 126.5                  | 126.5                     | 240.5                    | 229.0                    |
| PENTHOUSE 10-11 | <b>252.000</b> € NO:43   | <b>304.000</b> € NO:44   | <b>178.000</b> € NO:45 | <b>178.000 €</b><br>NO:46 | <b>304.000</b> € NO:47   | <b>252.000</b> € NO:48   |
| TYPE            | 2+1                      | 2+1                      | 1+1                    | 1+1                       | 2+1                      | 2+1                      |
| M <sup>2</sup>  | 117.0                    | 117.0                    | 66.5                   | 66.5                      | 117.0                    | 117.0                    |
| 9               | <b>136.000</b> € NO:37   | 162.000 €<br>NO:38       | <b>102.000 €</b> NO:39 | <b>102.000 €</b><br>NO:40 | SOLD<br>NO:41            | 136.000 €<br>NO:42       |
| 8               | SOLD<br>NO:31            | 148.000 €<br>NO:32       | <b>98.000 €</b> NO:33  | SOLD<br>NO:34             | 148.000 €<br>NO:35       | SOLD<br>NO:36            |
| 7               | SOLD<br>NO:25            | SOLD<br>NO:26            | SOLD<br>NO:27          | SOLD<br>NO:28             | SOLD<br>NO:29            | SOLD<br>NO:30            |
| 6               | SOLD<br>NO:19            | SOLD<br>NO:20            | SOLD<br>NO:21          | SOLD<br>NO:22             | SOLD<br>NO:23            | SOLD<br>NO:24            |
| 5               | SOLD<br>NO:13            | SOLD<br>NO:14            | SOLD<br>NO:15          | <b>90.000 €</b> NO:16     | SOLD<br>NO:17            | SOLD<br>NO:18            |
| 4               | SOLD<br>NO:7             | SOLD<br>NO:8             | SOLD<br>NO:9           | SOLD<br>NO:10             | SOLD<br>NO:11            | SOLD<br>NO:12            |
| 3               | SOLD<br>NO:1             | SOLD<br>NO:2             | SOLD<br>NO:3           | SOLD<br>NO:4              | SOLD<br>NO:5             | SOLD<br>NO:6             |
| 2               | MAĞAZA                   |                          |                        |                           |                          |                          |
|                 | MAĞAZA                   |                          |                        |                           |                          |                          |