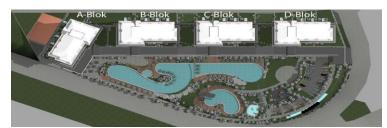

- Outdoor Swimming Pool (2 Pieces) Aquapark Swimming Pool (1 Piece)
- Children Swimming Pool
- Fountain Pool
- Pergolas & BBQ Areas
- Amphitheatre
- Walking and Jogging areas
- Children Playground Open Air Fitness Area
- Tennis Court
- **Car Parking Area**