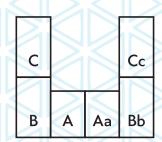

|                 | KUZEY BATI<br>NORTH-WEST  | GÜNEY BATI<br>SOUTH-WEST | GÜNEY<br>SOUTH           | GÜNEY<br>SOUTH              | GÜNEY DOĞU<br>SOUTH-EAST | KUZEY DOĞU<br>NORTH-EAST |
|-----------------|---------------------------|--------------------------|--------------------------|-----------------------------|--------------------------|--------------------------|
|                 | C                         | В                        | A                        | Aa                          | Bb                       | Cc                       |
| TYPE            | 3+1                       | 4+1                      | 2+1                      | 2+1                         | 4+1                      | 3+1                      |
| M <sup>2</sup>  | 195.0                     | 200.5                    | 126.5                    | 126.5                       | 200.5                    | 195.0                    |
| PENTHOUSE 10-11 | <b>484.000 €</b><br>NO:43 | <b>564.000</b> € NO:44   | <b>380.000 € *</b> NO:45 | SOLD<br>NO:46               | <b>564.000</b> € NO:47   | <b>484.000</b> € NO:48   |
| TYPE            | 2+1                       | 2+1                      | 1+1                      | 1+1                         | 2+1                      | 2+1                      |
| M <sup>2</sup>  | 117.0                     | 117.0                    | 66.5                     | 66.5                        | 117.0                    | 117.0                    |
| 9               | SOLD<br>NO:37             | SOLD<br>NO:38            | SOLD<br>NO:39            | <b>212.000 €</b> NO:40      | SOLD<br>NO:41            | SOLD<br>NO:42            |
| 8               | SOLD<br>NO:31             | SOLD<br>NO:32            | SOLD<br>NO:33            | SOLD<br>NO:34               | SOLD<br>NO:35            | SOLD<br>NO:36            |
| 7               | <b>288.000 €</b> NO:25    | SOLD<br>NO:26            | SOLD<br>NO:27            | <b>192.000 € *</b><br>NO:28 | <b>310.000 € *</b> NO:29 | SOLD<br>NO:30            |
| 6               | SOLD<br>NO:19             | SOLD<br>NO:20            | SOLD<br>NO:21            | SOLD<br>NO:22               | <b>295.000 €</b> * NO:23 | SOLD<br>NO:24            |
| 5               | SOLD<br>NO:13             | SOLD<br>NO:14            | SOLD<br>NO:15            | SOLD<br>NO:16               | SOLD<br>NO:17            | SOLD<br>NO:18            |
| 4               | SOLD<br>NO:7              | SOLD<br>NO:8             | SOLD<br>NO:9             | SOLD<br>NO:10               | SOLD<br>NO:11            | SOLD<br>NO:12            |
| 3               | SOLD<br>NO:1              | SOLD<br>NO:2             | SOLD<br>NO:3             | SOLD<br>NO:4                | SOLD<br>NO:5             | SOLD<br>NO:6             |
| 2               | MAĞAZA                    |                          |                          |                             |                          |                          |
|                 | MAĞAZA                    |                          |                          |                             |                          |                          |