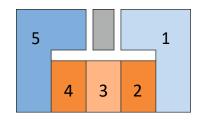

# **Roof Duplex & 4th Floor**

| Nr | Rooms  | Size   | Price    | Aspect               |
|----|--------|--------|----------|----------------------|
| 19 | 3+1 RD | 252 m² | SOLD     | South                |
| 20 | 4+1 RD | 290 m² | SOLD     | South-East-North (H) |
| 21 | 2+1 RD | 128 m² | SOLD     | North                |
| 22 | 2+1 RD | 128 m² | 290.000€ | North                |
| 23 | 4+1 RD | 290 m² | SOLD     | South-East-North (H) |