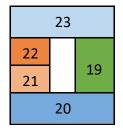

# **Roof Duplex & 4th Floor**

| Nr | Rooms  | Size   | Price    | Aspect               |
|----|--------|--------|----------|----------------------|
| 19 | 3+1 RD | 252 m² | SOLD     | South                |
| 20 | 4+1 RD | 290 m² | SOLD     | South-East-North (H) |
| 21 | 2+1 RD | 128 m² | SOLD     | North                |
| 22 | 2+1 RD | 128 m² | 290.000€ | North                |
| 23 | 4+1 RD | 290 m² | SOLD     | South-East-North (H) |