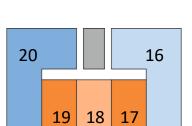

# **Roof Duplex & 4 th Floor**

| Nr | Rooms  | Size   | Price    | Aspect            |
|----|--------|--------|----------|-------------------|
| 19 | 3+1 RD | 252 m² | SOLD     | South-East- North |
| 20 | 2+2 RD | 290 m² | 659.000€ | South             |
| 21 | 2+1 RD | 128 m² | SOLD     | South             |
| 22 | 2+1 RD | 128 m² | SOLD     | South             |
| 23 | 4+1 RD | 290 m² | SOLD     | South-West- North |