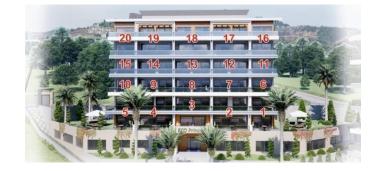

### Garden Duplex & 1st Floor

|    | •      |                    |          |                   |  |
|----|--------|--------------------|----------|-------------------|--|
| Nr | Rooms  | Size m2            | Price    | Aspect            |  |
| 1  | 2+1 GD | 118 m²             | SOLD     | South             |  |
| 2  | 4+1 GD | 323 m <sup>2</sup> | RESERVED | South-West- North |  |
| 3  | 3+1 GD | 152 m²             | SOLD     | North             |  |
| 4  | 1+1    | 62 m²              | SOLD     | North             |  |
| 5  | 4+1 GD | 323 m²             | SOLD     | South-West- North |  |
| 6  | 2+1 GD | 118 m²             | SOLD     | North             |  |
|    |        |                    |          |                   |  |

### 2 nd Floor

| Nr | Rooms | Size   | Price | Aspect            |
|----|-------|--------|-------|-------------------|
| 7  | 1+1   | 62 m²  | SOLD  | North             |
| 8  | 3+1   | 148 m² | SOLD  | South-West-North  |
| 9  | 1+1   | 62 m²  | SOLD  | North             |
| 10 | 1+1   | 62 m²  | SOLD  | North             |
| 11 | 3+1   | 148 m² | SOLD  | South-East- North |
| 12 | 1+1   | 62 m²  | SOLD  | South             |

### 3 nd Floor

| Nr | Rooms | Size   | Price | Aspect            |
|----|-------|--------|-------|-------------------|
| 13 | 1+1   | 62 m²  | SOLD  | South             |
| 14 | 3+1   | 148 m² | SOLD  | South-West- North |
| 15 | 1+1   | 62 m²  | SOLD  | North             |
| 16 | 1+1   | 62 m²  | SOLD  | North             |
| 17 | 3+1   | 148 m² | SOLD  | South-East- North |
| 18 | 1+1   | 62 m²  | SOLD  | South             |

# **Roof Duplex & 4 th Floor**

| Nr | Rooms  | Size   | Price    | Aspect            |
|----|--------|--------|----------|-------------------|
| 19 | 3+1 RD | 252 m² | SOLD     | South-East- North |
| 20 | 2+2 RD | 290 m² | 659.000€ | South             |
| 21 | 2+1 RD | 128 m² | SOLD     | South             |
| 22 | 2+1 RD | 128 m² | SOLD     | South             |
| 23 | 4+1 RD | 290 m² | SOLD     | South-West- North |