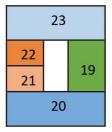

# **Roof Duplex & 4 th Floor**

| Nr | Rooms  | Size   | Price    | Aspect            |
|----|--------|--------|----------|-------------------|
| 19 | 3+1 RD | 252 m² | SOLD     | South-East- North |
| 20 | 2+2 RD | 290 m² | 659.000€ | South             |
| 21 | 2+1 RD | 128 m² | SOLD     | South             |
| 22 | 2+1 RD | 128 m² | SOLD     | South             |
| 23 | 4+1 RD | 290 m² | SOLD     | South-West- North |