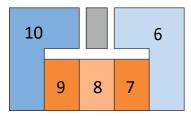

# A BLOCK

### Garden Duplex & 1st Floor

|    | •      |                    |          |                   |  |
|----|--------|--------------------|----------|-------------------|--|
| Nr | Rooms  | Size m2            | Price    | Aspect            |  |
| 1  | 2+1 GD | 118 m²             | SOLD     | South             |  |
| 2  | 4+1 GD | 323 m <sup>2</sup> | RESERVED | South-West- North |  |
| 3  | 3+1 GD | 152 m²             | SOLD     | North             |  |
| 4  | 1+1    | 62 m²              | SOLD     | North             |  |
| 5  | 4+1 GD | 323 m²             | SOLD     | South-West- North |  |
| 6  | 2+1 GD | 118 m²             | SOLD     | North             |  |
|    |        |                    |          |                   |  |

| 5 |  |   |  |  |  |
|---|--|---|--|--|--|
| 4 |  | 6 |  |  |  |
| 3 |  | 1 |  |  |  |
| 2 |  |   |  |  |  |