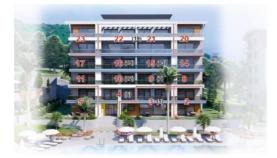

# **Roof Duplex & 4 th Floor**

| Nr | Rooms  | Size   | Price    | Aspect            |
|----|--------|--------|----------|-------------------|
| 19 | 3+1 RD | 252 m² | SOLD     | South-East- North |
| 20 | 2+2 RD | 290 m² | 659.000€ | South             |
| 21 | 2+1 RD | 128 m² | SOLD     | South             |
| 22 | 2+1 RD | 128 m² | SOLD     | South             |
| 23 | 4+1 RD | 290 m² | SOLD     | South-West- North |