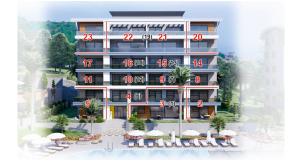

# **Roof Duplex & 4 th Floor**

| Nr | Rooms  | Size   | Price    | Aspect            |
|----|--------|--------|----------|-------------------|
| 19 | 3+1 RD | 252 m² | SOLD     | South-East- North |
| 20 | 2+2 RD | 290 m² | 659.000€ | South             |
| 21 | 2+1 RD | 128 m² | SOLD     | South             |
| 22 | 2+1 RD | 128 m² | SOLD     | South             |
| 23 | 4+1 RD | 290 m² | SOLD     | South-West- North |