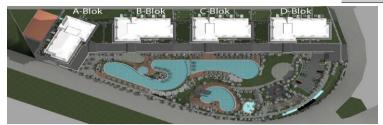

- Outdoor Swimming Pool (2 Pieces) Aquapark Swimming Pool (1 Piece)
- Children Swimming Pool
- Fountain Pool
- Pergolas & BBQ Areas
- Amphitheatre
- Walking and Jogging areas Children Playground
- Tennis Court
- Car Parking Area