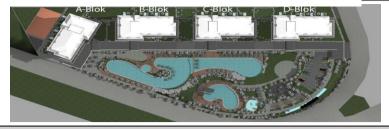

### **Open Air Facalities**

- Outdoor Swimming Pool (2 Pieces) Aquapark Swimming Pool (1 Piece) •
- Children Swimming Pool
- . Fountain Pool
- Pergolas & BBQ Areas ٠
- Amphitheatre
- Walking and Jogging areas Children Playground .
- ٠
- Tennis Court • •
- Car Parking Area

Closed Areas Facalities Block Entrance & Receptions & Lobby & Indoor Parking Areas

- Restaurant, :
- Kareoke Bar,
- Cigar bar,