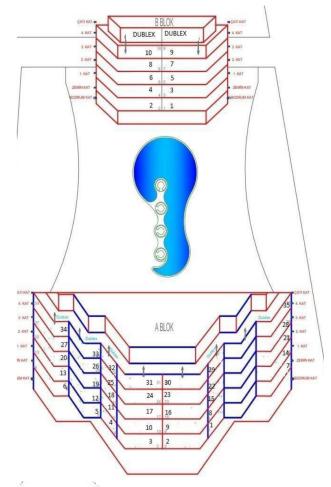

| PRICE LIST |               |              |        |           |             |            |
|------------|---------------|--------------|--------|-----------|-------------|------------|
| FLAT<br>NO | FLOOR         | ROOMS        | SIZE   | PRICE     | ASPECT      | VIEW       |
| NO:1       | GROUND        | 1+1          | 65 m2  | SOLD      | South-East  | Sea        |
| NO:2       | GROUND        | 2+1          | 90 m2  | SOLD      | Soulh       | Sea-Caslle |
| NO:3       | GROUND        | 2+1          | 90 m2  | 294.000 € | South       | Sea-Castle |
| NO:4       | GROUND        | 1+1          | 65 m2  | SOLD      | South-West  | Sea-Castle |
| NO:5       | GROUND        | 2+1          | 90 m2  | 277.000 € | West        | Sea        |
| NO:6       | GROUND        | 2+1          | 90 m2  | SOLD      | North-West  | Sea-Pool   |
| NO:7       | GROUND        | 2+1          | 90 m2  | SOLD      | North-East  | Sea-Pool   |
|            | ı             | ı            |        |           | ı           |            |
| NO:8       | 1st FLOOR     | 1+1          | 65 m2  | SOLD      | South-East  | Sea        |
| NO:9       | 1st FLOOR     | 2+1          | 90 m2  | SOLD      | South       | Sea-Caslle |
| NO:10      | 1st FLOOR     | 2+1          | 90 m2  | SOLD      | South       | Sea-Caslle |
| NO:11      | 1st FLOOR     | 1+1          | 65 m2  | SOLD      | South-West  | Sea-Caslle |
| NO:12      | 1st FLOOR     | 2+1          | 90 m2  | SOLD      | West        | Sea        |
| NO:13      | 1st FLOOR     | 2+1          | 90 m2  | SOLD      | North-West  | Sea-Pool   |
| NO:14      | 1st FLOOR     | 2+1          | 90 m2  | SOLD      | North-East  | Sea-Pool   |
| NO:15      | 2nd FLOOR     | 1+1          | 65 m2  | SOLD      | South-East  | Sea        |
| NO:16      | 2nd FLOOR     | 2+1          | 90 m2  | SOLD      | South       | Sea-Caslle |
| NO:17      | 2nd FLOOR     | 2+1          | 90 m2  | SOLD      | South       | Sea-Caslle |
| NO:18      | 2nd FLOOR     | 1+1          | 65 m2  | SOLD      | South-West  | Sea-Caslle |
| NO:19      | 2nd FLOOR     | 2+1          | 90 m2  | SOLD      | West        | Sea        |
| NO:20      | 2nd FLOOR     | 2+1          | 90 m2  | SOLD      | North- West | Sea-Pool   |
| NO:21      | 2nd FLOOR     | 2+1          | 90 m2  | SOLD      | North- East | Sea-Pool   |
|            | 2.14 / 2001 ( | <u> </u> - · | 552    | 0015      | rtora: Edot | 000 1 001  |
| NO:22      | 3rd FLOOR     | 1+1          | 65 m2  | SOLD      | South-East  | Sea        |
| NO:23      | 3rd FLOOR     | 2+1          | 90 m2  | SOLD      | South       | Sea-Caslle |
| NO:24      | 3rd FLOOR     | 2+1          | 90 m2  | SOLD      | South       | Sea-Castle |
| NO:25      | 3rd FLOOR     | 1+1          | 65 m2  | SOLD      | South-West  | Sea-Caslle |
| NO:26      | 3rd FLOOR     | 2+1          | 90 m2  | SOLD      | West        | Sea        |
| NO:27      | 3rd FLOOR     | 2+1          | 90 m2  | SOLD      | North-West  | Sea-Pool   |
| NO:28      | 3rd FLOOR     | 2+1          | 90 m2  | SOLD      | North-East  | Sea-Pool   |
|            |               |              |        |           |             |            |
| NO:29      | 4th FLOOR     | 2+1 DUPLEX   | 140 m2 | SOLD      | South-East  | Sea        |
| NO:30      | 4th FLOOR     | 3+1 DUPLEX   | 180 m2 | SOLD      | South       | Sea-Caslle |
| NO:31      | 4th FLOOR     | 3+1 DUPLEX   | 180 m2 | SOLD      | South       | Sea-Caslle |
| NO:32      | 4th FLOOR     | 2+1 DUPLEX   | 140 m2 | SOLD      | South-West  | Sea-Caslle |
| NO:33      | 4th FLOOR     | 3+1 DUPLEX   | 180 m2 | 505.000 € | West        | Sea        |
| NO:34      | 4th FLOOR     | 3+1 DUPLEX   | 180 m2 | 523.000 € | North-West  | Sea-Pool   |
| NO:35      | 4th FLOOR     | 3+1 DUPLEX   | 180 m2 | SOLD      | North-East  | Sea-Pool   |
| BLOCK B    |               |              |        |           |             |            |
| FLAT<br>NO | FLOOR         | ROOMS        | SIZE   | PRICE     | ASPECT      | VIEW       |
| NO:1       | GROUND        | 2+1          | 90 m2  | SOLD      | South-East  | Sea-Pool   |
| NO:2       | GROUND        | 2+1          | 90 m2  | 272.000 € | South-West  | Sea-Pool   |
| NO:3       | 1st FLOOR     | 2+1          | 90 m2  | SOLD      | South-East  | Sea-Pool   |
| NO:4       | 1st FLOOR     | 2+1          | 90 m2  | SOLD      | South-West  | Sea-Pool   |
| NO:5       | 2nd FLOOR     | 2+1          | 90 m2  | SOLD      | South- East | Sea-Pool   |
| NO:6       | 2nd FLOOR     | 2+1          | 90 m2  | SOLD      | South-West  | Sea-Pool   |
| NO:7       | 3rd FLOOR     | 2+1          | 90 m2  | 287.000 € | South-East  | Sea-Pool   |
| NO:8       | 3rd FLOOR     | 2+1          | 90 m2  | SOLD      | South-West  | Sea-Pool   |
| NO:9       | 4th FLOOR     | 3+1 DUPLEX   | 180 m2 | SOLD      | South-East  | Sea-Pool   |
|            |               | 3+1 DUPLEX   |        | 508.000 € | South-West  | Sea-Pool   |