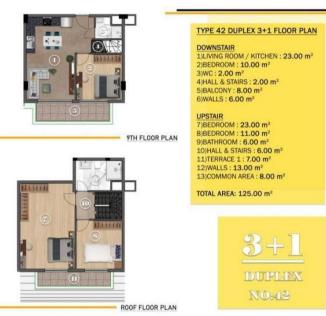

| 7              | 33         | Α          | NORTH-EAST | 1+1 | 61   | SOLD     |
|----------------|------------|------------|------------|-----|------|----------|
|                | 34         | В          | SOUTH-EAST | 1+1 | 58,5 | SOLD     |
|                | 35         | С          | SOUTH      | 1+1 | 59   | SOLD     |
|                | 36         | С          | SOUTH      | 1+1 | 59   | SOLD     |
|                | 37         | В          | SOUTH-WEST | 1+1 | 58,5 | SOLD     |
|                | 38         | Α          | NORTH-WEST | 1+1 | 61   | FOR SALE |
| 8<br>+<br>ROOF | <b>3</b> 9 | NORTH-EAST |            | 3+1 | 139  | SOLD     |
|                | 40         | SOUTH-EAST |            | 3+1 | 131  | SOLD     |
|                | 41         | SOUTH      |            | 3+1 | 125  | SOLD     |
|                | 42         | SOUTH      |            | 3+1 | 125  | FOR SALE |
|                | 43         | SOUTH-WEST |            | 3+1 | 131  | SOLD     |
|                | 44         | NORTH-WEST |            | 3+1 | 139  | SOLD     |