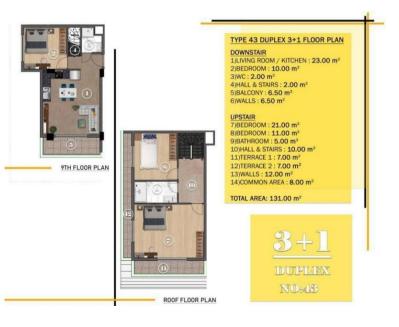

| 7              | 33         | Α          | NORTH-EAST | 1+1 | 61   | SOLD     |
|----------------|------------|------------|------------|-----|------|----------|
|                | 34         | В          | SOUTH-EAST | 1+1 | 58,5 | SOLD     |
|                | 35         | С          | SOUTH      | 1+1 | 59   | SOLD     |
|                | 36         | С          | SOUTH      | 1+1 | 59   | SOLD     |
|                | 37         | В          | SOUTH-WEST | 1+1 | 58,5 | SOLD     |
|                | 38         | Α          | NORTH-WEST | 1+1 | 61   | FOR SALE |
| 8<br>+<br>ROOF | <b>3</b> 9 | NORTH-EAST |            | 3+1 | 139  | SOLD     |
|                | 40         | SOUTH-EAST |            | 3+1 | 131  | SOLD     |
|                | 41         | SOUTH      |            | 3+1 | 125  | SOLD     |
|                | 42         | SOUTH      |            | 3+1 | 125  | FOR SALE |
|                | 43         | SOUTH-WEST |            | 3+1 | 131  | SOLD     |
|                | 44         | NORTH-WEST |            | 3+1 | 139  | SOLD     |