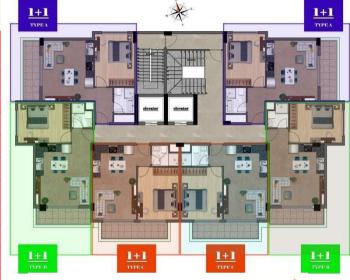

## ALANYA/MAHMUTLAR

Updated: 01/11/2024

| SHOP  SHOP  SHOP  SOLD  SHOP  SOLD  1 A NORTH-EAST 1+1 61 SOLD  2 B SOUTH-EAST 1+1 59 SOLD  3 C SOUTH 1+1 59 SOLD  4 C SOUTH 1+1 59 SOLD  5 B SOUTH-WEST 1+1 61 SOLD  6 A NORTH-WEST 1+1 61 SOLD  7 A NORTH-EAST 1+1 61 SOLD  8 B SOUTH-EAST 1+1 58,5 SOLD  10 C SOUTH 1+1 59 SOLD  11 B SOUTH-WEST 1+1 58,5 SOLD  11 B SOUTH-WEST 1+1 61 SOLD  11 B SOUTH-WEST 1+1 61 SOLD  12 A NORTH-WEST 1+1 61 SOLD  12 A NORTH-WEST 1+1 61 SOLD  13 A NORTH-EAST 1+1 61 SOLD  14 B SOUTH-EAST 1+1 61 SOLD  15 C SOUTH 1+1 59 SOLD  16 C SOUTH 1+1 59 SOLD  17 B SOUTH-EAST 1+1 58,5 SOLD  18 A NORTH-WEST 1+1 61 SOLD  19 2+1 SOLD  4 P 2+1 SOLD  5 B SOUTH-EAST 1+1 61 SOLD  22 2+1 SOLD  5 B SOUTH-EAST 1+1 61 SOLD  24 B SOUTH-EAST 1+1 61 SOLD  5 B SOUTH-EAST 1+1 61 SOLD  27 B SOUTH-EAST 1+1 61 SOLD  28 A NORTH-EAST 1+1 61 SOLD  29 2+1 SOLD  6 C SOUTH 1+1 59 SOLD  27 B SOUTH-EAST 1+1 61 SOLD  28 A NORTH-WEST 1+1 61 SOLD  29 2+1 SOLD  30 2+1 SOLD  30 2+1 SOLD  31 2+1 SOLD | Floor | NO | ТҮРЕ | SIDE       | ROO<br>MS | M2   | PRICE  |  |
|----------------------------------------------------------------------------------------------------------------------------------------------------------------------------------------------------------------------------------------------------------------------------------------------------------------------------------------------------------------------------------------------------------------------------------------------------------------------------------------------------------------------------------------------------------------------------------------------------------------------------------------------------------------------------------------------------------------------------------------------------------------------------------------------------------------------------------------------------------------------------------------------------------------------------------------------------------------------------------|-------|----|------|------------|-----------|------|--------|--|
| SHOP    1                                                                                                                                                                                                                                                                                                                                                                                                                                                                                                                                                                                                                                                                                                                                                                                                                                                                                                                                                                        | 0     |    | SOLD |            |           |      |        |  |
| 2 B SOUTH-EAST 1+1 58,5 SOLD  3 C SOUTH 1+1 59 SOLD  4 C SOUTH 1+1 59 SOLD  5 B SOUTH-WEST 1+1 61 SOLD  6 A NORTH-EAST 1+1 61 SOLD  7 A NORTH-EAST 1+1 61 SOLD  8 B SOUTH-EAST 1+1 58,5 SOLD  8 B SOUTH-EAST 1+1 59 SOLD  10 C SOUTH 1+1 59 SOLD  11 B SOUTH-WEST 1+1 61 SOLD  11 B SOUTH-WEST 1+1 61 SOLD  12 A NORTH-WEST 1+1 61 SOLD  13 A NORTH-EAST 1+1 61 SOLD  14 B SOUTH-EAST 1+1 61 SOLD  15 C SOUTH 1+1 59 SOLD  16 C SOUTH 1+1 59 SOLD  17 B SOUTH-WEST 1+1 58,5 SOLD  18 A NORTH-WEST 1+1 61 SOLD  19 2+1 SOLD  20 2+1 SOLD  21 2+1 SOLD  22 2+1 SOLD  5 B SOUTH-EAST 1+1 61 SOLD  22 2+1 SOLD  5 B SOUTH-EAST 1+1 61 SOLD  24 B SOUTH-EAST 1+1 61 SOLD  27 B SOUTH-EAST 1+1 58,5 SOLD  28 A NORTH-EAST 1+1 59 SOLD  29 2+1 SOLD                                                                                                                |       |    | SOLD |            |           |      |        |  |
| 1 3 C SOUTH 1+1 59 SOLD 4 C SOUTH 1+1 59 SOLD 5 B SOUTH-WEST 1+1 58,5 SOLD 6 A NORTH-EAST 1+1 61 SOLD 7 A NORTH-EAST 1+1 61 SOLD 8 B SOUTH-EAST 1+1 58,5 SOLD 10 C SOUTH 1+1 59 SOLD 11 B SOUTH-WEST 1+1 61 SOLD 11 B SOUTH-WEST 1+1 61 SOLD 12 A NORTH-EAST 1+1 61 SOLD 13 A NORTH-EAST 1+1 61 SOLD 14 B SOUTH-EAST 1+1 61 SOLD 15 C SOUTH 1+1 59 SOLD 16 C SOUTH 1+1 59 SOLD 17 B SOUTH-WEST 1+1 58,5 SOLD 18 A NORTH-WEST 1+1 58,5 SOLD 19 2+1 SOLD 20 2+1 SOLD 21 2+1 SOLD 22 2+1 SOLD 24 B SOUTH-EAST 1+1 61 SOLD 25 B SOUTH 1+1 59 SOLD 26 C SOUTH 1+1 59 SOLD 27 B SOUTH-EAST 1+1 61 SOLD 28 A NORTH-EAST 1+1 58,5 SOLD 29 2+1 SOLD 30 2+1 SOLD 31 2+1 SOLD                                                                                                                                                                                       | 1     | 1  | Α    | NORTH-EAST | 1+1       | 61   | SOLD   |  |
| 1 4 C SOUTH 1+1 59 SOLD 5 B SOUTH-WEST 1+1 58,5 SOLD 6 A NORTH-WEST 1+1 61 SOLD 7 A NORTH-EAST 1+1 61 SOLD 8 B SOUTH-EAST 1+1 61 SOLD 9 C SOUTH 1+1 59 SOLD 10 C SOUTH 1+1 59 SOLD 11 B SOUTH-WEST 1+1 61 SOLD 11 B SOUTH-WEST 1+1 61 SOLD 12 A NORTH-WEST 1+1 61 SOLD 13 A NORTH-EAST 1+1 61 SOLD 14 B SOUTH-EAST 1+1 58,5 SOLD 15 C SOUTH 1+1 59 SOLD 16 C SOUTH 1+1 59 SOLD 17 B SOUTH-WEST 1+1 58,5 SOLD 18 A NORTH-WEST 1+1 58,5 SOLD 18 A NORTH-WEST 1+1 61 SOLD 19 2+1 SOLD 20 2+1 SOLD 21 2+1 SOLD 22 2+1 SOLD 24 B SOUTH-EAST 1+1 61 SOLD 25 B SOUTH 1+1 59 RESALE 26 C SOUTH 1+1 59 SOLD 27 B SOUTH-WEST 1+1 58,5 SOLD 28 A NORTH-WEST 1+1 58,5 SOLD 29 2+1 SOLD 29 2+1 SOLD 29 2+1 SOLD 29 SOLD 30 2+1 SOLD 31 2+1 SOLD 31 30 2+1 SOLD                                                                                                                                                                                                                                |       | 2  | В    | SOUTH-EAST | 1+1       | 58,5 | SOLD   |  |
| 4 C SOUTH 1+1 59 SOLD  5 B SOUTH-WEST 1+1 58,5 SOLD  6 A NORTH-WEST 1+1 61 SOLD  7 A NORTH-EAST 1+1 61 SOLD  8 B SOUTH-EAST 1+1 58,5 SOLD  9 C SOUTH 1+1 59 SOLD  10 C SOUTH 1+1 59 SOLD  11 B SOUTH-WEST 1+1 61 SOLD  11 B SOUTH-WEST 1+1 61 SOLD  12 A NORTH-WEST 1+1 61 SOLD  13 A NORTH-EAST 1+1 58,5 SOLD  14 B SOUTH-EAST 1+1 61 SOLD  15 C SOUTH 1+1 59 SOLD  16 C SOUTH 1+1 59 SOLD  17 B SOUTH-WEST 1+1 58,5 SOLD  17 B SOUTH-WEST 1+1 58,5 SOLD  18 A NORTH-WEST 1+1 61 SOLD  20 2+1 SOLD  21 2+1 SOLD  22 2+1 SOLD  24 B SOUTH-EAST 1+1 61 SOLD  25 B SOUTH 1+1 59 RESALE  26 C SOUTH 1+1 59 RESALE  27 B SOUTH-WEST 1+1 58,5 SOLD  28 A NORTH-WEST 1+1 59 SOLD  29 2+1 SOLD  20 2+1 SOLD  20 SOUTH 1+1 59 SOLD  21 SOLD  22 SOUTH 1+1 59 SOLD  23 A NORTH-WEST 1+1 58,5 SOLD  24 B SOUTH-WEST 1+1 58,5 SOLD  25 B SOUTH 1+1 59 SOLD  27 B SOUTH-WEST 1+1 58,5 SOLD  28 A NORTH-WEST 1+1 61 SOLD                  |       | 3  | С    | SOUTH      | 1+1       | 59   | SOLD   |  |
| 6 A NORTH-WEST 1+1 61 SOLD  7 A NORTH-EAST 1+1 61 SOLD  8 B SOUTH-EAST 1+1 59, SOLD  9 C SOUTH 1+1 59 SOLD  10 C SOUTH 1+1 59 SOLD  11 B SOUTH-WEST 1+1 61 SOLD  12 A NORTH-WEST 1+1 61 SOLD  13 A NORTH-EAST 1+1 61 SOLD  14 B SOUTH-EAST 1+1 61 SOLD  15 C SOUTH 1+1 59 SOLD  16 C SOUTH 1+1 59 SOLD  17 B SOUTH-WEST 1+1 59, SOLD  18 A NORTH-WEST 1+1 61 SOLD  19 2+1 SOLD  20 2+1 SOLD  21 2+1 SOLD  22 2+1 SOLD  24 B SOUTH-EAST 1+1 61 SOLD  5 B SOUTH 1+1 59 SOLD  27 B SOUTH 1+1 59 SOLD  28 A NORTH-WEST 1+1 58,5 SOLD  29 2+1 SOLD  29 2+1 SOLD  29 2+1 SOLD  29 2+1 SOLD  20 SOUTH 1+1 59 SOLD  21 SOLD  22 SOUTH 1+1 59 SOLD  30 SOUTH-WEST 1+1 58,5 SOLD  31 SOUTH-WEST 1+1 58,5 SOLD  32 SOLD  33 SOUTH-WEST 1+1 59 SOLD  34 SOUTH-WEST 1+1 59 SOLD  35 SOLD  36 SOUTH 1+1 59 SOLD  27 B SOUTH-WEST 1+1 58,5 SOLD  38 SOUTH-WEST 1+1 58,5 SOLD  39 SOLD  29 SOLD  30 SOLD  31 SOLD                                                                                |       | 4  | С    | SOUTH      | 1+1       | 59   | SOLD   |  |
| 7 A NORTH-EAST 1+1 61 SOLD  8 B SOUTH-EAST 1+1 59 SOLD  9 C SOUTH 1+1 59 SOLD  10 C SOUTH 1+1 59 SOLD  11 B SOUTH-WEST 1+1 61 SOLD  12 A NORTH-EAST 1+1 61 SOLD  13 A NORTH-EAST 1+1 61 SOLD  14 B SOUTH-EAST 1+1 58,5 SOLD  15 C SOUTH 1+1 59 SOLD  16 C SOUTH 1+1 59 SOLD  17 B SOUTH-WEST 1+1 61 SOLD  18 A NORTH-WEST 1+1 61 SOLD  19 2+1 SOLD  20 2+1 SOLD  21 2+1 SOLD  22 2+1 SOLD  5 B SOUTH 1+1 59 SOLD  5 B SOUTH 1+1 59 SOLD  24 B SOUTH-EAST 1+1 61 SOLD  5 B SOUTH 1+1 59 SOLD  27 B SOUTH 1+1 59 SOLD  28 A NORTH-WEST 1+1 61 SOLD  29 2+1 SOLD  29 2+1 SOLD  6 30 2+1 SOLD  30 2+1 SOLD  31 SOLD  31 SOLD  32 SOLD  33 SOLD  34 SOUTH-WEST 1+1 58,5 SOLD  35 SOLD  36 SOUTH 1+1 59 SOLD  37 SOLD  38 SOUTH-WEST 1+1 58,5 SOLD  39 SOLD  29 SOLD  21 SOLD  30 SOLD  31 SOLD  31 SOLD                                                                                                                                                                               |       | 5  | В    | SOUTH-WEST | 1+1       | 58,5 | SOLD   |  |
| 8 B SOUTH-EAST 1+1 58,5 SOLD  9 C SOUTH 1+1 59 SOLD  10 C SOUTH 1+1 59 SOLD  11 B SOUTH-WEST 1+1 58,5 SOLD  12 A NORTH-WEST 1+1 61 SOLD  13 A NORTH-EAST 1+1 61 SOLD  14 B SOUTH-EAST 1+1 58,5 SOLD  15 C SOUTH 1+1 59 SOLD  16 C SOUTH 1+1 59 SOLD  17 B SOUTH-WEST 1+1 61 SOLD  18 A NORTH-WEST 1+1 61 SOLD  19 2+1 SOLD  20 2+1 SOLD  21 2+1 SOLD  22 2+1 SOLD  24 B SOUTH-EAST 1+1 61 SOLD  25 B SOUTH 1+1 59 RESALE  26 C SOUTH 1+1 59 SOLD  27 B SOUTH-EAST 1+1 58,5 SOLD  28 A NORTH-WEST 1+1 58,5 SOLD  29 2+1 SOLD  29 2+1 SOLD  30 2+1 SOLD  30 2+1 SOLD  31 SOLD  31 SOLD  32 SOLD  33 SOUTH-WEST 1+1 58,5 SOLD  34 SOUTH-WEST 1+1 59 SOLD  35 SOLD  36 SOUTH-WEST 1+1 58,5 SOLD  37 SOLD  38 SOUTH-WEST 1+1 58,5 SOLD  39 SOLD  30 2+1 SOLD  30 30 2+1 SOLD                                                                                                                                                                                                          |       | 6  | Α    | NORTH-WEST | 1+1       | 61   | SOLD   |  |
| 2 9 C SOUTH 1+1 59 SOLD 10 C SOUTH 1+1 59 SOLD 11 B SOUTH-WEST 1+1 58,5 SOLD 12 A NORTH-WEST 1+1 61 SOLD 13 A NORTH-EAST 1+1 61 SOLD 14 B SOUTH 1+1 59 SOLD 15 C SOUTH 1+1 59 SOLD 16 C SOUTH 1+1 59 SOLD 17 B SOUTH-WEST 1+1 61 SOLD 18 A NORTH-WEST 1+1 61 SOLD 19 2+1 SOLD 20 2+1 SOLD 21 2+1 SOLD 22 2+1 SOLD 24 B SOUTH-EAST 1+1 61 SOLD 25 B SOUTH 1+1 59 RESALE 26 C SOUTH 1+1 59 SOLD 27 B SOUTH 1+1 59 SOLD 28 A NORTH-WEST 1+1 61 SOLD 29 2+1 SOLD 29 2+1 SOLD 29 2+1 SOLD 29 2+1 SOLD 29 30 30 3+1 SOLD 30 30 3+1 SOLD 31 SOLD                                                                                                                                                                                                                                                                                                                                                                                                                                        |       | 7  | Α    | NORTH-EAST | 1+1       | 61   | SOLD   |  |
| 10 C SOUTH 1+1 59 SOLD  11 B SOUTH-WEST 1+1 58,5 SOLD  12 A NORTH-WEST 1+1 61 SOLD  13 A NORTH-EAST 1+1 61 SOLD  14 B SOUTH 1+1 59 SOLD  15 C SOUTH 1+1 59 SOLD  16 C SOUTH 1+1 59 SOLD  17 B SOUTH-WEST 1+1 61 SOLD  18 A NORTH-WEST 1+1 61 SOLD  19 2+1 SOLD  20 2+1 SOLD  21 2+1 SOLD  22 2+1 SOLD  24 B SOUTH-EAST 1+1 61 SOLD  5 B SOUTH 1+1 59 SOLD  27 B SOUTH 1+1 59 SOLD  28 A NORTH-WEST 1+1 58,5 SOLD  29 2+1 SOLD  29 2+1 SOLD  30 2+1 SOLD  40 SOUTH 1+1 59 SOLD  29 2+1 SOLD  29 2+1 SOLD  30 2+1 SOLD  40 SOUTH-WEST 1+1 58,5 SOLD  41 SOLD  42 SOLD  43 SOUTH 1+1 59 SOLD  44 SOUTH-WEST 1+1 58,5 SOLD  45 SOLD  46 SOUTH-WEST 1+1 58,5 SOLD  47 SOLD  48 SOUTH-WEST 1+1 58,5 SOLD  49 SOLD  40 SOLD  41 SOLD  42 SOLD  43 SOLD  44 SOLD  45 SOLD  56 SOLD                                                                                                                                                                                                       | 2     | 8  | В    | SOUTH-EAST | 1+1       | 58,5 | SOLD   |  |
| 10 C SOUTH 1+1 59 SOLD  11 B SOUTH-WEST 1+1 58,5 SOLD  12 A NORTH-WEST 1+1 61 SOLD  13 A NORTH-EAST 1+1 61 SOLD  14 B SOUTH-EAST 1+1 59 SOLD  15 C SOUTH 1+1 59 SOLD  16 C SOUTH 1+1 59 SOLD  17 B SOUTH-WEST 1+1 61 SOLD  18 A NORTH-WEST 1+1 61 SOLD  19 2+1 SOLD  20 2+1 SOLD  21 2+1 SOLD  22 2+1 SOLD  24 B SOUTH-EAST 1+1 61 SOLD  5 25 B SOUTH 1+1 59 RESALE  26 C SOUTH 1+1 59 SOLD  27 B SOUTH-WEST 1+1 58,5 SOLD  29 2+1 SOLD  29 2+1 SOLD  29 2+1 SOLD  20 SOUTH 1+1 59 SOLD  21 SOLD  22 SOUTH 1+1 59 SOLD  23 A NORTH-EAST 1+1 58,5 SOLD  24 B SOUTH 1+1 59 SOLD  25 B SOUTH 1+1 59 SOLD  27 B SOUTH 1+1 59 SOLD  28 A NORTH-WEST 1+1 61 SOLD  29 2+1 SOLD                                                                                                                                                                                                                                                                                                          |       | 9  | С    | SOUTH      | 1+1       | 59   | SOLD   |  |
| 12 A NORTH-WEST 1+1 61 SOLD  13 A NORTH-EAST 1+1 61 SOLD  14 B SOUTH-EAST 1+1 58,5 SOLD  15 C SOUTH 1+1 59 SOLD  16 C SOUTH 1+1 59 SOLD  17 B SOUTH-WEST 1+1 61 SOLD  18 A NORTH-WEST 1+1 61 SOLD  19 2+1 SOLD  20 2+1 SOLD  21 2+1 SOLD  22 2+1 SOLD  23 A NORTH-EAST 1+1 61 SOLD  24 B SOUTH-EAST 1+1 61 SOLD  25 B SOUTH 1+1 59 RESALE  26 C SOUTH 1+1 59 SOLD  27 B SOUTH-WEST 1+1 58,5 SOLD  28 A NORTH-WEST 1+1 61 SOLD  29 2+1 SOLD  29 2+1 SOLD  30 2+1 SOLD  6 31 2+1 SOLD                                                                                                                                                                                                                                                                                                                                                                                                                                                                                              |       | 10 | С    | SOUTH      | 1+1       | 59   | SOLD   |  |
| 13 A NORTH-EAST 1+1 61 SOLD  14 B SOUTH-EAST 1+1 58,5 SOLD  15 C SOUTH 1+1 59 SOLD  16 C SOUTH 1+1 59 SOLD  17 B SOUTH-WEST 1+1 58,5 SOLD  18 A NORTH-WEST 1+1 61 SOLD  19 2+1 SOLD  20 2+1 SOLD  21 2+1 SOLD  22 2+1 SOLD  24 B SOUTH-EAST 1+1 61 SOLD  24 B SOUTH-EAST 1+1 61 SOLD  25 B SOUTH 1+1 59 RESALE  26 C SOUTH 1+1 59 SOLD  27 B SOUTH-WEST 1+1 58,5 SOLD  28 A NORTH-WEST 1+1 61 SOLD  29 2+1 SOLD  29 2+1 SOLD  29 2+1 SOLD  30 2+1 SOLD                                                                                                                                                                                                                                                                                                                                                                                                                                                                                                                           |       | 11 | В    | SOUTH-WEST | 1+1       | 58,5 | SOLD   |  |
| 14 B SOUTH-EAST 1+1 58,5 SOLD  15 C SOUTH 1+1 59 SOLD  16 C SOUTH 1+1 59 SOLD  17 B SOUTH-WEST 1+1 58,5 SOLD  18 A NORTH-WEST 1+1 61 SOLD  20 2+1 SOLD  21 2+1 SOLD  22 2+1 SOLD  23 A NORTH-EAST 1+1 61 SOLD  24 B SOUTH-EAST 1+1 61 SOLD  25 B SOUTH 1+1 59 RESALE  26 C SOUTH 1+1 59 SOLD  27 B SOUTH-WEST 1+1 58,5 SOLD  28 A NORTH-WEST 1+1 61 SOLD  29 2+1 SOLD  30 2+1 SOLD  6 31 2+1 SOLD                                                                                                                                                                                                                                                                                                                                                                                                                                                                                                                                                                                |       | 12 | Α    | NORTH-WEST | 1+1       | 61   | SOLD   |  |
| 15 C SOUTH 1+1 59 SOLD  16 C SOUTH 1+1 59 SOLD  17 B SOUTH-WEST 1+1 58,5 SOLD  18 A NORTH-WEST 1+1 61 SOLD  19 2+1 SOLD  20 2+1 SOLD  21 2+1 SOLD  22 2+1 SOLD  23 A NORTH-EAST 1+1 61 SOLD  24 B SOUTH-EAST 1+1 61 SOLD  25 B SOUTH 1+1 59 RESALE  26 C SOUTH 1+1 59 SOLD  27 B SOUTH-WEST 1+1 58,5 SOLD  28 A NORTH-WEST 1+1 61 SOLD  29 2+1 SOLD  30 2+1 SOLD  4 SOLD  4 SOLD                                                                                                                                                                                                                                                                                                                                                                                                                                                                                                                                                                                                 |       | 13 | Α    | NORTH-EAST | 1+1       | 61   | SOLD   |  |
| 16                                                                                                                                                                                                                                                                                                                                                                                                                                                                                                                                                                                                                                                                                                                                                                                                                                                                                                                                                                               | 3     | 14 | В    | SOUTH-EAST | 1+1       | 58,5 | SOLD   |  |
| 16 C SOUTH 1+1 59 SOLD  17 B SOUTH-WEST 1+1 58,5 SOLD  18 A NORTH-WEST 1+1 61 SOLD  19 2+1 SOLD  20 2+1 SOLD  21 2+1 SOLD  22 2+1 SOLD  23 A NORTH-EAST 1+1 61 SOLD  24 B SOUTH-EAST 1+1 58,5 SOLD  25 B SOUTH 1+1 59 RESALE  26 C SOUTH 1+1 59 SOLD  27 B SOUTH-WEST 1+1 58,5 SOLD  28 A NORTH-WEST 1+1 61 SOLD  29 2+1 SOLD  30 2+1 SOLD  31 2+1 SOLD                                                                                                                                                                                                                                                                                                                                                                                                                                                                                                                                                                                                                          |       | 15 | С    | SOUTH      | 1+1       | 59   | SOLD   |  |
| 18 A NORTH-WEST 1+1 61 SOLD  19 2+1 SOLD  20 2+1 SOLD  21 2+1 SOLD  22 2+1 SOLD  23 A NORTH-EAST 1+1 61 SOLD  24 B SOUTH-EAST 1+1 58,5 SOLD  25 B SOUTH 1+1 59 RESALE  26 C SOUTH 1+1 59 SOLD  27 B SOUTH-WEST 1+1 58,5 SOLD  28 A NORTH-WEST 1+1 61 SOLD  29 2+1 SOLD  6 30 2+1 SOLD                                                                                                                                                                                                                                                                                                                                                                                                                                                                                                                                                                                                                                                                                            |       | 16 | С    | SOUTH      | 1+1       | 59   | SOLD   |  |
| 19                                                                                                                                                                                                                                                                                                                                                                                                                                                                                                                                                                                                                                                                                                                                                                                                                                                                                                                                                                               |       | 17 | В    | SOUTH-WEST | 1+1       | 58,5 | SOLD   |  |
| 20                                                                                                                                                                                                                                                                                                                                                                                                                                                                                                                                                                                                                                                                                                                                                                                                                                                                                                                                                                               |       | 18 | Α    | NORTH-WEST | 1+1       | 61   | SOLD   |  |
| 4 21 2+1 SOLD  22 2+1 SOLD  23 A NORTH-EAST 1+1 61 SOLD  24 B SOUTH-EAST 1+1 58,5 SOLD  25 B SOUTH 1+1 59 RESALE  26 C SOUTH 1+1 59 SOLD  27 B SOUTH-WEST 1+1 58,5 SOLD  28 A NORTH-WEST 1+1 61 SOLD  29 2+1 SOLD  30 2+1 SOLD  6 31 2+1 SOLD                                                                                                                                                                                                                                                                                                                                                                                                                                                                                                                                                                                                                                                                                                                                    |       | 19 |      | 2+1        | SOLD      |      |        |  |
| 21 2+1 SOLD  22 2+1 SOLD  23 A NORTH-EAST 1+1 61 SOLD  24 B SOUTH-EAST 1+1 58,5 SOLD  25 B SOUTH 1+1 59 RESALE  26 C SOUTH 1+1 59 SOLD  27 B SOUTH-WEST 1+1 58,5 SOLD  28 A NORTH-WEST 1+1 61 SOLD  29 2+1 SOLD  30 2+1 SOLD  6 31 2+1 SOLD                                                                                                                                                                                                                                                                                                                                                                                                                                                                                                                                                                                                                                                                                                                                      |       | 20 |      | 2+1        | SOLD      |      |        |  |
| 23 A NORTH-EAST 1+1 61 SOLD  24 B SOUTH-EAST 1+1 58,5 SOLD  25 B SOUTH 1+1 59 RESALE  26 C SOUTH 1+1 59 SOLD  27 B SOUTH-WEST 1+1 58,5 SOLD  28 A NORTH-WEST 1+1 61 SOLD  29 2+1 SOLD  30 2+1 SOLD  6 31 2+1 SOLD                                                                                                                                                                                                                                                                                                                                                                                                                                                                                                                                                                                                                                                                                                                                                                | 4     | 21 |      | 2+1        | SOLD      |      |        |  |
| 24 B SOUTH-EAST 1+1 58,5 SOLD  25 B SOUTH 1+1 59 RESALE  26 C SOUTH 1+1 59 SOLD  27 B SOUTH-WEST 1+1 58,5 SOLD  28 A NORTH-WEST 1+1 61 SOLD  29 2+1 SOLD  30 2+1 SOLD  6 31 2+1 SOLD                                                                                                                                                                                                                                                                                                                                                                                                                                                                                                                                                                                                                                                                                                                                                                                             |       | 22 |      | 2+1        | SOLD      |      |        |  |
| 5 25 B SOUTH 1+1 59 RESALE  26 C SOUTH 1+1 59 SOLD  27 B SOUTH-WEST 1+1 58,5 SOLD  28 A NORTH-WEST 1+1 61 SOLD  29 2+1 SOLD  30 2+1 SOLD  31 2+1 SOLD                                                                                                                                                                                                                                                                                                                                                                                                                                                                                                                                                                                                                                                                                                                                                                                                                            | 5     | 23 | А    | NORTH-EAST | 1+1       | 61   | SOLD   |  |
| 26 C SOUTH 1+1 59 SOLD  27 B SOUTH-WEST 1+1 58,5 SOLD  28 A NORTH-WEST 1+1 61 SOLD  29 2+1 SOLD  30 2+1 SOLD  31 2+1 SOLD                                                                                                                                                                                                                                                                                                                                                                                                                                                                                                                                                                                                                                                                                                                                                                                                                                                        |       | 24 | В    | SOUTH-EAST | 1+1       | 58,5 | SOLD   |  |
| 26 C SOUTH 1+1 59 SOLD  27 B SOUTH-WEST 1+1 58,5 SOLD  28 A NORTH-WEST 1+1 61 SOLD  29 2+1 SOLD  30 2+1 SOLD  31 2+1 SOLD                                                                                                                                                                                                                                                                                                                                                                                                                                                                                                                                                                                                                                                                                                                                                                                                                                                        |       | 25 | В    | SOUTH      | 1+1       | 59   | RESALE |  |
| 28 A NORTH-WEST 1+1 61 SOLD  29 2+1 SOLD  30 2+1 SOLD  31 2+1 SOLD                                                                                                                                                                                                                                                                                                                                                                                                                                                                                                                                                                                                                                                                                                                                                                                                                                                                                                               |       | 26 | С    | SOUTH      | 1+1       | 59   | SOLD   |  |
| 6 31 2+1 SOLD 30 2+1 SOLD 31 2+1 SOLD                                                                                                                                                                                                                                                                                                                                                                                                                                                                                                                                                                                                                                                                                                                                                                                                                                                                                                                                            |       | 27 | В    | SOUTH-WEST | 1+1       | 58,5 | SOLD   |  |
| 6 31 2+1 SOLD SOLD                                                                                                                                                                                                                                                                                                                                                                                                                                                                                                                                                                                                                                                                                                                                                                                                                                                                                                                                                               |       | 28 | А    | NORTH-WEST | 1+1       | 61   | SOLD   |  |
| 6 31 2+1 SOLD                                                                                                                                                                                                                                                                                                                                                                                                                                                                                                                                                                                                                                                                                                                                                                                                                                                                                                                                                                    | 6     | 29 | 2+1  |            |           |      | SOLD   |  |
| 31 2+1 SOLD                                                                                                                                                                                                                                                                                                                                                                                                                                                                                                                                                                                                                                                                                                                                                                                                                                                                                                                                                                      |       | 30 |      | 2+1        | SOLD      |      |        |  |
| 32 2+1 SOLD                                                                                                                                                                                                                                                                                                                                                                                                                                                                                                                                                                                                                                                                                                                                                                                                                                                                                                                                                                      |       | 31 | 2+1  |            |           | SOLD |        |  |
|                                                                                                                                                                                                                                                                                                                                                                                                                                                                                                                                                                                                                                                                                                                                                                                                                                                                                                                                                                                  |       | 32 | 2+1  |            |           | SOLD |        |  |