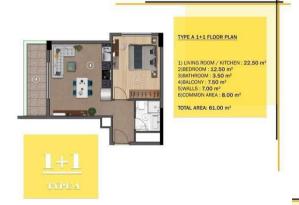

|       | 32 | 2+1  |            |           | SOLD |        |  |













## TYPE C 1+1 FLOOR PLAN

1) LIVING ROOM / KITCHEN : 21.50 m<sup>2</sup> 2/BEDROOM : 13.00 m<sup>2</sup> 3/BATHROOM : 3.00 m<sup>2</sup> 4/BALCONY : 5.50 m<sup>2</sup> 5/WALLS : 5.00 m<sup>2</sup> 5/COMMON AREA : 8.00 m<sup>2</sup> TOTAL AREA: 59.00 m<sup>2</sup>



| 7              | 33         | Α          | NORTH-EAST | 1+1 | 61   | SOLD     |
|----------------|------------|------------|------------|-----|------|----------|
|                | 34         | В          | SOUTH-EAST | 1+1 | 58,5 | SOLD     |
|                | 35         | С          | SOUTH      | 1+1 | 59   | SOLD     |
|                | 36         | С          | SOUTH      | 1+1 | 59   | SOLD     |
|                | 37         | В          | SOUTH-WEST | 1+1 | 58,5 | SOLD     |
|                | 38         | Α