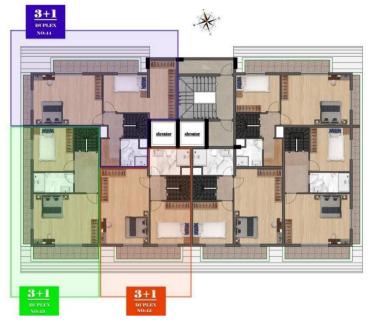

| 7              | 33         | Α          | NORTH-EAST | 1+1 | 61   | SOLD     |
|----------------|------------|------------|------------|-----|------|----------|
|                | 34         | В          | SOUTH-EAST | 1+1 | 58,5 | SOLD     |
|                | 35         | С          | SOUTH      | 1+1 | 59   | SOLD     |
|                | 36         | С          | SOUTH      | 1+1 | 59   | SOLD     |
|                | 37         | В          | SOUTH-WEST | 1+1 | 58,5 | SOLD     |
|                | 38         | Α          | NORTH-WEST | 1+1 | 61   | FOR SALE |
| 8<br>+<br>ROOF | <b>3</b> 9 | NORTH-EAST |            | 3+1 | 139  | SOLD     |
|                | 40         | SOUTH-EAST |            | 3+1 | 131  | SOLD     |
|                | 41         | SOUTH      |            | 3+1 | 125  | SOLD     |
|                | 42         | SOUTH      |            | 3+1 | 125  | FOR SALE |
|                | 43         | SOUTH-WEST |            | 3+1 | 131  | SOLD     |
|                | 44         | NORTH-WEST |            | 3+1 | 139  | SOLD     |