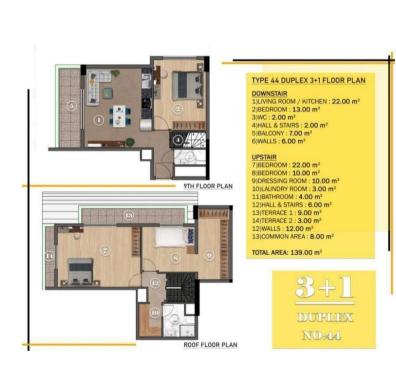

| 7              | 33         | Α          | NORTH-EAST | 1+1 | 61   | SOLD     |
|----------------|------------|------------|------------|-----|------|----------|
|                | 34         | В          | SOUTH-EAST | 1+1 | 58,5 | SOLD     |
|                | 35         | С          | SOUTH      | 1+1 | 59   | SOLD     |
|                | 36         | С          | SOUTH      | 1+1 | 59   | SOLD     |
|                | 37         | В          | SOUTH-WEST | 1+1 | 58,5 | SOLD     |
|                | 38         | Α          | NORTH-WEST | 1+1 | 61   | FOR SALE |
| 8<br>+<br>ROOF | <b>3</b> 9 | NORTH-EAST |            | 3+1 | 139  | SOLD     |
|                | 40         | SOUTH-EAST |            | 3+1 | 131  | SOLD     |
|                | 41         | SOUTH      |            | 3+1 | 125  | SOLD     |
|                | 42         | SOUTH      |            | 3+1 | 125  | FOR SALE |
|                | 43         | SOUTH-WEST |            | 3+1 | 131  | SOLD     |
|                | 44         | NORTH-WEST |            | 3+1 | 139  | SOLD     |