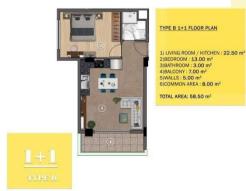

## TYPE C 1+1 FLOOR PLAN

1) LIVING ROOM / KITCHEN : 21.50 m<sup>2</sup> 2/BEDROOM : 13.00 m<sup>2</sup> 3/BATHROOM : 3.00 m<sup>2</sup> 4/BALCONY : 5.50 m<sup>2</sup> 5/WALLS : 5.00 m<sup>2</sup> 5/COMMON AREA : 8.00 m<sup>2</sup> TOTAL AREA: 59.00 m<sup>2</sup>