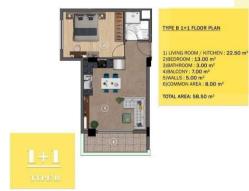

## ALANYA/MAHMUTLAR

Updated: 27/12/2024

| Floor | NO | TYPE | SIDE       | ROO<br>MS | M2   | PRICE  |  |
|-------|----|------|------------|-----------|------|--------|--|
| 0     |    |      | SHOP       |           |      | SOLD   |  |
|       |    | SOLD |            |           |      |        |  |
| 1     | 1  | Α    | NORTH-EAST | 1+1       | 61   | SOLD   |  |
|       | 2  | В    | SOUTH-EAST | 1+1       | 58,5 | SOLD   |  |
|       | 3  | С    | SOUTH      | 1+1       | 59   | SOLD   |  |
|       | 4  | С    | SOUTH      | 1+1       | 59   | SOLD   |  |
|       | 5  | В    | SOUTH-WEST | 1+1       | 58,5 | SOLD   |  |
|       | 6  | А    | NORTH-WEST | 1+1       | 61   | SOLD   |  |
| 2     | 7  | А    | NORTH-EAST | 1+1       | 61   | SOLD   |  |
|       | 8  | В    | SOUTH-EAST | 1+1       | 58,5 | SOLD   |  |
|       | 9  | С    | SOUTH      | 1+1       | 59   | SOLD   |  |
|       | 10 | С    | SOUTH      | 1+1       | 59   | RESALE |  |
|       | 11 | В    | SOUTH-WEST | 1+1       | 58,5 | SOLD   |  |
|       | 12 | Α    | NORTH-WEST | 1+1       | 61   | SOLD   |  |
| 3     | 13 | Α    | NORTH-EAST | 1+1       | 61   | SOLD   |  |
|       | 14 | В    | SOUTH-EAST | 1+1       | 58,5 | SOLD   |  |
|       | 15 | С    | SOUTH      | 1+1       | 59   | SOLD   |  |
|       | 16 | С    | SOUTH      | 1+1       | 59   | SOLD   |  |
|       | 17 | В    | SOUTH-WEST | 1+1       | 58,5 | SOLD   |  |
|       | 18 | Α    | NORTH-WEST | 1+1       | 61   | SOLD   |  |
|       | 19 | 2+1  |            |           | SOLD |        |  |
| 4     | 20 |      | 2+1        |           | SOLD |        |  |
|       | 21 |      | 2+1        | SOLD      |      |        |  |
|       | 22 |      | 2+1        | SOLD      |      |        |  |
|       | 23 | Α    | NORTH-EAST | 1+1       | 61   | SOLD   |  |
|       | 24 | В    | SOUTH-EAST | 1+1       | 58,5 | SOLD   |  |
| 5     | 25 | В    | SOUTH      | 1+1       | 59   | RESALE |  |
|       | 26 | С    | SOUTH      | 1+1       | 59   | SOLD   |  |
|       | 27 | В    | SOUTH-WEST | 1+1       | 58,5 | SOLD   |  |
|       | 28 | А    | NORTH-WEST | 1+1       | 61   | SOLD   |  |
| 6     | 29 | 2+1  |            |           | SOLD |        |  |
|       | 30 | 2+1  |            |           | SOLD |        |  |
|       | 31 | 2+1  |            |           | SOLD |        |  |
|       | 32 | 2+1  |            |           | SOLD |        |  |