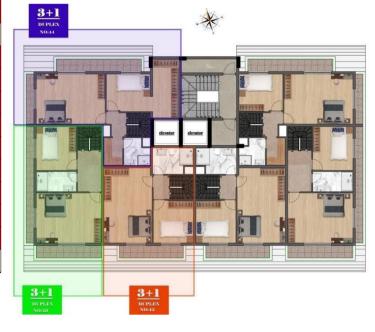

| 7              | 33 | Α          | NORTH-EAST | 1+1 | 61   | SOLD     |
|----------------|----|------------|------------|-----|------|----------|
|                | 34 | В          | SOUTH-EAST | 1+1 | 58,5 | FOR SALE |
|                | 35 | U          | SOUTH      | 1+1 | 59   | SOLD     |
|                | 36 | С          | SOUTH      | 1+1 | 59   | SOLD     |
|                | 37 | В          | SOUTH-WEST | 1+1 | 58,5 | SOLD     |
|                | 38 | Α          | NORTH-WEST | 1+1 | 61   | SOLD     |
| 8<br>+<br>ROOF | 39 | NORTH-EAST |            | 3+1 | 139  | SOLD     |
|                | 40 | SOUTH-EAST |            | 3+1 | 131  | SOLD     |
|                | 41 | SOUTH      |            | 3+1 | 125  | SOLD     |
|                | 42 | SOUTH      |            | 3+1 | 125  | SOLD     |
|                | 43 | SOUTH-WEST |            | 3+1 | 131  | SOLD     |
|                | 44 | NORTH-WEST |            | 3+1 | 139  | FOR SALE |