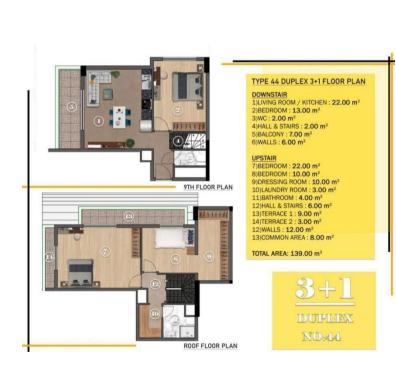

| 7              | 33 | Α          | NORTH-EAST | 1+1 | 61   | SOLD     |
|----------------|----|------------|------------|-----|------|----------|
|                | 34 | В          | SOUTH-EAST | 1+1 | 58,5 | FOR SALE |
|                | 35 | U          | SOUTH      | 1+1 | 59   | SOLD     |
|                | 36 | С          | SOUTH      | 1+1 | 59   | SOLD     |
|                | 37 | В          | SOUTH-WEST | 1+1 | 58,5 | SOLD     |
|                | 38 | Α          | NORTH-WEST | 1+1 | 61   | SOLD     |
| 8<br>+<br>ROOF | 39 | NORTH-EAST |            | 3+1 | 139  | SOLD     |
|                | 40 | SOUTH-EAST |            | 3+1 | 131  | SOLD     |
|                | 41 | SOUTH      |            | 3+1 | 125  | SOLD     |
|                | 42 | SOUTH      |            | 3+1 | 125  | SOLD     |
|                | 43 | SOUTH-WEST |            | 3+1 | 131  | SOLD     |
|                | 44 | NORTH-WEST |            | 3+1 | 139  | FOR SALE |