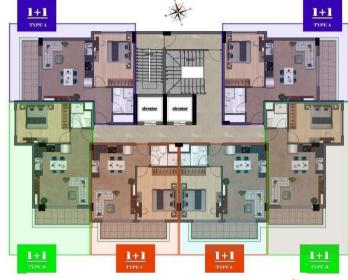

## ALANYA/MAHMUTLAR

Updated: 27/12/2024

| Floor | NO | TYPE | SIDE       | ROO<br>MS | M2   | PRICE  |  |
|-------|----|------|------------|-----------|------|--------|--|
| 0     |    |      | SHOP       |           |      | SOLD   |  |
|       |    | SOLD |            |           |      |        |  |
| 1     | 1  | Α    | NORTH-EAST | 1+1       | 61   | SOLD   |  |
|       | 2  | В    | SOUTH-EAST | 1+1       | 58,5 | SOLD   |  |
|       | 3  | С    | SOUTH      | 1+1       | 59   | SOLD   |  |
|       | 4  | С    | SOUTH      | 1+1       | 59   | SOLD   |  |
|       | 5  | В    | SOUTH-WEST | 1+1       | 58,5 | SOLD   |  |
|       | 6  | А    | NORTH-WEST | 1+1       | 61   | SOLD   |  |
| 2     | 7  | А    | NORTH-EAST | 1+1       | 61   | SOLD   |  |
|       | 8  | В    | SOUTH-EAST | 1+1       | 58,5 | SOLD   |  |
|       | 9  | С    | SOUTH      | 1+1       | 59   | SOLD   |  |
|       | 10 | С    | SOUTH      | 1+1       | 59   | RESALE |  |
|       | 11 | В    | SOUTH-WEST | 1+1       | 58,5 | SOLD   |  |
|       | 12 | Α    | NORTH-WEST | 1+1       | 61   | SOLD   |  |
| 3     | 13 | Α    | NORTH-EAST | 1+1       | 61   | SOLD   |  |
|       | 14 | В    | SOUTH-EAST | 1+1       | 58,5 | SOLD   |  |
|       | 15 | С    | SOUTH      | 1+1       | 59   | SOLD   |  |
|       | 16 | С    | SOUTH      | 1+1       | 59   | SOLD   |  |
|       | 17 | В    | SOUTH-WEST | 1+1       | 58,5 | SOLD   |  |
|       | 18 | Α    | NORTH-WEST | 1+1       | 61   | SOLD   |  |
|       | 19 | 2+1  |            |           | SOLD |        |  |
| 4     | 20 |      | 2+1        |           | SOLD |        |  |
|       | 21 |      | 2+1        | SOLD      |      |        |  |
|       | 22 |      | 2+1        | SOLD      |      |        |  |
|       | 23 | Α    | NORTH-EAST | 1+1       | 61   | SOLD   |  |
|       | 24 | В    | SOUTH-EAST | 1+1       | 58,5 | SOLD   |  |
| 5     | 25 | В    | SOUTH      | 1+1       | 59   | RESALE |  |
|       | 26 | С    | SOUTH      | 1+1       | 59   | SOLD   |  |
|       | 27 | В    | SOUTH-WEST | 1+1       | 58,5 | SOLD   |  |
|       | 28 | А    | NORTH-WEST | 1+1       | 61   | SOLD   |  |
| 6     | 29 | 2+1  |            |           | SOLD |        |  |
|       | 30 | 2+1  |            |           | SOLD |        |  |
|       | 31 | 2+1  |            |           | SOLD |        |  |
|       | 32 | 2+1  |            |           | SOLD |        |  |