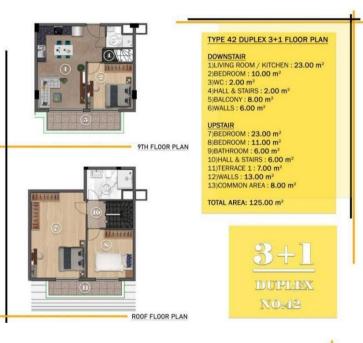

| 7              | 33 | Α          | NORTH-EAST | 1+1 | 61   | SOLD     |
|----------------|----|------------|------------|-----|------|----------|
|                | 34 | В          | SOUTH-EAST | 1+1 | 58,5 | FOR SALE |
|                | 35 | U          | SOUTH      | 1+1 | 59   | SOLD     |
|                | 36 | С          | SOUTH      | 1+1 | 59   | SOLD     |
|                | 37 | В          | SOUTH-WEST | 1+1 | 58,5 | SOLD     |
|                | 38 | Α          | NORTH-WEST | 1+1 | 61   | SOLD     |
| 8<br>+<br>ROOF | 39 | NORTH-EAST |            | 3+1 | 139  | SOLD     |
|                | 40 | SOUTH-EAST |            | 3+1 | 131  | SOLD     |
|                | 41 | SOUTH      |            | 3+1 | 125  | SOLD     |
|                | 42 | SOUTH      |            | 3+1 | 125  | SOLD     |
|                | 43 | SOUTH-WEST |            | 3+1 | 131  | SOLD     |
|                | 44 | NORTH-WEST |            | 3+1 | 139  | FOR SALE |