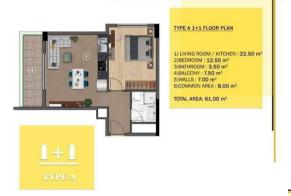

## TYPE C 1+1 FLOOR PLAN

1) LIVING ROOM / KITCHEN : 21.50 m<sup>2</sup> 2/BEDROOM : 13.00 m<sup>2</sup> 3/BATHROOM : 3.00 m<sup>3</sup> 4/BALCONY : 5.50 m<sup>3</sup> 5/WALLS : 5.00 m<sup>2</sup> 5/COMMON AREA : 8.00 m<sup>2</sup> TOTAL AREA: 59.00 m<sup>2</sup>