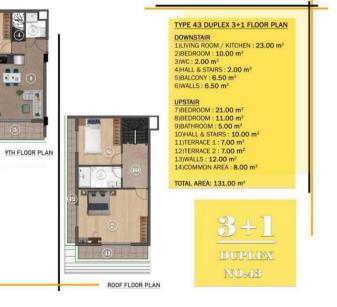

| 7              | 33 | Α          | NORTH-EAST | 1+1 | 61   | SOLD     |
|----------------|----|------------|------------|-----|------|----------|
|                | 34 | В          | SOUTH-EAST | 1+1 | 58,5 | FOR SALE |
|                | 35 | U          | SOUTH      | 1+1 | 59   | SOLD     |
|                | 36 | С          | SOUTH      | 1+1 | 59   | SOLD     |
|                | 37 | В          | SOUTH-WEST | 1+1 | 58,5 | SOLD     |
|                | 38 | Α          | NORTH-WEST | 1+1 | 61   | SOLD     |
| 8<br>+<br>ROOF | 39 | NORTH-EAST |            | 3+1 | 139  | SOLD     |
|                | 40 | SOUTH-EAST |            | 3+1 | 131  | SOLD     |
|                | 41 | SOUTH      |            | 3+1 | 125  | SOLD     |
|                | 42 | SOUTH      |            | 3+1 | 125  | SOLD     |
|                | 43 | SOUTH-WEST |            | 3+1 | 131  | SOLD     |
|                | 44 | NORTH-WEST |            | 3+1 | 139  | FOR SALE |