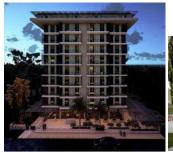

## Construction START: 19.09.2022 Construction COMPLETION: 30.10.2024

## ALANYA/MAHMUTLAR

Updated: 27/12/2024

| Floor | NO | TYPE | SIDE       | ROO<br>MS | M2   | PRICE  |  |
|-------|----|------|------------|-----------|------|--------|--|
| 0     |    |      | SHOP       |           |      | SOLD   |  |
|       |    | SOLD |            |           |      |        |  |
| 1     | 1  | Α    | NORTH-EAST | 1+1       | 61   | SOLD   |  |
|       | 2  | В    | SOUTH-EAST | 1+1       | 58,5 | SOLD   |  |
|       | 3  | С    | SOUTH      | 1+1       | 59   | SOLD   |  |
|       | 4  | С    | SOUTH      | 1+1       | 59   | SOLD   |  |
|       | 5  | В    | SOUTH-WEST | 1+1       | 58,5 | SOLD   |  |
|       | 6  | А    | NORTH-WEST | 1+1       | 61   | SOLD   |  |
| 2     | 7  | А    | NORTH-EAST | 1+1       | 61   | SOLD   |  |
|       | 8  | В    | SOUTH-EAST | 1+1       | 58,5 | SOLD   |  |
|       | 9  | С    | SOUTH      | 1+1       | 59   | SOLD   |  |
|       | 10 | С    | SOUTH      | 1+1       | 59   | RESALE |  |
|       | 11 | В    | SOUTH-WEST | 1+1       | 58,5 | SOLD   |  |
|       | 12 | Α    | NORTH-WEST | 1+1       | 61   | SOLD   |  |
| 3     | 13 | Α    | NORTH-EAST | 1+1       | 61   | SOLD   |  |
|       | 14 | В    | SOUTH-EAST | 1+1       | 58,5 | SOLD   |  |
|       | 15 | С    | SOUTH      | 1+1       | 59   | SOLD   |  |
|       | 16 | С    | SOUTH      | 1+1       | 59   | SOLD   |  |
|       | 17 | В    | SOUTH-WEST | 1+1       | 58,5 | SOLD   |  |
|       | 18 | Α    | NORTH-WEST | 1+1       | 61   | SOLD   |  |
|       | 19 | 2+1  |            |           | SOLD |        |  |
| 4     | 20 |      | 2+1        |           | SOLD |        |  |
|       | 21 |      | 2+1        | SOLD      |      |        |  |
|       | 22 |      | 2+1        | SOLD      |      |        |  |
|       | 23 | Α    | NORTH-EAST | 1+1       | 61   | SOLD   |  |
|       | 24 | В    | SOUTH-EAST | 1+1       | 58,5 | SOLD   |  |
| 5     | 25 | В    | SOUTH      | 1+1       | 59   | RESALE |  |
|       | 26 | С    | SOUTH      | 1+1       | 59   | SOLD   |  |
|       | 27 | В    | SOUTH-WEST | 1+1       | 58,5 | SOLD   |  |
|       | 28 | А    | NORTH-WEST | 1+1       | 61   | SOLD   |  |
| 6     | 29 | 2+1  |            |           | SOLD |        |  |
|       | 30 | 2+1  |            |           | SOLD |        |  |
|       | 31 | 2+1  |            |           | SOLD |        |  |
|       | 32 | 2+1  |            |           | SOLD |        |  |