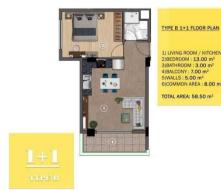

1) LIVING ROOM / KITCHEN: 22.50 m² 2)BEDROOM: 33.00 m² 3)BATHROOM: 3.00 m² 4)BALCONY: 7.00 m² 5)WALLS: 5.00 m² 6)COMMON AREA: 8.00 m² TOTAL AREA: 58.50 m<sup>2</sup>