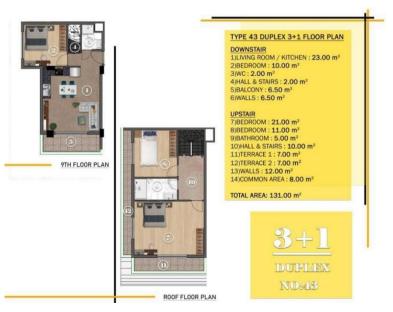

<br>ROOF | 39 | NORTH-EAST |            | 3+1 | 139  | SOLD     |
|                | 40 | SOUTH-EAST |            | 3+1 | 131  | SOLD     |
|                | 41 | SOUTH      |            | 3+1 | 125  | SOLD     |
|                | 42 | SOUTH      |            | 3+1 | 125  | 270.000€ |
|                | 43 | SOUTH-WEST |            | 3+1 | 131  | SOLD     |
|                | 44 | NORTH-WEST |            | 3+1 | 139  | SOLD     |



## Interest-free Installment payment till 12/2024







DOWNSTAIR
1)LIVING ROOM / KITCHEN: 23.00 m²
2)BEDROOM: 10.00 m²
3)WC: 2.00 m²
4)HALL & STAIRS: 2.00 m²
5)BALCONY: 8.00 m²
6)WALLS: 6.00 m²

UPSTAIR
7|BEDROOM: 23.00 m²
8|BEDROOM: 21.00 m²
9|BATHROOM: 6.00 m²
10)HALL & STAIRS: 6.00 m²
11)TERRACE 1: 7.00 m²
12|WALLS: 13.00 m²
13|COMMON AREA: 8.00 m²