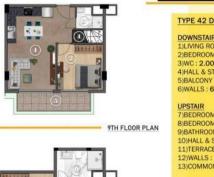

## Interest-free Installment payment till 12/2024

DOWNSTAIR
1)LIVING ROOM / KITCHEN: 23.00 m²
2)BEDROOM: 10.00 m²
3)WC: 2.00 m²
4)HALL & STAIRS: 2.00 m²
5)BALCONY: 8.00 m²
6)WALLS: 6.00 m²

UPSTAIR
7|BEDROOM: 23.00 m²
8|BEDROOM: 21.00 m²
9|BATHROOM: 6.00 m²
10)HALL & STAIRS: 6.00 m²
11)TERRACE 1: 7.00 m²
12|WALLS: 13.00 m²
13|COMMON AREA: 8.00 m²