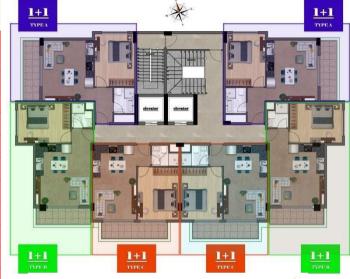

## ALANYA/MAHMUTLAR

Updated: 26/06/2024

| Floor | NO | TYPE | SIDE       | ROO<br>MS | M2   | PRICE               |
|-------|----|------|------------|-----------|------|---------------------|
| 0     |    | SOLD |            |           |      |                     |
|       |    | SOLD |            |           |      |                     |
| 1     | 1  | А    | NORTH-EAST | 1+1       | 61   | SOLD                |
|       | 2  | В    | SOUTH-EAST | 1+1       | 58,5 | SOLD                |
|       | 3  | С    | SOUTH      | 1+1       | 59   | SOLD                |
|       | 4  | С    | SOUTH      | 1+1       | 59   | SOLD                |
|       | 5  | В    | SOUTH-WEST | 1+1       | 58,5 | SOLD                |
|       | 6  | Α    | NORTH-WEST | 1+1       | 61   | SOLD                |
| 2     | 7  | Α    | NORTH-EAST | 1+1       | 61   | SOLD                |
|       | 8  | В    | SOUTH-EAST | 1+1       | 58,5 | SOLD                |
|       | 9  | С    | SOUTH      | 1+1       | 59   | SOLD                |
| -     | 10 | С    | SOUTH      | 1+1       | 59   | SOLD                |
|       | 11 | В    | SOUTH-WEST | 1+1       | 58,5 | 125.000 €           |
|       | 12 | Α    | NORTH-WEST | 1+1       | 61   | SOLD                |
|       | 13 | Α    | NORTH-EAST | 1+1       | 61   | SOLD                |
| 3     | 14 | В    | SOUTH-EAST | 1+1       | 58,5 | SOLD                |
|       | 15 | С    | SOUTH      | 1+1       | 59   | SOLD                |
|       | 16 | С    | SOUTH      | 1+1       | 59   | SOLD                |
|       | 17 | В    | SOUTH-WEST | 1+1       | 58,5 | SOLD                |
|       | 18 | Α    | NORTH-WEST | 1+1       | 61   | SOLD                |
|       | 19 |      | 2+1        | SOLD      |      |                     |
|       | 20 |      | 2+1        | SOLD      |      |                     |
| 4     | 21 |      | 2+1        | SOLD      |      |                     |
|       | 22 |      | 2+1        | SOLD      |      |                     |
| 5     | 23 | А    | NORTH-EAST | 1+1       | 61   | SOLD                |
|       | 24 | В    | SOUTH-EAST | 1+1       | 58,5 | SOLD                |
|       | 25 | В    | SOUTH      | 1+1       | 59   | 126.000 €<br>RESALE |
|       | 26 | С    | SOUTH      | 1+1       | 59   | SOLD                |
|       | 27 | В    | SOUTH-WEST | 1+1       | 58,5 | SOLD                |
|       | 28 | Α    | NORTH-WEST | 1+1       | 61   | SOLD                |
| 6     | 29 | 2+1  |            |           | SOLD |                     |
|       | 30 | 2+1  |            |           | SOLD |                     |
|       | 31 | 2+1  |            |           | SOLD |                     |
|       | 32 |      | 2+1        |           | SOLD |                     |