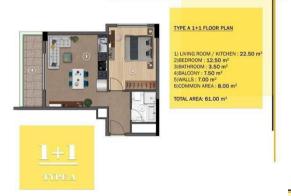

1) LIVING ROOM / KITCHEN: 22.50 m² 2)BEDROOM: 33.00 m² 3)BATHROOM: 3.00 m² 4)BALCONY: 7.00 m² 5)WALLS: 5.00 m² 6)COMMON AREA: 8.00 m² TOTAL AREA: 58.50 m<sup>2</sup>