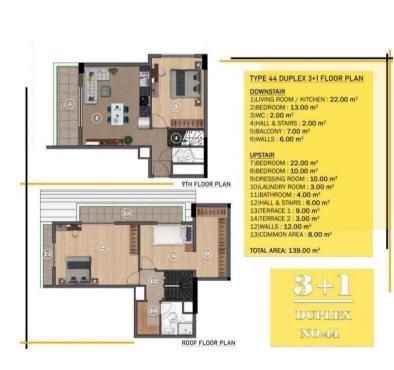

## Interest-free Installment payment till 12/2024

DOWNSTAIR
1)LIVING ROOM / KITCHEN: 23.00 m²
2)BEDROOM: 10.00 m²
3)WC: 2.00 m²
4)HALL & STAIRS: 2.00 m²
5)BALCONY: 8.00 m²
6)WALLS: 6.00 m²

UPSTAIR
7|BEDROOM: 23.00 m²
8|BEDROOM: 21.00 m²
9|BATHROOM: 6.00 m²
10)HALL & STAIRS: 6.00 m²
11)TERRACE 1: 7.00 m²
12|WALLS: 13.00 m²
13|COMMON AREA: 8.00 m²