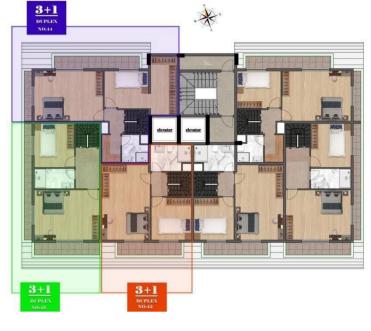

## ALANYA/MAHMUTLAR

Updated: 26/06/2024

| Floor | NO | TYPE | SIDE       | ROO<br>MS | M2   | PRICE               |
|-------|----|------|------------|-----------|------|---------------------|
| 0     |    | SOLD |            |           |      |                     |
|       |    | SOLD |            |           |      |                     |
| 1     | 1  | А    | NORTH-EAST | 1+1       | 61   | SOLD                |
|       | 2  | В    | SOUTH-EAST | 1+1       | 58,5 | SOLD                |
|       | 3  | С    | SOUTH      | 1+1       | 59   | SOLD                |
|       | 4  | С    | SOUTH      | 1+1       | 59   | SOLD                |
|       | 5  | В    | SOUTH-WEST | 1+1       | 58,5 | SOLD                |
|       | 6  | Α    | NORTH-WEST | 1+1       | 61   | SOLD                |
| 2     | 7  | Α    | NORTH-EAST | 1+1       | 61   | SOLD                |
|       | 8  | В    | SOUTH-EAST | 1+1       | 58,5 | SOLD                |
|       | 9  | С    | SOUTH      | 1+1       | 59   | SOLD                |
| -     | 10 | С    | SOUTH      | 1+1       | 59   | SOLD                |
|       | 11 | В    | SOUTH-WEST | 1+1       | 58,5 | 125.000 €           |
|       | 12 | Α    | NORTH-WEST | 1+1       | 61   | SOLD                |
|       | 13 | Α    | NORTH-EAST | 1+1       | 61   | SOLD                |
| 3     | 14 | В    | SOUTH-EAST | 1+1       | 58,5 | SOLD                |
|       | 15 | С    | SOUTH      | 1+1       | 59   | SOLD                |
|       | 16 | С    | SOUTH      | 1+1       | 59   | SOLD                |
|       | 17 | В    | SOUTH-WEST | 1+1       | 58,5 | SOLD                |
|       | 18 | Α    | NORTH-WEST | 1+1       | 61   | SOLD                |
|       | 19 |      | 2+1        | SOLD      |      |                     |
|       | 20 |      | 2+1        | SOLD      |      |                     |
| 4     | 21 |      | 2+1        | SOLD      |      |                     |
|       | 22 |      | 2+1        | SOLD      |      |                     |
| 5     | 23 | А    | NORTH-EAST | 1+1       | 61   | SOLD                |
|       | 24 | В    | SOUTH-EAST | 1+1       | 58,5 | SOLD                |
|       | 25 | В    | SOUTH      | 1+1       | 59   | 126.000 €<br>RESALE |
|       | 26 | С    | SOUTH      | 1+1       | 59   | SOLD                |
|       | 27 | В    | SOUTH-WEST | 1+1       | 58,5 | SOLD                |
|       | 28 | Α    | NORTH-WEST | 1+1       | 61   | SOLD                |
| 6     | 29 | 2+1  |            |           | SOLD |                     |
|       | 30 | 2+1  |            |           | SOLD |                     |
|       | 31 | 2+1  |            |           | SOLD |                     |
|       | 32 |      | 2+1        |           | SOLD |                     |