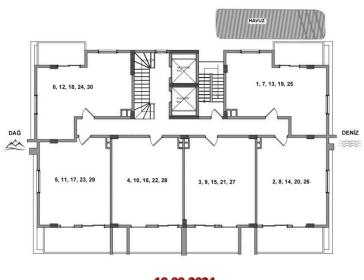

| KAT/  | GÜNEY-                  | GÜNEY-            | BATI                    | BATI                    | BATI-                   | DOĞU-             |
|-------|-------------------------|-------------------|-------------------------|-------------------------|-------------------------|-------------------|
| FLOO  | DOĞU                    | BATI              |                         |                         | KÜZEY                   | KÜZEY             |
| R     | 1+1,                    | 1+1,              | 1+1,                    | 1+1,                    | 1+1,                    | 1+1,              |
|       | 55 M <sup>2</sup>       | 55 M <sup>2</sup> | 55 M <sup>2</sup>       | 55 M <sup>2</sup>       | 55 M <sup>2</sup>       | 55 M <sup>2</sup> |
| 5     | No 25                   | No 26             | No 27                   | No 28                   | No 29                   | No 30             |
|       | Penthouse               | SOLD              | Penthouse               | Penthouse               | Penthouse               | SOLD              |
|       | 2+1, 120 m <sup>2</sup> |                   | 2+1, 120 m <sup>2</sup> | 2+1, 120 m <sup>2</sup> | 2+1, 120 m <sup>2</sup> |                   |
|       | 209.000 €               |                   | 209.000 €               | 209.000 €               | 219.000 €               |                   |
| 4     | No 19                   | No 20             | No 21                   | No 22                   | No 23                   | No 24             |
|       | SOLD                    | SOLD              | SOLD                    | SOLD                    | SOLD                    | SOLD              |
| 3     | No 13                   | No 14             | No 15                   | No 16                   | No 17                   | No 18             |
|       | 129.000 €               | SOLD              | 145.000 €               | 145.000 €               | SOLD                    | 129.000 €         |
| 2     | No 7                    | No 8              | No 9                    | No 10                   | No 11                   | No 12             |
|       | 125.000 €               | 145.000 €         | SOLD                    | SOLD                    | SOLD                    | SOLD              |
|       | No 1                    | No 2              | No 3                    | No 4                    | No 5                    | No 6              |
| 1     | SOLD                    | SOLD              | SOLD                    | SOLD                    | SOLD                    | SOLD              |
| ZEMİN | Dükkan / Ofis           |                   | Dükkan / Ofis           |                         | Dükkan / Ofis           |                   |
|       | SOLD                    |                   | SOLD                    |                         | SOLD                    |                   |