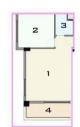

#### TYPE B / 1+1

- 1- SALON & KITCHEN : 24 M²
- 2 BEDROOM : 11 M<sup>2</sup> 3 BATHROOM : 3 M<sup>2</sup>
- 4 BALCONY : 7 M2
- 5 WOLLS : 6 M2
- 6 COMMON AREA : 5 M2

TOTAL AREA: 56 M2

#### TYPE C / 1+1

- 1- SALON & KITCHEN : 24 Mª
- 2 BEDROOM: 11 M<sup>2</sup> 3 BATHROOM: 3 M<sup>2</sup> 4 BALCONY: 7 M<sup>2</sup> 5 WOLLS: 6 M<sup>2</sup>

- 6 COMMON AREA : 5 M²

TOTAL AREA: 61M2