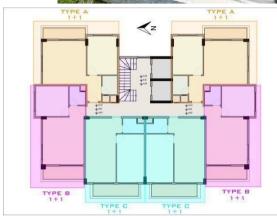

## B BLOK ALANYA/ KARGICAK

| Floor | No         | ТҮРЕ | SIDE       | ROO<br>MS | M2  | PRICE    |
|-------|------------|------|------------|-----------|-----|----------|
| 1     | 1          | А    | SOUTH-EAST | 1+1       | 61  | SOLD     |
|       | 2          | В    | SOUTH-WEST | 1+1       | 56  | SOLD     |
|       | 3          | С    | WEST       | 1+1       | 61  | FOR SALE |
|       | 4          | С    | WEST       | 1+1       | 61  | SOLD     |
|       | 5          | В    | NORTH-WEST | 1+1       | 56  | SOLD     |
|       | 6          | Α    | NORTH-EAST | 1+1       | 61  | SOLD     |
| 2     | 7          | Α    | SOUTH-EAST | 1+1       | 61  | SOLD     |
|       | 8          | В    | SOUTH-WEST | 1+1       | 56  | SOLD     |
|       | 9          | С    | WEST       | 1+1       | 61  | SOLD     |
|       | 10         | С    | WEST       | 1+1       | 61  | SOLD     |
|       | 11         | В    | NORTH-WEST | 1+1       | 56  | SOLD     |
|       | 12         | А    | NORTH-EAST | 1+1       | 61  | SOLD     |
| 3     | 13         | Α    | SOUTH-EAST | 1+1       | 61  | SOLD     |
|       | 14         | В    | SOUTH-WEST | 1+1       | 56  | SOLD     |
|       | 15         | С    | WEST       | 1+1       | 61  | SOLD     |
|       | 16         | С    | WEST       | 1+1       | 61  | SOLD     |
|       | 17         | В    | NORTH-WEST | 1+1       | 56  | SOLD     |
|       | 18         | Α    | NORTH-EAST | 1+1       | 61  | SOLD     |
| 4     | 19         | А    | SOUTH-EAST | 1+1       | 61  | SOLD     |
|       | 20         | В    | SOUTH-WEST | 1+1       | 56  | SOLD     |
|       | 21         | С    | WEST       | 1+1       | 61  | SOLD     |
|       | 22         | С    | WEST       | 1+1       | 61  | SOLD     |
|       | 23         | В    | NORTH-WEST | 1+1       | 56  | SOLD     |
|       | 24         | Α    | NORTH-EAST | 1+1       | 61  | FOR SALE |
| 5 +   | 25         | D    | SOUTH-EAST | 3+1       | 143 | SOLD     |
|       | <b>2</b> 6 | Е    | SOUTH-WEST | 3+1       | 137 | SOLD     |
|       | 27         | F    | WEST       | 3+1       | 114 | FOR SALE |
| ROOF  | 28         | F    | WEST       | 3+1       | 114 | SOLD     |
|       | 29         | E    | NORTH-WEST | 3+1       | 137 | SOLD     |
|       | 30         | D    | NORTH-EAST | 3+1       | 143 | SOLD     |

#### TYPE A / 1+1

- 1- SALON & KITCHEN : 26 M²
- BEDROOM : 13 M² 3 - BATHROOM : 3.5 M2
- BALCONY: 7 M2
- 5 WOLLS : 6.5 M<sup>2</sup>
- 6 COMMON AREA : 5 M²

#### TYPE B / 1+1

- 1- SALON & KITCHEN : 24 M²
- 2 BEDROOM : 11 M<sup>2</sup> 3 BATHROOM : 3 M<sup>2</sup>
- 4 BALCONY : 7 M2
- 5 WOLLS : 6 M2
- 6 COMMON AREA : 5 M2

TOTAL AREA: 56 M2

#### TYPE C / 1+1

- 1- SALON & KITCHEN : 24 Mª
- 2 BEDROOM: 11 M<sup>2</sup> 3 BATHROOM: 3 M<sup>2</sup> 4 BALCONY: 7 M<sup>2</sup> 5 WOLLS: 6 M<sup>2</sup>

- 6 COMMON AREA : 5 M²

TOTAL AREA: 61M2