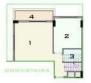

#### TYPE B / 1+1

- 1- SALON & KITCHEN : 24 M²
- 2 BEDROOM : 11 M<sup>2</sup> 3 BATHROOM : 3 M<sup>2</sup>
- 4 BALCONY : 7 M2
- 5 WOLLS : 6 M2
- 6 COMMON AREA : 5 M2

TOTAL AREA: 56 M2