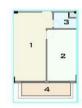

#### TYPE A / 1+1

- 1- SALON & KITCHEN : 26 M²
- BEDROOM : 13 M² 3 - BATHROOM : 3.5 M2
- BALCONY: 7 M2
- 5 WOLLS : 6.5 M<sup>2</sup>
- 6 COMMON AREA : 5 M²

#### TOTAL AREA: 61 M2