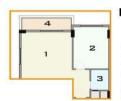

#### TYPE A / 1+1

- 1- SALON & KITCHEN : 26 M²
- BEDROOM : 13 M² 3 - BATHROOM : 3.5 M2
- BALCONY: 7 M2
- 5 WOLLS : 6.5 M<sup>2</sup>
- 6 COMMON AREA : 5 M²

#### TOTAL AREA: 61 M2