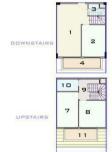

#### TYPE D / 3+1 PENTHOUSE

- 1 SALON & KITCHEN : 26 M2
- 2 BEDROOM : 12 M2
- 3 WC : 3 M<sup>2</sup> 4 BALCONY : 7 M<sup>2</sup>
- 5 WOLLS OF DOWNSTAIRS : 8 M²
- 6 COMMON AREA : 5 M²

#### TOTAL AREA OF DOWNSTAIRS : 61 M2

- 7 BEDROOM : 22 M2
- 8 BEDROOM : 16 M2 9 - HOLL & STAIRS : 4 M2
- 10 BATHROOM : 3 M²
- 11-TERRACE: 7 M2
- 12 TERRACE : 9 M² 13 - WOLLS & ROOF: 21 M²
- TOTAL AREA OF UPSTAIRS : 82 M2

TOTAL AREA OF TYPE D PENTHOUSE: 143 M2