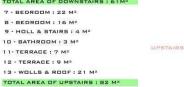

|                         | 29 | E    | NORTH-WEST | 3+1       | 137                         | 270.000€  |
|                         | 30 | D    | NORTH-EAST | 3+1       | 143                         | SOLD      |













TYPE B / 1+1



TYPE C / 1+1

- 1- SALON & KITCHEN : 24 Mª
- 2 BEDROOM : 11 M<sup>2</sup> 3 BATHROOM : 3 M<sup>2</sup> 4 BALCONY : 7 M<sup>2</sup> 5 WOLLS : 6 M<sup>2</sup>
- 6 COMMON AREA : 5 M<sup>2</sup>

TOTAL AREA : 61M2



z з 



1. SALON & KITCHEN : 26 M2 2 · BEDROOM : 12 M2 3 - WC : 3 M<sup>2</sup> 4 - BALCONY : 7 M<sup>2</sup> 5 - WOLLS OF DOWNSTAIRS : 8 Mª 6 - COMMON AREA : 5 M<sup>2</sup> TOTAL AREA OF DOWNSTAIRS : 61M2 7 - BEDROOM : 22 M2 8 - BEDROOM : 16 M2 9 - HOLL & STAIRS : 4 Mª 10 - BATHROOM : 3 M2 11-TERRACE : 7 M<sup>2</sup>

12 - TERRACE : 9 M2