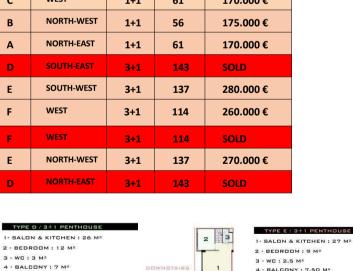

## Construction finish:30/06/2024 Interest free Install Payment Till 30/12/2024

| B BLOK ALANYA/ KARGICAK |    |      |            |           | Interest free Install Payme |           |
|-------------------------|----|------|------------|-----------|-----------------------------|-----------|
| Floor                   | No | ТҮРЕ | SIDE       | ROO<br>MS | M2                          | PRICE     |
| 1                       | 1  | А    | SOUTH-EAST | 1+1       | 61                          | SOLD      |
|                         | 2  | В    | SOUTH-WEST | 1+1       | 56                          | SOLD      |
|                         | 3  | С    | WEST       | 1+1       | 61                          | SOLD      |
|                         | 4  | С    | WEST       | 1+1       | 61                          | SOLD      |
|                         | 5  | В    | NORTH-WEST | 1+1       | 56                          | SOLD      |
|                         | 6  | А    | NORTH-EAST | 1+1       | 61                          | SOLD      |
| 2                       | 7  | Α    | SOUTH-EAST | 1+1       | 61                          | SOLD      |
|                         | 8  | В    | SOUTH-WEST | 1+1       | 56                          | SOLD      |
|                         | 9  | с    | WEST       | 1+1       | 61                          | SOLD      |
|                         | 10 | с    | WEST       | 1+1       | 61                          | SOLD      |
|                         | 11 | В    | NORTH-WEST | 1+1       | 56                          | SOLD      |
|                         | 12 | А    | NORTH-EAST | 1+1       | 61                          | SOLD      |
| 3                       | 13 | Α    | SOUTH-EAST | 1+1       | 61                          | SOLD      |
|                         | 14 | В    | SOUTH-WEST | 1+1       | 56                          | 132.000€  |
|                         | 15 | С    | WEST       | 1+1       | 61                          | SOLD      |
|                         | 16 | С    | WEST       | 1+1       | 61                          | SOLD      |
|                         | 17 | В    | NORTH-WEST | 1+1       | 56                          | 142.000 € |
|                         | 18 | Α    | NORTH-EAST | 1+1       | 61                          | 138.000€  |
| 4                       | 19 | Α    | SOUTH-EAST | 1+1       | 61                          | 160.000€  |
|                         | 20 | В    | SOUTH-WEST | 1+1       | 56                          | SOLD      |
|                         | 21 | с    | WEST       | 1+1       | 61                          | SOLD      |
|                         | 22 | С    | WEST       | 1+1       | 61                          | 170.000€  |
|                         | 23 | В    | NORTH-WEST | 1+1       | 56                          | 175.000€  |
|                         | 24 | А    | NORTH-EAST | 1+1       | 61                          | 170.000€  |
| 5<br>+                  | 25 | D    | SOUTH-EAST | 3+1       | 143                         | SOLD      |
|                         | 26 | E    | SOUTH-WEST | 3+1       | 137                         | 280.000 € |
|                         | 27 | F    | WEST       | 3+1       | 114                         | 260.000 € |
| ROOF                    | 28 | F    | WEST       | 3+1       | 114                         | SOLD      |
|                         | 29 | E    | NORTH-WEST | 3+1       | 137                         | 270.000€  |
|                         | 30 | D    | NORTH-EAST | 3+1       | 143                         | SOLD      |