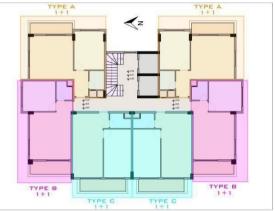

| 56                          | 175.000€  |
|                         | 24 | А    | NORTH-EAST | 1+1       | 61                          | 170.000€  |
| 5<br>+                  | 25 | D    | SOUTH-EAST | 3+1       | 143                         | SOLD      |
|                         | 26 | E    | SOUTH-WEST | 3+1       | 137                         | 280.000 € |
|                         | 27 | F    | WEST       | 3+1       | 114                         | 260.000 € |
| ROOF                    | 28 | F    | WEST       | 3+1       | 114                         | SOLD      |
|                         | 29 | E    | NORTH-WEST | 3+1       | 137                         | 270.000€  |
|                         | 30 | D    | NORTH-EAST | 3+1       | 143                         | SOLD      |













TYPE B / 1+1



TYPE C / 1+1

- 1- SALON & KITCHEN : 24 Mª
- 2 BEDROOM : 11 M<sup>2</sup> 3 BATHROOM : 3 M<sup>2</sup> 4 BALCONY : 7 M<sup>2</sup> 5 WOLLS : 6 M<sup>2</sup>
- 6 COMMON AREA : 5 M<sup>2</sup>

TOTAL AREA : 61M2



z з 



1. SALON & KITCHEN : 26 M2 2 · BEDROOM : 12 M2 3 - WC : 3 M<sup>2</sup> 4 - BALCONY : 7 M<sup>2</sup> 5 - WOLLS OF DOWNSTAIRS : 8 Mª 6 - COMMON AREA : 5 M<sup>2</sup> TOTAL AREA OF DOWNSTAIRS : 61M2 7 - BEDROOM : 22 M2 8 - BEDROOM : 16 M2 9 - HOLL & STAIRS : 4 Mª 10 - BATHROOM : 3 M2 11-TERRACE : 7 M<sup>2</sup>

12 - TERRACE : 9 M2