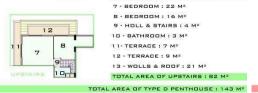

TOTAL AREA : 61M2

z з 

1. SALON & KITCHEN : 26 M2 2 · BEDROOM : 12 M2 3 - WC : 3 M<sup>2</sup> 4 - BALCONY : 7 M<sup>2</sup> 5 - WOLLS OF DOWNSTAIRS : 8 Mª 6 - COMMON AREA : 5 M<sup>2</sup> TOTAL AREA OF DOWNSTAIRS : 61M2 7 - BEDROOM : 22 M2 8 - BEDROOM : 16 M2 9 - HOLL & STAIRS : 4 Mª 10 - BATHROOM : 3 M2 11-TERRACE : 7 M<sup>2</sup>

12 - TERRACE : 9 M2