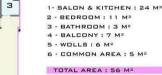

TOTAL AREA : 61M2

z з 

1. SALON & KITCHEN : 26 M2 2 · BEDROOM : 12 M2 3 - WC : 3 M<sup>2</sup> 4 - BALCONY : 7 M<sup>2</sup> 5 - WOLLS OF DOWNSTAIRS : 8 Mª 6 - COMMON AREA : 5 M<sup>2</sup> TOTAL AREA OF DOWNSTAIRS : 61M2 7 - BEDROOM : 22 M2 8 - BEDROOM : 16 M2 9 - HOLL & STAIRS : 4 Mª 10 - BATHROOM : 3 M2 11-TERRACE : 7 M<sup>2</sup>