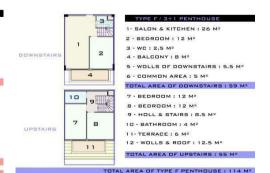

TOTAL AREA : 61M2

z з 

1. SALON & KITCHEN : 26 M2 2 · BEDROOM : 12 M2 3 - WC : 3 M<sup>2</sup> 4 - BALCONY : 7 M<sup>2</sup> 5 - WOLLS OF DOWNSTAIRS : 8 Mª 6 - COMMON AREA : 5 M<sup>2</sup> TOTAL AREA OF DOWNSTAIRS : 61M2 7 - BEDROOM : 22 M2 8 - BEDROOM : 16 M2 9 - HOLL & STAIRS : 4 Mª 10 - BATHROOM : 3 M2 11-TERRACE : 7 M<sup>2</sup>

12 - TERRACE : 9 M2