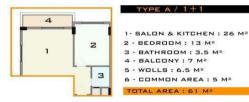

TYPE B / 1+1

TYPE C / 1+1

- 1- SALON & KITCHEN : 24 Mª
- 2 BEDROOM : 11 M<sup>2</sup> 3 BATHROOM : 3 M<sup>2</sup> 4 BALCONY : 7 M<sup>2</sup> 5 WOLLS : 6 M<sup>2</sup>
- 6 COMMON AREA : 5 M<sup>2</sup>

TOTAL AREA : 61M2

z з 

1. SALON & KITCHEN : 26 M2 2 · BEDROOM : 12 M2 3 - WC : 3 M<sup>2</sup> 4 - BALCONY : 7 M<sup>2</sup> 5 - WOLLS OF DOWNSTAIRS : 8 Mª 6 - COMMON AREA : 5 M<sup>2</sup> TOTAL AREA OF DOWNSTAIRS : 61M2 7 - BEDROOM : 22 M2 8 - BEDROOM : 16 M2 9 - HOLL & STAIRS : 4 Mª 10 - BATHROOM : 3 M2 11-TERRACE : 7 M<sup>2</sup>