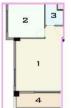

TYPE B / 1+1

TYPE C / 1+1

- 1- SALON & KITCHEN : 24 Mª
- 2 BEDROOM : 11 M<sup>2</sup> 3 BATHROOM : 3 M<sup>2</sup> 4 BALCONY : 7 M<sup>2</sup> 5 WOLLS : 6 M<sup>2</sup>
- 6 COMMON AREA : 5 M<sup>2</sup>

TOTAL AREA : 61M2

z з 

1. SALON & KITCHEN : 26 M2 2 · BEDROOM : 12 M2 3 - WC : 3 M<sup>2</sup> 4 - BALCONY : 7 M<sup>2</sup> 5 - WOLLS OF DOWNSTAIRS : 8 Mª 6 - COMMON AREA : 5 M<sup>2</sup> TOTAL AREA OF DOWNSTAIRS : 61M2 7 - BEDROOM : 22 M2 8 - BEDROOM : 16 M2 9 - HOLL & STAIRS : 4 Mª 10 - BATHROOM : 3 M2 11-TERRACE : 7 M<sup>2</sup>