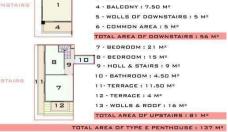

| 29 | E    | NORTH-WEST | 3+1       | 137                         | 270.000€  |
|                         | 30 | D    | NORTH-EAST | 3+1       | 143                         | SOLD      |













TYPE B / 1+1



TYPE C / 1+1

- 1- SALON & KITCHEN : 24 Mª
- 2 BEDROOM : 11 M<sup>2</sup> 3 BATHROOM : 3 M<sup>2</sup> 4 BALCONY : 7 M<sup>2</sup> 5 WOLLS : 6 M<sup>2</sup>
- 6 COMMON AREA : 5 M<sup>2</sup>

TOTAL AREA : 61M2



z з 



1. SALON & KITCHEN : 26 M2 2 · BEDROOM : 12 M2 3 - WC : 3 M<sup>2</sup> 4 - BALCONY : 7 M<sup>2</sup> 5 - WOLLS OF DOWNSTAIRS : 8 Mª 6 - COMMON AREA : 5 M<sup>2</sup> TOTAL AREA OF DOWNSTAIRS : 61M2 7 - BEDROOM : 22 M2 8 - BEDROOM : 16 M2 9 - HOLL & STAIRS : 4 Mª 10 - BATHROOM : 3 M2 11-TERRACE : 7 M<sup>2</sup>

12 - TERRACE : 9 M2