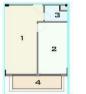

TOTAL AREA : 61M2

z з 

1. SALON & KITCHEN : 26 M2 2 · BEDROOM : 12 M2 3 - WC : 3 M<sup>2</sup> 4 - BALCONY : 7 M<sup>2</sup> 5 - WOLLS OF DOWNSTAIRS : 8 Mª 6 - COMMON AREA : 5 M<sup>2</sup> TOTAL AREA OF DOWNSTAIRS : 61M2 7 - BEDROOM : 22 M2 8 - BEDROOM : 16 M2 9 - HOLL & STAIRS : 4 Mª 10 - BATHROOM : 3 M2 11-TERRACE : 7 M<sup>2</sup>