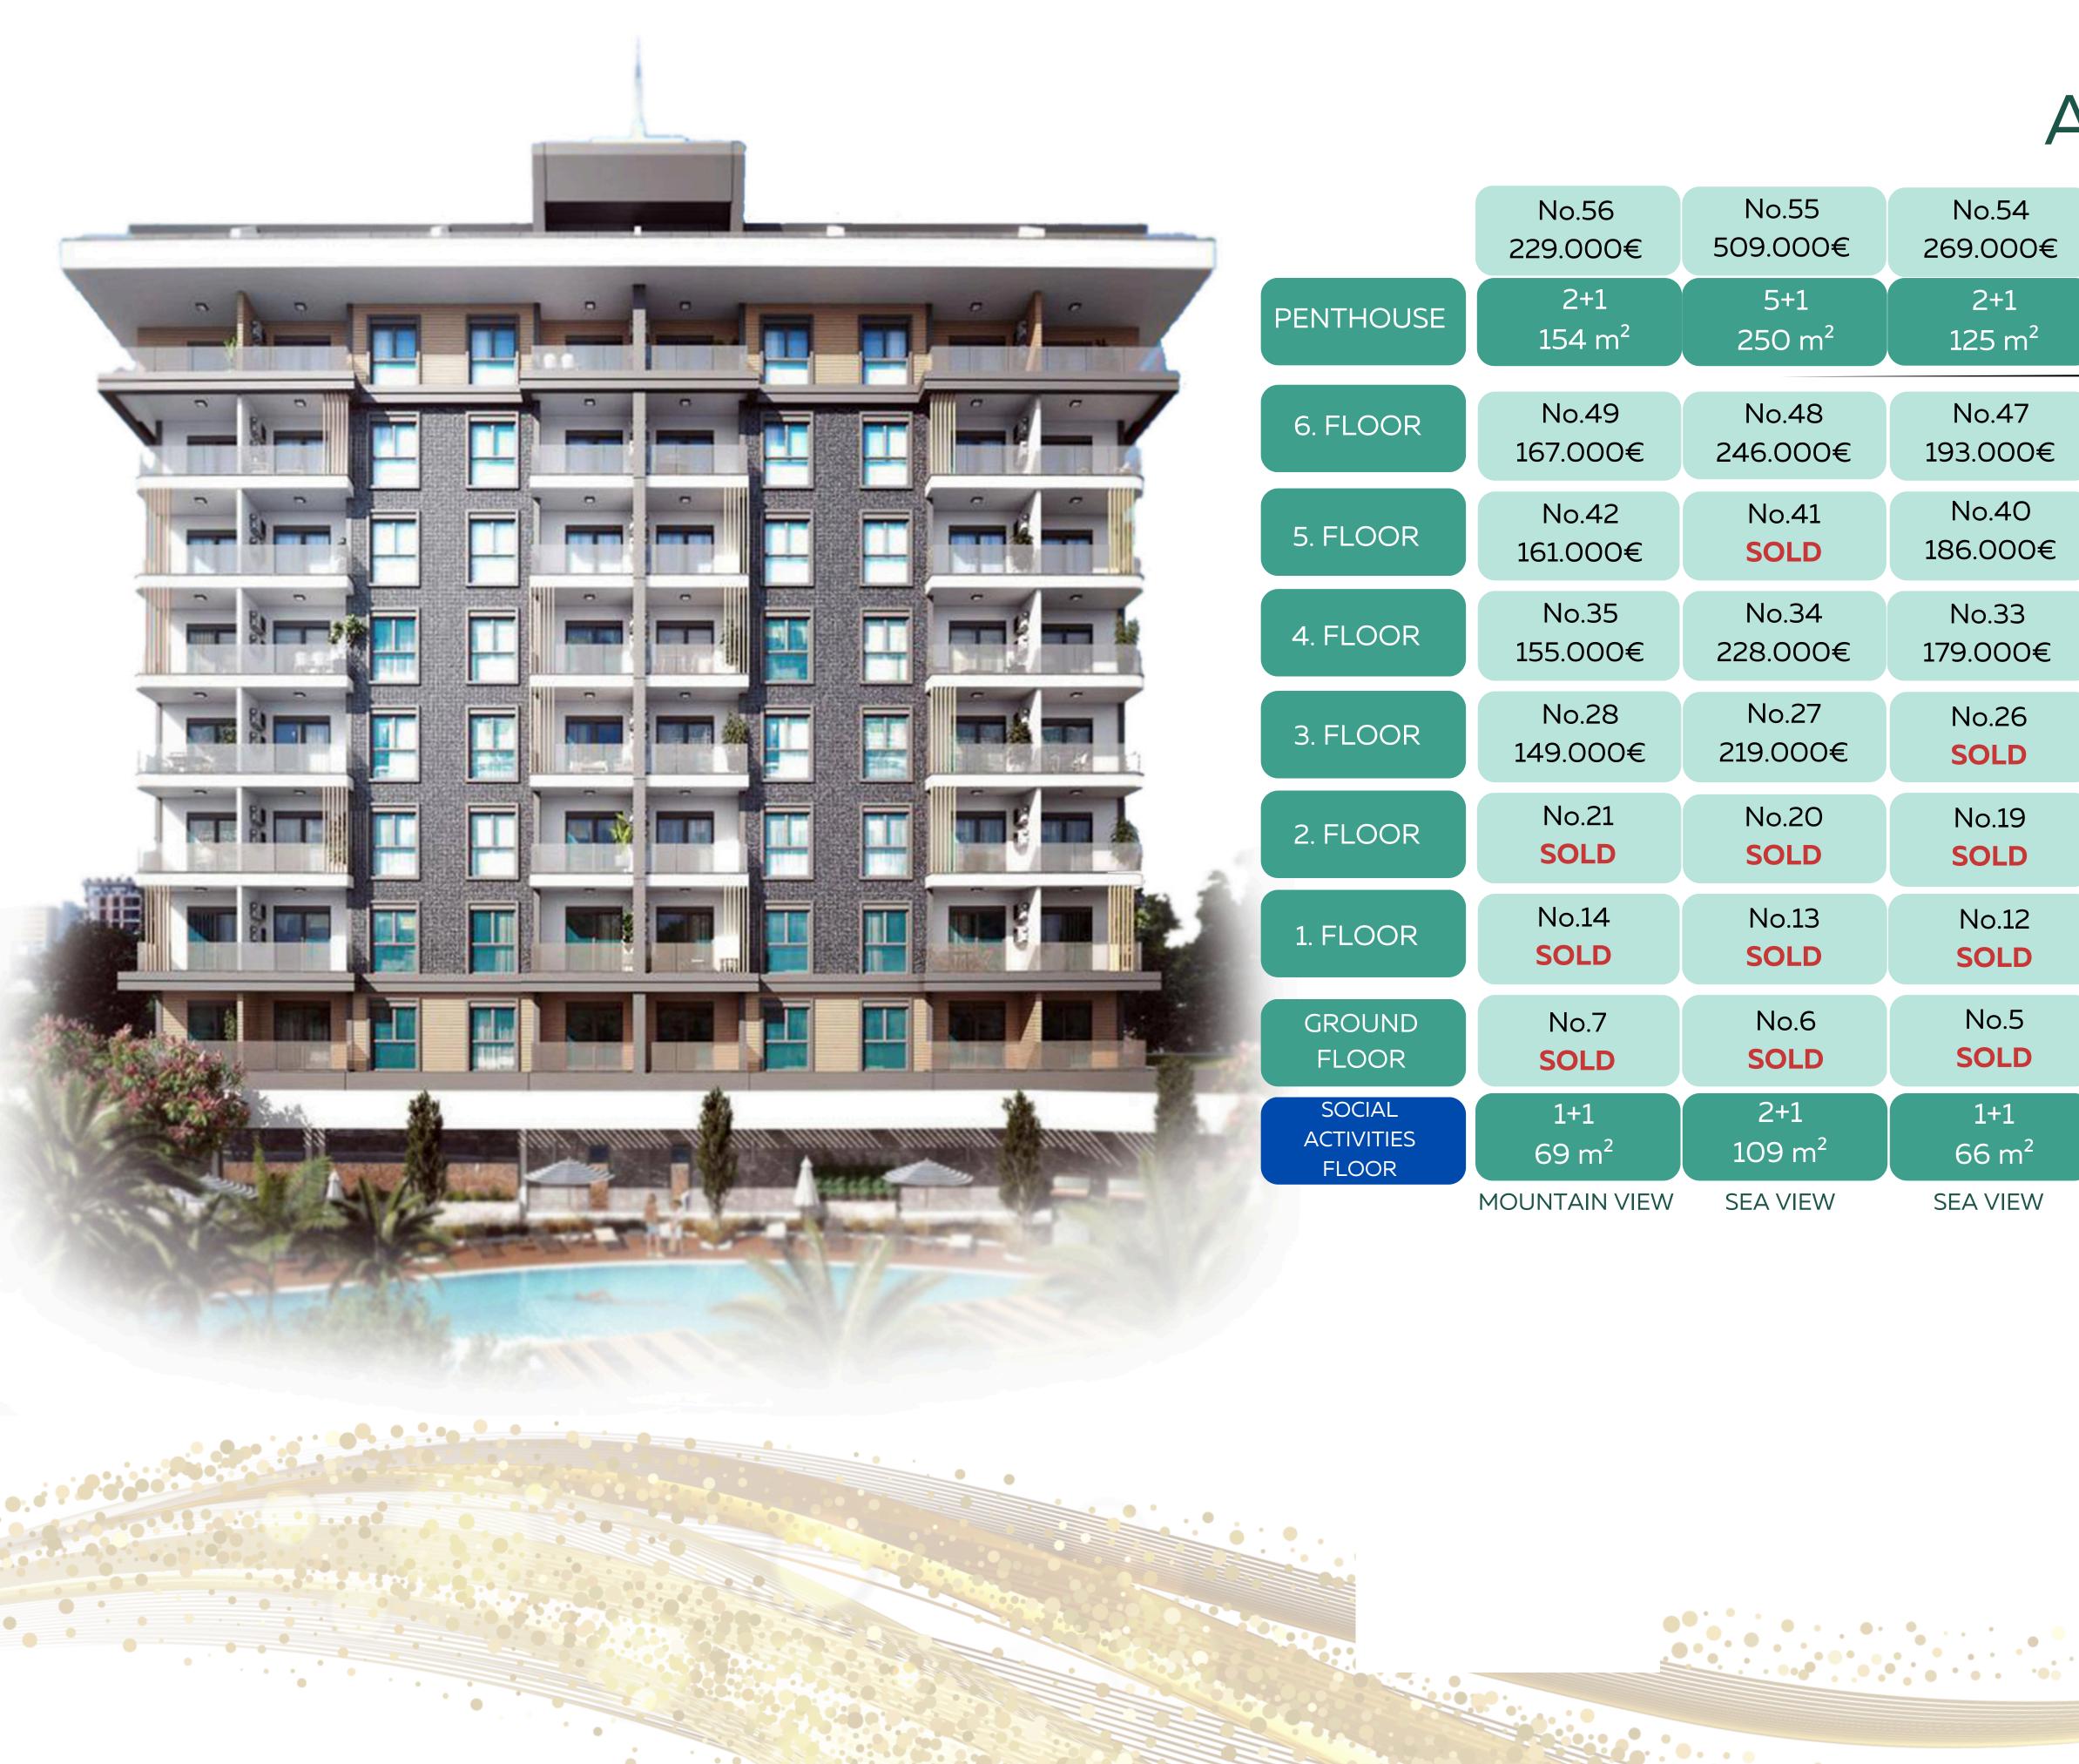

## A BLOCK

22.05.2024

|   | No.53              | No.52              | No.51              | No.50              |
|---|--------------------|--------------------|--------------------|--------------------|
|   | 269.000€           | 279.000€           | 269.000€           | 289.000€           |
|   | 2+1                | 2+1                | 2+1                | 2+1                |
|   | 125 m <sup>2</sup> | 131 m <sup>2</sup> | 125 m <sup>2</sup> | 133 m <sup>2</sup> |
|   | No.46              | No.45              | No.44              | No.43              |
|   | 193.000€           | 193.000€           | 193.000€           | SOLD               |
|   | No.39              | No.38              | No.37              | No.36              |
|   | 186.000€           | 186.000€           | 186.000€           | 191.000€           |
|   | No.32              | No.31              | No.30              | No.29              |
|   | SOLD               | SOLD               | 179.000€           | SOLD               |
|   | No.25              | No.24              | No.23              | No.22              |
|   | SOLD               | SOLD               | SOLD               | SOLD               |
|   | No.18              | No.17              | No.16              | No.15              |
|   | SOLD               | SOLD               | SOLD               | SOLD               |
|   | No.11              | No.10              | No.9               | No.8               |
|   | SOLD               | SOLD               | SOLD               | SOLD               |
|   | No.4               | No.3               | No.2               | No.1               |
|   | SOLD               | SOLD               | SOLD               | SOLD               |
|   | 1+1                | 1+1                | 1+1                | 1+1                |
|   | 66 m <sup>2</sup>  | 66 m²              | 66 m <sup>2</sup>  | 70 m <sup>2</sup>  |
| _ | SEA VIEW           | SEA VIEW           | SEA VIEW           | SEA VIEW           |

## No.55 No.54 No.56 SOLD SOLD SOLD PENTHOUSE 2+1 5+1 2+1 No.47 No.49 No.48 6. FLOOR 190.000€ SOLD SOLD No.40 No.42 No.41 5. FLOOR 183.000€ SOLD SOLD No.35 No.34 No.33 4. FLOOR 176.000€ SOLD SOLD No.27 No.28 No.26 3. FLOOR 147.000€ SOLD 169.000€ No.21 No.20 No.19 2. FLOOR 141.000€ SOLD SOLD No.14 No.13 No.12 1. FLOOR SOLD SOLD 155.000€ GROUND No.5 No.6 No.7 SOLD FLOOR SOLD SOLD 2+1 SOCIAL 1+1 1+1 ACTIVITIES 69 m<sup>2</sup> 109 m<sup>2</sup> 66 m<sup>2</sup> FLOOR MOUNTAIN VIEW SEA VIEW SEA VIEW