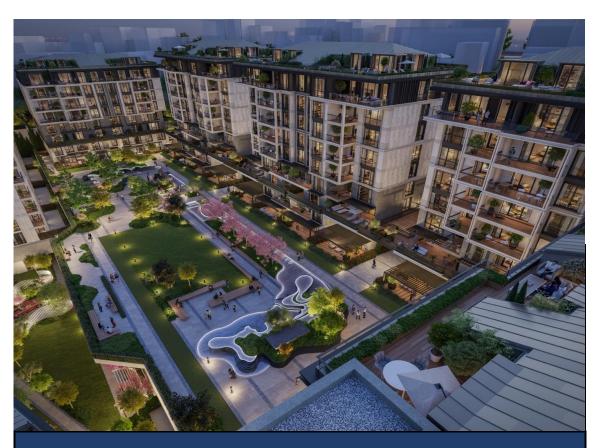

## **PRICES**

| ТҮРЕ      | Min M2 | Maks M2 | Starting Prices                  |
|-----------|--------|---------|----------------------------------|
| 1+1       | 65 m²  | 90 m²   | Starting Prices From \$600,000   |
| 2+1       | 132 m² | 183 m²  | Starting Prices From \$950,000   |
| 2,5+1     | 184 m² | 338 m²  | Starting Prices From \$1,117,000 |
| 3+1       | 159 m² | 241 m²  | Starting Prices From \$1,200,000 |
| 4+1       | 236 m² | 329 m²  | Starting Prices From \$1,500,000 |
| 3+1 Dbx   | 230 m² | 369 m²  | Starting Prices From \$1,450,000 |
| 4+1 Dbx   | 294 m² | 294 m²  | Starting Prices From \$1,850,000 |
| 4,5+1 Dbx | 393 m² | 400 m²  | Starting Prices From \$2,010,000 |
| 4,5+2 Dbx | 565 m² | 565 m²  | Starting Prices From \$3,200,000 |
| 5,5+1 Dbx | 502 m² | 502 m²  | St