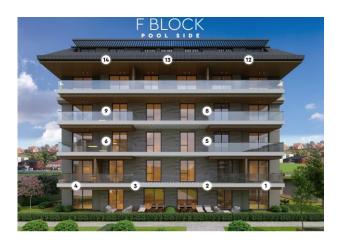

#### F BLOCK PRICE LIST

| Nr     | Floor        | Туре   | Total Area | %10<br>Down Payment<br>Price | %25<br>Down Payment<br>Price | %50<br>Down Payment<br>Price | %100<br>Payment<br>Price |
|--------|--------------|--------|------------|------------------------------|------------------------------|------------------------------|--------------------------|
| F/1    | Garden Floor | 4+1 GD | 284,73     | RESERVED                     | RESERVED                     | RESERVED                     | RESERVED                 |
| F/2    | Garden Floor | 2+1 GD | 164,48     | €829.300                     | €808.568                     | €787.835                     | €746.370                 |
| F/3    | Garden Floor | 2+1 GD | 164,48     | €829.300                     | €808.568                     | €787.835                     | €746.370                 |
| F/4    | Garden Floor | 4+1 GD | 284,73     | RESERVED                     | RESERVED                     | RESERVED                     | RESERVED                 |
| F/5    | 1. Floor     | 4+1    | 211,51     | SOLD                         | SOLD                         | SOLD                         | SOLD                     |
| F/6    | 1. Floor     | 4+1    | 211,51     | €1.089.550                   | €1.062.311                   | €1.035.073                   | €980.595                 |
| F/7    | 1. Floor     | 1+1    | 67,68      | €332.500                     | €324.188                     | €315.875                     | €299.250                 |
| F/8    | 2. Floor     | 4+1    | 211,51     | SOLD                         | SOLD                         | SOLD                         | SOLD                     |
| F/9    | 2. Floor     | 4+1    | 211,51     | SOLD                         | SOLD                         | SOLD                         | SOLD                     |
| F / 10 | 2. Floor     | 1+1    | 67,68      | €335.650                     | €327.259                     | €318.868                     | €302.085                 |
| F / 11 | 3. Floor     | 3+1 RD | 178,13     | €728.000                     | €709.800                     | €691.600                     | €655.200                 |
| F / 12 | 3. Floor     | 3+1 RD | 194,21     | SOLD                         | SOLD                         | SOLD                         | SOLD                     |
| F / 13 | 3. Floor     | 3+1 RD | 169,18     | SOLD                         | SOLD                         | SOLD                         | SOLD                     |
| F / 14 | 3. Floor     | 3+1 RD | 194,21     | SOLD                         | SOLD                         | SOLD                         | SOLD                     |
| F / 15 | 3. Floor     | 3+1 RD | 181,41     | RESERVED                     | RESERVED                     | RESERVED                     | RESERVED                 |
| F / 16 | 3. Floor     | 1+1    | 67,68      | SOLD                         | SOLD                         | SOLD                         | SOLD                     |