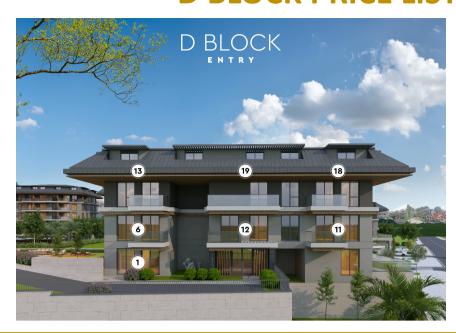

# **D BLOCK PRICE LIST**

| Nr     | Floor    | Туре       | Total Area | %10<br>Down Payment<br>Price | %25<br>Down Payment Price | %50<br>Down Payment<br>Price | %100<br>Payment<br>Price |
|--------|----------|------------|------------|------------------------------|---------------------------|------------------------------|--------------------------|
| D/1    | 1. Floor | 1+1 Garden | 71,12      | €363.900                     | €354.803                  | €345.705                     | €327.510                 |
| D/2    | 1. Floor | 1+1 Garden | 79,56      | RESERVED                     | RESERVED                  | RESERVED                     | RESERVED                 |
| D/3    | 1. Floor | 1+1 Garden | 75,11      | €402.300                     | €392.243                  | €382.185                     | €362.070                 |
| D/4    | 1. Floor | 1+1 Garden | 74,36      | €393.950                     | €384.101                  | €374.253                     | €354.555                 |
| D/5    | 1. Floor | 3+1 Garden | 143,53     | €814.400                     | €794.040                  | €773.680                     | €732.960                 |
| D/6    | 2. Floor | 1+1        | 73,13      | €330.050                     | €321.799                  | €313.548                     | €297.045                 |
| D/7    | 2. Floor | 1+1        | 74,29      | SOLD                         | SOLD                      | SOLD                         | SOLD                     |
| D/8    | 2. Floor | 1+1        | 72,39      | €342.950                     | €334.376                  | €325.803                     | €308.655                 |
| D/9    | 2. Floor | 1+1        | 72,39      | €342.950                     | €334.376                  | €325.803                     | €308.655                 |
| D / 10 | 2. Floor | 1+1        | 74,29      | €351.650                     | €342.859                  | €334.068                     | €316.485                 |
| D / 11 | 2. Floor | 1+1        | 73,13      | €342.350                     | €333.791                  | €325.233                     | €308.115                 |
| D / 12 | 2. Floor | 2+1        | 81,25      | €486.350                     | €474.191                  | €462.033                     | €437.715                 |
| D / 13 | 3. Floor | 2+1 RD     | 150,60     | SOLD                         | SOLD                      | SOLD                         | SOLD                     |
| D / 14 | 3. Floor | 2+1 RD     | 153,41     | €638.350                     | €622.391                  | €606.433                     | €574.515                 |
| D / 15 | 3. Floor | 2+1 RD     | 146,49     | €634.550                     | €618.686                  | €602.823                     | €571.095                 |
| D / 16 | 3. Floor | 2+1 RD     | 146,49     | €634.550                     | €618.686                  | €602.823                     | €571.095                 |
| D / 17 | 3. Floor | 2+1 RD     | 153,41     | €655.750                     | €639.356                  | €622.963                     | €590.175                 |
| D / 18 | 3. Floor | 2+1 RD     | 150,60     | €618.300                     | €602.843                  | €587.385                     | €556.470                 |
| D / 19 | 3. Floor | 3+1 RD     | 197,48     | €815.150                     | €794.771                  | €774.393                     | €733.635                 |