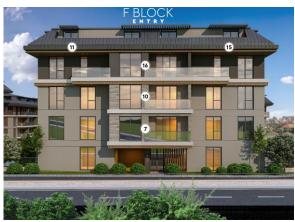

#### F BLOCK PRICE LIST

| Nr     | Floor        | Туре   | Total Area | %10<br>Down Payment<br>Price | %25<br>Down Payment<br>Price | %50<br>Down Payment<br>Price | %100<br>Payment<br>Price |
|--------|--------------|--------|------------|------------------------------|------------------------------|------------------------------|--------------------------|
| F/1    | Garden Floor | 4+1 GD | 284,73     | RESERVED                     | RESERVED                     | RESERVED                     | RESERVED                 |
| F/2    | Garden Floor | 2+1 GD | 164,48     | €829.300                     | €808.568                     | €787.835                     | €746.370                 |
| F/3    | Garden Floor | 2+1 GD | 164,48     | €829.300                     | €808.568                     | €787.835                     | €746.370                 |
| F/4    | Garden Floor | 4+1 GD | 284,73     | RESERVED                     | RESERVED                     | RESERVED                     | RESERVED                 |
| F/5    | 1. Floor     | 4+1    | 211,51     | SOLD                         | SOLD                         | SOLD                         | SOLD                     |
| F/6    | 1. Floor     | 4+1    | 211,51     | €1.089.550                   | €1.062.311                   | €1.035.073                   | €980.595                 |
| F/7    | 1. Floor     | 1+1    | 67,68      | €332.500                     | €324.188                     | €315.875                     | €299.250                 |
| F/8    | 2. Floor     | 4+1    | 211,51     | SOLD                         | SOLD                         | SOLD                         | SOLD                     |
| F/9    | 2. Floor     | 4+1    | 211,51     | SOLD                         | SOLD                         | SOLD                         | SOLD                     |
| F / 10 | 2. Floor     | 1+1    | 67,68      | €335.650                     | €327.259                     | €318.868                     | €302.085                 |
| F / 11 | 3. Floor     | 3+1 RD | 178,13     | €728.000                     | €709.800                     | €691.600                     | €655.200                 |
| F / 12 | 3. Floor     | 3+1 RD | 194,21     | SOLD                         | SOLD                         | SOLD                         | SOLD                     |
| F / 13 | 3. Floor     | 3+1 RD | 169,18     | SOLD                         | SOLD                         | SOLD                         | SOLD                     |
| F / 14 | 3. Floor     | 3+1 RD | 194,21     | SOLD                         | SOLD                         | SOLD                         | SOLD                     |
| F / 15 | 3. Floor     | 3+1 RD | 181,41     | RESERVED                     | RESERVED                     | RESERVED                     | RESERVED                 |
| F / 16 | 3. Floor     | 1+1    | 67,68      | SOLD                         | SOLD                         | SOLD                         | SOLD                     |