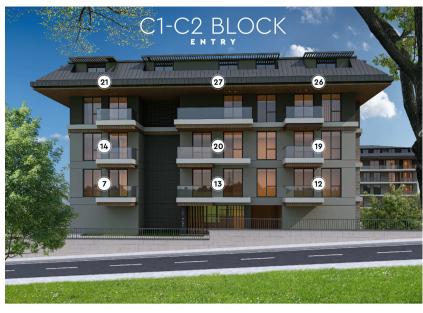

#### **C1 BLOCK PRICE LIST**

| Nr       | Floor        | Type   | Total Area | %10 Down Payment<br>Price | %25<br>Down Payment Price | %50<br>Down Payment Price | %100<br>Payment<br>Price |
|----------|--------------|--------|------------|---------------------------|---------------------------|---------------------------|--------------------------|
| C-1 / 1  | Garden Floor | 2+1 GD | 141,45     | €634.050                  | €618.199                  | €602.348                  | €570.645                 |
| C-1 / 2  | Garden Floor | 2+1 GD | 156,97     | €779.200                  | €759.720                  | €740.240                  | €701.280                 |
| C-1/3    | Garden Floor | 2+1 GD | 150,80     | €711.500                  | €693.713                  | €675.925                  | €640.350                 |
| C-1 / 4  | Garden Floor | 2+1 GD | 150,80     | €711.500                  | €693.713                  | €675.925                  | €640.350                 |
| C-1/5    | Garden Floor | 2+1 GD | 156,97     | €779.200                  | €759.720                  | €740.240                  | €701.280                 |
| C-1/6    | Garden Floor | 2+1 GD | 141,46     | €621.900                  | €606.353                  | €590.805                  | €559.710                 |
| C-1/7    | 1. Floor     | 1+1    | 73,13      | €338.050                  | €329.599                  | €321.148                  | €304.245                 |
| C-1/8    | 1. Floor     | 1+1    | 74,29      | €360.100                  | €351.098                  | €342.095                  | €324.090                 |
| C-1/9    | 1. Floor     | 1+1    | 72,39      | €371.400                  | €362.115                  | €352.830                  | €334.260                 |
| C-1 / 10 | 1. Floor     | 1+1    | 72,39      | €371.400                  | €362.115                  | €352.830                  | €334.260                 |
| C-1 / 11 | 1. Floor     | 1+1    | 74,29      | SOLD                      | SOLD                      | SOLD                      | SOLD                     |
| C-1 / 12 | 1. Floor     | 1+1    | 73,13      | €338.050                  | €329.599                  | €321.148                  | €304.245                 |
| C-1 / 13 | 1. Floor     | 1+1    | 68,36      | €328.400                  | €320.190                  | €311.980                  | €295.560                 |
| C-1 / 14 | 2. Floor     | 1+1    | 73,13      | €342.350                  | €333.791                  | €325.233                  | €308.115                 |
| C-1 / 15 | 2. Floor     | 1+1    | 74,29      | €369.720                  | €360.477                  | €351.234                  | €332.748                 |
| C-1 / 16 | 2. Floor     | 1+1    | 72,39      | RESERVED                  | RESERVED                  | RESERVED                  | RESERVED                 |
| C-1 / 17 | 2. Floor     | 1+1    | 72,39      | RESERVED                  | RESERVED                  | RESERVED                  | RESERVED                 |
| C-1 / 18 | 2. Floor     | 1+1    | 74,29      | SOLD                      | SOLD                      | SOLD                      | SOLD                     |
| C-1 / 19 | 2. Floor     | 1+1    | 73,13      | €342.350                  | €333.791                  | €325.233                  | €308.115                 |
| C-1 / 20 | 2. Floor     | 1+1    | 68,36      | €331.700                  | €323.408                  | €315.115                  | €298.530                 |
| C-1 / 21 | 3. Floor     | 2+1 RD | 150,60     | SOLD                      | SOLD                      | SOLD                      | SOLD                     |
| C-1 / 22 | 3. Floor     | 2+1 RD | 153,41     | €645.750                  | €629.606                  | €613.463                  | €581.175                 |
| C-1 / 23 | 3. Floor     | 2+1 RD | 146,49     | €660.170                  | €643.666                  | €627.162                  | €594.153                 |
| C-1 / 24 | 3. Floor     | 2+1 RD | 146,49     | €660.170                  | €643.666                  | €627.162                  | €594.153                 |
| C-1 / 25 | 3. Floor     | 2+1 RD | 153,41     | €645.750                  | €629.606                  | €613.463                  | €581.175                 |
| C-1 / 26 | 3. Floor     | 2+1 RD | 150,60     | SOLD                      | SOLD                      | SOLD                      | SOLD                     |
| C-1 / 27 | 3. Floor     | 3+1 RD | 187,52     | €748.700                  | €729.983                  | €711.265                  | €673.830                 |

# **C2 BLOCK PRICE LIST**

| Nr       | Floor        | Туре   | Total Area | %10<br>Down Payment<br>Price | %25<br>Down Payment<br>Price | %50<br>Down Payment<br>Price | %100<br>Payment<br>Price |
|----------|--------------|--------|------------|------------------------------|------------------------------|------------------------------|--------------------------|
| C-2 / 1  | Garden Floor | 2+1 GD | 141,45     | €650.050                     | €633.799                     | €617.548                     | €585.045                 |
| C-2 / 2  | Garden Floor | 2+1 GD | 156,97     | €761.650                     | €742.609                     | €723.568                     | €685.485                 |
| C-2 / 3  | Garden Floor | 2+1 GD | 150,80     | €711.500                     | €693.713                     | €675.925                     | €640.350                 |
| C-2 / 4  | Garden Floor | 2+1 GD | 150,80     | €711.500                     | €693.713                     | €675.925                     | €640.350                 |
| C-2 / 5  | Garden Floor | 2+1 GD | 156,97     | €797.900                     | €777.953                     | €758.005                     | €718.110                 |
| C-2 / 6  | Garden Floor | 2+1 GD | 141,46     | €616.550                     | €601.136                     | €585.723                     | €554.895                 |
| C-2 / 7  | 1. Floor     | 1+1    | 73,13      | €338.050                     | €329.599                     | €321.148                     | €304.245                 |
| C-2 / 8  | 1. Floor     | 1+1    | 74,29      | SOLD                         | SOLD                         | SOLD                         | SOLD                     |
| C-2 / 9  | 1. Floor     | 1+1    | 72,39      | SOLD                         | SOLD                         | SOLD                         | SOLD                     |
| C-2 / 10 | 1. Floor     | 1+1    | 72,39      | RESERVED                     | RESERVED                     | RESERVED                     | RESERVED                 |
| C-2 / 11 | 1. Floor     | 1+1    | 74,29      | €360.100                     | €351.098                     | €342.095                     | €324.090                 |
| C-2 / 12 | 1. Floor     | 1+1    | 73,13      | €338.050                     | €329.599                     | €321.148                     | €304.245                 |
| C-2 / 13 | 1. Floor     | 1+1    | 68,36      | SOLD                         | SOLD                         | SOLD                         | SOLD                     |
| C-2 / 14 | 2. Floor     | 1+1    | 73,13      | €342.350                     | €333.791                     | €325.233                     | €308.115                 |
| C-2 / 15 | 2. Floor     | 1+1    | 74,29      | SOLD                         | SOLD                         | SOLD                         | SOLD                     |
| C-2 / 16 | 2. Floor     | 1+1    | 72,39      | SOLD                         | SOLD                         | SOLD                         | SOLD                     |
| C-2 / 17 | 2. Floor     | 1+1    | 72,39      | SOLD                         | SOLD                         | SOLD                         | SOLD                     |
| C-2 / 18 | 2. Floor     | 1+1    | 74,29      | €369.720                     | €360.477                     | €351.234                     | €332.748                 |
| C-2 / 19 | 2. Floor     | 1+1    | 73,13      | €342.350                     | €333.791                     | €325.233                     | €308.115                 |
| C-2 / 20 | 2. Floor     | 1+1    | 68,36      | SOLD                         | SOLD                         | SOLD                         | SOLD                     |
| C-2 / 21 | 3. Floor     | 2+1 RD | 150,60     | €599.750                     | €584.756                     | €569.763                     | €539.775                 |
| C-2 / 22 | 3. Floor     | 2+1 RD | 153,41     | RESERVED                     | RESERVED                     | RESERVED                     | RESERVED                 |
| C-2 / 23 | 3. Floor     | 2+1 RD | 146,49     | RESERVED                     | RESERVED                     | RESERVED                     | RESERVED                 |
| C-2 / 24 | 3. Floor     | 2+1 RD | 146,49     | €660.170                     | €643.666                     | €627.162                     | €594.153                 |
| C-2 / 25 | 3. Floor     | 2+1 RD | 153,41     | €645.750                     | €629.606                     | €613.463                     | €581.175                 |
| C-2 / 26 | 3. Floor     | 2+1 RD | 150,60     | €599.750                     | €584.756                     | €569.763                     | €539.775                 |
| C-2 / 27 | 3. Floor     | 3+1 RD | 187,52     | €748.700                     | €729.983                     | €711.265                     | €673.830                 |