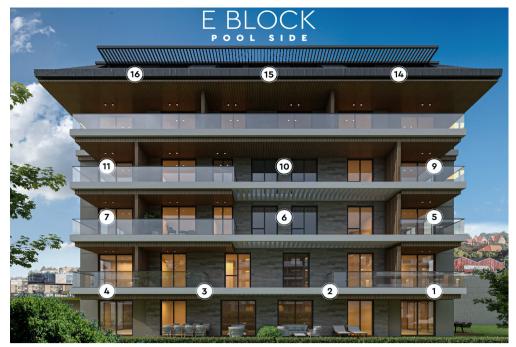

# **E BLOCK PRICE LIST**

| Nr     | Floor        | Туре   | Total Area | %10<br>Down Payment<br>Price | %25<br>Down Payment<br>Price | %50<br>Down Payment<br>Price | %100<br>Payment<br>Price |
|--------|--------------|--------|------------|------------------------------|------------------------------|------------------------------|--------------------------|
| E/1    | Garden Floor | 4+1 GD | 284,73     | €1.635.000                   | €1.594.125                   | €1.553.250                   | €1.471.500               |
| E / 2  | Garden Floor | 2+1 GD | 164,48     | €810.650                     | €790.384                     | €770.118                     | €729.585                 |
| E/3    | Garden Floor | 2+1 GD | 164,48     | €810.650                     | €790.384                     | €770.118                     | €729.585                 |
| E / 4  | Garden Floor | 4+1 GD | 284,73     | RESERVED                     | RESERVED                     | RESERVED                     | RESERVED                 |
| E/5    | 1. Floor     | 3+1    | 136,14     | €694.450                     | €677.089                     | €659.728                     | €625.005                 |
| E/6    | 1. Floor     | 3+1    | 153,94     | SOLD                         | SOLD                         | SOLD                         | SOLD                     |
| E/7    | 1. Floor     | 2+1    | 136,14     | RESERVED                     | RESERVED                     | RESERVED                     | RESERVED                 |
| E/8    | 1. Floor     | 1+1    | 67,68      | €332.500                     | €324.188                     | €315.875                     | €299.250                 |
| E/9    | 2. Floor     | 3+1    | 136,14     | €710.450                     | €692.689                     | €674.928                     | €639.405                 |
| E / 10 | 2. Floor     | 3+1    | 153,94     | ReSERVED                     | ReSERVED                     | ReSERVED                     | ReSERVED                 |
| E / 11 | 2. Floor     | 2+1    | 136,14     | €710.450                     | €692.689                     | €674.928                     | €639.405                 |
| E / 12 | 2. Floor     | 1+1    | 67,68      | €336.700                     | €328.283                     | €319.865                     | €303.030                 |
| E / 13 | 3. Floor     | 3+1 RD | 178,13     | SOLD                         | SOLD                         | SOLD                         | SOLD                     |
| E / 14 | 3. Floor     | 3+1 RD | 194,21     | SOLD                         | SOLD                         | SOLD                         | SOLD                     |
| E / 15 | 3. Floor     | 3+1 RD | 172,96     | €765.500                     | €746.363                     | €727.225                     | €688.950                 |
| E / 16 | 3. Floor     | 3+1 RD | 194,21     | RESERVED                     | RESERVED                     | RESERVED                     | RESERVED                 |
| E / 17 | 3. Floor     | 3+1 RD | 181,41     | €741.100                     | €722.573                     | €704.045                     | €666.990                 |
| E / 18 | 3. Floor     | 1+1    | 67,68      | €336.700                     | €328.283                     | €319.865                     | €303.030                 |