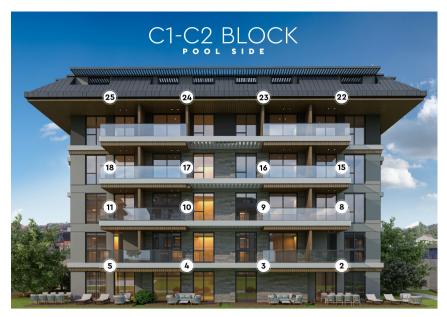

#### **C1 BLOCK PRICE LIST**

| Nr       | Floor        | Type   | Total Area | %10 Down Payment<br>Price | %25<br>Down Payment Price | %50<br>Down Payment Price | %100<br>Payment<br>Price |
|----------|--------------|--------|------------|---------------------------|---------------------------|---------------------------|--------------------------|
| C-1 / 1  | Garden Floor | 2+1 GD | 141,45     | €634.050                  | €618.199                  | €602.348                  | €570.645                 |
| C-1 / 2  | Garden Floor | 2+1 GD | 156,97     | €779.200                  | €759.720                  | €740.240                  | €701.280                 |
| C-1/3    | Garden Floor | 2+1 GD | 150,80     | €711.500                  | €693.713                  | €675.925                  | €640.350                 |
| C-1 / 4  | Garden Floor | 2+1 GD | 150,80     | €711.500                  | €693.713                  | €675.925                  | €640.350                 |
| C-1/5    | Garden Floor | 2+1 GD | 156,97     | €779.200                  | €759.720                  | €740.240                  | €701.280                 |
| C-1/6    | Garden Floor | 2+1 GD | 141,46     | €621.900                  | €606.353                  | €590.805                  | €559.710                 |
| C-1/7    | 1. Floor     | 1+1    | 73,13      | €338.050                  | €329.599                  | €321.148                  | €304.245                 |
| C-1/8    | 1. Floor     | 1+1    | 74,29      | €360.100                  | €351.098                  | €342.095                  | €324.090                 |
| C-1/9    | 1. Floor     | 1+1    | 72,39      | €371.400                  | €362.115                  | €352.830                  | €334.260                 |
| C-1 / 10 | 1. Floor     | 1+1    | 72,39      | €371.400                  | €362.115                  | €352.830                  | €334.260                 |
| C-1 / 11 | 1. Floor     | 1+1    | 74,29      | SOLD                      | SOLD                      | SOLD                      | SOLD                     |
| C-1 / 12 | 1. Floor     | 1+1    | 73,13      | €338.050                  | €329.599                  | €321.148                  | €304.245                 |
| C-1 / 13 | 1. Floor     | 1+1    | 68,36      | €328.400                  | €320.190                  | €311.980                  | €295.560                 |
| C-1 / 14 | 2. Floor     | 1+1    | 73,13      | €342.350                  | €333.791                  | €325.233                  | €308.115                 |
| C-1 / 15 | 2. Floor     | 1+1    | 74,29      | €369.720                  | €360.477                  | €351.234                  | €332.748                 |
| C-1 / 16 | 2. Floor     | 1+1    | 72,39      | RESERVED                  | RESERVED                  | RESERVED                  | RESERVED                 |
| C-1 / 17 | 2. Floor     | 1+1    | 72,39      | RESERVED                  | RESERVED                  | RESERVED                  | RESERVED                 |
| C-1 / 18 | 2. Floor     | 1+1    | 74,29      | SOLD                      | SOLD                      | SOLD                      | SOLD                     |
| C-1 / 19 | 2. Floor     | 1+1    | 73,13      | €342.350                  | €333.791                  | €325.233                  | €308.115                 |
| C-1 / 20 | 2. Floor     | 1+1    | 68,36      | €331.700                  | €323.408                  | €315.115                  | €298.530                 |
| C-1 / 21 | 3. Floor     | 2+1 RD | 150,60     | SOLD                      | SOLD                      | SOLD                      | SOLD                     |
| C-1 / 22 | 3. Floor     | 2+1 RD | 153,41     | €645.750                  | €629.606                  | €613.463                  | €581.175                 |
| C-1 / 23 | 3. Floor     | 2+1 RD | 146,49     | €660.170                  | €643.666                  | €627.162                  | €594.153                 |
| C-1 / 24 | 3. Floor     | 2+1 RD | 146,49     | €660.170                  | €643.666                  | €627.162                  | €594.153                 |
| C-1 / 25 | 3. Floor     | 2+1 RD | 153,41     | €645.750                  | €629.606                  | €613.463                  | €581.175                 |
| C-1 / 26 | 3. Floor     | 2+1 RD | 150,60     | SOLD                      | SOLD                      | SOLD                      | SOLD                     |
| C-1 / 27 | 3. Floor     | 3+1 RD | 187,52     | €748.700                  | €729.983                  | €711.265                  | €673.830                 |

# **C2 BLOCK PRICE LIST**

| Nr       | Floor        | Туре   | Total Area | %10<br>Down Payment<br>Price | %25<br>Down Payment<br>Price | %50<br>Down Payment<br>Price | %100<br>Payment<br>Price |
|----------|--------------|--------|------------|------------------------------|------------------------------|------------------------------|--------------------------|
| C-2 / 1  | Garden Floor | 2+1 GD | 141,45     | €650.050                     | €633.799                     | €617.548                     | €585.045                 |
| C-2 / 2  | Garden Floor | 2+1 GD | 156,97     | €761.650                     | €742.609                     | €723.568                     | €685.485                 |
| C-2 / 3  | Garden Floor | 2+1 GD | 150,80     | €711.500                     | €693.713                     | €675.925                     | €640.350                 |
| C-2 / 4  | Garden Floor | 2+1 GD | 150,80     | €711.500                     | €693.713                     | €675.925                     | €640.350                 |
| C-2 / 5  | Garden Floor | 2+1 GD | 156,97     | €797.900                     | €777.953                     | €758.005                     | €718.110                 |
| C-2 / 6  | Garden Floor | 2+1 GD | 141,46     | €616.550                     | €601.136                     | €585.723                     | €554.895                 |
| C-2 / 7  | 1. Floor     | 1+1    | 73,13      | €338.050                     | €329.599                     | €321.148                     | €304.245                 |
| C-2 / 8  | 1. Floor     | 1+1    | 74,29      | SOLD                         | SOLD                         | SOLD                         | SOLD                     |
| C-2 / 9  | 1. Floor     | 1+1    | 72,39      | SOLD                         | SOLD                         | SOLD                         | SOLD                     |
| C-2 / 10 | 1. Floor     | 1+1    | 72,39      | RESERVED                     | RESERVED                     | RESERVED                     | RESERVED                 |
| C-2 / 11 | 1. Floor     | 1+1    | 74,29      | €360.100                     | €351.098                     | €342.095                     | €324.090                 |
| C-2 / 12 | 1. Floor     | 1+1    | 73,13      | €338.050                     | €329.599                     | €321.148                     | €304.245                 |
| C-2 / 13 | 1. Floor     | 1+1    | 68,36      | SOLD                         | SOLD                         | SOLD                         | SOLD                     |
| C-2 / 14 | 2. Floor     | 1+1    | 73,13      | €342.350                     | €333.791                     | €325.233                     | €308.115                 |
| C-2 / 15 | 2. Floor     | 1+1    | 74,29      | SOLD                         | SOLD                         | SOLD                         | SOLD                     |
| C-2 / 16 | 2. Floor     | 1+1    | 72,39      | SOLD                         | SOLD                         | SOLD                         | SOLD                     |
| C-2 / 17 | 2. Floor     | 1+1    | 72,39      | SOLD                         | SOLD                         | SOLD                         | SOLD                     |
| C-2 / 18 | 2. Floor     | 1+1    | 74,29      | €369.720                     | €360.477                     | €351.234                     | €332.748                 |
| C-2 / 19 | 2. Floor     | 1+1    | 73,13      | €342.350                     | €333.791                     | €325.233                     | €308.115                 |
| C-2 / 20 | 2. Floor     | 1+1    | 68,36      | SOLD                         | SOLD                         | SOLD                         | SOLD                     |
| C-2 / 21 | 3. Floor     | 2+1 RD | 150,60     | €599.750                     | €584.756                     | €569.763                     | €539.775                 |
| C-2 / 22 | 3. Floor     | 2+1 RD | 153,41     | RESERVED                     | RESERVED                     | RESERVED                     | RESERVED                 |
| C-2 / 23 | 3. Floor     | 2+1 RD | 146,49     | RESERVED                     | RESERVED                     | RESERVED                     | RESERVED                 |
| C-2 / 24 | 3. Floor     | 2+1 RD | 146,49     | €660.170                     | €643.666                     | €627.162                     | €594.153                 |
| C-2 / 25 | 3. Floor     | 2+1 RD | 153,41     | €645.750                     | €629.606                     | €613.463                     | €581.175                 |
| C-2 / 26 | 3. Floor     | 2+1 RD | 150,60     | €599.750                     | €584.756                     | €569.763                     | €539.775                 |
| C-2 / 27 | 3. Floor     | 3+1 RD | 187,52     | €748.700                     | €729.983                     | €711.265                     | €673.830                 |