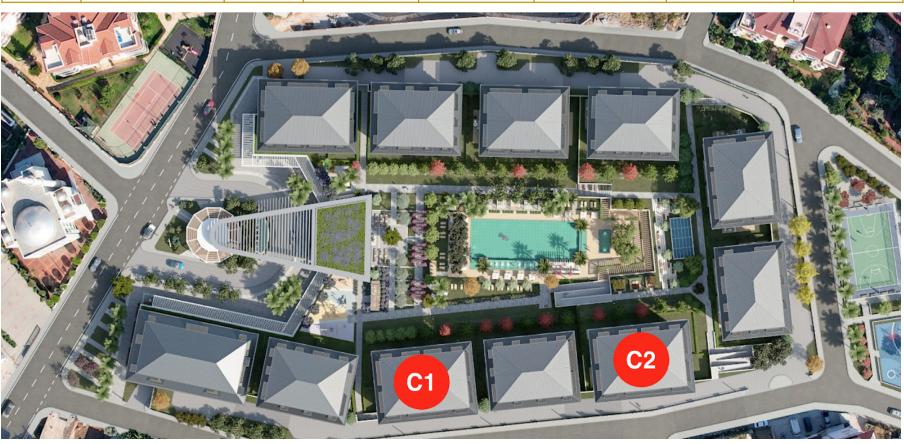

/ 23 | 3. Floor     | 2+1 RD | 146,49     | €660.170                  | €643.666                  | €627.162                  | €594.153                 |
| C-1 / 24 | 3. Floor     | 2+1 RD | 146,49     | €660.170                  | €643.666                  | €627.162                  | €594.153                 |
| C-1 / 25 | 3. Floor     | 2+1 RD | 153,41     | €645.750                  | €629.606                  | €613.463                  | €581.175                 |
| C-1 / 26 | 3. Floor     | 2+1 RD | 150,60     | SOLD                      | SOLD                      | SOLD                      | SOLD                     |
| C-1 / 27 | 3. Floor     | 3+1 RD | 187,52     | €748.700                  | €729.983                  | €711.265                  | €673.830                 |



# **C2 BLOCK PRICE LIST**





| Nr       | Floor        | Туре   | Total Area | %10<br>Down Payment<br>Price | %25<br>Down Payment<br>Price | %50<br>Down Payment<br>Price | %100<br>Payment<br>Price |
|----------|--------------|--------|------------|------------------------------|------------------------------|------------------------------|--------------------------|
| C-2 / 1  | Garden Floor | 2+1 GD | 141,45     | €650.050                     | €633.799                     | €617.548                     | €585.045                 |
| C-2 / 2  | Garden Floor | 2+1 GD | 156,97     | €761.650                     | €742.609                     | €723.568                     | €685.485                 |
| C-2 / 3  | Garden Floor | 2+1 GD | 150,80     | €711.500                     | €693.7