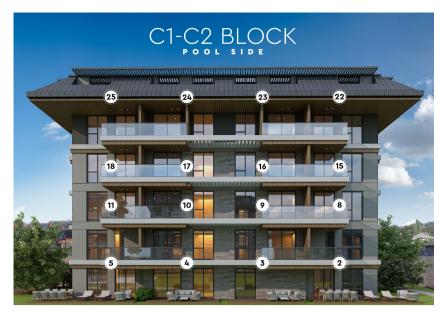

#### **C1 BLOCK PRICE LIST**

| Nr       | Floor        | Type   | Total Area | %10 Down Payment<br>Price | %25<br>Down Payment Price | %50<br>Down Payment Price | %100<br>Payment<br>Price |
|----------|--------------|--------|------------|---------------------------|---------------------------|---------------------------|--------------------------|
| C-1 / 1  | Garden Floor | 2+1 GD | 141,45     | €634.050                  | €618.199                  | €602.348                  | €570.645                 |
| C-1 / 2  | Garden Floor | 2+1 GD | 156,97     | €779.200                  | €759.720                  | €740.240                  | €701.280                 |
| C-1/3    | Garden Floor | 2+1 GD | 150,80     | €711.500                  | €693.713                  | €675.925                  | €640.350                 |
| C-1 / 4  | Garden Floor | 2+1 GD | 150,80     | €711.500                  | €693.713                  | €675.925                  | €640.350                 |
| C-1/5    | Garden Floor | 2+1 GD | 156,97     | €779.200                  | €759.720                  | €740.240                  | €701.280                 |
| C-1/6    | Garden Floor | 2+1 GD | 141,46     | €621.900                  | €606.353                  | €590.805                  | €559.710                 |
| C-1/7    | 1. Floor     | 1+1    | 73,13      | €338.050                  | €329.599                  | €321.148                  | €304.245                 |
| C-1/8    | 1. Floor     | 1+1    | 74,29      | €360.100                  | €351.098                  | €342.095                  | €324.090                 |
| C-1/9    | 1. Floor     | 1+1    | 72,39      | €371.400                  | €362.115                  | €352.830                  | €334.260                 |
| C-1 / 10 | 1. Floor     | 1+1    | 72,39      | €371.400                  | €362.115                  | €352.830                  | €334.260                 |
| C-1 / 11 | 1. Floor     | 1+1    | 74,29      | SOLD                      | SOLD                      | SOLD                      | SOLD                     |
| C-1 / 12 | 1. Floor     | 1+1    | 73,13      | €338.050                  | €329.599                  | €321.148                  | €304.245                 |
| C-1 / 13 | 1. Floor     | 1+1    | 68,36      | €328.400                  | €320.190                  | €311.980                  | €295.560                 |
| C-1 / 14 | 2. Floor     | 1+1    | 73,13      | €342.350                  | €333.791                  | €325.233                  | €308.115                 |
| C-1 / 15 | 2. Floor     | 1+1    | 74,29      | €369.720                  | €360.477                  | €351.234                  | €332.748                 |
| C-1 / 16 | 2. Floor     | 1+1    | 72,39      | RESERVED                  | RESERVED                  | RESERVED                  | RESERVED                 |
| C-1 / 17 | 2. Floor     | 1+1    | 72,39      | RESERVED                  | RESERVED                  | RESERVED                  | RESERVED                 |
| C-1 / 18 | 2. Floor     | 1+1    | 74,29      | SOLD                      | SOLD                      | SOLD                      | SOLD                     |
| C-1 / 19 | 2. Floor     | 1+1    | 73,13      | €342.350                  | €333.791                  | €325.233                  | €308.115                 |
| C-1 / 20 | 2. Floor     | 1+1    | 68,36      | €331.700                  | €323.408                  | €315.115                  | €298.530                 |
| C-1 / 21 | 3. Floor     | 2+1 RD | 150,60     | SOLD                      | SOLD                      | SOLD                      | SOLD                     |
| C-1 / 22 | 3. Floor     | 2+1 RD | 153,41     | €645.750                  | €629.606                  | €613.463                  | €581.175                 |
| C-1 / 23 | 3. Floor     | 2+1 RD | 146,49     | €660.170                  | €643.666                  | €627.162                  | €594.153                 |
| C-1 / 24 | 3. Floor     | 2+1 RD | 146,49     | €660.170                  | €643.666                  | €627.162                  | €594.153                 |
| C-1 / 25 | 3. Floor     | 2+1 RD | 153,41     | €645.750                  | €629.606                  | €613.463                  | €581.175                 |
| C-1 / 26 | 3. Floor     | 2+1 RD | 150,60     | SOLD                      | SOLD                      | SOLD                      | SOLD                     |
| C-1 / 27 | 3. Floor     | 3+1 RD | 187,52     | €748.700                  | €729.983                  | €711.265                  | €673.830                 |

# **C2 BLOCK PRICE LIST**

| Nr       | Floor        | Туре   | Total Area | %10<br>Down Payment<br>Price | %25<br>Down Payment<br>Price | %50<br>Down Payment<br>Price | %100<br>Payment<br>Price |
|----------|--------------|--------|------------|------------------------------|------------------------------|------------------------------|--------------------------|
| C-2 / 1  | Garden Floor | 2+1 GD | 141,45     | €650.050                     | €633.799                     | €617.548                     | €585.045                 |
| C-2 / 2  | Garden Floor | 2+1 GD | 156,97     | €761.650                     | €742.609                     | €723.568                     | €685.485                 |
| C-2 / 3  | Garden Floor | 2+1 GD | 150,80     | €711.500                     | €693.713                     | €675.925                     | €640.350                 |
| C-2 / 4  | Garden Floor | 2+1 GD | 150,80     | €711.500                     | €693.713                     | €675.925                     | €640.350                 |
| C-2 / 5  | Garden Floor | 2+1 GD | 156,97     | €797.900                     | €777.953                     | €758.005                     | €718.110                 |
| C-2 / 6  | Garden Floor | 2+1 GD | 141,46     | €616.550                     | €601.136                     | €585.723                     | €554.895                 |
| C-2 / 7  | 1. Floor     | 1+1    | 73,13      | €338.050                     | €329.599                     | €321.148                     | €304.245                 |
| C-2 / 8  | 1. Floor     | 1+1    | 74,29      | SOLD                         | SOLD                         | SOLD                         | SOLD                     |
| C-2 / 9  | 1. Floor     | 1+1    | 72,39      | SOLD                         | SOLD                         | SOLD                         | SOLD                     |
| C-2 / 10 | 1. Floor     | 1+1    | 72,39      | RESERVED                     | RESERVED                     | RESERVED                     | RESERVED                 |
| C-2 / 11 | 1. Floor     | 1+1    | 74,29      | €360.100                     | €351.098                     | €342.095                     | €324.090                 |
| C-2 / 12 | 1. Floor     | 1+1    | 73,13      | €338.050                     | €329.599                     | €321.148                     | €304.245                 |
| C-2 / 13 | 1. Floor     | 1+1    | 68,36      | SOLD                         | SOLD                         | SOLD                         | SOLD                     |
| C-2 / 14 | 2. Floor     | 1+1    | 73,13      | €342.350                     | €333.791                     | €325.233                     | €308.115                 |
| C-2 / 15 | 2. Floor     | 1+1    | 74,29      | SOLD                         | SOLD                         | SOLD                         | SOLD                     |
| C-2 / 16 | 2. Floor     | 1+1    | 72,39      | SOLD                         | SOLD                         | SOLD                         | SOLD                     |
| C-2 / 17 | 2. Floor     | 1+1    | 72,39      | SOLD                         | SOLD                         | SOLD                         | SOLD                     |
| C-2 / 18 | 2. Floor     | 1+1    | 74,29      | €369.720                     | €360.477                     | €351.234                     | €332.748                 |
| C-2 / 19 | 2. Floor     | 1+1    | 73,13      | €342.350                     | €333.791                     | €325.233                     | €308.115                 |
| C-2 / 20 | 2. Floor     | 1+1    | 68,36      | SOLD                         | SOLD                         | SOLD                         | SOLD                     |
| C-2 / 21 | 3. Floor     | 2+1 RD | 150,60     | €599.750                     | €584.756                     | €569.763                     | €539.775                 |
| C-2 / 22 | 3. Floor     | 2+1 RD | 153,41     | RESERVED                     | RESERVED                     | RESERVED                     | RESERVED                 |
| C-2 / 23 | 3. Floor     | 2+1 RD | 146,49     | RESERVED                     | RESERVED                     | RESERVED                     | RESERVED                 |
| C-2 / 24 | 3. Floor     | 2+1 RD | 146,49     | €660.170                     | €643.666                     | €627.162                     | €594.153                 |
| C-2 / 25 | 3. Floor     | 2+1 RD | 153,41     | €645.750                     | €629.606                     | €613.463                     | €581.175                 |
| C-2 / 26 | 3. Floor     | 2+1 RD | 150,60     | €599.750                     | €584.756                     | €569.763                     | €539.775                 |
| C-2 / 27 | 3. Floor     | 3+1 RD | 187,52     | €748.700                     | €729.983                     | €711.265                     | €673.830                 |