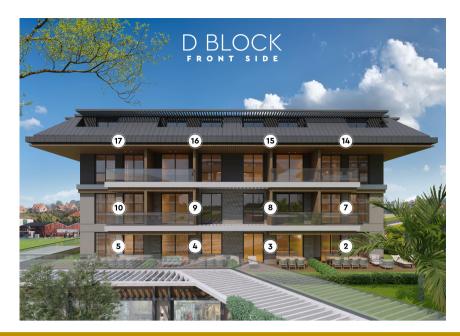

# **D BLOCK PRICE LIST**

| Nr     | Floor    | Туре       | Total Area | %10<br>Down Payment<br>Price | %25<br>Down Payment Price | %50<br>Down Payment<br>Price | %100<br>Payment<br>Price |
|--------|----------|------------|------------|------------------------------|---------------------------|------------------------------|--------------------------|
| D/1    | 1. Floor | 1+1 Garden | 71,12      | €363.900                     | €354.803                  | €345.705                     | €327.510                 |
| D/2    | 1. Floor | 1+1 Garden | 79,56      | RESERVED                     | RESERVED                  | RESERVED                     | RESERVED                 |
| D/3    | 1. Floor | 1+1 Garden | 75,11      | €402.300                     | €392.243                  | €382.185                     | €362.070                 |
| D/4    | 1. Floor | 1+1 Garden | 74,36      | €393.950                     | €384.101                  | €374.253                     | €354.555                 |
| D/5    | 1. Floor | 3+1 Garden | 143,53     | €814.400                     | €794.040                  | €773.680                     | €732.960                 |
| D/6    | 2. Floor | 1+1        | 73,13      | €330.050                     | €321.799                  | €313.548                     | €297.045                 |
| D/7    | 2. Floor | 1+1        | 74,29      | SOLD                         | SOLD                      | SOLD                         | SOLD                     |
| D/8    | 2. Floor | 1+1        | 72,39      | €342.950                     | €334.376                  | €325.803                     | €308.655                 |
| D/9    | 2. Floor | 1+1        | 72,39      | €342.950                     | €334.376                  | €325.803                     | €308.655                 |
| D / 10 | 2. Floor | 1+1        | 74,29      | €351.650                     | €342.859                  | €334.068                     | €316.485                 |
| D / 11 | 2. Floor | 1+1        | 73,13      | €342.350                     | €333.791                  | €325.233                     | €308.115                 |
| D / 12 | 2. Floor | 2+1        | 81,25      | €486.350                     | €474.191                  | €462.033                     | €437.715                 |
| D / 13 | 3. Floor | 2+1 RD     | 150,60     | SOLD                         | SOLD                      | SOLD                         | SOLD                     |
| D / 14 | 3. Floor | 2+1 RD     | 153,41     | €638.350                     | €622.391                  | €606.433                     | €574.515                 |
| D / 15 | 3. Floor | 2+1 RD     | 146,49     | €634.550                     | €618.686                  | €602.823                     | €571.095                 |
| D / 16 | 3. Floor | 2+1 RD     | 146,49     | €634.550                     | €618.686                  | €602.823                     | €571.095                 |
| D / 17 | 3. Floor | 2+1 RD     | 153,41     | €655.750                     | €639.356                  | €622.963                     | €590.175                 |
| D / 18 | 3. Floor | 2+1 RD     | 150,60     | €618.300                     | €602.843                  | €587.385                     | €556.470                 |
| D / 19 | 3. Floor | 3+1 RD     | 197,48     | €815.150                     | €794.771                  | €774.393                     | €733.635                 |