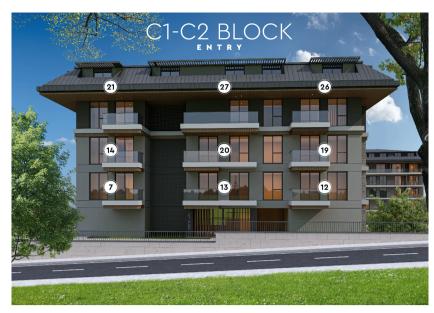

#### **C1 BLOCK PRICE LIST**

| Nr       | Floor        | Type   | Total Area | %10 Down Payment<br>Price | %25<br>Down Payment Price | %50<br>Down Payment Price | %100<br>Payment<br>Price |
|----------|--------------|--------|------------|---------------------------|---------------------------|---------------------------|--------------------------|
| C-1 / 1  | Garden Floor | 2+1 GD | 141,45     | €634.050                  | €618.199                  | €602.348                  | €570.645                 |
| C-1 / 2  | Garden Floor | 2+1 GD | 156,97     | €779.200                  | €759.720                  | €740.240                  | €701.280                 |
| C-1/3    | Garden Floor | 2+1 GD | 150,80     | €711.500                  | €693.713                  | €675.925                  | €640.350                 |
| C-1 / 4  | Garden Floor | 2+1 GD | 150,80     | €711.500                  | €693.713                  | €675.925                  | €640.350                 |
| C-1/5    | Garden Floor | 2+1 GD | 156,97     | €779.200                  | €759.720                  | €740.240                  | €701.280                 |
| C-1/6    | Garden Floor | 2+1 GD | 141,46     | €621.900                  | €606.353                  | €590.805                  | €559.710                 |
| C-1/7    | 1. Floor     | 1+1    | 73,13      | €338.050                  | €329.599                  | €321.148                  | €304.245                 |
| C-1/8    | 1. Floor     | 1+1    | 74,29      | €360.100                  | €351.098                  | €342.095                  | €324.090                 |
| C-1/9    | 1. Floor     | 1+1    | 72,39      | €371.400                  | €362.115                  | €352.830                  | €334.260                 |
| C-1 / 10 | 1. Floor     | 1+1    | 72,39      | €371.400                  | €362.115                  | €352.830                  | €334.260                 |
| C-1 / 11 | 1. Floor     | 1+1    | 74,29      | SOLD                      | SOLD                      | SOLD                      | SOLD                     |
| C-1 / 12 | 1. Floor     | 1+1    | 73,13      | €338.050                  | €329.599                  | €321.148                  | €304.245                 |
| C-1 / 13 | 1. Floor     | 1+1    | 68,36      | €328.400                  | €320.190                  | €311.980                  | €295.560                 |
| C-1 / 14 | 2. Floor     | 1+1    | 73,13      | €342.350                  | €333.791                  | €325.233                  | €308.115                 |
| C-1 / 15 | 2. Floor     | 1+1    | 74,29      | €369.720                  | €360.477                  | €351.234                  | €332.748                 |
| C-1 / 16 | 2. Floor     | 1+1    | 72,39      | RESERVED                  | RESERVED                  | RESERVED                  | RESERVED                 |
| C-1 / 17 | 2. Floor     | 1+1    | 72,39      | RESERVED                  | RESERVED                  | RESERVED                  | RESERVED                 |
| C-1 / 18 | 2. Floor     | 1+1    | 74,29      | SOLD                      | SOLD                      | SOLD                      | SOLD                     |
| C-1 / 19 | 2. Floor     | 1+1    | 73,13      | €342.350                  | €333.791                  | €325.233                  | €308.115                 |
| C-1 / 20 | 2. Floor     | 1+1    | 68,36      | €331.700                  | €323.408                  | €315.115                  | €298.530                 |
| C-1 / 21 | 3. Floor     | 2+1 RD | 150,60     | SOLD                      | SOLD                      | SOLD                      | SOLD                     |
| C-1 / 22 | 3. Floor     | 2+1 RD | 153,41     | €645.750                  | €629.606                  | €613.463                  | €581.175                 |
| C-1 / 23 | 3. Floor     | 2+1 RD | 146,49     | €660.170                  | €643.666                  | €627.162                  | €594.153                 |
| C-1 / 24 | 3. Floor     | 2+1 RD | 146,49     | €660.170                  | €643.666                  | €627.162                  | €594.153                 |
| C-1 / 25 | 3. Floor     | 2+1 RD | 153,41     | €645.750                  | €629.606                  | €613.463                  | €581.175                 |
| C-1 / 26 | 3. Floor     | 2+1 RD | 150,60     | SOLD                      | SOLD                      | SOLD                      | SOLD                     |
| C-1 / 27 | 3. Floor     | 3+1 RD | 187,52     | €748.700                  | €729.983                  | €711.265                  | €673.830                 |

# **C2 BLOCK PRICE LIST**

| Nr       | Floor        | Туре   | Total Area | %10<br>Down Payment<br>Price | %25<br>Down Payment<br>Price | %50<br>Down Payment<br>Price | %100<br>Payment<br>Price |
|----------|--------------|--------|------------|------------------------------|------------------------------|------------------------------|--------------------------|
| C-2 / 1  | Garden Floor | 2+1 GD | 141,45     | €650.050                     | €633.799                     | €617.548                     | €585.045                 |
| C-2 / 2  | Garden Floor | 2+1 GD | 156,97     | €761.650                     | €742.609                     | €723.568                     | €685.485                 |
| C-2 / 3  | Garden Floor | 2+1 GD | 150,80     | €711.500                     | €693.713                     | €675.925                     | €640.350                 |
| C-2 / 4  | Garden Floor | 2+1 GD | 150,80     | €711.500                     | €693.713                     | €675.925                     | €640.350                 |
| C-2 / 5  | Garden Floor | 2+1 GD | 156,97     | €797.900                     | €777.953                     | €758.005                     | €718.110                 |
| C-2 / 6  | Garden Floor | 2+1 GD | 141,46     | €616.550                     | €601.136                     | €585.723                     | €554.895                 |
| C-2 / 7  | 1. Floor     | 1+1    | 73,13      | €338.050                     | €329.599                     | €321.148                     | €304.245                 |
| C-2 / 8  | 1. Floor     | 1+1    | 74,29      | SOLD                         | SOLD                         | SOLD                         | SOLD                     |
| C-2 / 9  | 1. Floor     | 1+1    | 72,39      | SOLD                         | SOLD                         | SOLD                         | SOLD                     |
| C-2 / 10 | 1. Floor     | 1+1    | 72,39      | RESERVED                     | RESERVED                     | RESERVED                     | RESERVED                 |
| C-2 / 11 | 1. Floor     | 1+1    | 74,29      | €360.100                     | €351.098                     | €342.095                     | €324.090                 |
| C-2 / 12 | 1. Floor     | 1+1    | 73,13      | €338.050                     | €329.599                     | €321.148                     | €304.245                 |
| C-2 / 13 | 1. Floor     | 1+1    | 68,36      | SOLD                         | SOLD                         | SOLD                         | SOLD                     |
| C-2 / 14 | 2. Floor     | 1+1    | 73,13      | €342.350                     | €333.791                     | €325.233                     | €308.115                 |
| C-2 / 15 | 2. Floor     | 1+1    | 74,29      | SOLD                         | SOLD                         | SOLD                         | SOLD                     |
| C-2 / 16 | 2. Floor     | 1+1    | 72,39      | SOLD                         | SOLD                         | SOLD                         | SOLD                     |
| C-2 / 17 | 2. Floor     | 1+1    | 72,39      | SOLD                         | SOLD                         | SOLD                         | SOLD                     |
| C-2 / 18 | 2. Floor     | 1+1    | 74,29      | €369.720                     | €360.477                     | €351.234                     | €332.748                 |
| C-2 / 19 | 2. Floor     | 1+1    | 73,13      | €342.350                     | €333.791                     | €325.233                     | €308.115                 |
| C-2 / 20 | 2. Floor     | 1+1    | 68,36      | SOLD                         | SOLD                         | SOLD                         | SOLD                     |
| C-2 / 21 | 3. Floor     | 2+1 RD | 150,60     | €599.750                     | €584.756                     | €569.763                     | €539.775                 |
| C-2 / 22 | 3. Floor     | 2+1 RD | 153,41     | RESERVED                     | RESERVED                     | RESERVED                     | RESERVED                 |
| C-2 / 23 | 3. Floor     | 2+1 RD | 146,49     | RESERVED                     | RESERVED                     | RESERVED                     | RESERVED                 |
| C-2 / 24 | 3. Floor     | 2+1 RD | 146,49     | €660.170                     | €643.666                     | €627.162                     | €594.153                 |
| C-2 / 25 | 3. Floor     | 2+1 RD | 153,41     | €645.750                     | €629.606                     | €613.463                     | €581.175                 |
| C-2 / 26 | 3. Floor     | 2+1 RD | 150,60     | €599.750                     | €584.756                     | €569.763                     | €539.775                 |
| C-2 / 27 | 3. Floor     | 3+1 RD | 187,52     | €748.700                     | €729.983                     | €711.265                     | €673.830                 |