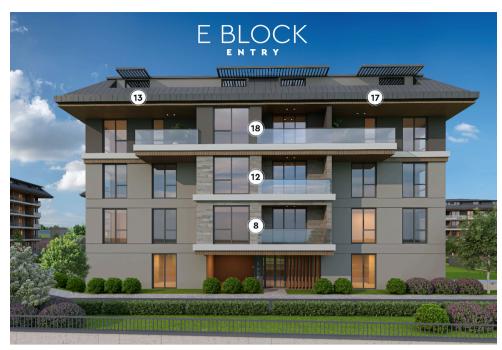

# **E BLOCK PRICE LIST**

| Nr     | Floor        | Туре   | Total Area | %10<br>Down Payment<br>Price | %25<br>Down Payment<br>Price | %50<br>Down Payment<br>Price | %100<br>Payment<br>Price |
|--------|--------------|--------|------------|------------------------------|------------------------------|------------------------------|--------------------------|
| E/1    | Garden Floor | 4+1 GD | 284,73     | €1.635.000                   | €1.594.125                   | €1.553.250                   | €1.471.500               |
| E / 2  | Garden Floor | 2+1 GD | 164,48     | €810.650                     | €790.384                     | €770.118                     | €729.585                 |
| E/3    | Garden Floor | 2+1 GD | 164,48     | €810.650                     | €790.384                     | €770.118                     | €729.585                 |
| E / 4  | Garden Floor | 4+1 GD | 284,73     | RESERVED                     | RESERVED                     | RESERVED                     | RESERVED                 |
| E/5    | 1. Floor     | 3+1    | 136,14     | €694.450                     | €677.089                     | €659.728                     | €625.005                 |
| E/6    | 1. Floor     | 3+1    | 153,94     | SOLD                         | SOLD                         | SOLD                         | SOLD                     |
| E/7    | 1. Floor     | 2+1    | 136,14     | RESERVED                     | RESERVED                     | RESERVED                     | RESERVED                 |
| E/8    | 1. Floor     | 1+1    | 67,68      | €332.500                     | €324.188                     | €315.875                     | €299.250                 |
| E/9    | 2. Floor     | 3+1    | 136,14     | €710.450                     | €692.689                     | €674.928                     | €639.405                 |
| E / 10 | 2. Floor     | 3+1    | 153,94     | ReSERVED                     | ReSERVED                     | ReSERVED                     | ReSERVED                 |
| E / 11 | 2. Floor     | 2+1    | 136,14     | €710.450                     | €692.689                     | €674.928                     | €639.405                 |
| E / 12 | 2. Floor     | 1+1    | 67,68      | €336.700                     | €328.283                     | €319.865                     | €303.030                 |
| E / 13 | 3. Floor     | 3+1 RD | 178,13     | SOLD                         | SOLD                         | SOLD                         | SOLD                     |
| E / 14 | 3. Floor     | 3+1 RD | 194,21     | SOLD                         | SOLD                         | SOLD                         | SOLD                     |
| E / 15 | 3. Floor     | 3+1 RD | 172,96     | €765.500                     | €746.363                     | €727.225                     | €688.950                 |
| E / 16 | 3. Floor     | 3+1 RD | 194,21     | RESERVED                     | RESERVED                     | RESERVED                     | RESERVED                 |
| E / 17 | 3. Floor     | 3+1 RD | 181,41     | €741.100                     | €722.573                     | €704.045                     | €666.990                 |
| E / 18 | 3. Floor     | 1+1    | 67,68      | €336.700                     | €328.283                     | €319.865                     | €303.030                 |