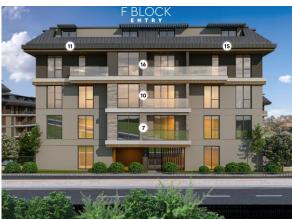

# **F BLOCK PRICE LIST**

| Nr     | Floor        | Туре   | Total Area | %10<br>Down Payment<br>Price | %25<br>Down Payment<br>Price | %50<br>Down Payment<br>Price | %100<br>Payment<br>Price |
|--------|--------------|--------|------------|------------------------------|------------------------------|------------------------------|--------------------------|
| F/1    | Garden Floor | 4+1 GD | 284,73     | RESERVED                     | RESERVED                     | RESERVED                     | RESERVED                 |
| F / 2  | Garden Floor | 2+1 GD | 164,48     | €829.300                     | €808.568                     | €787.835                     | €746.370                 |
| F / 3  | Garden Floor | 2+1 GD | 164,48     | €829.300                     | €808.568                     | €787.835                     | €746.370                 |
| F/4    | Garden Floor | 4+1 GD | 284,73     | RESERVED                     | RESERVED                     | RESERVED                     | RESERVED                 |
| F / 5  | 1. Floor     | 4+1    | 211,51     | SOLD                         | SOLD                         | SOLD                         | SOLD                     |
| F/6    | 1. Floor     | 4+1    | 211,51     | €1.089.550                   | €1.062.311                   | €1.035.073                   | €980.595                 |
| F / 7  | 1. Floor     | 1+1    | 67,68      | €332.500                     | €324.188                     | €315.875                     | €299.250                 |
| F/8    | 2. Floor     | 4+1    | 211,51     | SOLD                         | SOLD                         | SOLD                         | SOLD                     |
| F/9    | 2. Floor     | 4+1    | 211,51     | SOLD                         | SOLD                         | SOLD                         | SOLD                     |
| F / 10 | 2. Floor     | 1+1    | 67,68      | €335.650                     | €327.259                     | €318.868                     | €302.085                 |
| F / 11 | 3. Floor     | 3+1 RD | 178,13     | €728.000                     | €709.800                     | €691.600                     | €655.200                 |
| F / 12 | 3. Floor     | 3+1 RD | 194,21     | SOLD                         | SOLD                         | SOLD                         | SOLD                     |
| F / 13 | 3. Floor     | 3+1 RD | 169,18     | SOLD                         | SOLD                         | SOLD                         | SOLD                     |
| F / 14 | 3. Floor     | 3+1 RD | 194,21     | SOLD                         | SOLD                         | SOLD                         | SOLD                     |
| F / 15 | 3. Floor     | 3+1 RD | 181,41     | RESERVED                     | RESERVED                     | RESERVED                     | RESERVED                 |
| F / 16 | 3. Floor     | 1+1    | 67,68      | SOLD                         | SOLD                         | SOLD                         | SOLD                     |