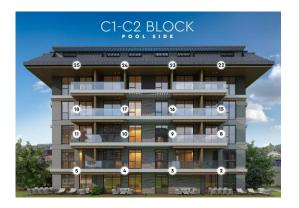

#### **C1 BLOCK PRICE LIST**

| Nr       | Floor        | Туре   | Total Area | %10 Down<br>Payment Price | %25<br>Down Payment Price | %50<br>Down Payment<br>Price | %100<br>Payment<br>Price |
|----------|--------------|--------|------------|---------------------------|---------------------------|------------------------------|--------------------------|
| C-1/1    | Garden Floor | 2+1 GD | 141,45     | €634.050                  | €618.199                  | €602.348                     | €570.645                 |
| C-1 / 2  | Garden Floor | 2+1 GD | 156,97     | €779.200                  | €759.720                  | €740.240                     | €701.280                 |
| C-1/3    | Garden Floor | 2+1 GD | 150,80     | €711.500                  | €693.713                  | €675.925                     | €640.350                 |
| C-1/4    | Garden Floor | 2+1 GD | 150,80     | €711.500                  | €693.713                  | €675.925                     | €640.350                 |
| C-1 / 5  | Garden Floor | 2+1 GD | 156,97     | €779.200                  | €759.720                  | €740.240                     | €701.280                 |
| C-1/6    | Garden Floor | 2+1 GD | 141,46     | €621.900                  | €606.353                  | €590.805                     | €559.710                 |
| C-1 / 7  | 1. Floor     | 1+1    | 73,13      | €338.050                  | €329.599                  | €321.148                     | €304.245                 |
| C-1/8    | 1. Floor     | 1+1    | 74,29      | €360.100                  | €351.098                  | €342.095                     | €324.090                 |
| C-1/9    | 1. Floor     | 1+1    | 72,39      | €371.400                  | €362.115                  | €352.830                     | €334.260                 |
| C-1 / 10 | 1. Floor     | 1+1    | 72,39      | €371.400                  | €362.115                  | €352.830                     | €334.260                 |
| C-1 / 11 | 1. Floor     | 1+1    | 74,29      | SOLD                      | SOLD                      | SOLD                         | SOLD                     |
| C-1 / 12 | 1. Floor     | 1+1    | 73,13      | €338.050                  | €329.599                  | €321.148                     | €304.245                 |
| C-1 / 13 | 1. Floor     | 1+1    | 68,36      | €328.400                  | €320.190                  | €311.980                     | €295.560                 |
| C-1 / 14 | 2. Floor     | 1+1    | 73,13      | €342.350                  | €333.791                  | €325.233                     | €308.115                 |
| C-1 / 15 | 2. Floor     | 1+1    | 74,29      | €369.720                  | €360.477                  | €351.234                     | €332.748                 |
| C-1 / 16 | 2. Floor     | 1+1    | 72,39      |                           | RESERVED                  |                              |                          |
| C-1 / 17 | 2. Floor     | 1+1    | 72,39      |                           | RESERVED                  |                              |                          |
| C-1 / 18 | 2. Floor     | 1+1    | 74,29      |                           | RESERVED                  |                              |                          |
| C-1 / 19 | 2. Floor     | 1+1    | 73,13      | €342.350                  | €333.791                  | €325.233                     | €308.115                 |
| C-1 / 20 | 2. Floor     | 1+1    | 68,36      | €331.700                  | €323.408                  | €315.115                     | €298.530                 |
| C-1 / 21 | 3. Floor     | 2+1 RD | 150,60     | SOLD                      | SOLD                      | SOLD                         | SOLD                     |
| C-1 / 22 | 3. Floor     | 2+1 RD | 153,41     | €645.750                  | €629.606                  | €613.463                     | €581.175                 |
| C-1 / 23 | 3. Floor     | 2+1 RD | 146,49     | €660.170                  | €643.666                  | €627.162                     | €594.153                 |
| C-1 / 24 | 3. Floor     | 2+1 RD | 146,49     | €660.170                  | €643.666                  | €627.162                     | €594.153                 |
| C-1 / 25 | 3. Floor     | 2+1 RD | 153,41     | €645.750                  | €629.606                  | €613.463                     | €581.175                 |
| C-1 / 26 | 3. Floor     | 2+1 RD | 150,60     | SOLD                      | SOLD                      | SOLD                         | SOLD                     |
| C-1 / 27 | 3. Floor     | 3+1 RD | 187,52     | €748.700                  | €729.983                  | €711.265                     | €673.830                 |

### **C2 BLOCK PRICE LIST**

| Nr       | Floor        | Туре   | Total Area | %10<br>Down Payment<br>Price | %25<br>Down Payment<br>Price | %50<br>Down Payment<br>Price | %100<br>Payment<br>Price |
|----------|--------------|--------|------------|------------------------------|------------------------------|------------------------------|--------------------------|
| C-2 / 1  | Garden Floor | 2+1 GD | 141,45     | €650.050                     | €633.799                     | €617.548                     | €585.045                 |
| C-2 / 2  | Garden Floor | 2+1 GD | 156,97     | €761.650                     | €742.609                     | €723.568                     | €685.485                 |
| C-2 / 3  | Garden Floor | 2+1 GD | 150,80     | €711.500                     | €693.713                     | €675.925                     | €640.350                 |
| C-2 / 4  | Garden Floor | 2+1 GD | 150,80     | €711.500                     | €693.713                     | €675.925                     | €640.350                 |
| C-2 / 5  | Garden Floor | 2+1 GD | 156,97     | €797.900                     | €777.953                     | €758.005                     | €718.110                 |
| C-2 / 6  | Garden Floor | 2+1 GD | 141,46     | €616.550                     | €601.136                     | €585.723                     | €554.895                 |
| C-2 / 7  | 1. Floor     | 1+1    | 73,13      | €338.050                     | €329.599                     | €321.148                     | €304.245                 |
| C-2 / 8  | 1. Floor     | 1+1    | 74,29      | SOLD                         | SOLD                         | SOLD                         | SOLD                     |
| C-2 / 9  | 1. Floor     | 1+1    | 72,39      | SOLD                         | SOLD                         | SOLD                         | SOLD                     |
| C-2 / 10 | 1. Floor     | 1+1    | 72,39      | €371.400                     | €362.115                     | €352.830                     | €334.260                 |
| C-2 / 11 | 1. Floor     | 1+1    | 74,29      | €360.100                     | €351.098                     | €342.095                     | €324.090                 |
| C-2 / 12 | 1. Floor     | 1+1    | 73,13      | €338.050                     | €329.599                     | €321.148                     | €304.245                 |
| C-2 / 13 | 1. Floor     | 1+1    | 68,36      | SOLD                         | SOLD                         | SOLD                         | SOLD                     |
| C-2 / 14 | 2. Floor     | 1+1    | 73,13      | €342.350                     | €333.791                     | €325.233                     | €308.115                 |
| C-2 / 15 | 2. Floor     | 1+1    | 74,29      | €369.720                     | €360.477                     | €351.234                     | €332.748                 |
| C-2 / 16 | 2. Floor     | 1+1    | 72,39      | SOLD                         | SOLD                         | SOLD                         | SOLD                     |
| C-2 / 17 | 2. Floor     | 1+1    | 72,39      | €375.100                     | €365.723                     | €356.345                     | €337.590                 |
| C-2 / 18 | 2. Floor     | 1+1    | 74,29      | €369.720                     | €360.477                     | €351.234                     | €332.748                 |
| C-2 / 19 | 2. Floor     | 1+1    | 73,13      | €342.350                     | €333.791                     | €325.233                     | €308.115                 |
| C-2 / 20 | 2. Floor     | 1+1    | 68,36      | SOLD                         | SOLD                         | SOLD                         | SOLD                     |
| C-2 / 21 | 3. Floor     | 2+1 RD | 150,60     | €599.750                     | €584.756                     | €569.763                     | €539.775                 |
| C-2 / 22 | 3. Floor     | 2+1 RD | 153,41     | €645.750                     | €629.606                     | €613.463                     | €581.175                 |
| C-2 / 23 | 3. Floor     | 2+1 RD | 146,49     | €660.170                     | €643.666                     | €627.162                     | €594.153                 |
| C-2 / 24 | 3. Floor     | 2+1 RD | 146,49     | €660.170                     | €643.666                     | €627.162                     | €594.153                 |
| C-2 / 25 | 3. Floor     | 2+1 RD | 153,41     | €645.750                     | €629.606                     | €613.463                     | €581.175                 |
| C-2 / 26 | 3. Floor     | 2+1 RD | 150,60     | €599.750                     | €584.756                     | €569.763                     | €539.775                 |
| C-2 / 27 | 3. Floor     | 3+1 RD | 187,52     | €748.700                     | €729.983                     | €711.265                     | €673.830                 |