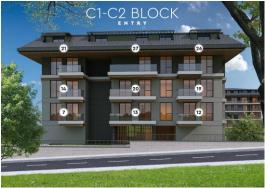

#### **C1 BLOCK PRICE LIST**

| Nr       | Floor        | Туре   | Total Area | %10 Down<br>Payment Price | %25<br>Down Payment Price | %50<br>Down Payment<br>Price | %100<br>Payment<br>Price |
|----------|--------------|--------|------------|---------------------------|---------------------------|------------------------------|--------------------------|
| C-1/1    | Garden Floor | 2+1 GD | 141,45     | €634.050                  | €618.199                  | €602.348                     | €570.645                 |
| C-1 / 2  | Garden Floor | 2+1 GD | 156,97     | €779.200                  | €759.720                  | €740.240                     | €701.280                 |
| C-1/3    | Garden Floor | 2+1 GD | 150,80     | €711.500                  | €693.713                  | €675.925                     | €640.350                 |
| C-1/4    | Garden Floor | 2+1 GD | 150,80     | €711.500                  | €693.713                  | €675.925                     | €640.350                 |
| C-1 / 5  | Garden Floor | 2+1 GD | 156,97     | €779.200                  | €759.720                  | €740.240                     | €701.280                 |
| C-1/6    | Garden Floor | 2+1 GD | 141,46     | €621.900                  | €606.353                  | €590.805                     | €559.710                 |
| C-1 / 7  | 1. Floor     | 1+1    | 73,13      | €338.050                  | €329.599                  | €321.148                     | €304.245                 |
| C-1/8    | 1. Floor     | 1+1    | 74,29      | €360.100                  | €351.098                  | €342.095                     | €324.090                 |
| C-1/9    | 1. Floor     | 1+1    | 72,39      | €371.400                  | €362.115                  | €352.830                     | €334.260                 |
| C-1 / 10 | 1. Floor     | 1+1    | 72,39      | €371.400                  | €362.115                  | €352.830                     | €334.260                 |
| C-1 / 11 | 1. Floor     | 1+1    | 74,29      | SOLD                      | SOLD                      | SOLD                         | SOLD                     |
| C-1 / 12 | 1. Floor     | 1+1    | 73,13      | €338.050                  | €329.599                  | €321.148                     | €304.245                 |
| C-1 / 13 | 1. Floor     | 1+1    | 68,36      | €328.400                  | €320.190                  | €311.980                     | €295.560                 |
| C-1 / 14 | 2. Floor     | 1+1    | 73,13      | €342.350                  | €333.791                  | €325.233                     | €308.115                 |
| C-1 / 15 | 2. Floor     | 1+1    | 74,29      | €369.720                  | €360.477                  | €351.234                     | €332.748                 |
| C-1 / 16 | 2. Floor     | 1+1    | 72,39      |                           | RESERVED                  |                              |                          |
| C-1 / 17 | 2. Floor     | 1+1    | 72,39      |                           | RESERVED                  |                              |                          |
| C-1 / 18 | 2. Floor     | 1+1    | 74,29      |                           | RESERVED                  |                              |                          |
| C-1 / 19 | 2. Floor     | 1+1    | 73,13      | €342.350                  | €333.791                  | €325.233                     | €308.115                 |
| C-1 / 20 | 2. Floor     | 1+1    | 68,36      | €331.700                  | €323.408                  | €315.115                     | €298.530                 |
| C-1 / 21 | 3. Floor     | 2+1 RD | 150,60     | SOLD                      | SOLD                      | SOLD                         | SOLD                     |
| C-1 / 22 | 3. Floor     | 2+1 RD | 153,41     | €645.750                  | €629.606                  | €613.463                     | €581.175                 |
| C-1 / 23 | 3. Floor     | 2+1 RD | 146,49     | €660.170                  | €643.666                  | €627.162                     | €594.153                 |
| C-1 / 24 | 3. Floor     | 2+1 RD | 146,49     | €660.170                  | €643.666                  | €627.162                     | €594.153                 |
| C-1 / 25 | 3. Floor     | 2+1 RD | 153,41     | €645.750                  | €629.606                  | €613.463                     | €581.175                 |
| C-1 / 26 | 3. Floor     | 2+1 RD | 150,60     | SOLD                      | SOLD                      | SOLD                         | SOLD                     |
| C-1 / 27 | 3. Floor     | 3+1 RD | 187,52     | €748.700                  | €729.983                  | €711.265                     | €673.830                 |

### **C2 BLOCK PRICE LIST**

| Nr       | Floor        | Туре   | Total Area | %10<br>Down Payment<br>Price | %25<br>Down Payment<br>Price | %50<br>Down Payment<br>Price | %100<br>Payment<br>Price |
|----------|--------------|--------|------------|------------------------------|------------------------------|------------------------------|--------------------------|
| C-2 / 1  | Garden Floor | 2+1 GD | 141,45     | €650.050                     | €633.799                     | €617.548                     | €585.045                 |
| C-2 / 2  | Garden Floor | 2+1 GD | 156,97     | €761.650                     | €742.609                     | €723.568                     | €685.485                 |
| C-2 / 3  | Garden Floor | 2+1 GD | 150,80     | €711.500                     | €693.713                     | €675.925                     | €640.350                 |
| C-2 / 4  | Garden Floor | 2+1 GD | 150,80     | €711.500                     | €693.713                     | €675.925                     | €640.350                 |
| C-2 / 5  | Garden Floor | 2+1 GD | 156,97     | €797.900                     | €777.953                     | €758.005                     | €718.110                 |
| C-2 / 6  | Garden Floor | 2+1 GD | 141,46     | €616.550                     | €601.136                     | €585.723                     | €554.895                 |
| C-2 / 7  | 1. Floor     | 1+1    | 73,13      | €338.050                     | €329.599                     | €321.148                     | €304.245                 |
| C-2 / 8  | 1. Floor     | 1+1    | 74,29      | SOLD                         | SOLD                         | SOLD                         | SOLD                     |
| C-2 / 9  | 1. Floor     | 1+1    | 72,39      | SOLD                         | SOLD                         | SOLD                         | SOLD                     |
| C-2 / 10 | 1. Floor     | 1+1    | 72,39      | €371.400                     | €362.115                     | €352.830                     | €334.260                 |
| C-2 / 11 | 1. Floor     | 1+1    | 74,29      | €360.100                     | €351.098                     | €342.095                     | €324.090                 |
| C-2 / 12 | 1. Floor     | 1+1    | 73,13      | €338.050                     | €329.599                     | €321.148                     | €304.245                 |
| C-2 / 13 | 1. Floor     | 1+1    | 68,36      | SOLD                         | SOLD                         | SOLD                         | SOLD                     |
| C-2 / 14 | 2. Floor     | 1+1    | 73,13      | €342.350                     | €333.791                     | €325.233                     | €308.115                 |
| C-2 / 15 | 2. Floor     | 1+1    | 74,29      | €369.720                     | €360.477                     | €351.234                     | €332.748                 |
| C-2 / 16 | 2. Floor     | 1+1    | 72,39      | SOLD                         | SOLD                         | SOLD                         | SOLD                     |
| C-2 / 17 | 2. Floor     | 1+1    | 72,39      | €375.100                     | €365.723                     | €356.345                     | €337.590                 |
| C-2 / 18 | 2. Floor     | 1+1    | 74,29      | €369.720                     | €360.477                     | €351.234                     | €332.748                 |
| C-2 / 19 | 2. Floor     | 1+1    | 73,13      | €342.350                     | €333.791                     | €325.233                     | €308.115                 |
| C-2 / 20 | 2. Floor     | 1+1    | 68,36      | SOLD                         | SOLD                         | SOLD                         | SOLD                     |
| C-2 / 21 | 3. Floor     | 2+1 RD | 150,60     | €599.750                     | €584.756                     | €569.763                     | €539.775                 |
| C-2 / 22 | 3. Floor     | 2+1 RD | 153,41     | €645.750                     | €629.606                     | €613.463                     | €581.175                 |
| C-2 / 23 | 3. Floor     | 2+1 RD | 146,49     | €660.170                     | €643.666                     | €627.162                     | €594.153                 |
| C-2 / 24 | 3. Floor     | 2+1 RD | 146,49     | €660.170                     | €643.666                     | €627.162                     | €594.153                 |
| C-2 / 25 | 3. Floor     | 2+1 RD | 153,41     | €645.750                     | €629.606                     | €613.463                     | €581.175                 |
| C-2 / 26 | 3. Floor     | 2+1 RD | 150,60     | €599.750                     | €584.756                     | €569.763                     | €539.775                 |
| C-2 / 27 | 3. Floor     | 3+1 RD | 187,52     | €748.700                     | €729.983                     | €711.265                     | €673.830                 |