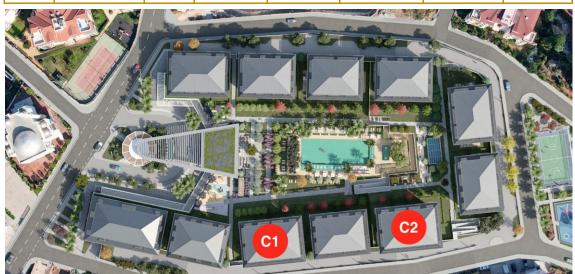

| 2+1 RD | 146,49     | €660.170                  | €643.666                  | €627.162                     | €594.153                 |
| C-1 / 24 | 3. Floor     | 2+1 RD | 146,49     | €660.170                  | €643.666                  | €627.162                     | €594.153                 |
| C-1 / 25 | 3. Floor     | 2+1 RD | 153,41     | €645.750                  | €629.606                  | €613.463                     | €581.175                 |
| C-1 / 26 | 3. Floor     | 2+1 RD | 150,60     | SOLD                      | SOLD                      | SOLD                         | SOLD                     |
| C-1 / 27 | 3. Floor     | 3+1 RD | 187,52     | €748.700                  | €729.983                  | €711.265                     | €673.830                 |



### **C2 BLOCK PRICE LIST**





| Nr       | Floor        | Туре   | Total Area | %10<br>Down Payment<br>Price | %25<br>Down Payment<br>Price | %50<br>Down Payment<br>Price | %100<br>Payment<br>Price |
|----------|--------------|--------|------------|------------------------------|------------------------------|------------------------------|--------------------------|
| C-2 / 1  | Garden Floor | 2+1 GD | 141,45     | €650.050                     | €633.799                     | €617.548                     | €585.045                 |
| C-2 / 2  | Garden Floor | 2+1 GD | 156,97     | €761.650                     | €742.609                     | €723.568                     | €685.485                 |
| C-2 / 3  | Garden Floor | 2+1 GD | 150,80     | €711.500                     | €693