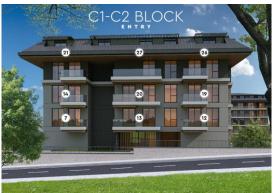

#### **C1 BLOCK PRICE LIST**

| Nr       | Floor        | Туре   | Total Area | %10 Down<br>Payment Price | %25<br>Down Payment Price | %50<br>Down Payment<br>Price | %100<br>Payment<br>Price |
|----------|--------------|--------|------------|---------------------------|---------------------------|------------------------------|--------------------------|
| C-1/1    | Garden Floor | 2+1 GD | 141,45     | €634.050                  | €618.199                  | €602.348                     | €570.645                 |
| C-1 / 2  | Garden Floor | 2+1 GD | 156,97     | €779.200                  | €759.720                  | €740.240                     | €701.280                 |
| C-1/3    | Garden Floor | 2+1 GD | 150,80     | €711.500                  | €693.713                  | €675.925                     | €640.350                 |
| C-1/4    | Garden Floor | 2+1 GD | 150,80     | €711.500                  | €693.713                  | €675.925                     | €640.350                 |
| C-1 / 5  | Garden Floor | 2+1 GD | 156,97     | €779.200                  | €759.720                  | €740.240                     | €701.280                 |
| C-1/6    | Garden Floor | 2+1 GD | 141,46     | €621.900                  | €606.353                  | €590.805                     | €559.710                 |
| C-1 / 7  | 1. Floor     | 1+1    | 73,13      | €338.050                  | €329.599                  | €321.148                     | €304.245                 |
| C-1/8    | 1. Floor     | 1+1    | 74,29      | €360.100                  | €351.098                  | €342.095                     | €324.090                 |
| C-1/9    | 1. Floor     | 1+1    | 72,39      | €371.400                  | €362.115                  | €352.830                     | €334.260                 |
| C-1 / 10 | 1. Floor     | 1+1    | 72,39      | €371.400                  | €362.115                  | €352.830                     | €334.260                 |
| C-1 / 11 | 1. Floor     | 1+1    | 74,29      | SOLD                      | SOLD                      | SOLD                         | SOLD                     |
| C-1 / 12 | 1. Floor     | 1+1    | 73,13      | €338.050                  | €329.599                  | €321.148                     | €304.245                 |
| C-1 / 13 | 1. Floor     | 1+1    | 68,36      | €328.400                  | €320.190                  | €311.980                     | €295.560                 |
| C-1 / 14 | 2. Floor     | 1+1    | 73,13      | €342.350                  | €333.791                  | €325.233                     | €308.115                 |
| C-1 / 15 | 2. Floor     | 1+1    | 74,29      | €369.720                  | €360.477                  | €351.234                     | €332.748                 |
| C-1 / 16 | 2. Floor     | 1+1    | 72,39      |                           | RESERVED                  |                              |                          |
| C-1 / 17 | 2. Floor     | 1+1    | 72,39      |                           | RESERVED                  |                              |                          |
| C-1 / 18 | 2. Floor     | 1+1    | 74,29      |                           | RESERVED                  |                              |                          |
| C-1 / 19 | 2. Floor     | 1+1    | 73,13      | €342.350                  | €333.791                  | €325.233                     | €308.115                 |
| C-1 / 20 | 2. Floor     | 1+1    | 68,36      | €331.700                  | €323.408                  | €315.115                     | €298.530                 |
| C-1 / 21 | 3. Floor     | 2+1 RD | 150,60     | SOLD                      | SOLD                      | SOLD                         | SOLD                     |
| C-1 / 22 | 3. Floor     | 2+1 RD | 153,41     | €645.750                  | €629.606                  | €613.463                     | €581.175                 |
| C-1 / 23 | 3. Floor     | 2+1 RD | 146,49     | €660.170                  | €643.666                  | €627.162                     | €594.153                 |
| C-1 / 24 | 3. Floor     | 2+1 RD | 146,49     | €660.170                  | €643.666                  | €627.162                     | €594.153                 |
| C-1 / 25 | 3. Floor     | 2+1 RD | 153,41     | €645.750                  | €629.606                  | €613.463                     | €581.175                 |
| C-1 / 26 | 3. Floor     | 2+1 RD | 150,60     | SOLD                      | SOLD                      | SOLD                         | SOLD                     |
| C-1 / 27 | 3. Floor     | 3+1 RD | 187,52     | €748.700                  | €729.983                  | €711.265                     | €673.830                 |

### **C2 BLOCK PRICE LIST**

| Nr       | Floor        | Туре   | Total Area | %10<br>Down Payment<br>Price | %25<br>Down Payment<br>Price | %50<br>Down Payment<br>Price | %100<br>Payment<br>Price |
|----------|--------------|--------|------------|------------------------------|------------------------------|------------------------------|--------------------------|
| C-2 / 1  | Garden Floor | 2+1 GD | 141,45     | €650.050                     | €633.799                     | €617.548                     | €585.045                 |
| C-2 / 2  | Garden Floor | 2+1 GD | 156,97     | €761.650                     | €742.609                     | €723.568                     | €685.485                 |
| C-2 / 3  | Garden Floor | 2+1 GD | 150,80     | €711.500                     | €693.713                     | €675.925                     | €640.350                 |
| C-2 / 4  | Garden Floor | 2+1 GD | 150,80     | €711.500                     | €693.713                     | €675.925                     | €640.350                 |
| C-2 / 5  | Garden Floor | 2+1 GD | 156,97     | €797.900                     | €777.953                     | €758.005                     | €718.110                 |
| C-2 / 6  | Garden Floor | 2+1 GD | 141,46     | €616.550                     | €601.136                     | €585.723                     | €554.895                 |
| C-2 / 7  | 1. Floor     | 1+1    | 73,13      | €338.050                     | €329.599                     | €321.148                     | €304.245                 |
| C-2 / 8  | 1. Floor     | 1+1    | 74,29      | SOLD                         | SOLD                         | SOLD                         | SOLD                     |
| C-2 / 9  | 1. Floor     | 1+1    | 72,39      | SOLD                         | SOLD                         | SOLD                         | SOLD                     |
| C-2 / 10 | 1. Floor     | 1+1    | 72,39      | €371.400                     | €362.115                     | €352.830                     | €334.260                 |
| C-2 / 11 | 1. Floor     | 1+1    | 74,29      | €360.100                     | €351.098                     | €342.095                     | €324.090                 |
| C-2 / 12 | 1. Floor     | 1+1    | 73,13      | €338.050                     | €329.599                     | €321.148                     | €304.245                 |
| C-2 / 13 | 1. Floor     | 1+1    | 68,36      | SOLD                         | SOLD                         | SOLD                         | SOLD                     |
| C-2 / 14 | 2. Floor     | 1+1    | 73,13      | €342.350                     | €333.791                     | €325.233                     | €308.115                 |
| C-2 / 15 | 2. Floor     | 1+1    | 74,29      | €369.720                     | €360.477                     | €351.234                     | €332.748                 |
| C-2 / 16 | 2. Floor     | 1+1    | 72,39      | SOLD                         | SOLD                         | SOLD                         | SOLD                     |
| C-2 / 17 | 2. Floor     | 1+1    | 72,39      | €375.100                     | €365.723                     | €356.345                     | €337.590                 |
| C-2 / 18 | 2. Floor     | 1+1    | 74,29      | €369.720                     | €360.477                     | €351.234                     | €332.748                 |
| C-2 / 19 | 2. Floor     | 1+1    | 73,13      | €342.350                     | €333.791                     | €325.233                     | €308.115                 |
| C-2 / 20 | 2. Floor     | 1+1    | 68,36      | SOLD                         | SOLD                         | SOLD                         | SOLD                     |
| C-2 / 21 | 3. Floor     | 2+1 RD | 150,60     | €599.750                     | €584.756                     | €569.763                     | €539.775                 |
| C-2 / 22 | 3. Floor     | 2+1 RD | 153,41     | €645.750                     | €629.606                     | €613.463                     | €581.175                 |
| C-2 / 23 | 3. Floor     | 2+1 RD | 146,49     | €660.170                     | €643.666                     | €627.162                     | €594.153                 |
| C-2 / 24 | 3. Floor     | 2+1 RD | 146,49     | €660.170                     | €643.666                     | €627.162                     | €594.153                 |
| C-2 / 25 | 3. Floor     | 2+1 RD | 153,41     | €645.750                     | €629.606                     | €613.463                     | €581.175                 |
| C-2 / 26 | 3. Floor     | 2+1 RD | 150,60     | €599.750                     | €584.756                     | €569.763                     | €539.775                 |
| C-2 / 27 | 3. Floor     | 3+1 RD | 187,52     | €748.700                     | €729.983                     | €711.265                     | €673.830                 |