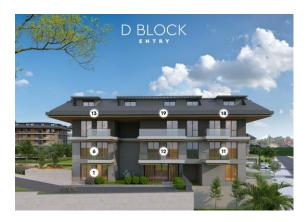

## **D BLOCK PRICE LIST**

| Nr     | Floor    | Туре       | Total Area | %10<br>Down Payment<br>Price | %25<br>Down Payment Price | %50<br>Down Payment<br>Price | %100<br>Payment<br>Price |
|--------|----------|------------|------------|------------------------------|---------------------------|------------------------------|--------------------------|
| D/1    | 1. Floor | 1+1 Garden | 71,12      | €363.900                     | €354.803                  | €345.705                     | €327.510                 |
| D / 2  | 1. Floor | 1+1 Garden | 79,56      |                              | RESERVED                  |                              | RESERVED                 |
| D / 3  | 1. Floor | 1+1 Garden | 75,11      | €402.300                     | €392.243                  | €382.185                     | €362.070                 |
| D/4    | 1. Floor | 1+1 Garden | 74,36      | €393.950                     | €384.101                  | €374.253                     | €354.555                 |
| D / 5  | 1. Floor | 3+1 Garden | 143,53     | €814.400                     | €794.040                  | €773.680                     | €732.960                 |
| D/6    | 2. Floor | 1+1        | 73,13      | €330.050                     | €321.799                  | €313.548                     | €297.045                 |
| D/7    | 2. Floor | 1+1        | 74,29      | €343.100                     | €334.523                  | €325.945                     | €308.790                 |
| D/8    | 2. Floor | 1+1        | 72,39      | €342.950                     | €334.376                  | €325.803                     | €308.655                 |
| D/9    | 2. Floor | 1+1        | 72,39      | €342.950                     | €334.376                  | €325.803                     | €308.655                 |
| D / 10 | 2. Floor | 1+1        | 74,29      | €351.650                     | €342.859                  | €334.068                     | €316.485                 |
| D/11   | 2. Floor | 1+1        | 73,13      | €342.350                     | €333.791                  | €325.233                     | €308.115                 |
| D / 12 | 2. Floor | 2+1        | 81,25      | €486.350                     | €474.191                  | €462.033                     | €437.715                 |
| D / 13 | 3. Floor | 2+1 RD     | 150,60     | SOLD                         | SOLD                      | SOLD                         | SOLD                     |
| D / 14 | 3. Floor | 2+1 RD     | 153,41     | €638.350                     | €622.391                  | €606.433                     | €574.515                 |
| D / 15 | 3. Floor | 2+1 RD     | 146,49     | €634.550                     | €618.686                  | €602.823                     | €571.095                 |
| D / 16 | 3. Floor | 2+1 RD     | 146,49     | €634.550                     | €618.686                  | €602.823                     | €571.095                 |
| D / 17 | 3. Floor | 2+1 RD     | 153,41     | €655.750                     | €639.356                  | €622.963                     | €590.175                 |
| D / 18 | 3. Floor | 2+1 RD     | 150,60     | €618.300                     | €602.843                  | €587.385                     | €556.470                 |
| D / 19 | 3. Floor | 3+1 RD     | 197,48     | €815.150                     | €794.771                  | €774.393                     | €733.635                 |