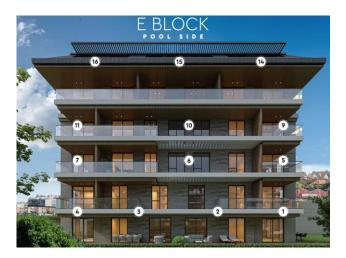

## **E BLOCK PRICE LIST**

| Nr     | Floor        | Туре   | Total Area | %10<br>Down Payment<br>Price | %25<br>Down Payment<br>Price | %50<br>Down Payment<br>Price | %100<br>Payment<br>Price |
|--------|--------------|--------|------------|------------------------------|------------------------------|------------------------------|--------------------------|
| E/1    | Garden Floor | 4+1 GD | 284,73     | €1.635.000                   | €1.594.125                   | €1.553.250                   | €1.471.500               |
| E / 2  | Garden Floor | 2+1 GD | 164,48     | €810.650                     | €790.384                     | €770.118                     | €729.585                 |
| E / 3  | Garden Floor | 2+1 GD | 164,48     | €810.650                     | €790.384                     | €770.118                     | €729.585                 |
| E/4    | Garden Floor | 4+1 GD | 284,73     | RESERVED                     | RESERVED                     | RESERVED                     | RESERVED                 |
| E/5    | 1. Floor     | 2+1    | 136,14     | €694.450                     | €677.089                     | €659.728                     | €625.005                 |
| E/6    | 1. Floor     | 3+1    | 153,94     | SOLD                         | SOLD                         | SOLD                         | SOLD                     |
| E/7    | 1. Floor     | 2+1    | 136,14     | RESERVED                     | RESERVED                     | RESERVED                     | RESERVED                 |
| E/8    | 1. Floor     | 1+1    | 67,68      | €332.500                     | €324.188                     | €315.875                     | €299.250                 |
| E/9    | 2. Floor     | 2+1    | 136,14     | €710.450                     | €692.689                     | €674.928                     | €639.405                 |
| E / 10 | 2. Floor     | 3+1    | 153,94     | ReSERVED                     | ReSERVED                     | ReSERVED                     | ReSERVED                 |
| E/11   | 2. Floor     | 2+1    | 136,14     | €710.450                     | €692.689                     | €674.928                     | €639.405                 |
| E / 12 | 2. Floor     | 1+1    | 67,68      | €336.700                     | €328.283                     | €319.865                     | €303.030                 |
| E / 13 | 3. Floor     | 3+1 RD | 178,13     | SOLD                         | SOLD                         | SOLD                         | SOLD                     |
| E / 14 | 3. Floor     | 3+1 RD | 194,21     | SOLD                         | SOLD                         | SOLD                         | SOLD                     |
| E / 15 | 3. Floor     | 3+1 RD | 172,96     | €765.500                     | €746.363                     | €727.225                     | €688.950                 |
| E / 16 | 3. Floor     | 3+1 RD | 194,21     | RESERVED                     | RESERVED                     | RESERVED                     | RESERVED                 |
| E / 17 | 3. Floor     | 3+1 RD | 181,41     | €741.100                     | €722.573                     | €704.045                     | €666.990                 |
| E / 18 | 3. Floor     | 1+1    | 67,68      | €336.700                     | €328.283                     | €319.865                     | €303.030                 |