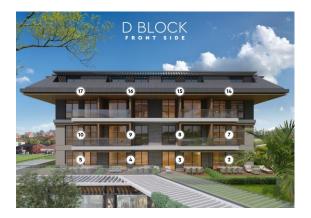

## **D BLOCK PRICE LIST**

| Nr     | Floor    | Туре       | Total Area | %10<br>Down Payment<br>Price | %25<br>Down Payment Price | %50<br>Down Payment<br>Price | %100<br>Payment<br>Price |
|--------|----------|------------|------------|------------------------------|---------------------------|------------------------------|--------------------------|
| D/1    | 1. Floor | 1+1 Garden | 71,12      | €363.900                     | €354.803                  | €345.705                     | €327.510                 |
| D / 2  | 1. Floor | 1+1 Garden | 79,56      |                              | RESERVED                  |                              | RESERVED                 |
| D / 3  | 1. Floor | 1+1 Garden | 75,11      | €402.300                     | €392.243                  | €382.185                     | €362.070                 |
| D/4    | 1. Floor | 1+1 Garden | 74,36      | €393.950                     | €384.101                  | €374.253                     | €354.555                 |
| D / 5  | 1. Floor | 3+1 Garden | 143,53     | €814.400                     | €794.040                  | €773.680                     | €732.960                 |
| D/6    | 2. Floor | 1+1        | 73,13      | €330.050                     | €321.799                  | €313.548                     | €297.045                 |
| D/7    | 2. Floor | 1+1        | 74,29      | €343.100                     | €334.523                  | €325.945                     | €308.790                 |
| D/8    | 2. Floor | 1+1        | 72,39      | €342.950                     | €334.376                  | €325.803                     | €308.655                 |
| D/9    | 2. Floor | 1+1        | 72,39      | €342.950                     | €334.376                  | €325.803                     | €308.655                 |
| D / 10 | 2. Floor | 1+1        | 74,29      | €351.650                     | €342.859                  | €334.068                     | €316.485                 |
| D/11   | 2. Floor | 1+1        | 73,13      | €342.350                     | €333.791                  | €325.233                     | €308.115                 |
| D / 12 | 2. Floor | 2+1        | 81,25      | €486.350                     | €474.191                  | €462.033                     | €437.715                 |
| D / 13 | 3. Floor | 2+1 RD     | 150,60     | SOLD                         | SOLD                      | SOLD                         | SOLD                     |
| D / 14 | 3. Floor | 2+1 RD     | 153,41     | €638.350                     | €622.391                  | €606.433                     | €574.515                 |
| D / 15 | 3. Floor | 2+1 RD     | 146,49     | €634.550                     | €618.686                  | €602.823                     | €571.095                 |
| D / 16 | 3. Floor | 2+1 RD     | 146,49     | €634.550                     | €618.686                  | €602.823                     | €571.095                 |
| D / 17 | 3. Floor | 2+1 RD     | 153,41     | €655.750                     | €639.356                  | €622.963                     | €590.175                 |
| D / 18 | 3. Floor | 2+1 RD     | 150,60     | €618.300                     | €602.843                  | €587.385                     | €556.470                 |
| D / 19 | 3. Floor | 3+1 RD     | 197,48     | €815.150                     | €794.771                  | €774.393                     | €733.635                 |