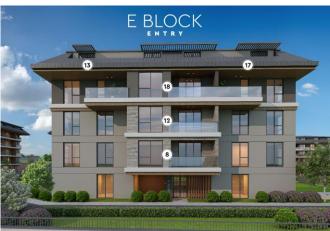

## **E BLOCK PRICE LIST**

| Nr     | Floor        | Туре   | Total Area | %10<br>Down Payment<br>Price | %25<br>Down Payment<br>Price | %50<br>Down Payment<br>Price | %100<br>Payment<br>Price |
|--------|--------------|--------|------------|------------------------------|------------------------------|------------------------------|--------------------------|
| E/1    | Garden Floor | 4+1 GD | 284,73     | €1.635.000                   | €1.594.125                   | €1.553.250                   | €1.471.500               |
| E / 2  | Garden Floor | 2+1 GD | 164,48     | €810.650                     | €790.384                     | €770.118                     | €729.585                 |
| E / 3  | Garden Floor | 2+1 GD | 164,48     | €810.650                     | €790.384                     | €770.118                     | €729.585                 |
| E/4    | Garden Floor | 4+1 GD | 284,73     | RESERVED                     | RESERVED                     | RESERVED                     | RESERVED                 |
| E/5    | 1. Floor     | 2+1    | 136,14     | €694.450                     | €677.089                     | €659.728                     | €625.005                 |
| E/6    | 1. Floor     | 3+1    | 153,94     | SOLD                         | SOLD                         | SOLD                         | SOLD                     |
| E/7    | 1. Floor     | 2+1    | 136,14     | RESERVED                     | RESERVED                     | RESERVED                     | RESERVED                 |
| E/8    | 1. Floor     | 1+1    | 67,68      | €332.500                     | €324.188                     | €315.875                     | €299.250                 |
| E/9    | 2. Floor     | 2+1    | 136,14     | €710.450                     | €692.689                     | €674.928                     | €639.405                 |
| E / 10 | 2. Floor     | 3+1    | 153,94     | ReSERVED                     | ReSERVED                     | ReSERVED                     | ReSERVED                 |
| E/11   | 2. Floor     | 2+1    | 136,14     | €710.450                     | €692.689                     | €674.928                     | €639.405                 |
| E / 12 | 2. Floor     | 1+1    | 67,68      | €336.700                     | €328.283                     | €319.865                     | €303.030                 |
| E / 13 | 3. Floor     | 3+1 RD | 178,13     | SOLD                         | SOLD                         | SOLD                         | SOLD                     |
| E / 14 | 3. Floor     | 3+1 RD | 194,21     | SOLD                         | SOLD                         | SOLD                         | SOLD                     |
| E / 15 | 3. Floor     | 3+1 RD | 172,96     | €765.500                     | €746.363                     | €727.225                     | €688.950                 |
| E / 16 | 3. Floor     | 3+1 RD | 194,21     | RESERVED                     | RESERVED                     | RESERVED                     | RESERVED                 |
| E / 17 | 3. Floor     | 3+1 RD | 181,41     | €741.100                     | €722.573                     | €704.045                     | €666.990                 |
| E / 18 | 3. Floor     | 1+1    | 67,68      | €336.700                     | €328.283                     | €319.865                     | €303.030                 |