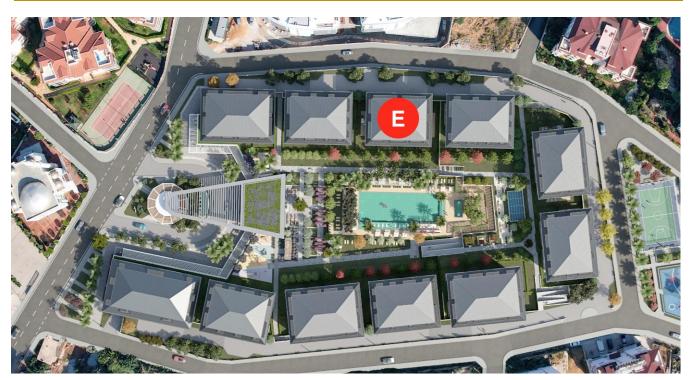

## **E BLOCK PRICE LIST**

| Nr     | Floor        | Туре   | Total Area | %10<br>Down Payment<br>Price | %25<br>Down Payment<br>Price | %50<br>Down Payment<br>Price | %100<br>Payment<br>Price |
|--------|--------------|--------|------------|------------------------------|------------------------------|------------------------------|--------------------------|
| E/1    | Garden Floor | 4+1 GD | 284,73     | €1.635.000                   | €1.594.125                   | €1.553.250                   | €1.471.500               |
| E / 2  | Garden Floor | 2+1 GD | 164,48     | €810.650                     | €790.384                     | €770.118                     | €729.585                 |
| E / 3  | Garden Floor | 2+1 GD | 164,48     | €810.650                     | €790.384                     | €770.118                     | €729.585                 |
| E/4    | Garden Floor | 4+1 GD | 284,73     | RESERVED                     | RESERVED                     | RESERVED                     | RESERVED                 |
| E/5    | 1. Floor     | 2+1    | 136,14     | €694.450                     | €677.089                     | €659.728                     | €625.005                 |
| E/6    | 1. Floor     | 3+1    | 153,94     | SOLD                         | SOLD                         | SOLD                         | SOLD                     |
| E/7    | 1. Floor     | 2+1    | 136,14     | RESERVED                     | RESERVED                     | RESERVED                     | RESERVED                 |
| E/8    | 1. Floor     | 1+1    | 67,68      | €332.500                     | €324.188                     | €315.875                     | €299.250                 |
| E/9    | 2. Floor     | 2+1    | 136,14     | €710.450                     | €692.689                     | €674.928                     | €639.405                 |
| E / 10 | 2. Floor     | 3+1    | 153,94     | ReSERVED                     | ReSERVED                     | ReSERVED                     | ReSERVED                 |
| E/11   | 2. Floor     | 2+1    | 136,14     | €710.450                     | €692.689                     | €674.928                     | €639.405                 |
| E / 12 | 2. Floor     | 1+1    | 67,68      | €336.700                     | €328.283                     | €319.865                     | €303.030                 |
| E / 13 | 3. Floor     | 3+1 RD | 178,13     | SOLD                         | SOLD                         | SOLD                         | SOLD                     |
| E / 14 | 3. Floor     | 3+1 RD | 194,21     | SOLD                         | SOLD                         | SOLD                         | SOLD                     |
| E / 15 | 3. Floor     | 3+1 RD | 172,96     | €765.500                     | €746.363                     | €727.225                     | €688.950                 |
| E / 16 | 3. Floor     | 3+1 RD | 194,21     | RESERVED                     | RESERVED                     | RESERVED                     | RESERVED                 |
| E / 17 | 3. Floor     | 3+1 RD | 181,41     | €741.100                     | €722.573                     | €704.045                     | €666.990                 |
| E / 18 | 3. Floor     | 1+1    | 67,68      | €336.700                     | €328.283                     | €319.865                     | €303.030                 |