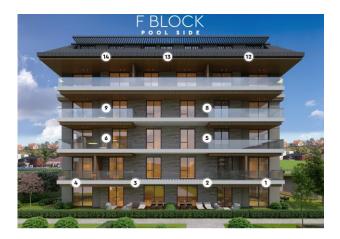

# **F BLOCK PRICE LIST**

| Nr     | Floor        | Туре   | Total Area | %10<br>Down Payment<br>Price | %25<br>Down Payment<br>Price | %50<br>Down Payment<br>Price | %100<br>Payment<br>Price |
|--------|--------------|--------|------------|------------------------------|------------------------------|------------------------------|--------------------------|
| F/1    | Garden Floor | 4+1 GD | 284,73     | RESERVED                     | RESERVED                     | RESERVED                     | RESERVED                 |
| F / 2  | Garden Floor | 2+1 GD | 164,48     | €829.300                     | €808.568                     | €787.835                     | €746.370                 |
| F / 3  | Garden Floor | 2+1 GD | 164,48     | €829.300                     | €808.568                     | €787.835                     | €746.370                 |
| F/4    | Garden Floor | 4+1 GD | 284,73     | RESERVED                     | RESERVED                     | RESERVED                     | RESERVED                 |
| F / 5  | 1. Floor     | 4+1    | 211,51     | SOLD                         | SOLD                         | SOLD                         | SOLD                     |
| F/6    | 1. Floor     | 4+1    | 211,51     | €1.089.550                   | €1.062.311                   | €1.035.073                   | €980.595                 |
| F / 7  | 1. Floor     | 1+1    | 67,68      | €332.500                     | €324.188                     | €315.875                     | €299.250                 |
| F/8    | 2. Floor     | 4+1    | 211,51     | SOLD                         | SOLD                         | SOLD                         | SOLD                     |
| F/9    | 2. Floor     | 4+1    | 211,51     | SOLD                         | SOLD                         | SOLD                         | SOLD                     |
| F / 10 | 2. Floor     | 1+1    | 67,68      | €335.650                     | €327.259                     | €318.868                     | €302.085                 |
| F / 11 | 3. Floor     | 3+1 RD | 178,13     | €728.000                     | €709.800                     | €691.600                     | €655.200                 |
| F / 12 | 3. Floor     | 3+1 RD | 194,21     | SOLD                         | SOLD                         | SOLD                         | SOLD                     |
| F / 13 | 3. Floor     | 3+1 RD | 169,18     | SOLD                         | SOLD                         | SOLD                         | SOLD                     |
| F / 14 | 3. Floor     | 3+1 RD | 194,21     | SOLD                         | SOLD                         | SOLD                         | SOLD                     |
| F / 15 | 3. Floor     | 3+1 RD | 181,41     | RESERVED                     | RESERVED                     | RESERVED                     | RESERVED                 |
| F / 16 | 3. Floor     | 1+1    | 67,68      | SOLD                         | SOLD                         | SOLD                         | SOLD                     |