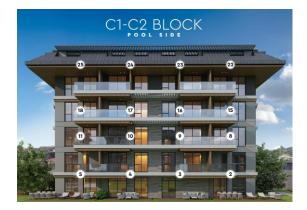

#### **C1 BLOCK PRICE LIST**

| Nr       | Floor        | Туре   | Total Area | %10 Down<br>Payment Price | %25<br>Down Payment Price | %50<br>Down Payment<br>Price | %100<br>Payment<br>Price |
|----------|--------------|--------|------------|---------------------------|---------------------------|------------------------------|--------------------------|
| C-1/1    | Garden Floor | 2+1 GD | 141,45     | €634.050                  | €618.199                  | €602.348                     | €570.645                 |
| C-1 / 2  | Garden Floor | 2+1 GD | 156,97     | €779.200                  | €759.720                  | €740.240                     | €701.280                 |
| C-1/3    | Garden Floor | 2+1 GD | 150,80     | €711.500                  | €693.713                  | €675.925                     | €640.350                 |
| C-1/4    | Garden Floor | 2+1 GD | 150,80     | €711.500                  | €693.713                  | €675.925                     | €640.350                 |
| C-1 / 5  | Garden Floor | 2+1 GD | 156,97     | €779.200                  | €759.720                  | €740.240                     | €701.280                 |
| C-1/6    | Garden Floor | 2+1 GD | 141,46     | €621.900                  | €606.353                  | €590.805                     | €559.710                 |
| C-1 / 7  | 1. Floor     | 1+1    | 73,13      | €338.050                  | €329.599                  | €321.148                     | €304.245                 |
| C-1/8    | 1. Floor     | 1+1    | 74,29      | €360.100                  | €351.098                  | €342.095                     | €324.090                 |
| C-1/9    | 1. Floor     | 1+1    | 72,39      | €371.400                  | €362.115                  | €352.830                     | €334.260                 |
| C-1 / 10 | 1. Floor     | 1+1    | 72,39      | €371.400                  | €362.115                  | €352.830                     | €334.260                 |
| C-1 / 11 | 1. Floor     | 1+1    | 74,29      | SOLD                      | SOLD                      | SOLD                         | SOLD                     |
| C-1 / 12 | 1. Floor     | 1+1    | 73,13      | €338.050                  | €329.599                  | €321.148                     | €304.245                 |
| C-1 / 13 | 1. Floor     | 1+1    | 68,36      | €328.400                  | €320.190                  | €311.980                     | €295.560                 |
| C-1 / 14 | 2. Floor     | 1+1    | 73,13      | €342.350                  | €333.791                  | €325.233                     | €308.115                 |
| C-1 / 15 | 2. Floor     | 1+1    | 74,29      | €369.720                  | €360.477                  | €351.234                     | €332.748                 |
| C-1 / 16 | 2. Floor     | 1+1    | 72,39      |                           | RESERVED                  |                              |                          |
| C-1 / 17 | 2. Floor     | 1+1    | 72,39      |                           | RESERVED                  |                              |                          |
| C-1 / 18 | 2. Floor     | 1+1    | 74,29      |                           | RESERVED                  |                              |                          |
| C-1 / 19 | 2. Floor     | 1+1    | 73,13      | €342.350                  | €333.791                  | €325.233                     | €308.115                 |
| C-1 / 20 | 2. Floor     | 1+1    | 68,36      | €331.700                  | €323.408                  | €315.115                     | €298.530                 |
| C-1 / 21 | 3. Floor     | 2+1 RD | 150,60     | SOLD                      | SOLD                      | SOLD                         | SOLD                     |
| C-1 / 22 | 3. Floor     | 2+1 RD | 153,41     | €645.750                  | €629.606                  | €613.463                     | €581.175                 |
| C-1 / 23 | 3. Floor     | 2+1 RD | 146,49     | €660.170                  | €643.666                  | €627.162                     | €594.153                 |
| C-1 / 24 | 3. Floor     | 2+1 RD | 146,49     | €660.170                  | €643.666                  | €627.162                     | €594.153                 |
| C-1 / 25 | 3. Floor     | 2+1 RD | 153,41     | €645.750                  | €629.606                  | €613.463                     | €581.175                 |
| C-1 / 26 | 3. Floor     | 2+1 RD | 150,60     | SOLD                      | SOLD                      | SOLD                         | SOLD                     |
| C-1 / 27 | 3. Floor     | 3+1 RD | 187,52     | €748.700                  | €729.983                  | €711.265                     | €673.830                 |

### **C2 BLOCK PRICE LIST**

| Nr       | Floor        | Туре   | Total Area | %10<br>Down Payment<br>Price | %25<br>Down Payment<br>Price | %50<br>Down Payment<br>Price | %100<br>Payment<br>Price |
|----------|--------------|--------|------------|------------------------------|------------------------------|------------------------------|--------------------------|
| C-2 / 1  | Garden Floor | 2+1 GD | 141,45     | €650.050                     | €633.799                     | €617.548                     | €585.045                 |
| C-2 / 2  | Garden Floor | 2+1 GD | 156,97     | €761.650                     | €742.609                     | €723.568                     | €685.485                 |
| C-2 / 3  | Garden Floor | 2+1 GD | 150,80     | €711.500                     | €693.713                     | €675.925                     | €640.350                 |
| C-2 / 4  | Garden Floor | 2+1 GD | 150,80     | €711.500                     | €693.713                     | €675.925                     | €640.350                 |
| C-2 / 5  | Garden Floor | 2+1 GD | 156,97     | €797.900                     | €777.953                     | €758.005                     | €718.110                 |
| C-2 / 6  | Garden Floor | 2+1 GD | 141,46     | €616.550                     | €601.136                     | €585.723                     | €554.895                 |
| C-2 / 7  | 1. Floor     | 1+1    | 73,13      | €338.050                     | €329.599                     | €321.148                     | €304.245                 |
| C-2 / 8  | 1. Floor     | 1+1    | 74,29      | SOLD                         | SOLD                         | SOLD                         | SOLD                     |
| C-2 / 9  | 1. Floor     | 1+1    | 72,39      | SOLD                         | SOLD                         | SOLD                         | SOLD                     |
| C-2 / 10 | 1. Floor     | 1+1    | 72,39      | €371.400                     | €362.115                     | €352.830                     | €334.260                 |
| C-2 / 11 | 1. Floor     | 1+1    | 74,29      | €360.100                     | €351.098                     | €342.095                     | €324.090                 |
| C-2 / 12 | 1. Floor     | 1+1    | 73,13      | €338.050                     | €329.599                     | €321.148                     | €304.245                 |
| C-2 / 13 | 1. Floor     | 1+1    | 68,36      | SOLD                         | SOLD                         | SOLD                         | SOLD                     |
| C-2 / 14 | 2. Floor     | 1+1    | 73,13      | €342.350                     | €333.791                     | €325.233                     | €308.115                 |
| C-2 / 15 | 2. Floor     | 1+1    | 74,29      | €369.720                     | €360.477                     | €351.234                     | €332.748                 |
| C-2 / 16 | 2. Floor     | 1+1    | 72,39      | SOLD                         | SOLD                         | SOLD                         | SOLD                     |
| C-2 / 17 | 2. Floor     | 1+1    | 72,39      | €375.100                     | €365.723                     | €356.345                     | €337.590                 |
| C-2 / 18 | 2. Floor     | 1+1    | 74,29      | €369.720                     | €360.477                     | €351.234                     | €332.748                 |
| C-2 / 19 | 2. Floor     | 1+1    | 73,13      | €342.350                     | €333.791                     | €325.233                     | €308.115                 |
| C-2 / 20 | 2. Floor     | 1+1    | 68,36      | SOLD                         | SOLD                         | SOLD                         | SOLD                     |
| C-2 / 21 | 3. Floor     | 2+1 RD | 150,60     | €599.750                     | €584.756                     | €569.763                     | €539.775                 |
| C-2 / 22 | 3. Floor     | 2+1 RD | 153,41     | €645.750                     | €629.606                     | €613.463                     | €581.175                 |
| C-2 / 23 | 3. Floor     | 2+1 RD | 146,49     | €660.170                     | €643.666                     | €627.162                     | €594.153                 |
| C-2 / 24 | 3. Floor     | 2+1 RD | 146,49     | €660.170                     | €643.666                     | €627.162                     | €594.153                 |
| C-2 / 25 | 3. Floor     | 2+1 RD | 153,41     | €645.750                     | €629.606                     | €613.463                     | €581.175                 |
| C-2 / 26 | 3. Floor     | 2+1 RD | 150,60     | €599.750                     | €584.756                     | €569.763                     | €539.775                 |
| C-2 / 27 | 3. Floor     | 3+1 RD | 187,52     | €748.700                     | €729.983                     | €711.265                     | €673.830                 |