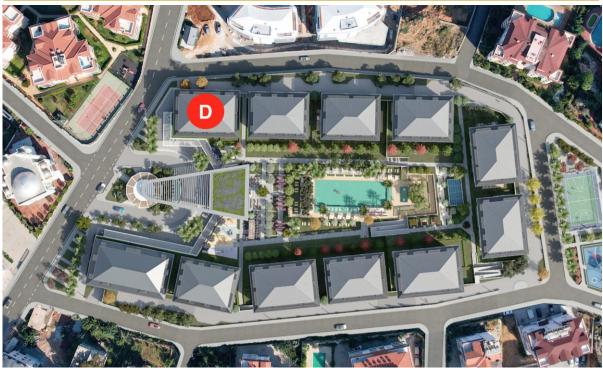

## **D BLOCK PRICE LIST**

| Nr     | Floor    | Туре       | Total Area | %10<br>Down Payment<br>Price | %25<br>Down Payment Price | %50<br>Down Payment<br>Price | %100<br>Payment<br>Price |
|--------|----------|------------|------------|------------------------------|---------------------------|------------------------------|--------------------------|
| D/1    | 1. Floor | 1+1 Garden | 71,12      | €363.900                     | €354.803                  | €345.705                     | €327.510                 |
| D / 2  | 1. Floor | 1+1 Garden | 79,56      |                              | RESERVED                  |                              | RESERVED                 |
| D / 3  | 1. Floor | 1+1 Garden | 75,11      | €402.300                     | €392.243                  | €382.185                     | €362.070                 |
| D/4    | 1. Floor | 1+1 Garden | 74,36      | €393.950                     | €384.101                  | €374.253                     | €354.555                 |
| D / 5  | 1. Floor | 3+1 Garden | 143,53     | €814.400                     | €794.040                  | €773.680                     | €732.960                 |
| D/6    | 2. Floor | 1+1        | 73,13      | €330.050                     | €321.799                  | €313.548                     | €297.045                 |
| D/7    | 2. Floor | 1+1        | 74,29      | €343.100                     | €334.523                  | €325.945                     | €308.790                 |
| D/8    | 2. Floor | 1+1        | 72,39      | €342.950                     | €334.376                  | €325.803                     | €308.655                 |
| D/9    | 2. Floor | 1+1        | 72,39      | €342.950                     | €334.376                  | €325.803                     | €308.655                 |
| D / 10 | 2. Floor | 1+1        | 74,29      | €351.650                     | €342.859                  | €334.068                     | €316.485                 |
| D/11   | 2. Floor | 1+1        | 73,13      | €342.350                     | €333.791                  | €325.233                     | €308.115                 |
| D / 12 | 2. Floor | 2+1        | 81,25      | €486.350                     | €474.191                  | €462.033                     | €437.715                 |
| D / 13 | 3. Floor | 2+1 RD     | 150,60     | SOLD                         | SOLD                      | SOLD                         | SOLD                     |
| D / 14 | 3. Floor | 2+1 RD     | 153,41     | €638.350                     | €622.391                  | €606.433                     | €574.515                 |
| D / 15 | 3. Floor | 2+1 RD     | 146,49     | €634.550                     | €618.686                  | €602.823                     | €571.095                 |
| D / 16 | 3. Floor | 2+1 RD     | 146,49     | €634.550                     | €618.686                  | €602.823                     | €571.095                 |
| D / 17 | 3. Floor | 2+1 RD     | 153,41     | €655.750                     | €639.356                  | €622.963                     | €590.175                 |
| D / 18 | 3. Floor | 2+1 RD     | 150,60     | €618.300                     | €602.843                  | €587.385                     | €556.470                 |
| D / 19 | 3. Floor | 3+1 RD     | 197,48     | €815.150                     | €794.771                  | €774.393                     | €733.635                 |