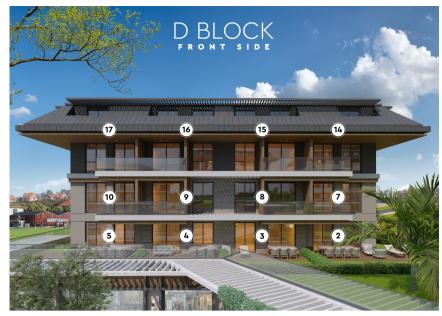

# **D BLOCK PRICE LIST**

| Nr     | Floor    | Туре       | Total Area | List Price | %20 Down Payment<br>24 Months Installment<br>+<br>Rental Guarantee | %50 Down Payment<br>24 Months Installment<br>+<br>Rental Guarantee | %100<br>Payment<br>Price |
|--------|----------|------------|------------|------------|--------------------------------------------------------------------|--------------------------------------------------------------------|--------------------------|
| D/1    | 1. Floor | 1+1 Garden | 71,12      | €363.900   | €356.622                                                           | €345.705                                                           | €327.510                 |
| D/2    | 1. Floor | 1+1 Garden | 79,56      | RESERVED   | RESERVED                                                           | RESERVED                                                           | RESERVED                 |
| D/3    | 1. Floor | 1+1 Garden | 75,11      | €402.300   | €394.254                                                           | €382.185                                                           | €362.070                 |
| D/4    | 1. Floor | 1+1 Garden | 74,36      | €393.950   | €386.071                                                           | €374.253                                                           | €354.555                 |
| D/5    | 1. Floor | 3+1 Garden | 143,53     | €814.400   | €798.112                                                           | €773.680                                                           | €732.960                 |
| D/6    | 2. Floor | 1+1        | 73,13      | €330.050   | €323.449                                                           | €313.548                                                           | €297.045                 |
| D/7    | 2. Floor | 1+1        | 74,29      | SOLD       | SOLD                                                               | SOLD                                                               | SOLD                     |
| D/8    | 2. Floor | 1+1        | 72,39      | €342.950   | €336.091                                                           | €325.803                                                           | €308.655                 |
| D/9    | 2. Floor | 1+1        | 72,39      | €342.950   | €336.091                                                           | €325.803                                                           | €308.655                 |
| D / 10 | 2. Floor | 1+1        | 74,29      | €351.650   | €344.617                                                           | €334.068                                                           | €316.485                 |
| D/11   | 2. Floor | 1+1        | 73,13      | €342.350   | €335.503                                                           | €325.233                                                           | €308.115                 |
| D / 12 | 2. Floor | 2+1        | 81,25      | €486.350   | €476.623                                                           | €462.033                                                           | €437.715                 |
| D / 13 | 3. Floor | 2+1 RD     | 150,60     | SOLD       | SOLD                                                               | SOLD                                                               | SOLD                     |
| D / 14 | 3. Floor | 2+1 RD     | 153,41     | €638.350   | €625.583                                                           | €606.433                                                           | €574.515                 |
| D / 15 | 3. Floor | 2+1 RD     | 146,49     | €634.550   | €621.859                                                           | €602.823                                                           | €571.095                 |
| D / 16 | 3. Floor | 2+1 RD     | 146,49     | €634.550   | €621.859                                                           | €602.823                                                           | €571.095                 |
| D / 17 | 3. Floor | 2+1 RD     | 153,41     | €655.750   | €642.635                                                           | €622.963                                                           | €590.175                 |
| D / 18 | 3. Floor | 2+1 RD     | 150,60     | €618.300   | €605.934                                                           | €587.385                                                           | €556.470                 |
| D / 19 | 3. Floor | 3+1 RD     | 197,48     | €815.150   | €798.847                                                           | €774.393                                                           | €733.635                 |