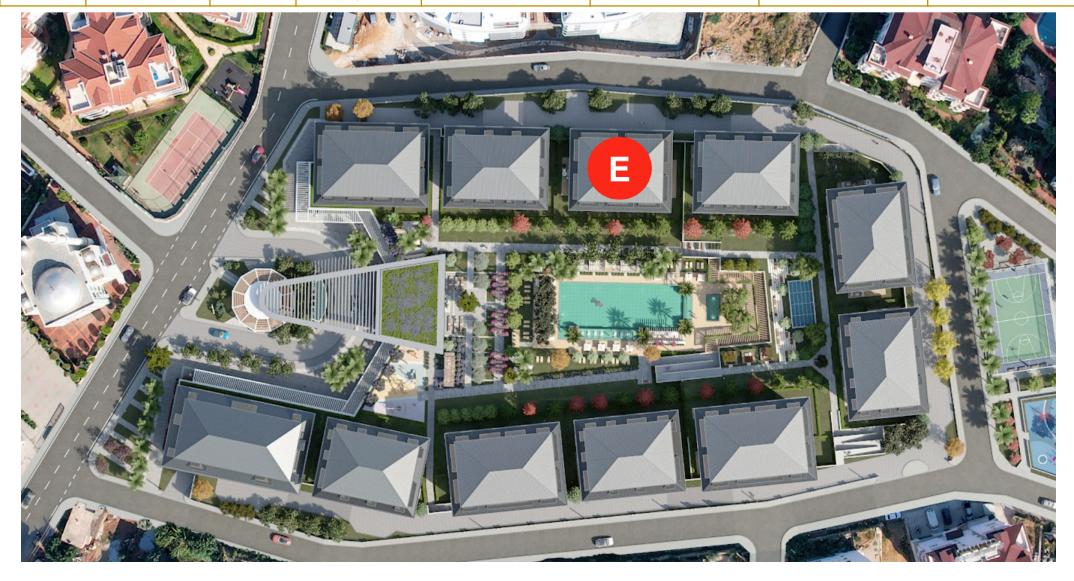

## **E BLOCK PRICE LIST**

| 2044   |              |        |            | Annual to the state of the stat |                                                                    |                                                           |                          |  |
|--------|--------------|--------|------------|--------------------------------------------------------------------------------------------------------------------------------------------------------------------------------------------------------------------------------------------------------------------------------------------------------------------------------------------------------------------------------------------------------------------------------------------------------------------------------------------------------------------------------------------------------------------------------------------------------------------------------------------------------------------------------------------------------------------------------------------------------------------------------------------------------------------------------------------------------------------------------------------------------------------------------------------------------------------------------------------------------------------------------------------------------------------------------------------------------------------------------------------------------------------------------------------------------------------------------------------------------------------------------------------------------------------------------------------------------------------------------------------------------------------------------------------------------------------------------------------------------------------------------------------------------------------------------------------------------------------------------------------------------------------------------------------------------------------------------------------------------------------------------------------------------------------------------------------------------------------------------------------------------------------------------------------------------------------------------------------------------------------------------------------------------------------------------------------------------------------------------|--------------------------------------------------------------------|-----------------------------------------------------------|--------------------------|--|
| Nr     | Floor        | Туре   | Total Area | List Price                                                                                                                                                                                                                                                                                                                                                                                                                                                                                                                                                                                                                                                                                                                                                                                                                                                                                                                                                                                                                                                                                                                                                                                                                                                                                                                                                                                                                                                                                                                                                                                                                                                                                                                                                                                                                                                                                                                                                                                                                                                                                                                     | %20 Down Payment<br>24 Months Installment<br>+<br>Rental Guarantee | %50 Down Payment 24 Months Installment + Rental Guarantee | %100<br>Payment<br>Price |  |
| E/1    | Garden Floor | 4+1 GD | 284,73     | €1.635.000                                                                                                                                                                                                                                                                                                                                                                                                                                                                                                                                                                                                                                                                                                                                                                                                                                                                                                                                                                                                                                                                                                                                                                                                                                                                                                                                                                                                                                                                                                                                                                                                                                                                                                                                                                                                                                                                                                                                                                                                                                                                                                                     | €1.602.300                                                         | €1.553.250                                                | €1.471.500               |  |
| E / 2  | Garden Floor | 2+1 GD | 164,48     | €810.650                                                                                                                                                                                                                                                                                                                                                                                                                                                                                                                                                                                                                                                                                                                                                                                                                                                                                                                                                                                                                                                                                                                                                                                                                                                                                                                                                                                                                                                                                                                                                                                                                                                                                                                                                                                                                                                                                                                                                                                                                                                                                                                       | €794.437                                                           | €770.118                                                  | €729.585                 |  |
| E/3    | Garden Floor | 2+1 GD | 164,48     | €810.650                                                                                                                                                                                                                                                                                                                                                                                                                                                                                                                                                                                                                                                                                                                                                                                                                                                                                                                                                                                                                                                                                                                                                                                                                                                                                                                                                                                                                                                                                                                                                                                                                                                                                                                                                                                                                                                                                                                                                                                                                                                                                                                       | €794.437                                                           | €770.118                                                  | €729.585                 |  |
| E / 4  | Garden Floor | 4+1 GD | 284,73     | RESERVED                                                                                                                                                                                                                                                                                                                                                                                                                                                                                                                                                                                                                                                                                                                                                                                                                                                                                                                                                                                                                                                                                                                                                                                                                                                                                                                                                                                                                                                                                                                                                                                                                                                                                                                                                                                                                                                                                                                                                                                                                                                                                                                       | RESERVED                                                           | RESERVED                                                  | RESERVED                 |  |
| E/5    | 1. Floor     | 3+1    | 136,14     | €694.450                                                                                                                                                                                                                                                                                                                                                                                                                                                                                                                                                                                                                                                                                                                                                                                                                                                                                                                                                                                                                                                                                                                                                                                                                                                                                                                                                                                                                                                                                                                                                                                                                                                                                                                                                                                                                                                                                                                                                                                                                                                                                                                       | €680.561                                                           | €659.728                                                  | €625.005                 |  |
| E/6    | 1. Floor     | 3+1    | 153,94     | SOLD                                                                                                                                                                                                                                                                                                                                                                                                                                                                                                                                                                                                                                                                                                                                                                                                                                                                                                                                                                                                                                                                                                                                                                                                                                                                                                                                                                                                                                                                                                                                                                                                                                                                                                                                                                                                                                                                                                                                                                                                                                                                                                                           | SOLD                                                               | SOLD                                                      | SOLD                     |  |
| E/7    | 1. Floor     | 2+1    | 136,14     | RESERVED                                                                                                                                                                                                                                                                                                                                                                                                                                                                                                                                                                                                                                                                                                                                                                                                                                                                                                                                                                                                                                                                                                                                                                                                                                                                                                                                                                                                                                                                                                                                                                                                                                                                                                                                                                                                                                                                                                                                                                                                                                                                                                                       | RESERVED                                                           | RESERVED                                                  | RESERVED                 |  |
| E/8    | 1. Floor     | 1+1    | 67,68      | €332.500                                                                                                                                                                                                                                                                                                                                                                                                                                                                                                                                                                                                                                                                                                                                                                                                                                                                                                                                                                                                                                                                                                                                                                                                                                                                                                                                                                                                                                                                                                                                                                                                                                                                                                                                                                                                                                                                                                                                                                                                                                                                                                                       | €325.850                                                           | €315.875                                                  | €299.250                 |  |
| E/9    | 2. Floor     | 3+1    | 136,14     | €710.450                                                                                                                                                                                                                                                                                                                                                                                                                                                                                                                                                                                                                                                                                                                                                                                                                                                                                                                                                                                                                                                                                                                                                                                                                                                                                                                                                                                                                                                                                                                                                                                                                                                                                                                                                                                                                                                                                                                                                                                                                                                                                                                       | €696.241                                                           | €674.928                                                  | €639.405                 |  |
| E / 10 | 2. Floor     | 3+1    | 153,94     | ReSERVED                                                                                                                                                                                                                                                                                                                                                                                                                                                                                                                                                                                                                                                                                                                                                                                                                                                                                                                                                                                                                                                                                                                                                                                                                                                                                                                                                                                                                                                                                                                                                                                                                                                                                                                                                                                                                                                                                                                                                                                                                                                                                                                       | ReSERVED                                                           | ReSERVED                                                  | ReSERVED                 |  |
| E / 11 | 2. Floor     | 2+1    | 136,14     | €710.450                                                                                                                                                                                                                                                                                                                                                                                                                                                                                                                                                                                                                                                                                                                                                                                                                                                                                                                                                                                                                                                                                                                                                                                                                                                                                                                                                                                                                                                                                                                                                                                                                                                                                                                                                                                                                                                                                                                                                                                                                                                                                                                       | €696.241                                                           | €674.928                                                  | €639.405                 |  |
| E / 12 | 2. Floor     | 1+1    | 67,68      | €336.700                                                                                                                                                                                                                                                                                                                                                                                                                                                                                                                                                                                                                                                                                                                                                                                                                                                                                                                                                                                                                                                                                                                                                                                                                                                                                                                                                                                                                                                                                                                                                                                                                                                                                                                                                                                                                                                                                                                                                                                                                                                                                                                       | €329.966                                                           | €319.865                                                  | €303.030                 |  |
| E / 13 | 3. Floor     | 3+1 RD | 178,13     | SOLD                                                                                                                                                                                                                                                                                                                                                                                                                                                                                                                                                                                                                                                                                                                                                                                                                                                                                                                                                                                                                                                                                                                                                                                                                                                                                                                                                                                                                                                                                                                                                                                                                                                                                                                                                                                                                                                                                                                                                                                                                                                                                                                           | SOLD                                                               | SOLD                                                      | SOLD                     |  |
| E / 14 | 3. Floor     | 3+1 RD | 194,21     | SOLD                                                                                                                                                                                                                                                                                                                                                                                                                                                                                                                                                                                                                                                                                                                                                                                                                                                                                                                                                                                                                                                                                                                                                                                                                                                                                                                                                                                                                                                                                                                                                                                                                                                                                                                                                                                                                                                                                                                                                                                                                                                                                                                           | SOLD                                                               | SOLD                                                      | SOLD                     |  |
| E / 15 | 3. Floor     | 3+1 RD | 172,96     | €765.500                                                                                                                                                                                                                                                                                                                                                                                                                                                                                                                                                                                                                                                                                                                                                                                                                                                                                                                                                                                                                                                                                                                                                                                                                                                                                                                                                                                                                                                                                                                                                                                                                                                                                                                                                                                                                                                                                                                                                                                                                                                                                                                       | €750.190                                                           | €727.225                                                  | €688.950                 |  |
| E / 16 | 3. Floor     | 3+1 RD | 194,21     | RESERVED                                                                                                                                                                                                                                                                                                                                                                                                                                                                                                                                                                                                                                                                                                                                                                                                                                                                                                                                                                                                                                                                                                                                                                                                                                                                                                                                                                                                                                                                                                                                                                                                                                                                                                                                                                                                                                                                                                                                                                                                                                                                                                                       | RESERVED                                                           | RESERVED                                                  | RESERVED                 |  |
| E / 17 | 3. Floor     | 3+1 RD | 181,41     | €741.100                                                                                                                                                                                                                                                                                                                                                                                                                                                                                                                                                                                                                                                                                                                                                                                                                                                                                                                                                                                                                                                                                                                                                                                                                                                                                                                                                                                                                                                                                                                                                                                                                                                                                                                                                                                                                                                                                                                                                                                                                                                                                                                       | €726.278                                                           | €704.045                                                  | €666.990                 |  |
| E / 18 | 3. Floor     | 1+1    | 67,68      | €336.700                                                                                                                                                                                                                                                                                                                                                                                                                                                                                                                                                                                                                                                                                                                                                                                                                                                                                                                                                                                                                                                                                                                                                                                                                                                                                                                                                                                                                                                                                                                                                                                                                                                                                                                                                                                                                                                                                                                                                                                                                                                                                                                       | €329.966                                                           | €319.865                                                  | €303.030                 |  |