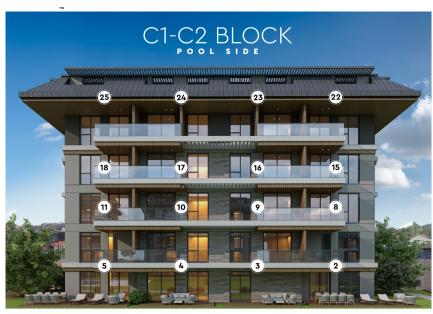

#### **C1 BLOCK PRICE LIST**

| Nr       | Floor        | Туре   | Total Area | List Price | %20 Down Payment<br>24 Months Installment<br>+<br>Rental Guarantee | %50 Down Payment 24 Months Installment + Rental Guarantee | %100<br>Payment<br>Price |
|----------|--------------|--------|------------|------------|--------------------------------------------------------------------|-----------------------------------------------------------|--------------------------|
| C-1/1    | Garden Floor | 2+1 GD | 141,45     | €634.050   | €621.369                                                           | €602.348                                                  | €570.645                 |
| C-1 / 2  | Garden Floor | 2+1 GD | 156,97     | €779.200   | €763.616                                                           | €740.240                                                  | €701.280                 |
| C-1/3    | Garden Floor | 2+1 GD | 150,80     | €711.500   | €697.270                                                           | €675.925                                                  | €640.350                 |
| C-1 / 4  | Garden Floor | 2+1 GD | 150,80     | €711.500   | €697.270                                                           | €675.925                                                  | €640.350                 |
| C-1/5    | Garden Floor | 2+1 GD | 156,97     | €779.200   | €763.616                                                           | €740.240                                                  | €701.280                 |
| C-1/6    | Garden Floor | 2+1 GD | 141,46     | €621.900   | €609.462                                                           | €590.805                                                  | €559.710                 |
| C-1 / 7  | 1. Floor     | 1+1    | 73,13      | €338.050   | €331.289                                                           | €321.148                                                  | €304.245                 |
| C-1/8    | 1. Floor     | 1+1    | 74,29      | €360.100   | €352.898                                                           | €342.095                                                  | €324.090                 |
| C-1/9    | 1. Floor     | 1+1    | 72,39      | €371.400   | €363.972                                                           | €352.830                                                  | €334.260                 |
| C-1 / 10 | 1. Floor     | 1+1    | 72,39      | €371.400   | €363.972                                                           | €352.830                                                  | €334.260                 |
| C-1 / 11 | 1. Floor     | 1+1    | 74,29      | SOLD       | SOLD                                                               | SOLD                                                      | SOLD                     |
| C-1 / 12 | 1. Floor     | 1+1    | 73,13      | €338.050   | €331.289                                                           | €321.148                                                  | €304.245                 |
| C-1 / 13 | 1. Floor     | 1+1    | 68,36      | €328.400   | €321.832                                                           | €311.980                                                  | €295.560                 |
| C-1 / 14 | 2. Floor     | 1+1    | 73,13      | €342.350   | €335.503                                                           | €325.233                                                  | €308.115                 |
| C-1 / 15 | 2. Floor     | 1+1    | 74,29      | €369.720   | €362.326                                                           | €351.234                                                  | €332.748                 |
| C-1 / 16 | 2. Floor     | 1+1    | 72,39      | RESERVED   | RESERVED                                                           | RESERVED                                                  | RESERVED                 |
| C-1 / 17 | 2. Floor     | 1+1    | 72,39      | RESERVED   | RESERVED                                                           | RESERVED                                                  | RESERVED                 |
| C-1 / 18 | 2. Floor     | 1+1    | 74,29      | SOLD       | SOLD                                                               | SOLD                                                      | SOLD                     |
| C-1 / 19 | 2. Floor     | 1+1    | 73,13      | €342.350   | €335.503                                                           | €325.233                                                  | €308.115                 |
| C-1 / 20 | 2. Floor     | 1+1    | 68,36      | €331.700   | €325.066                                                           | €315.115                                                  | €298.530                 |
| C-1 / 21 | 3. Floor     | 2+1 RD | 150,60     | SOLD       | SOLD                                                               | SOLD                                                      | SOLD                     |
| C-1 / 22 | 3. Floor     | 2+1 RD | 153,41     | €645.750   | €632.835                                                           | €613.463                                                  | €581.175                 |
| C-1 / 23 | 3. Floor     | 2+1 RD | 146,49     | €660.170   | €646.967                                                           | €627.162                                                  | €594.153                 |
| C-1 / 24 | 3. Floor     | 2+1 RD | 146,49     | €660.170   | €646.967                                                           | €627.162                                                  | €594.153                 |
| C-1 / 25 | 3. Floor     | 2+1 RD | 153,41     | €645.750   | €632.835                                                           | €613.463                                                  | €581.175                 |
| C-1 / 26 | 3. Floor     | 2+1 RD | 150,60     | SOLD       | SOLD                                                               | SOLD                                                      | SOLD                     |
| C-1 / 27 | 3. Floor     | 3+1 RD | 187,52     | €748.700   | €733.726                                                           | €711.265                                                  | €673.830                 |

### **C2 BLOCK PRICE LIST**

| Nr       | Floor        | Туре   | Total Area | List Price | %20 Down<br>Payment<br>24 Months<br>Installment | %50 Down Payment<br>24 Months Installment<br>+<br>Rental Guarantee | %100<br>Payment<br>Price |
|----------|--------------|--------|------------|------------|-------------------------------------------------|--------------------------------------------------------------------|--------------------------|
| C-2 / 1  | Garden Floor | 2+1 GD | 141,45     | €650.050   | €637.049                                        | €617.548                                                           | €585.045                 |
| C-2 / 2  | Garden Floor | 2+1 GD | 156,97     | €761.650   | €746.417                                        | €723.568                                                           | €685.485                 |
| C-2 / 3  | Garden Floor | 2+1 GD | 150,80     | €711.500   | €697.270                                        | €675.925                                                           | €640.350                 |
| C-2 / 4  | Garden Floor | 2+1 GD | 150,80     | €711.500   | €697.270                                        | €675.925                                                           | €640.350                 |
| C-2 / 5  | Garden Floor | 2+1 GD | 156,97     | €797.900   | €781.942                                        | €758.005                                                           | €718.110                 |
| C-2 / 6  | Garden Floor | 2+1 GD | 141,46     | €616.550   | €604.219                                        | €585.723                                                           | €554.895                 |
| C-2 / 7  | 1. Floor     | 1+1    | 73,13      | €338.050   | €331.289                                        | €321.148                                                           | €304.245                 |
| C-2 / 8  | 1. Floor     | 1+1    | 74,29      | SOLD       | SOLD                                            | SOLD                                                               | SOLD                     |
| C-2 / 9  | 1. Floor     | 1+1    | 72,39      | SOLD       | SOLD                                            | SOLD                                                               | SOLD                     |
| C-2 / 10 | 1. Floor     | 1+1    | 72,39      | RESERVED   | RESERVED                                        | RESERVED                                                           | RESERVED                 |
| C-2 / 11 | 1. Floor     | 1+1    | 74,29      | €360.100   | €352.898                                        | €342.095                                                           | €324.090                 |
| C-2 / 12 | 1. Floor     | 1+1    | 73,13      | €338.050   | €331.289                                        | €321.148                                                           | €304.245                 |
| C-2 / 13 | 1. Floor     | 1+1    | 68,36      | SOLD       | SOLD                                            | SOLD                                                               | SOLD                     |
| C-2 / 14 | 2. Floor     | 1+1    | 73,13      | €342.350   | €335.503                                        | €325.233                                                           | €308.115                 |
| C-2 / 15 | 2. Floor     | 1+1    | 74,29      | SOLD       | SOLD                                            | SOLD                                                               | SOLD                     |
| C-2 / 16 | 2. Floor     | 1+1    | 72,39      | SOLD       | SOLD                                            | SOLD                                                               | SOLD                     |
| C-2 / 17 | 2. Floor     | 1+1    | 72,39      | SOLD       | SOLD                                            | SOLD                                                               | SOLD                     |
| C-2 / 18 | 2. Floor     | 1+1    | 74,29      | €369.720   | €362.326                                        | €351.234                                                           | €332.748                 |
| C-2 / 19 | 2. Floor     | 1+1    | 73,13      | €342.350   | €335.503                                        | €325.233                                                           | €308.115                 |
| C-2 / 20 | 2. Floor     | 1+1    | 68,36      | SOLD       | SOLD                                            | SOLD                                                               | SOLD                     |
| C-2 / 21 | 3. Floor     | 2+1 RD | 150,60     | €599.750   | €587.755                                        | €569.763                                                           | €539.775                 |
| C-2 / 22 | 3. Floor     | 2+1 RD | 153,41     | RESERVED   | RESERVED                                        | RESERVED                                                           | RESERVED                 |
| C-2 / 23 | 3. Floor     | 2+1 RD | 146,49     | RESERVED   | RESERVED                                        | RESERVED                                                           | RESERVED                 |
| C-2 / 24 | 3. Floor     | 2+1 RD | 146,49     | €660.170   | €646.967                                        | €627.162                                                           | €594.153                 |
| C-2 / 25 | 3. Floor     | 2+1 RD | 153,41     | €645.750   | €632.835                                        | €613.463                                                           | €581.175                 |
| C-2 / 26 | 3. Floor     | 2+1 RD | 150,60     | €599.750   | €587.755                                        | €569.763                                                           | €539.775                 |
| C-2 / 27 | 3. Floor     | 3+1 RD | 187,52     | €748.700   | €733.726                                        | €711.265                                                           | €673.830                 |