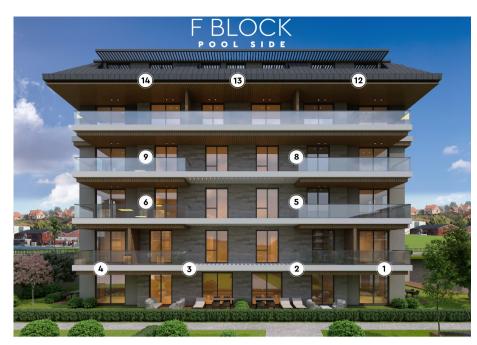

## F BLOCK PRICE LIST

| Nr     | Floor        | Туре   | Total Area | List Price | %20 Down Payment<br>24 Months<br>Installment<br>+ | %50 Down Payment<br>24 Months<br>Installment<br>+ | %100<br>Payment<br>Price |
|--------|--------------|--------|------------|------------|---------------------------------------------------|---------------------------------------------------|--------------------------|
| F/1    | Garden Floor | 4+1 GD | 284,73     | RESERVED   | RESERVED                                          | RESERVED                                          | RESERVED                 |
| F / 2  | Garden Floor | 2+1 GD | 164,48     | €829.300   | €812.714                                          | €787.835                                          | €746.370                 |
| F/3    | Garden Floor | 2+1 GD | 164,48     | €829.300   | €812.714                                          | €787.835                                          | €746.370                 |
| F / 4  | Garden Floor | 4+1 GD | 284,73     | RESERVED   | RESERVED                                          | RESERVED                                          | RESERVED                 |
| F/5    | 1. Floor     | 4+1    | 211,51     | SOLD       | SOLD                                              | SOLD                                              | SOLD                     |
| F/6    | 1. Floor     | 4+1    | 211,51     | €1.089.550 | €1.067.759                                        | €1.035.073                                        | €980.595                 |
| F/7    | 1. Floor     | 1+1    | 67,68      | €332.500   | €325.850                                          | €315.875                                          | €299.250                 |
| F/8    | 2. Floor     | 4+1    | 211,51     | SOLD       | SOLD                                              | SOLD                                              | SOLD                     |
| F/9    | 2. Floor     | 4+1    | 211,51     | SOLD       | SOLD                                              | SOLD                                              | SOLD                     |
| F / 10 | 2. Floor     | 1+1    | 67,68      | €335.650   | €328.937                                          | €318.868                                          | €302.085                 |
| F / 11 | 3. Floor     | 3+1 RD | 178,13     | €728.000   | €713.440                                          | €691.600                                          | €655.200                 |
| F / 12 | 3. Floor     | 3+1 RD | 194,21     | SOLD       | SOLD                                              | SOLD                                              | SOLD                     |
| F / 13 | 3. Floor     | 3+1 RD | 169,18     | SOLD       | SOLD                                              | SOLD                                              | SOLD                     |
| F / 14 | 3. Floor     | 3+1 RD | 194,21     | SOLD       | SOLD                                              | SOLD                                              | SOLD                     |
| F / 15 | 3. Floor     | 3+1 RD | 181,41     | RESERVED   | RESERVED                                          | RESERVED                                          | RESERVED                 |
| F / 16 | 3. Floor     | 1+1    | 67,68      | SOLD       | SOLD                                              | SOLD                                              | SOLD                     |