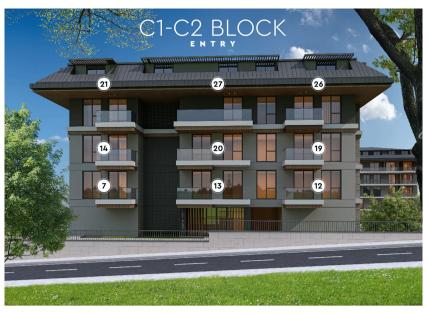

#### **C1 BLOCK PRICE LIST**

| Nr       | Floor        | Туре   | Total Area | List Price | %20 Down Payment<br>24 Months Installment<br>+<br>Rental Guarantee | %50 Down Payment 24 Months Installment + Rental Guarantee | %100<br>Payment<br>Price |
|----------|--------------|--------|------------|------------|--------------------------------------------------------------------|-----------------------------------------------------------|--------------------------|
| C-1/1    | Garden Floor | 2+1 GD | 141,45     | €634.050   | €621.369                                                           | €602.348                                                  | €570.645                 |
| C-1 / 2  | Garden Floor | 2+1 GD | 156,97     | €779.200   | €763.616                                                           | €740.240                                                  | €701.280                 |
| C-1/3    | Garden Floor | 2+1 GD | 150,80     | €711.500   | €697.270                                                           | €675.925                                                  | €640.350                 |
| C-1 / 4  | Garden Floor | 2+1 GD | 150,80     | €711.500   | €697.270                                                           | €675.925                                                  | €640.350                 |
| C-1/5    | Garden Floor | 2+1 GD | 156,97     | €779.200   | €763.616                                                           | €740.240                                                  | €701.280                 |
| C-1/6    | Garden Floor | 2+1 GD | 141,46     | €621.900   | €609.462                                                           | €590.805                                                  | €559.710                 |
| C-1 / 7  | 1. Floor     | 1+1    | 73,13      | €338.050   | €331.289                                                           | €321.148                                                  | €304.245                 |
| C-1/8    | 1. Floor     | 1+1    | 74,29      | €360.100   | €352.898                                                           | €342.095                                                  | €324.090                 |
| C-1/9    | 1. Floor     | 1+1    | 72,39      | €371.400   | €363.972                                                           | €352.830                                                  | €334.260                 |
| C-1 / 10 | 1. Floor     | 1+1    | 72,39      | €371.400   | €363.972                                                           | €352.830                                                  | €334.260                 |
| C-1 / 11 | 1. Floor     | 1+1    | 74,29      | SOLD       | SOLD                                                               | SOLD                                                      | SOLD                     |
| C-1 / 12 | 1. Floor     | 1+1    | 73,13      | €338.050   | €331.289                                                           | €321.148                                                  | €304.245                 |
| C-1 / 13 | 1. Floor     | 1+1    | 68,36      | €328.400   | €321.832                                                           | €311.980                                                  | €295.560                 |
| C-1 / 14 | 2. Floor     | 1+1    | 73,13      | €342.350   | €335.503                                                           | €325.233                                                  | €308.115                 |
| C-1 / 15 | 2. Floor     | 1+1    | 74,29      | €369.720   | €362.326                                                           | €351.234                                                  | €332.748                 |
| C-1 / 16 | 2. Floor     | 1+1    | 72,39      | RESERVED   | RESERVED                                                           | RESERVED                                                  | RESERVED                 |
| C-1 / 17 | 2. Floor     | 1+1    | 72,39      | RESERVED   | RESERVED                                                           | RESERVED                                                  | RESERVED                 |
| C-1 / 18 | 2. Floor     | 1+1    | 74,29      | SOLD       | SOLD                                                               | SOLD                                                      | SOLD                     |
| C-1 / 19 | 2. Floor     | 1+1    | 73,13      | €342.350   | €335.503                                                           | €325.233                                                  | €308.115                 |
| C-1 / 20 | 2. Floor     | 1+1    | 68,36      | €331.700   | €325.066                                                           | €315.115                                                  | €298.530                 |
| C-1 / 21 | 3. Floor     | 2+1 RD | 150,60     | SOLD       | SOLD                                                               | SOLD                                                      | SOLD                     |
| C-1 / 22 | 3. Floor     | 2+1 RD | 153,41     | €645.750   | €632.835                                                           | €613.463                                                  | €581.175                 |
| C-1 / 23 | 3. Floor     | 2+1 RD | 146,49     | €660.170   | €646.967                                                           | €627.162                                                  | €594.153                 |
| C-1 / 24 | 3. Floor     | 2+1 RD | 146,49     | €660.170   | €646.967                                                           | €627.162                                                  | €594.153                 |
| C-1 / 25 | 3. Floor     | 2+1 RD | 153,41     | €645.750   | €632.835                                                           | €613.463                                                  | €581.175                 |
| C-1 / 26 | 3. Floor     | 2+1 RD | 150,60     | SOLD       | SOLD                                                               | SOLD                                                      | SOLD                     |
| C-1 / 27 | 3. Floor     | 3+1 RD | 187,52     | €748.700   | €733.726                                                           | €711.265                                                  | €673.830                 |

### **C2 BLOCK PRICE LIST**

| Nr       | Floor        | Туре   | Total Area | List Price | %20 Down<br>Payment<br>24 Months<br>Installment | %50 Down Payment<br>24 Months Installment<br>+<br>Rental Guarantee | %100<br>Payment<br>Price |
|----------|--------------|--------|------------|------------|-------------------------------------------------|--------------------------------------------------------------------|--------------------------|
| C-2 / 1  | Garden Floor | 2+1 GD | 141,45     | €650.050   | €637.049                                        | €617.548                                                           | €585.045                 |
| C-2 / 2  | Garden Floor | 2+1 GD | 156,97     | €761.650   | €746.417                                        | €723.568                                                           | €685.485                 |
| C-2 / 3  | Garden Floor | 2+1 GD | 150,80     | €711.500   | €697.270                                        | €675.925                                                           | €640.350                 |
| C-2 / 4  | Garden Floor | 2+1 GD | 150,80     | €711.500   | €697.270                                        | €675.925                                                           | €640.350                 |
| C-2 / 5  | Garden Floor | 2+1 GD | 156,97     | €797.900   | €781.942                                        | €758.005                                                           | €718.110                 |
| C-2 / 6  | Garden Floor | 2+1 GD | 141,46     | €616.550   | €604.219                                        | €585.723                                                           | €554.895                 |
| C-2 / 7  | 1. Floor     | 1+1    | 73,13      | €338.050   | €331.289                                        | €321.148                                                           | €304.245                 |
| C-2 / 8  | 1. Floor     | 1+1    | 74,29      | SOLD       | SOLD                                            | SOLD                                                               | SOLD                     |
| C-2 / 9  | 1. Floor     | 1+1    | 72,39      | SOLD       | SOLD                                            | SOLD                                                               | SOLD                     |
| C-2 / 10 | 1. Floor     | 1+1    | 72,39      | RESERVED   | RESERVED                                        | RESERVED                                                           | RESERVED                 |
| C-2 / 11 | 1. Floor     | 1+1    | 74,29      | €360.100   | €352.898                                        | €342.095                                                           | €324.090                 |
| C-2 / 12 | 1. Floor     | 1+1    | 73,13      | €338.050   | €331.289                                        | €321.148                                                           | €304.245                 |
| C-2 / 13 | 1. Floor     | 1+1    | 68,36      | SOLD       | SOLD                                            | SOLD                                                               | SOLD                     |
| C-2 / 14 | 2. Floor     | 1+1    | 73,13      | €342.350   | €335.503                                        | €325.233                                                           | €308.115                 |
| C-2 / 15 | 2. Floor     | 1+1    | 74,29      | SOLD       | SOLD                                            | SOLD                                                               | SOLD                     |
| C-2 / 16 | 2. Floor     | 1+1    | 72,39      | SOLD       | SOLD                                            | SOLD                                                               | SOLD                     |
| C-2 / 17 | 2. Floor     | 1+1    | 72,39      | SOLD       | SOLD                                            | SOLD                                                               | SOLD                     |
| C-2 / 18 | 2. Floor     | 1+1    | 74,29      | €369.720   | €362.326                                        | €351.234                                                           | €332.748                 |
| C-2 / 19 | 2. Floor     | 1+1    | 73,13      | €342.350   | €335.503                                        | €325.233                                                           | €308.115                 |
| C-2 / 20 | 2. Floor     | 1+1    | 68,36      | SOLD       | SOLD                                            | SOLD                                                               | SOLD                     |
| C-2 / 21 | 3. Floor     | 2+1 RD | 150,60     | €599.750   | €587.755                                        | €569.763                                                           | €539.775                 |
| C-2 / 22 | 3. Floor     | 2+1 RD | 153,41     | RESERVED   | RESERVED                                        | RESERVED                                                           | RESERVED                 |
| C-2 / 23 | 3. Floor     | 2+1 RD | 146,49     | RESERVED   | RESERVED                                        | RESERVED                                                           | RESERVED                 |
| C-2 / 24 | 3. Floor     | 2+1 RD | 146,49     | €660.170   | €646.967                                        | €627.162                                                           | €594.153                 |
| C-2 / 25 | 3. Floor     | 2+1 RD | 153,41     | €645.750   | €632.835                                        | €613.463                                                           | €581.175                 |
| C-2 / 26 | 3. Floor     | 2+1 RD | 150,60     | €599.750   | €587.755                                        | €569.763                                                           | €539.775                 |
| C-2 / 27 | 3. Floor     | 3+1 RD | 187,52     | €748.700   | €733.726                                        | €711.265                                                           | €673.830                 |