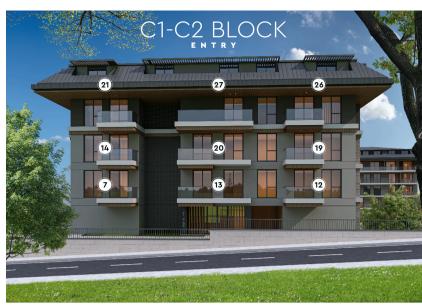

#### **C1 BLOCK PRICE LIST**

| Nr       | Floor        | Туре   | Total Area | List Price | %20 Down Payment<br>24 Months Installment<br>+<br>Rental Guarantee | %50 Down Payment 24 Months Installment + Rental Guarantee | %100<br>Payment<br>Price |
|----------|--------------|--------|------------|------------|--------------------------------------------------------------------|-----------------------------------------------------------|--------------------------|
| C-1/1    | Garden Floor | 2+1 GD | 141,45     | €634.050   | €621.369                                                           | €602.348                                                  | €570.645                 |
| C-1 / 2  | Garden Floor | 2+1 GD | 156,97     | €779.200   | €763.616                                                           | €740.240                                                  | €701.280                 |
| C-1/3    | Garden Floor | 2+1 GD | 150,80     | €711.500   | €697.270                                                           | €675.925                                                  | €640.350                 |
| C-1 / 4  | Garden Floor | 2+1 GD | 150,80     | €711.500   | €697.270                                                           | €675.925                                                  | €640.350                 |
| C-1/5    | Garden Floor | 2+1 GD | 156,97     | €779.200   | €763.616                                                           | €740.240                                                  | €701.280                 |
| C-1/6    | Garden Floor | 2+1 GD | 141,46     | €621.900   | €609.462                                                           | €590.805                                                  | €559.710                 |
| C-1 / 7  | 1. Floor     | 1+1    | 73,13      | €338.050   | €331.289                                                           | €321.148                                                  | €304.245                 |
| C-1/8    | 1. Floor     | 1+1    | 74,29      | €360.100   | €352.898                                                           | €342.095                                                  | €324.090                 |
| C-1/9    | 1. Floor     | 1+1    | 72,39      | €371.400   | €363.972                                                           | €352.830                                                  | €334.260                 |
| C-1 / 10 | 1. Floor     | 1+1    | 72,39      | €371.400   | €363.972                                                           | €352.830                                                  | €334.260                 |
| C-1 / 11 | 1. Floor     | 1+1    | 74,29      | SOLD       | SOLD                                                               | SOLD                                                      | SOLD                     |
| C-1 / 12 | 1. Floor     | 1+1    | 73,13      | €338.050   | €331.289                                                           | €321.148                                                  | €304.245                 |
| C-1 / 13 | 1. Floor     | 1+1    | 68,36      | €328.400   | €321.832                                                           | €311.980                                                  | €295.560                 |
| C-1 / 14 | 2. Floor     | 1+1    | 73,13      | €342.350   | €335.503                                                           | €325.233                                                  | €308.115                 |
| C-1 / 15 | 2. Floor     | 1+1    | 74,29      | €369.720   | €362.326                                                           | €351.234                                                  | €332.748                 |
| C-1 / 16 | 2. Floor     | 1+1    | 72,39      | RESERVED   | RESERVED                                                           | RESERVED                                                  | RESERVED                 |
| C-1 / 17 | 2. Floor     | 1+1    | 72,39      | RESERVED   | RESERVED                                                           | RESERVED                                                  | RESERVED                 |
| C-1 / 18 | 2. Floor     | 1+1    | 74,29      | SOLD       | SOLD                                                               | SOLD                                                      | SOLD                     |
| C-1 / 19 | 2. Floor     | 1+1    | 73,13      | €342.350   | €335.503                                                           | €325.233                                                  | €308.115                 |
| C-1 / 20 | 2. Floor     | 1+1    | 68,36      | €331.700   | €325.066                                                           | €315.115                                                  | €298.530                 |
| C-1 / 21 | 3. Floor     | 2+1 RD | 150,60     | SOLD       | SOLD                                                               | SOLD                                                      | SOLD                     |
| C-1 / 22 | 3. Floor     | 2+1 RD | 153,41     | €645.750   | €632.835                                                           | €613.463                                                  | €581.175                 |
| C-1 / 23 | 3. Floor     | 2+1 RD | 146,49     | €660.170   | €646.967                                                           | €627.162                                                  | €594.153                 |
| C-1 / 24 | 3. Floor     | 2+1 RD | 146,49     | €660.170   | €646.967                                                           | €627.162                                                  | €594.153                 |
| C-1 / 25 | 3. Floor     | 2+1 RD | 153,41     | €645.750   | €632.835                                                           | €613.463                                                  | €581.175                 |
| C-1 / 26 | 3. Floor     | 2+1 RD | 150,60     | SOLD       | SOLD                                                               | SOLD                                                      | SOLD                     |
| C-1 / 27 | 3. Floor     | 3+1 RD | 187,52     | €748.700   | €733.726                                                           | €711.265                                                  | €673.830                 |

### **C2 BLOCK PRICE LIST**

| Nr       | Floor        | Туре   | Total Area | List Price | %20 Down<br>Payment<br>24 Months<br>Installment | %50 Down Payment<br>24 Months Installment<br>+<br>Rental Guarantee | %100<br>Payment<br>Price |
|----------|--------------|--------|------------|------------|-------------------------------------------------|--------------------------------------------------------------------|--------------------------|
| C-2 / 1  | Garden Floor | 2+1 GD | 141,45     | €650.050   | €637.049                                        | €617.548                                                           | €585.045                 |
| C-2 / 2  | Garden Floor | 2+1 GD | 156,97     | €761.650   | €746.417                                        | €723.568                                                           | €685.485                 |
| C-2 / 3  | Garden Floor | 2+1 GD | 150,80     | €711.500   | €697.270                                        | €675.925                                                           | €640.350                 |
| C-2 / 4  | Garden Floor | 2+1 GD | 150,80     | €711.500   | €697.270                                        | €675.925                                                           | €640.350                 |
| C-2 / 5  | Garden Floor | 2+1 GD | 156,97     | €797.900   | €781.942                                        | €758.005                                                           | €718.110                 |
| C-2 / 6  | Garden Floor | 2+1 GD | 141,46     | €616.550   | €604.219                                        | €585.723                                                           | €554.895                 |
| C-2 / 7  | 1. Floor     | 1+1    | 73,13      | €338.050   | €331.289                                        | €321.148                                                           | €304.245                 |
| C-2 / 8  | 1. Floor     | 1+1    | 74,29      | SOLD       | SOLD                                            | SOLD                                                               | SOLD                     |
| C-2 / 9  | 1. Floor     | 1+1    | 72,39      | SOLD       | SOLD                                            | SOLD                                                               | SOLD                     |
| C-2 / 10 | 1. Floor     | 1+1    | 72,39      | RESERVED   | RESERVED                                        | RESERVED                                                           | RESERVED                 |
| C-2 / 11 | 1. Floor     | 1+1    | 74,29      | €360.100   | €352.898                                        | €342.095                                                           | €324.090                 |
| C-2 / 12 | 1. Floor     | 1+1    | 73,13      | €338.050   | €331.289                                        | €321.148                                                           | €304.245                 |
| C-2 / 13 | 1. Floor     | 1+1    | 68,36      | SOLD       | SOLD                                            | SOLD                                                               | SOLD                     |
| C-2 / 14 | 2. Floor     | 1+1    | 73,13      | €342.350   | €335.503                                        | €325.233                                                           | €308.115                 |
| C-2 / 15 | 2. Floor     | 1+1    | 74,29      | SOLD       | SOLD                                            | SOLD                                                               | SOLD                     |
| C-2 / 16 | 2. Floor     | 1+1    | 72,39      | SOLD       | SOLD                                            | SOLD                                                               | SOLD                     |
| C-2 / 17 | 2. Floor     | 1+1    | 72,39      | SOLD       | SOLD                                            | SOLD                                                               | SOLD                     |
| C-2 / 18 | 2. Floor     | 1+1    | 74,29      | €369.720   | €362.326                                        | €351.234                                                           | €332.748                 |
| C-2 / 19 | 2. Floor     | 1+1    | 73,13      | €342.350   | €335.503                                        | €325.233                                                           | €308.115                 |
| C-2 / 20 | 2. Floor     | 1+1    | 68,36      | SOLD       | SOLD                                            | SOLD                                                               | SOLD                     |
| C-2 / 21 | 3. Floor     | 2+1 RD | 150,60     | €599.750   | €587.755                                        | €569.763                                                           | €539.775                 |
| C-2 / 22 | 3. Floor     | 2+1 RD | 153,41     | RESERVED   | RESERVED                                        | RESERVED                                                           | RESERVED                 |
| C-2 / 23 | 3. Floor     | 2+1 RD | 146,49     | RESERVED   | RESERVED                                        | RESERVED                                                           | RESERVED                 |
| C-2 / 24 | 3. Floor     | 2+1 RD | 146,49     | €660.170   | €646.967                                        | €627.162                                                           | €594.153                 |
| C-2 / 25 | 3. Floor     | 2+1 RD | 153,41     | €645.750   | €632.835                                        | €613.463                                                           | €581.175                 |
| C-2 / 26 | 3. Floor     | 2+1 RD | 150,60     | €599.750   | €587.755                                        | €569.763                                                           | €539.775                 |
| C-2 / 27 | 3. Floor     | 3+1 RD | 187,52     | €748.700   | €733.726                                        | €711.265                                                           | €673.830                 |