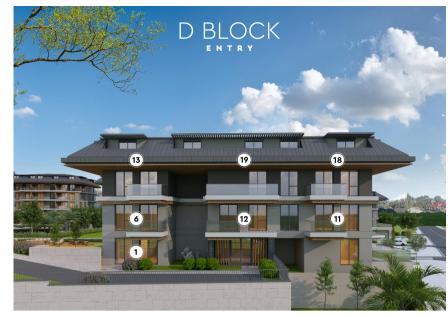

# **D BLOCK PRICE LIST**

| Nr     | Floor    | Туре       | Total Area | List Price | %20 Down Payment<br>24 Months Installment<br>+<br>Rental Guarantee | %50 Down Payment<br>24 Months Installment<br>+<br>Rental Guarantee | %100<br>Payment<br>Price |
|--------|----------|------------|------------|------------|--------------------------------------------------------------------|--------------------------------------------------------------------|--------------------------|
| D/1    | 1. Floor | 1+1 Garden | 71,12      | €363.900   | €356.622                                                           | €345.705                                                           | €327.510                 |
| D/2    | 1. Floor | 1+1 Garden | 79,56      | RESERVED   | RESERVED                                                           | RESERVED                                                           | RESERVED                 |
| D/3    | 1. Floor | 1+1 Garden | 75,11      | €402.300   | €394.254                                                           | €382.185                                                           | €362.070                 |
| D/4    | 1. Floor | 1+1 Garden | 74,36      | €393.950   | €386.071                                                           | €374.253                                                           | €354.555                 |
| D/5    | 1. Floor | 3+1 Garden | 143,53     | €814.400   | €798.112                                                           | €773.680                                                           | €732.960                 |
| D/6    | 2. Floor | 1+1        | 73,13      | €330.050   | €323.449                                                           | €313.548                                                           | €297.045                 |
| D/7    | 2. Floor | 1+1        | 74,29      | SOLD       | SOLD                                                               | SOLD                                                               | SOLD                     |
| D/8    | 2. Floor | 1+1        | 72,39      | €342.950   | €336.091                                                           | €325.803                                                           | €308.655                 |
| D/9    | 2. Floor | 1+1        | 72,39      | €342.950   | €336.091                                                           | €325.803                                                           | €308.655                 |
| D / 10 | 2. Floor | 1+1        | 74,29      | €351.650   | €344.617                                                           | €334.068                                                           | €316.485                 |
| D/11   | 2. Floor | 1+1        | 73,13      | €342.350   | €335.503                                                           | €325.233                                                           | €308.115                 |
| D / 12 | 2. Floor | 2+1        | 81,25      | €486.350   | €476.623                                                           | €462.033                                                           | €437.715                 |
| D / 13 | 3. Floor | 2+1 RD     | 150,60     | SOLD       | SOLD                                                               | SOLD                                                               | SOLD                     |
| D / 14 | 3. Floor | 2+1 RD     | 153,41     | €638.350   | €625.583                                                           | €606.433                                                           | €574.515                 |
| D / 15 | 3. Floor | 2+1 RD     | 146,49     | €634.550   | €621.859                                                           | €602.823                                                           | €571.095                 |
| D / 16 | 3. Floor | 2+1 RD     | 146,49     | €634.550   | €621.859                                                           | €602.823                                                           | €571.095                 |
| D / 17 | 3. Floor | 2+1 RD     | 153,41     | €655.750   | €642.635                                                           | €622.963                                                           | €590.175                 |
| D / 18 | 3. Floor | 2+1 RD     | 150,60     | €618.300   | €605.934                                                           | €587.385                                                           | €556.470                 |
| D / 19 | 3. Floor | 3+1 RD     | 197,48     | €815.150   | €798.847                                                           | €774.393                                                           | €733.635                 |