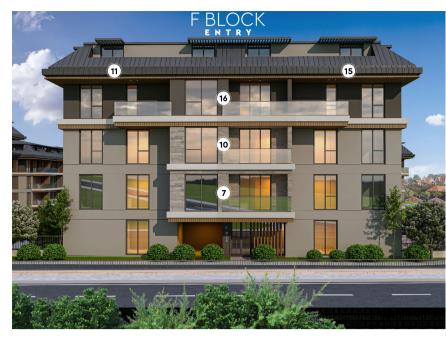

## F BLOCK PRICE LIST

| Nr     | Floor        | Туре   | Total Area | List Price | %20 Down Payment<br>24 Months<br>Installment<br>+ | %50 Down Payment<br>24 Months<br>Installment<br>+ | %100<br>Payment<br>Price |
|--------|--------------|--------|------------|------------|---------------------------------------------------|---------------------------------------------------|--------------------------|
| F/1    | Garden Floor | 4+1 GD | 284,73     | RESERVED   | RESERVED                                          | RESERVED                                          | RESERVED                 |
| F / 2  | Garden Floor | 2+1 GD | 164,48     | €829.300   | €812.714                                          | €787.835                                          | €746.370                 |
| F/3    | Garden Floor | 2+1 GD | 164,48     | €829.300   | €812.714                                          | €787.835                                          | €746.370                 |
| F / 4  | Garden Floor | 4+1 GD | 284,73     | RESERVED   | RESERVED                                          | RESERVED                                          | RESERVED                 |
| F/5    | 1. Floor     | 4+1    | 211,51     | SOLD       | SOLD                                              | SOLD                                              | SOLD                     |
| F/6    | 1. Floor     | 4+1    | 211,51     | €1.089.550 | €1.067.759                                        | €1.035.073                                        | €980.595                 |
| F/7    | 1. Floor     | 1+1    | 67,68      | €332.500   | €325.850                                          | €315.875                                          | €299.250                 |
| F/8    | 2. Floor     | 4+1    | 211,51     | SOLD       | SOLD                                              | SOLD                                              | SOLD                     |
| F/9    | 2. Floor     | 4+1    | 211,51     | SOLD       | SOLD                                              | SOLD                                              | SOLD                     |
| F / 10 | 2. Floor     | 1+1    | 67,68      | €335.650   | €328.937                                          | €318.868                                          | €302.085                 |
| F / 11 | 3. Floor     | 3+1 RD | 178,13     | €728.000   | €713.440                                          | €691.600                                          | €655.200                 |
| F / 12 | 3. Floor     | 3+1 RD | 194,21     | SOLD       | SOLD                                              | SOLD                                              | SOLD                     |
| F / 13 | 3. Floor     | 3+1 RD | 169,18     | SOLD       | SOLD                                              | SOLD                                              | SOLD                     |
| F / 14 | 3. Floor     | 3+1 RD | 194,21     | SOLD       | SOLD                                              | SOLD                                              | SOLD                     |
| F / 15 | 3. Floor     | 3+1 RD | 181,41     | RESERVED   | RESERVED                                          | RESERVED                                          | RESERVED                 |
| F / 16 | 3. Floor     | 1+1    | 67,68      | SOLD       | SOLD                                              | SOLD                                              | SOLD                     |