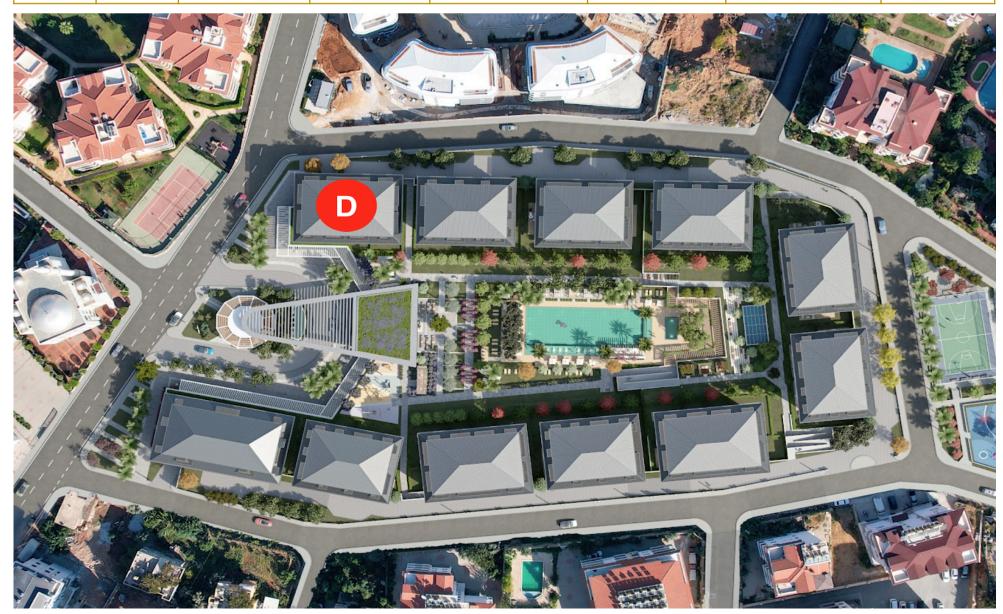

# **D BLOCK PRICE LIST**

| Nr     | Floor    | Туре       | Total Area | List Price | %20 Down Payment<br>24 Months Installment<br>+<br>Rental Guarantee | %50 Down Payment<br>24 Months Installment<br>+<br>Rental Guarantee | %100<br>Payment<br>Price |
|--------|----------|------------|------------|------------|--------------------------------------------------------------------|--------------------------------------------------------------------|--------------------------|
| D/1    | 1. Floor | 1+1 Garden | 71,12      | €363.900   | €356.622                                                           | €345.705                                                           | €327.510                 |
| D/2    | 1. Floor | 1+1 Garden | 79,56      | RESERVED   | RESERVED                                                           | RESERVED                                                           | RESERVED                 |
| D/3    | 1. Floor | 1+1 Garden | 75,11      | €402.300   | €394.254                                                           | €382.185                                                           | €362.070                 |
| D/4    | 1. Floor | 1+1 Garden | 74,36      | €393.950   | €386.071                                                           | €374.253                                                           | €354.555                 |
| D/5    | 1. Floor | 3+1 Garden | 143,53     | €814.400   | €798.112                                                           | €773.680                                                           | €732.960                 |
| D/6    | 2. Floor | 1+1        | 73,13      | €330.050   | €323.449                                                           | €313.548                                                           | €297.045                 |
| D/7    | 2. Floor | 1+1        | 74,29      | SOLD       | SOLD                                                               | SOLD                                                               | SOLD                     |
| D/8    | 2. Floor | 1+1        | 72,39      | €342.950   | €336.091                                                           | €325.803                                                           | €308.655                 |
| D/9    | 2. Floor | 1+1        | 72,39      | €342.950   | €336.091                                                           | €325.803                                                           | €308.655                 |
| D / 10 | 2. Floor | 1+1        | 74,29      | €351.650   | €344.617                                                           | €334.068                                                           | €316.485                 |
| D/11   | 2. Floor | 1+1        | 73,13      | €342.350   | €335.503                                                           | €325.233                                                           | €308.115                 |
| D / 12 | 2. Floor | 2+1        | 81,25      | €486.350   | €476.623                                                           | €462.033                                                           | €437.715                 |
| D / 13 | 3. Floor | 2+1 RD     | 150,60     | SOLD       | SOLD                                                               | SOLD                                                               | SOLD                     |
| D / 14 | 3. Floor | 2+1 RD     | 153,41     | €638.350   | €625.583                                                           | €606.433                                                           | €574.515                 |
| D / 15 | 3. Floor | 2+1 RD     | 146,49     | €634.550   | €621.859                                                           | €602.823                                                           | €571.095                 |
| D / 16 | 3. Floor | 2+1 RD     | 146,49     | €634.550   | €621.859                                                           | €602.823                                                           | €571.095                 |
| D / 17 | 3. Floor | 2+1 RD     | 153,41     | €655.750   | €642.635                                                           | €622.963                                                           | €590.175                 |
| D / 18 | 3. Floor | 2+1 RD     | 150,60     | €618.300   | €605.934                                                           | €587.385                                                           | €556.470                 |
| D / 19 | 3. Floor | 3+1 RD     | 197,48     | €815.150   | €798.847                                                           | €774.393                                                           | €733.635                 |