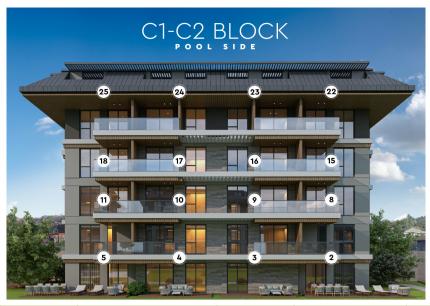

#### **C1 BLOCK PRICE LIST**

| Nr       | Floor        | Туре   | Total Area | List Price | %20 Down Payment<br>24 Months Installment<br>+<br>Rental Guarantee | %50 Down Payment 24 Months Installment + Rental Guarantee | %100<br>Payment<br>Price |
|----------|--------------|--------|------------|------------|--------------------------------------------------------------------|-----------------------------------------------------------|--------------------------|
| C-1/1    | Garden Floor | 2+1 GD | 141,45     | €634.050   | €621.369                                                           | €602.348                                                  | €570.645                 |
| C-1 / 2  | Garden Floor | 2+1 GD | 156,97     | €779.200   | €763.616                                                           | €740.240                                                  | €701.280                 |
| C-1/3    | Garden Floor | 2+1 GD | 150,80     | €711.500   | €697.270                                                           | €675.925                                                  | €640.350                 |
| C-1 / 4  | Garden Floor | 2+1 GD | 150,80     | €711.500   | €697.270                                                           | €675.925                                                  | €640.350                 |
| C-1/5    | Garden Floor | 2+1 GD | 156,97     | €779.200   | €763.616                                                           | €740.240                                                  | €701.280                 |
| C-1/6    | Garden Floor | 2+1 GD | 141,46     | €621.900   | €609.462                                                           | €590.805                                                  | €559.710                 |
| C-1 / 7  | 1. Floor     | 1+1    | 73,13      | €338.050   | €331.289                                                           | €321.148                                                  | €304.245                 |
| C-1/8    | 1. Floor     | 1+1    | 74,29      | €360.100   | €352.898                                                           | €342.095                                                  | €324.090                 |
| C-1/9    | 1. Floor     | 1+1    | 72,39      | €371.400   | €363.972                                                           | €352.830                                                  | €334.260                 |
| C-1 / 10 | 1. Floor     | 1+1    | 72,39      | €371.400   | €363.972                                                           | €352.830                                                  | €334.260                 |
| C-1 / 11 | 1. Floor     | 1+1    | 74,29      | SOLD       | SOLD                                                               | SOLD                                                      | SOLD                     |
| C-1 / 12 | 1. Floor     | 1+1    | 73,13      | €338.050   | €331.289                                                           | €321.148                                                  | €304.245                 |
| C-1 / 13 | 1. Floor     | 1+1    | 68,36      | €328.400   | €321.832                                                           | €311.980                                                  | €295.560                 |
| C-1 / 14 | 2. Floor     | 1+1    | 73,13      | €342.350   | €335.503                                                           | €325.233                                                  | €308.115                 |
| C-1 / 15 | 2. Floor     | 1+1    | 74,29      | €369.720   | €362.326                                                           | €351.234                                                  | €332.748                 |
| C-1 / 16 | 2. Floor     | 1+1    | 72,39      | RESERVED   | RESERVED                                                           | RESERVED                                                  | RESERVED                 |
| C-1 / 17 | 2. Floor     | 1+1    | 72,39      | RESERVED   | RESERVED                                                           | RESERVED                                                  | RESERVED                 |
| C-1 / 18 | 2. Floor     | 1+1    | 74,29      | SOLD       | SOLD                                                               | SOLD                                                      | SOLD                     |
| C-1 / 19 | 2. Floor     | 1+1    | 73,13      | €342.350   | €335.503                                                           | €325.233                                                  | €308.115                 |
| C-1 / 20 | 2. Floor     | 1+1    | 68,36      | €331.700   | €325.066                                                           | €315.115                                                  | €298.530                 |
| C-1 / 21 | 3. Floor     | 2+1 RD | 150,60     | SOLD       | SOLD                                                               | SOLD                                                      | SOLD                     |
| C-1 / 22 | 3. Floor     | 2+1 RD | 153,41     | €645.750   | €632.835                                                           | €613.463                                                  | €581.175                 |
| C-1 / 23 | 3. Floor     | 2+1 RD | 146,49     | €660.170   | €646.967                                                           | €627.162                                                  | €594.153                 |
| C-1 / 24 | 3. Floor     | 2+1 RD | 146,49     | €660.170   | €646.967                                                           | €627.162                                                  | €594.153                 |
| C-1 / 25 | 3. Floor     | 2+1 RD | 153,41     | €645.750   | €632.835                                                           | €613.463                                                  | €581.175                 |
| C-1 / 26 | 3. Floor     | 2+1 RD | 150,60     | SOLD       | SOLD                                                               | SOLD                                                      | SOLD                     |
| C-1 / 27 | 3. Floor     | 3+1 RD | 187,52     | €748.700   | €733.726                                                           | €711.265                                                  | €673.830                 |

### **C2 BLOCK PRICE LIST**

| Nr       | Floor        | Туре   | Total Area | List Price | %20 Down<br>Payment<br>24 Months<br>Installment | %50 Down Payment<br>24 Months Installment<br>+<br>Rental Guarantee | %100<br>Payment<br>Price |
|----------|--------------|--------|------------|------------|-------------------------------------------------|--------------------------------------------------------------------|--------------------------|
| C-2 / 1  | Garden Floor | 2+1 GD | 141,45     | €650.050   | €637.049                                        | €617.548                                                           | €585.045                 |
| C-2 / 2  | Garden Floor | 2+1 GD | 156,97     | €761.650   | €746.417                                        | €723.568                                                           | €685.485                 |
| C-2 / 3  | Garden Floor | 2+1 GD | 150,80     | €711.500   | €697.270                                        | €675.925                                                           | €640.350                 |
| C-2 / 4  | Garden Floor | 2+1 GD | 150,80     | €711.500   | €697.270                                        | €675.925                                                           | €640.350                 |
| C-2 / 5  | Garden Floor | 2+1 GD | 156,97     | €797.900   | €781.942                                        | €758.005                                                           | €718.110                 |
| C-2 / 6  | Garden Floor | 2+1 GD | 141,46     | €616.550   | €604.219                                        | €585.723                                                           | €554.895                 |
| C-2 / 7  | 1. Floor     | 1+1    | 73,13      | €338.050   | €331.289                                        | €321.148                                                           | €304.245                 |
| C-2 / 8  | 1. Floor     | 1+1    | 74,29      | SOLD       | SOLD                                            | SOLD                                                               | SOLD                     |
| C-2 / 9  | 1. Floor     | 1+1    | 72,39      | SOLD       | SOLD                                            | SOLD                                                               | SOLD                     |
| C-2 / 10 | 1. Floor     | 1+1    | 72,39      | RESERVED   | RESERVED                                        | RESERVED                                                           | RESERVED                 |
| C-2 / 11 | 1. Floor     | 1+1    | 74,29      | €360.100   | €352.898                                        | €342.095                                                           | €324.090                 |
| C-2 / 12 | 1. Floor     | 1+1    | 73,13      | €338.050   | €331.289                                        | €321.148                                                           | €304.245                 |
| C-2 / 13 | 1. Floor     | 1+1    | 68,36      | SOLD       | SOLD                                            | SOLD                                                               | SOLD                     |
| C-2 / 14 | 2. Floor     | 1+1    | 73,13      | €342.350   | €335.503                                        | €325.233                                                           | €308.115                 |
| C-2 / 15 | 2. Floor     | 1+1    | 74,29      | SOLD       | SOLD                                            | SOLD                                                               | SOLD                     |
| C-2 / 16 | 2. Floor     | 1+1    | 72,39      | SOLD       | SOLD                                            | SOLD                                                               | SOLD                     |
| C-2 / 17 | 2. Floor     | 1+1    | 72,39      | SOLD       | SOLD                                            | SOLD                                                               | SOLD                     |
| C-2 / 18 | 2. Floor     | 1+1    | 74,29      | €369.720   | €362.326                                        | €351.234                                                           | €332.748                 |
| C-2 / 19 | 2. Floor     | 1+1    | 73,13      | €342.350   | €335.503                                        | €325.233                                                           | €308.115                 |
| C-2 / 20 | 2. Floor     | 1+1    | 68,36      | SOLD       | SOLD                                            | SOLD                                                               | SOLD                     |
| C-2 / 21 | 3. Floor     | 2+1 RD | 150,60     | €599.750   | €587.755                                        | €569.763                                                           | €539.775                 |
| C-2 / 22 | 3. Floor     | 2+1 RD | 153,41     | RESERVED   | RESERVED                                        | RESERVED                                                           | RESERVED                 |
| C-2 / 23 | 3. Floor     | 2+1 RD | 146,49     | RESERVED   | RESERVED                                        | RESERVED                                                           | RESERVED                 |
| C-2 / 24 | 3. Floor     | 2+1 RD | 146,49     | €660.170   | €646.967                                        | €627.162                                                           | €594.153                 |
| C-2 / 25 | 3. Floor     | 2+1 RD | 153,41     | €645.750   | €632.835                                        | €613.463                                                           | €581.175                 |
| C-2 / 26 | 3. Floor     | 2+1 RD | 150,60     | €599.750   | €587.755                                        | €569.763                                                           | €539.775                 |
| C-2 / 27 | 3. Floor     | 3+1 RD | 187,52     | €748.700   | €733.726                                        | €711.265                                                           | €673.830                 |