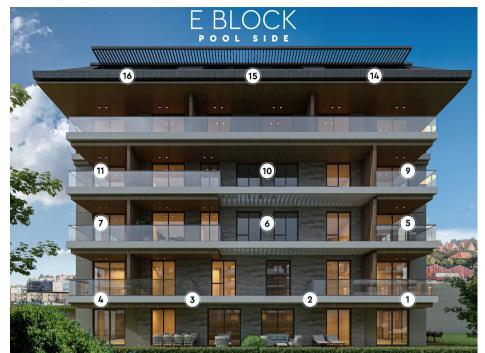

## **E BLOCK PRICE LIST**

| 2044   |              |        |            | Annual to the state of the stat |                                                                    |                                                           |                          |  |
|--------|--------------|--------|------------|--------------------------------------------------------------------------------------------------------------------------------------------------------------------------------------------------------------------------------------------------------------------------------------------------------------------------------------------------------------------------------------------------------------------------------------------------------------------------------------------------------------------------------------------------------------------------------------------------------------------------------------------------------------------------------------------------------------------------------------------------------------------------------------------------------------------------------------------------------------------------------------------------------------------------------------------------------------------------------------------------------------------------------------------------------------------------------------------------------------------------------------------------------------------------------------------------------------------------------------------------------------------------------------------------------------------------------------------------------------------------------------------------------------------------------------------------------------------------------------------------------------------------------------------------------------------------------------------------------------------------------------------------------------------------------------------------------------------------------------------------------------------------------------------------------------------------------------------------------------------------------------------------------------------------------------------------------------------------------------------------------------------------------------------------------------------------------------------------------------------------------|--------------------------------------------------------------------|-----------------------------------------------------------|--------------------------|--|
| Nr     | Floor        | Туре   | Total Area | List Price                                                                                                                                                                                                                                                                                                                                                                                                                                                                                                                                                                                                                                                                                                                                                                                                                                                                                                                                                                                                                                                                                                                                                                                                                                                                                                                                                                                                                                                                                                                                                                                                                                                                                                                                                                                                                                                                                                                                                                                                                                                                                                                     | %20 Down Payment<br>24 Months Installment<br>+<br>Rental Guarantee | %50 Down Payment 24 Months Installment + Rental Guarantee | %100<br>Payment<br>Price |  |
| E/1    | Garden Floor | 4+1 GD | 284,73     | €1.635.000                                                                                                                                                                                                                                                                                                                                                                                                                                                                                                                                                                                                                                                                                                                                                                                                                                                                                                                                                                                                                                                                                                                                                                                                                                                                                                                                                                                                                                                                                                                                                                                                                                                                                                                                                                                                                                                                                                                                                                                                                                                                                                                     | €1.602.300                                                         | €1.553.250                                                | €1.471.500               |  |
| E / 2  | Garden Floor | 2+1 GD | 164,48     | €810.650                                                                                                                                                                                                                                                                                                                                                                                                                                                                                                                                                                                                                                                                                                                                                                                                                                                                                                                                                                                                                                                                                                                                                                                                                                                                                                                                                                                                                                                                                                                                                                                                                                                                                                                                                                                                                                                                                                                                                                                                                                                                                                                       | €794.437                                                           | €770.118                                                  | €729.585                 |  |
| E/3    | Garden Floor | 2+1 GD | 164,48     | €810.650                                                                                                                                                                                                                                                                                                                                                                                                                                                                                                                                                                                                                                                                                                                                                                                                                                                                                                                                                                                                                                                                                                                                                                                                                                                                                                                                                                                                                                                                                                                                                                                                                                                                                                                                                                                                                                                                                                                                                                                                                                                                                                                       | €794.437                                                           | €770.118                                                  | €729.585                 |  |
| E / 4  | Garden Floor | 4+1 GD | 284,73     | RESERVED                                                                                                                                                                                                                                                                                                                                                                                                                                                                                                                                                                                                                                                                                                                                                                                                                                                                                                                                                                                                                                                                                                                                                                                                                                                                                                                                                                                                                                                                                                                                                                                                                                                                                                                                                                                                                                                                                                                                                                                                                                                                                                                       | RESERVED                                                           | RESERVED                                                  | RESERVED                 |  |
| E/5    | 1. Floor     | 3+1    | 136,14     | €694.450                                                                                                                                                                                                                                                                                                                                                                                                                                                                                                                                                                                                                                                                                                                                                                                                                                                                                                                                                                                                                                                                                                                                                                                                                                                                                                                                                                                                                                                                                                                                                                                                                                                                                                                                                                                                                                                                                                                                                                                                                                                                                                                       | €680.561                                                           | €659.728                                                  | €625.005                 |  |
| E/6    | 1. Floor     | 3+1    | 153,94     | SOLD                                                                                                                                                                                                                                                                                                                                                                                                                                                                                                                                                                                                                                                                                                                                                                                                                                                                                                                                                                                                                                                                                                                                                                                                                                                                                                                                                                                                                                                                                                                                                                                                                                                                                                                                                                                                                                                                                                                                                                                                                                                                                                                           | SOLD                                                               | SOLD                                                      | SOLD                     |  |
| E/7    | 1. Floor     | 2+1    | 136,14     | RESERVED                                                                                                                                                                                                                                                                                                                                                                                                                                                                                                                                                                                                                                                                                                                                                                                                                                                                                                                                                                                                                                                                                                                                                                                                                                                                                                                                                                                                                                                                                                                                                                                                                                                                                                                                                                                                                                                                                                                                                                                                                                                                                                                       | RESERVED                                                           | RESERVED                                                  | RESERVED                 |  |
| E/8    | 1. Floor     | 1+1    | 67,68      | €332.500                                                                                                                                                                                                                                                                                                                                                                                                                                                                                                                                                                                                                                                                                                                                                                                                                                                                                                                                                                                                                                                                                                                                                                                                                                                                                                                                                                                                                                                                                                                                                                                                                                                                                                                                                                                                                                                                                                                                                                                                                                                                                                                       | €325.850                                                           | €315.875                                                  | €299.250                 |  |
| E/9    | 2. Floor     | 3+1    | 136,14     | €710.450                                                                                                                                                                                                                                                                                                                                                                                                                                                                                                                                                                                                                                                                                                                                                                                                                                                                                                                                                                                                                                                                                                                                                                                                                                                                                                                                                                                                                                                                                                                                                                                                                                                                                                                                                                                                                                                                                                                                                                                                                                                                                                                       | €696.241                                                           | €674.928                                                  | €639.405                 |  |
| E / 10 | 2. Floor     | 3+1    | 153,94     | ReSERVED                                                                                                                                                                                                                                                                                                                                                                                                                                                                                                                                                                                                                                                                                                                                                                                                                                                                                                                                                                                                                                                                                                                                                                                                                                                                                                                                                                                                                                                                                                                                                                                                                                                                                                                                                                                                                                                                                                                                                                                                                                                                                                                       | ReSERVED                                                           | ReSERVED                                                  | ReSERVED                 |  |
| E / 11 | 2. Floor     | 2+1    | 136,14     | €710.450                                                                                                                                                                                                                                                                                                                                                                                                                                                                                                                                                                                                                                                                                                                                                                                                                                                                                                                                                                                                                                                                                                                                                                                                                                                                                                                                                                                                                                                                                                                                                                                                                                                                                                                                                                                                                                                                                                                                                                                                                                                                                                                       | €696.241                                                           | €674.928                                                  | €639.405                 |  |
| E / 12 | 2. Floor     | 1+1    | 67,68      | €336.700                                                                                                                                                                                                                                                                                                                                                                                                                                                                                                                                                                                                                                                                                                                                                                                                                                                                                                                                                                                                                                                                                                                                                                                                                                                                                                                                                                                                                                                                                                                                                                                                                                                                                                                                                                                                                                                                                                                                                                                                                                                                                                                       | €329.966                                                           | €319.865                                                  | €303.030                 |  |
| E / 13 | 3. Floor     | 3+1 RD | 178,13     | SOLD                                                                                                                                                                                                                                                                                                                                                                                                                                                                                                                                                                                                                                                                                                                                                                                                                                                                                                                                                                                                                                                                                                                                                                                                                                                                                                                                                                                                                                                                                                                                                                                                                                                                                                                                                                                                                                                                                                                                                                                                                                                                                                                           | SOLD                                                               | SOLD                                                      | SOLD                     |  |
| E / 14 | 3. Floor     | 3+1 RD | 194,21     | SOLD                                                                                                                                                                                                                                                                                                                                                                                                                                                                                                                                                                                                                                                                                                                                                                                                                                                                                                                                                                                                                                                                                                                                                                                                                                                                                                                                                                                                                                                                                                                                                                                                                                                                                                                                                                                                                                                                                                                                                                                                                                                                                                                           | SOLD                                                               | SOLD                                                      | SOLD                     |  |
| E / 15 | 3. Floor     | 3+1 RD | 172,96     | €765.500                                                                                                                                                                                                                                                                                                                                                                                                                                                                                                                                                                                                                                                                                                                                                                                                                                                                                                                                                                                                                                                                                                                                                                                                                                                                                                                                                                                                                                                                                                                                                                                                                                                                                                                                                                                                                                                                                                                                                                                                                                                                                                                       | €750.190                                                           | €727.225                                                  | €688.950                 |  |
| E / 16 | 3. Floor     | 3+1 RD | 194,21     | RESERVED                                                                                                                                                                                                                                                                                                                                                                                                                                                                                                                                                                                                                                                                                                                                                                                                                                                                                                                                                                                                                                                                                                                                                                                                                                                                                                                                                                                                                                                                                                                                                                                                                                                                                                                                                                                                                                                                                                                                                                                                                                                                                                                       | RESERVED                                                           | RESERVED                                                  | RESERVED                 |  |
| E / 17 | 3. Floor     | 3+1 RD | 181,41     | €741.100                                                                                                                                                                                                                                                                                                                                                                                                                                                                                                                                                                                                                                                                                                                                                                                                                                                                                                                                                                                                                                                                                                                                                                                                                                                                                                                                                                                                                                                                                                                                                                                                                                                                                                                                                                                                                                                                                                                                                                                                                                                                                                                       | €726.278                                                           | €704.045                                                  | €666.990                 |  |
| E / 18 | 3. Floor     | 1+1    | 67,68      | €336.700                                                                                                                                                                                                                                                                                                                                                                                                                                                                                                                                                                                                                                                                                                                                                                                                                                                                                                                                                                                                                                                                                                                                                                                                                                                                                                                                                                                                                                                                                                                                                                                                                                                                                                                                                                                                                                                                                                                                                                                                                                                                                                                       | €329.966                                                           | €319.865                                                  | €303.030                 |  |