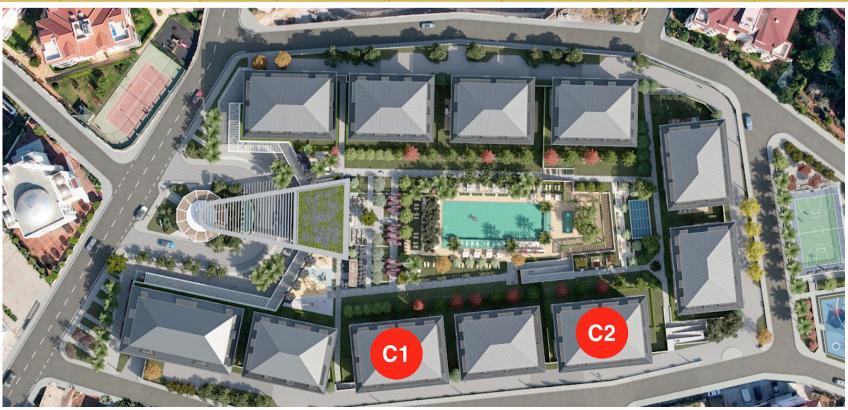

#### **C1 BLOCK PRICE LIST**

| Nr       | Floor        | Туре   | Total Area | List Price | %20 Down Payment<br>24 Months Installment<br>+<br>Rental Guarantee | %50 Down Payment 24 Months Installment + Rental Guarantee | %100<br>Payment<br>Price |
|----------|--------------|--------|------------|------------|--------------------------------------------------------------------|-----------------------------------------------------------|--------------------------|
| C-1/1    | Garden Floor | 2+1 GD | 141,45     | €634.050   | €621.369                                                           | €602.348                                                  | €570.645                 |
| C-1 / 2  | Garden Floor | 2+1 GD | 156,97     | €779.200   | €763.616                                                           | €740.240                                                  | €701.280                 |
| C-1/3    | Garden Floor | 2+1 GD | 150,80     | €711.500   | €697.270                                                           | €675.925                                                  | €640.350                 |
| C-1 / 4  | Garden Floor | 2+1 GD | 150,80     | €711.500   | €697.270                                                           | €675.925                                                  | €640.350                 |
| C-1/5    | Garden Floor | 2+1 GD | 156,97     | €779.200   | €763.616                                                           | €740.240                                                  | €701.280                 |
| C-1/6    | Garden Floor | 2+1 GD | 141,46     | €621.900   | €609.462                                                           | €590.805                                                  | €559.710                 |
| C-1 / 7  | 1. Floor     | 1+1    | 73,13      | €338.050   | €331.289                                                           | €321.148                                                  | €304.245                 |
| C-1/8    | 1. Floor     | 1+1    | 74,29      | €360.100   | €352.898                                                           | €342.095                                                  | €324.090                 |
| C-1/9    | 1. Floor     | 1+1    | 72,39      | €371.400   | €363.972                                                           | €352.830                                                  | €334.260                 |
| C-1 / 10 | 1. Floor     | 1+1    | 72,39      | €371.400   | €363.972                                                           | €352.830                                                  | €334.260                 |
| C-1 / 11 | 1. Floor     | 1+1    | 74,29      | SOLD       | SOLD                                                               | SOLD                                                      | SOLD                     |
| C-1 / 12 | 1. Floor     | 1+1    | 73,13      | €338.050   | €331.289                                                           | €321.148                                                  | €304.245                 |
| C-1 / 13 | 1. Floor     | 1+1    | 68,36      | €328.400   | €321.832                                                           | €311.980                                                  | €295.560                 |
| C-1 / 14 | 2. Floor     | 1+1    | 73,13      | €342.350   | €335.503                                                           | €325.233                                                  | €308.115                 |
| C-1 / 15 | 2. Floor     | 1+1    | 74,29      | €369.720   | €362.326                                                           | €351.234                                                  | €332.748                 |
| C-1 / 16 | 2. Floor     | 1+1    | 72,39      | RESERVED   | RESERVED                                                           | RESERVED                                                  | RESERVED                 |
| C-1 / 17 | 2. Floor     | 1+1    | 72,39      | RESERVED   | RESERVED                                                           | RESERVED                                                  | RESERVED                 |
| C-1 / 18 | 2. Floor     | 1+1    | 74,29      | SOLD       | SOLD                                                               | SOLD                                                      | SOLD                     |
| C-1 / 19 | 2. Floor     | 1+1    | 73,13      | €342.350   | €335.503                                                           | €325.233                                                  | €308.115                 |
| C-1 / 20 | 2. Floor     | 1+1    | 68,36      | €331.700   | €325.066                                                           | €315.115                                                  | €298.530                 |
| C-1 / 21 | 3. Floor     | 2+1 RD | 150,60     | SOLD       | SOLD                                                               | SOLD                                                      | SOLD                     |
| C-1 / 22 | 3. Floor     | 2+1 RD | 153,41     | €645.750   | €632.835                                                           | €613.463                                                  | €581.175                 |
| C-1 / 23 | 3. Floor     | 2+1 RD | 146,49     | €660.170   | €646.967                                                           | €627.162                                                  | €594.153                 |
| C-1 / 24 | 3. Floor     | 2+1 RD | 146,49     | €660.170   | €646.967                                                           | €627.162                                                  | €594.153                 |
| C-1 / 25 | 3. Floor     | 2+1 RD | 153,41     | €645.750   | €632.835                                                           | €613.463                                                  | €581.175                 |
| C-1 / 26 | 3. Floor     | 2+1 RD | 150,60     | SOLD       | SOLD                                                               | SOLD                                                      | SOLD                     |
| C-1 / 27 | 3. Floor     | 3+1 RD | 187,52     | €748.700   | €733.726                                                           | €711.265                                                  | €673.830                 |

### **C2 BLOCK PRICE LIST**

| Nr       | Floor        | Туре   | Total Area | List Price | %20 Down<br>Payment<br>24 Months<br>Installment | %50 Down Payment<br>24 Months Installment<br>+<br>Rental Guarantee | %100<br>Payment<br>Price |
|----------|--------------|--------|------------|------------|-------------------------------------------------|--------------------------------------------------------------------|--------------------------|
| C-2 / 1  | Garden Floor | 2+1 GD | 141,45     | €650.050   | €637.049                                        | €617.548                                                           | €585.045                 |
| C-2 / 2  | Garden Floor | 2+1 GD | 156,97     | €761.650   | €746.417                                        | €723.568                                                           | €685.485                 |
| C-2 / 3  | Garden Floor | 2+1 GD | 150,80     | €711.500   | €697.270                                        | €675.925                                                           | €640.350                 |
| C-2 / 4  | Garden Floor | 2+1 GD | 150,80     | €711.500   | €697.270                                        | €675.925                                                           | €640.350                 |
| C-2 / 5  | Garden Floor | 2+1 GD | 156,97     | €797.900   | €781.942                                        | €758.005                                                           | €718.110                 |
| C-2 / 6  | Garden Floor | 2+1 GD | 141,46     | €616.550   | €604.219                                        | €585.723                                                           | €554.895                 |
| C-2 / 7  | 1. Floor     | 1+1    | 73,13      | €338.050   | €331.289                                        | €321.148                                                           | €304.245                 |
| C-2 / 8  | 1. Floor     | 1+1    | 74,29      | SOLD       | SOLD                                            | SOLD                                                               | SOLD                     |
| C-2 / 9  | 1. Floor     | 1+1    | 72,39      | SOLD       | SOLD                                            | SOLD                                                               | SOLD                     |
| C-2 / 10 | 1. Floor     | 1+1    | 72,39      | RESERVED   | RESERVED                                        | RESERVED                                                           | RESERVED                 |
| C-2 / 11 | 1. Floor     | 1+1    | 74,29      | €360.100   | €352.898                                        | €342.095                                                           | €324.090                 |
| C-2 / 12 | 1. Floor     | 1+1    | 73,13      | €338.050   | €331.289                                        | €321.148                                                           | €304.245                 |
| C-2 / 13 | 1. Floor     | 1+1    | 68,36      | SOLD       | SOLD                                            | SOLD                                                               | SOLD                     |
| C-2 / 14 | 2. Floor     | 1+1    | 73,13      | €342.350   | €335.503                                        | €325.233                                                           | €308.115                 |
| C-2 / 15 | 2. Floor     | 1+1    | 74,29      | SOLD       | SOLD                                            | SOLD                                                               | SOLD                     |
| C-2 / 16 | 2. Floor     | 1+1    | 72,39      | SOLD       | SOLD                                            | SOLD                                                               | SOLD                     |
| C-2 / 17 | 2. Floor     | 1+1    | 72,39      | SOLD       | SOLD                                            | SOLD                                                               | SOLD                     |
| C-2 / 18 | 2. Floor     | 1+1    | 74,29      | €369.720   | €362.326                                        | €351.234                                                           | €332.748                 |
| C-2 / 19 | 2. Floor     | 1+1    | 73,13      | €342.350   | €335.503                                        | €325.233                                                           | €308.115                 |
| C-2 / 20 | 2. Floor     | 1+1    | 68,36      | SOLD       | SOLD                                            | SOLD                                                               | SOLD                     |
| C-2 / 21 | 3. Floor     | 2+1 RD | 150,60     | €599.750   | €587.755                                        | €569.763                                                           | €539.775                 |
| C-2 / 22 | 3. Floor     | 2+1 RD | 153,41     | RESERVED   | RESERVED                                        | RESERVED                                                           | RESERVED                 |
| C-2 / 23 | 3. Floor     | 2+1 RD | 146,49     | RESERVED   | RESERVED                                        | RESERVED                                                           | RESERVED                 |
| C-2 / 24 | 3. Floor     | 2+1 RD | 146,49     | €660.170   | €646.967                                        | €627.162                                                           | €594.153                 |
| C-2 / 25 | 3. Floor     | 2+1 RD | 153,41     | €645.750   | €632.835                                        | €613.463                                                           | €581.175                 |
| C-2 / 26 | 3. Floor     | 2+1 RD | 150,60     | €599.750   | €587.755                                        | €569.763                                                           | €539.775                 |
| C-2 / 27 | 3. Floor     | 3+1 RD | 187,52     | €748.700   | €733.726                                        | €711.265                                                           | €673.830                 |