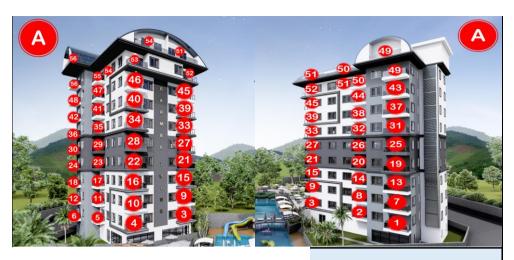

## A BLOK

| FLOOR      | FLAT<br>NUMBER | ROOM<br>TYPES | M2             | FACADE                            | BUY NOW                                             | NEXT      | NEXT      | NEXT      |
|------------|----------------|---------------|----------------|-----------------------------------|-----------------------------------------------------|-----------|-----------|-----------|
|            |                |               | 45 m2          | NORTH-EAST-SOUTH                  | SOLD                                                |           |           |           |
| 1          | 1              | 1+1           |                |                                   | SOLD                                                |           |           |           |
|            | 2              | 1+1           | 44 m2          | SOUTH-EAST                        | SOLD                                                |           |           |           |
|            | 3              | 1+1           | 46 m2          | SOUTH-EAST                        | ****                                                |           |           |           |
|            | 4              | 1+1           | 46 m2          | SOUTH-WEST                        | SOLD                                                |           |           |           |
|            | 5              | 1+1           | 44 m2          | SOUTH-WEST                        | SOLD                                                |           |           |           |
|            | 6              | 1+1           | 45 m2          | NORTH-WEST-SOUTH                  | SOLD                                                |           |           |           |
| 2          | 7              | 1+1           | 45 m2          | NORTH-EAST-SOUTH                  | SOLD                                                |           |           |           |
|            | 8              | 1+1           | 44 m2          | SOUTH-EAST                        | SOLD<br>SOLD                                        |           |           |           |
|            | 9              | 1+1           | 46 m2          | SOUTH-EAST                        | SOLD                                                |           |           |           |
|            | 10             | 1+1           | 46 m2          | SOUTH-WEST                        | 00.750.6                                            |           |           | 440.005.0 |
|            | 11             | 1+1           | 44 m2          | SOUTH-WEST                        | 93.750 €                                            | 98.906 €  | 104.346 € | 110.085 € |
|            | 12             | 1+1           | 45 m2          | NORTH-WEST-SOUTH                  | SOLD                                                |           |           |           |
| 3          | 13<br>14       | 1+1           | 45 m2          | NORTH-EAST-SOUTH                  | SOLD<br>SOLD                                        |           |           |           |
|            |                | 1+1           | 44 m2          | SOUTH-EAST                        | SOLD                                                |           |           |           |
|            | 15             | 1+1           | 46 m2          | SOUTH-EAST                        | SOLD                                                |           |           |           |
|            | 16<br>17       | 1+1           | 46 m2<br>44 m2 | SOUTH-WEST<br>SOUTH-WEST          | SOLD                                                |           |           |           |
|            |                | 1+1           |                |                                   | 07 500 6                                            |           |           | 114 490 £ |
|            | 18<br>19       | 1+1<br>1+1    | 45 m2<br>45 m2 | NORTH-WEST-SOUTH NORTH-EAST-SOUTH | 97.500 €                                            | 102.863 € | 108.520 € | 114.489 € |
| 4          | 20             | 1+1           | 45 m2          | SOUTH-EAST                        | SOLD                                                |           |           |           |
|            | 21             | 1+1           | 44 m2          | SOUTH-EAST                        | SOLD<br>SOLD                                        |           |           |           |
|            | 22             | 1+1           | 46 m2          | SOUTH-EAST                        | SOLD                                                |           |           |           |
|            | 23             | 1+1           | 44 m2          | SOUTH-WEST                        |                                                     |           |           |           |
|            | 24             | 1+1           | 45 m2          | NORTH-WEST-SOUTH                  | 106.000 €   111.830 €   117.981 €   124.470 €  SOLD |           |           | 124.470 € |
|            | 25             | 1+1           | 45 m2          | NORTH-WEST-SOUTH                  | SOLD                                                |           |           |           |
| 5          | 26             | 1+1           | 44 m2          | SOUTH-EAST                        | 112 000 £                                           |           |           | 121 E1E £ |
|            | 27             | 1+1           | 46 m2          | SOUTH-EAST                        | 112.000 € 118.160 € 124.659 € 131.515 €  SOLD       |           |           |           |
|            | 28             | 1+1           | 46 m2          | SOUTH-WEST                        | SOLD                                                |           |           |           |
|            | 29             | 1+1           | 44 m2          | SOUTH-WEST                        | 110.000 €                                           | 116.050 € | 122.433 € | 129.167 € |
|            | 30             | 1+1           | 45 m2          | NORTH-WEST-SOUTH                  | 110.000 €                                           | 116.050 € | 122.433 € | 129.167 € |
|            | 31             | 1+1           | 45 m2          | NORTH-EAST-SOUTH                  | 116.000 €                                           | 122.380 € | 129.111 € | 136.212 € |
| 6          | 32             | 1+1           | 44 m2          | SOUTH-EAST                        | 116.000 €                                           | 122.380 € | 129.111 € | 136.212 € |
|            | 33             | 1+1           | 46 m2          | SOUTH-EAST                        | SOLD                                                |           |           |           |
|            | 34             | 1+1           | 46 m2          | SOUTH-WEST                        | 116.000 €                                           | 122.380 € | 129.111 € | 136.212 € |
|            | 35             | 1+1           | 44 m2          | SOUTH-WEST                        | 113.000 €                                           | 119.215 € | 125.772 € | 132.689 € |
|            | 36             | 1+1           | 45 m2          | NORTH-WEST-SOUTH                  | 113.000 €                                           | 119.215 € | 125.772 € | 132.689 € |
| 7          | 37             | 1+1           | 45 m2          | NORTH-EAST-SOUTH                  | 119.000€                                            | 125.545 € | 132.450 € | 139.735 € |
|            | 38             | 1+1           | 44 m2          | SOUTH-EAST                        | 119.000 €                                           | 125.545 € | 132.450 € | 139.735 € |
|            | 39             | 1+1           | 46 m2          | SOUTH-EAST                        | 119.000 €                                           | 125.545 € | 132.450 € | 139.735 € |
|            | 40             | 1+1           | 46 m2          | SOUTH-WEST                        | 119.000 €                                           | 125.545 € | 132.450 € | 139.735 € |
|            | 41             | 1+1           | 44 m2          | SOUTH-WEST                        | 117.000 €                                           | 123.435 € | 130.224 € | 137.386 € |
|            | 42             | 1+1           | 45 m2          | NORTH-WEST-SOUTH                  | 117.000 €                                           | 123.435 € | 130.224 € | 137.386 € |
| 8          | 43             | 1+1           | 45 m2          | NORTH-EAST-SOUTH                  | 123.000 €                                           | 129.765 € | 136.902 € | 144.432 € |
|            | 44             | 1+1           | 44 m2          | SOUTH-EAST                        | 123.000 €                                           | 129.765 € | 136.902 € | 144.432 € |
|            | 45             | 1+1           | 46 m2          | SOUTH-EAST                        | 123.000 €                                           | 129.765 € | 136.902 € | 144.432 € |
|            | 46             | 1+1           | 46 m2          | SOUTH-WEST                        | 123.000 €                                           | 129.765 € | 136.902 € | 144.432 € |
|            | 47             | 1+1           | 44 m2          | SOUTH-WEST                        | 121.000 €                                           | 127.655 € | 134.676 € | 142.083 € |
|            | 48             | 1+1           | 45 m2          | NORTH-WEST-SOUTH                  | 121.000 €                                           | 127.655 € | 134.676 € | 142.083 € |
| 9+<br>ROOF | 49             | 2+1 DB.       | 94 m2          | NORTH-WEST-SOUTH                  | 185.000 €                                           | 195.175 € | 205.910 € | 217.235 € |
|            | 50             | 1+1 DB        | 77 m2          | SOUTH-EAST                        | 136.000 €                                           | 143.480 € | 151.371 € | 159.697 € |
|            | 51             | 2+1 DB.       | 92 m2          | SOUTH-EAST                        | 177.000 €                                           | 186.735 € | 197.005 € | 207.841 € |
|            | 52             | 1+1           | 46 m2          | SOUTH-EAST                        | 127.000 €                                           | 133.985 € | 141.354 € | 149.129 € |
|            | 53             | 1+1           | 46 m2          | SOUTH-WEST                        | 127.000 €                                           | 133.985 € | 141.354 € | 149.129 € |
|            | 54             | 2+1 DB.       | 92 m2          | SOUTH-WEST                        | SOLD                                                |           |           |           |
|            | 55             | 1+1 DB        | 77 m2          | SOUTH-WEST                        | 136.000 €                                           | 143.480 € | 151.371 € | 159.697 € |
|            | 56             | 2+1 DB.       | 94 m2          | NORTH-EAST-SOUTH                  | 185.000 €                                           | 195.175 € | 205.910 € | 217.235 € |