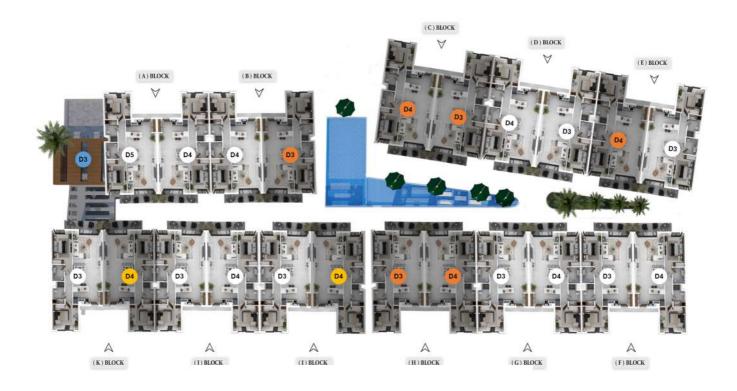

| BLOCK NO | APARTMENT NO | TYPE | FLOOR            | TOTAL/GROSS M2 | INTERNAL M2 | BALCONY/TERACE M2 | PRICE    | AVAILABILITY |
|----------|--------------|------|------------------|----------------|-------------|-------------------|----------|--------------|
| А        | 1            | 2+1  | GROUND FLOOR     | 105            | 85          | 18.3              | *        | AVAILABLE    |
| А        | 2            | 2+1  | GROUND FLOOR     | 105            | 85          | 18.3              | £165,000 | AVAILABLE    |
| Α        | 3            | SHOP | GROUND AND FIRST |                |             |                   | *        |              |
| В        | 1            | 2+1  | GROUND FLOOR     | 105            | 85          | 18.3              | *        | SOLD         |
| В        | 2            | 2+1  | GROUND FLOOR     | 105            | 85          | 18.3              | £165,000 | AVAILABLE    |
| С        | 1            | 2+1  | GROUND FLOOR     | 105            | 85          | 18.3              | *        | SOLD         |
| С        | 2            | 2+1  | GROUND FLOOR     | 105            | 85          | 18.3              | *        | SOLD         |
| D        | 1            | 2+1  | GROUND FLOOR     | 105            | 85          | 18.3              | *        | SOLD         |
| D        | 2            | 2+1  | GROUND FLOOR     | 105            | 85          | 18.3              | *        | SOLD         |
| E        | 1            | 2+1  | GROUND FLOOR     | 105            | 85          | 18.3              | *        | SOLD         |
| E        | 2            | 2+1  | GROUND FLOOR     | 105            | 85          | 18.3              | *        | SOLD         |
| F        | 1            | 2+1  | GROUND FLOOR     | 105            | 85          | 18.3              | *        | SOLD         |
| F        | 2            | 2+1  | GROUND FLOOR     | 105            | 85          | 18.3              | *        | SOLD         |
| G        | 1            | 2+1  | GROUND FLOOR     | 105            | 85          | 18.3              | *        | SOLD         |
| G        | 2            | 2+1  | GROUND FLOOR     | 105            | 85          | 18.3              | *        | SOLD         |
| н        | 1            | 2+1  | GROUND FLOOR     | 105            | 85          | 18.3              | *        | SOLD         |
| Н        | 2            | 2+1  | GROUND FLOOR     | 105            | 85          | 18.3              | *        | SOLD         |
| 1        | 1            | 2+1  | GROUND FLOOR     | 105            | 85          | 18.3              | *        | SOLD         |
| 1        | 2            | 2+1  | GROUND FLOOR     | 105            | 85          | 18.3              | *        | SOLD         |
| J        | 1            | 2+1  | GROUND FLOOR     | 105            | 85          | 18.3              | *        | RESERVED     |
| J        | 2            | 2+1  | GROUND FLOOR     | 105            | 85          | 18.3              | *        | RESERVED     |
| К        | 1            | SHOP | GROUND FLOOR     |                |             |                   | *        |              |
| К        | 2            | 2+1  | GROUND FLOOR     | 105            | 85          | 18.3              | *        | RESERVED     |

**GROUND FLOOR** 

| First Floor  |           |                      |           |       |             |      |           |          |
|--------------|-----------|----------------------|-----------|-------|-------------|------|-----------|----------|
| Availability |           |                      | Area / m² |       |             |      |           |          |
|              | Price     | Balcony /<br>Terrace | Internal  | Gross | Floor       | Туре | Apartment | Block No |
| Available    | £ 185,000 | 9.2 + 35             | 85        | 105   | First Floor | 2+1  | 4         | А        |
| Available    | £ 185,000 | 9.2 + 35             | 85        | 105   | First Floor | 2+1  | 5         | Α        |
| Sold         |           | 9.2 + 35             | 85        | 105   | First Floor | 2+1  | 3         | В        |
| Available    | £ 185,000 | 9.2 + 35             | 85        | 105   | First Floor | 2+1  | 4         | В        |
| Sold         | 73        | 9.2 + 35             | 85        | 105   | First Floor | 2+1  | 3         | С        |
| Sold         |           | 9.2 + 35             | 85        | 105   | First Floor | 2+1  | 4         | C        |
| Available    | £ 185,000 | 9.2 + 35             | 85        | 105   | First Floor | 2+1  | 3         | D        |
| Available    | £ 185,000 | 9.2 + 35             | 85        | 105   | First Floor | 2+1  | 4         | D        |
| Available    | £ 185,000 | 9.2 + 35             | 85        | 105   | First Floor | 2+1  | 3         | E        |
| Sold         |           | 9.2 + 35             | 85        | 105   | First Floor | 2+1  | 4         | E        |
| Available    | £ 185,000 | 9.2 + 35             | 85        | 105   | First Floor | 2+1  | 3         | F        |
| Available    | £ 185,000 | 9.2 + 35             | 85        | 105   | First Floor | 2+1  | 4         | F        |
| Available    | £ 185,000 | 9.2 + 35             | 85        | 105   | First Floor | 2+1  | 3         | G        |
| Available    | £ 185,000 | 9.2 + 35             | 85        | 105   | First Floor | 2+1  | 4         | G        |
| Sold         |           | 9.2 + 35             | 85        | 105   | First Floor | 2+1  | 3         | н        |
| Sold         | 1         | 9.2 + 35             | 85        | 105   | First Floor | 2+1  | 4         | Н        |
| Available    | £ 185,000 | 9.2 + 35             | 85        | 105   | First Floor | 2+1  | 3         | i.       |
| Reserved     | *         | 9.2 + 35             | 85        | 105   | First Floor | 2+1  | 4         | T.       |
| Available    | £ 185,000 | 9.2 + 35             | 85        | 105   | First Floor | 2+1  | 3         | J        |
| Available    | £ 185,000 | 9.2 + 35             | 85        | 105   | First Floor | 2+1  | 4         | J        |
| Available    | £ 185,000 | 9.2 + 35             | 85        | 105   | First Floor | 2+1  | 3         | K        |
| Reserved     | -         | 9.2 + 35             | 85        | 105   | First Floor | 2+1  | 4         | К        |