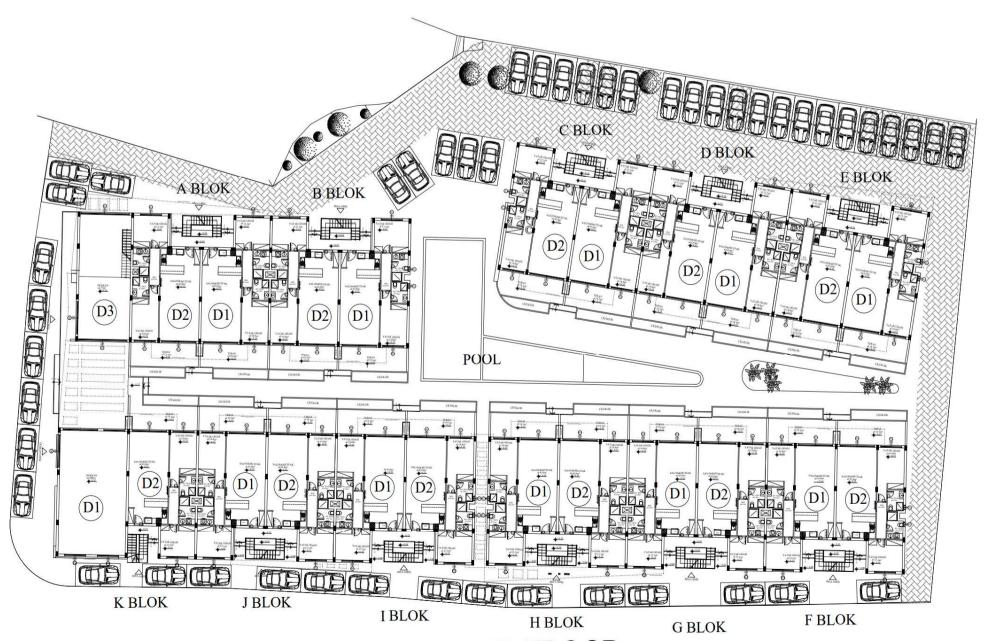

| BLOCK NO | APARTMENT NO | TYPE | FLOOR            | TOTAL/GROSS M2 | INTERNAL M2 | BALCONY/TERACE M2 | PRICE    | AVAILABILITY |
|----------|--------------|------|------------------|----------------|-------------|-------------------|----------|--------------|
| А        | 1            | 2+1  | GROUND FLOOR     | 105            | 85          | 18.3              | *        | AVAILABLE    |
| А        | 2            | 2+1  | GROUND FLOOR     | 105            | 85          | 18.3              | £165,000 | AVAILABLE    |
| Α        | 3            | SHOP | GROUND AND FIRST |                |             |                   | *        |              |
| В        | 1            | 2+1  | GROUND FLOOR     | 105            | 85          | 18.3              | *        | SOLD         |
| В        | 2            | 2+1  | GROUND FLOOR     | 105            | 85          | 18.3              | £165,000 | AVAILABLE    |
| С        | 1            | 2+1  | GROUND FLOOR     | 105            | 85          | 18.3              | *        | SOLD         |
| С        | 2            | 2+1  | GROUND FLOOR     | 105            | 85          | 18.3              | *        | SOLD         |
| D        | 1            | 2+1  | GROUND FLOOR     | 105            | 85          | 18.3              | *        | SOLD         |
| D        | 2            | 2+1  | GROUND FLOOR     | 105            | 85          | 18.3              | *        | SOLD         |
| E        | 1            | 2+1  | GROUND FLOOR     | 105            | 85          | 18.3              | *        | SOLD         |
| E        | 2            | 2+1  | GROUND FLOOR     | 105            | 85          | 18.3              | *        | SOLD         |
| F        | 1            | 2+1  | GROUND FLOOR     | 105            | 85          | 18.3              | *        | SOLD         |
| F        | 2            | 2+1  | GROUND FLOOR     | 105            | 85          | 18.3              | *        | SOLD         |
| G        | 1            | 2+1  | GROUND FLOOR     | 105            | 85          | 18.3              | *        | SOLD         |
| G        | 2            | 2+1  | GROUND FLOOR     | 105            | 85          | 18.3              | *        | SOLD         |
| н        | 1            | 2+1  | GROUND FLOOR     | 105            | 85          | 18.3              | *        | SOLD         |
| Н        | 2            | 2+1  | GROUND FLOOR     | 105            | 85          | 18.3              | *        | SOLD         |
| 1        | 1            | 2+1  | GROUND FLOOR     | 105            | 85          | 18.3              | *        | SOLD         |
| 1        | 2            | 2+1  | GROUND FLOOR     | 105            | 85          | 18.3              | *        | SOLD         |
| J        | 1            | 2+1  | GROUND FLOOR     | 105            | 85          | 18.3              | *        | RESERVED     |
| J        | 2            | 2+1  | GROUND FLOOR     | 105            | 85          | 18.3              | *        | RESERVED     |
| К        | 1            | SHOP | GROUND FLOOR     |                |             |                   | *        |              |
| К        | 2            | 2+1  | GROUND FLOOR     | 105            | 85          | 18.3              | *        | RESERVED     |

**GROUND FLOOR** 

| First Floor  |           |                      |           |       |             |      |           |          |
|--------------|-----------|----------------------|-----------|-------|-------------|------|-----------|----------|
| Availability |           |                      | Area / m² |       |             |      |           |          |
|              | Price     | Balcony /<br>Terrace | Internal  | Gross | Floor       | Туре | Apartment | Block No |
| Available    | £ 185,000 | 9.2 + 35             | 85        | 105   | First Floor | 2+1  | 4         | А        |
| Available    | £ 185,000 | 9.2 + 35             | 85        | 105   | First Floor | 2+1  | 5         | Α        |
| Sold         |           | 9.2 + 35             | 85        | 105   | First Floor | 2+1  | 3         | В        |
| Available    | £ 185,000 | 9.2 + 35             | 85        | 105   | First Floor | 2+1  | 4         | В        |
| Sold         | 73        | 9.2 + 35             | 85        | 105   | First Floor | 2+1  | 3         | С        |
| Sold         |           | 9.2 + 35             | 85        | 105   | First Floor | 2+1  | 4         | C        |
| Available    | £ 185,000 | 9.2 + 35             | 85        | 105   | First Floor | 2+1  | 3         | D        |
| Available    | £ 185,000 | 9.2 + 35             | 85        | 105   | First Floor | 2+1  | 4         | D        |
| Available    | £ 185,000 | 9.2 + 35             | 85        | 105   | First Floor | 2+1  | 3         | E        |
| Sold         |           | 9.2 + 35             | 85        | 105   | First Floor | 2+1  | 4         | E        |
| Available    | £ 185,000 | 9.2 + 35             | 85        | 105   | First Floor | 2+1  | 3         | F        |
| Available    | £ 185,000 | 9.2 + 35             | 85        | 105   | First Floor | 2+1  | 4         | F        |
| Available    | £ 185,000 | 9.2 + 35             | 85        | 105   | First Floor | 2+1  | 3         | G        |
| Available    | £ 185,000 | 9.2 + 35             | 85        | 105   | First Floor | 2+1  | 4         | G        |
| Sold         |           | 9.2 + 35             | 85        | 105   | First Floor | 2+1  | 3         | н        |
| Sold         | 1         | 9.2 + 35             | 85        | 105   | First Floor | 2+1  | 4         | Н        |
| Available    | £ 185,000 | 9.2 + 35             | 85        | 105   | First Floor | 2+1  | 3         | i.       |
| Reserved     | *         | 9.2 + 35             | 85        | 105   | First Floor | 2+1  | 4         | T.       |
| Available    | £ 185,000 | 9.2 + 35             | 85        | 105   | First Floor | 2+1  | 3         | J        |
| Available    | £ 185,000 | 9.2 + 35             | 85        | 105   | First Floor | 2+1  | 4         | J        |
| Available    | £ 185,000 | 9.2 + 35             | 85        | 105   | First Floor | 2+1  | 3         | K        |
| Reserved     | -         | 9.2 + 35             | 85        | 105   | First Floor | 2+1  | 4         | К        |