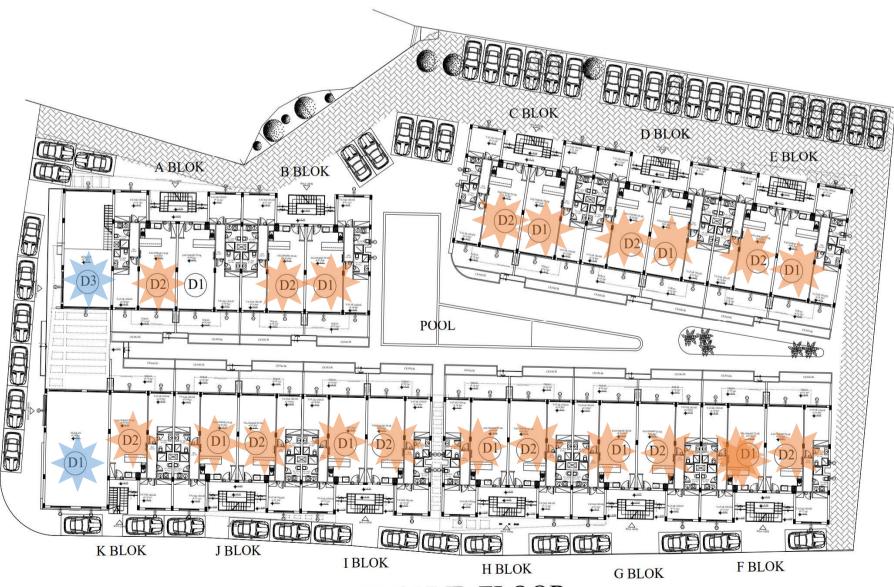

| BLOCK NO | APARTMENT NO | ТҮРЕ | FLOOR            | TOTAL/GROSS M2 | INTERNAL M2 | BALCONY/TERACE M2 | PRICE    | AVAILABILITY |
|----------|--------------|------|------------------|----------------|-------------|-------------------|----------|--------------|
| A        | 1            | 2+1  | GROUND FLOOR     | 105            | 85          | 18.3              | £165,000 | AVAILABLE    |
| Α        | 2            | 2+1  | GROUND FLOOR     | 105            | 85          | 18.3              | *        | SOLD         |
| Α        | 3            | SHOP | GROUND AND FIRST |                |             |                   | *        |              |
| В        | 1            | 2+1  | GROUND FLOOR     | 105            | 85          | 18.3              | *        | SOLD         |
| В        | 2            | 2+1  | GROUND FLOOR     | 105            | 85          | 18.3              | *        | SOLD         |
| С        | 1            | 2+1  | GROUND FLOOR     | 105            | 85          | 18.3              | *        | SOLD         |
| С        | 2            | 2+1  | GROUND FLOOR     | 105            | 85          | 18.3              | *        | SOLD         |
| D        | 1            | 2+1  | GROUND FLOOR     | 105            | 85          | 18.3              | *        | SOLD         |
| D        | 2            | 2+1  | GROUND FLOOR     | 105            | 85          | 18.3              | *        | SOLD         |
| E        | 1            | 2+1  | GROUND FLOOR     | 105            | 85          | 18.3              | *        | SOLD         |
| E        | 2            | 2+1  | GROUND FLOOR     | 105            | 85          | 18.3              | *        | SOLD         |
| F        | 1            | 2+1  | GROUND FLOOR     | 105            | 85          | 18.3              | *        | SOLD         |
| F        | 2            | 2+1  | GROUND FLOOR     | 105            | 85          | 18.3              | *        | SOLD         |
| G        | 1            | 2+1  | GROUND FLOOR     | 105            | 85          | 18.3              | *        | SOLD         |
| G        | 2            | 2+1  | GROUND FLOOR     | 105            | 85          | 18.3              | *        | SOLD         |
| н        | 1            | 2+1  | GROUND FLOOR     | 105            | 85          | 18.3              | *        | SOLD         |
| н        | 2            | 2+1  | GROUND FLOOR     | 105            | 85          | 18.3              | *        | SOLD         |
| ı        | 1            | 2+1  | GROUND FLOOR     | 105            | 85          | 18.3              | *        | SOLD         |
| ı        | 2            | 2+1  | GROUND FLOOR     | 105            | 85          | 18.3              | *        | SOLD         |
| J        | 1            | 2+1  | GROUND FLOOR     | 105            | 85          | 18.3              | *        | SOLD         |
| J        | 2            | 2+1  | GROUND FLOOR     | 105            | 85          | 18.3              | *        | SOLD         |
| К        | 1            | SHOP | GROUND FLOOR     |                |             |                   | *        |              |
| К        | 2            | 2+1  | GROUND FLOOR     | 105            | 85          | 18.3              | *        | SOLD         |

**GROUND FLOOR** 

43 FLATS 95 M<sup>2</sup> GROSS AREA