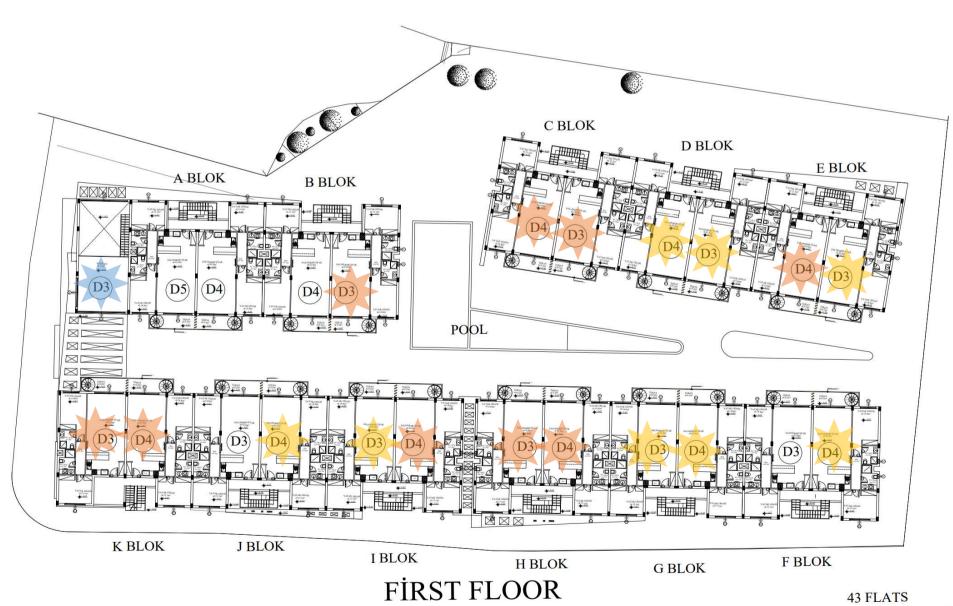

## **FIRST FLOOR**

| BLOCK NO | APARTMENT NO | ТҮРЕ | FLOOR       | TOTAL/GROSS M2 | INTERNAL M2 | BALCONY/TERACE M2 | PRICE    | AVAILABILITY |
|----------|--------------|------|-------------|----------------|-------------|-------------------|----------|--------------|
| Α        | 4            | 2+1  | FIRST FLOOR | 105            | 85          | 9.2 + 35          | £185,000 | AVAILABLE    |
| Α        | 5            | 2+1  | FIRST FLOOR | 105            | 85          | 9.2 + 35          | £185,000 | AVAILABLE    |
| В        | 3            | 2+1  | FIRST FLOOR | 105            | 85          | 9.2 + 35          | *        | SOLD         |
| В        | 4            | 2+1  | FIRST FLOOR | 105            | 85          | 9.2 + 35          | £185,000 | AVAILABLE    |
| С        | 3            | 2+1  | FIRST FLOOR | 105            | 85          | 9.2 + 35          | *        | SOLD         |
| С        | 4            | 2+1  | FIRST FLOOR | 105            | 85          | 9.2 + 35          | *        | SOLD         |
| D        | 3            | 2+1  | FIRST FLOOR | 105            | 85          | 9.2 + 35          | *        | RESERVED     |
| D        | 4            | 2+1  | FIRST FLOOR | 105            | 85          | 9.2 + 35          | *        | RESERVED     |
| E        | 3            | 2+1  | FIRST FLOOR | 105            | 85          | 9.2 + 35          | *        | RESERVED     |
| E        | 4            | 2+1  | FIRST FLOOR | 105            | 85          | 9.2 + 35          | *        | SOLD         |
| F        | 3            | 2+1  | FIRST FLOOR | 105            | 85          | 9.2 + 35          | £185,000 | AVAILABLE    |
| F        | 4            | 2+1  | FIRST FLOOR | 105            | 85          | 9.2 + 35          | *        | RESERVED     |
| G        | 3            | 2+1  | FIRST FLOOR | 105            | 85          | 9.2 + 35          | *        | RESERVED     |
| G        | 4            | 2+1  | FIRST FLOOR | 105            | 85          | 9.2 + 35          | *        | RESERVED     |
| н        | 3            | 2+1  | FIRST FLOOR | 105            | 85          | 9.2 + 35          | *        | SOLD         |
| н        | 4            | 2+1  | FIRST FLOOR | 105            | 85          | 9.2 + 35          | *        | SOLD         |
| 1        | 3            | 2+1  | FIRST FLOOR | 105            | 85          | 9.2 + 35          | *        | RESERVED     |
| 1        | 4            | 2+1  | FIRST FLOOR | 105            | 85          | 9.2 + 35          | *        | SOLD         |
| J        | 3            | 2+1  | FIRST FLOOR | 105            | 85          | 9.2 + 35          | £185,000 | AVAILABLE    |
| J        | 4            | 2+1  | FIRST FLOOR | 105            | 85          | 9.2 + 35          | *        | RESERVED     |
| К        | 3            | 2+1  | FIRST FLOOR | 105            | 85          | 9.2 + 35          | *        | SOLD         |
| К        | 4            | 2+1  | FIRST FLOOR | 105            | 85          | 9.2 + 35          | *        | SOLD         |

43 FLATS 95 M<sup>2</sup> GROSS AREA