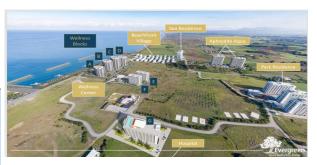

Studio   | 1BR      | 1BR       | 1BR      | 1BR      | 1BR      | 1BR      | 1BR       | Studio   | Studio   | 1BR      | Studio   | Type              |
| Total Covered Area                                       | 37.1     | 55       | 71.5      | 58.2     | 78.7     | 55       | 78.7     | 60        | 36       | 34       | 55       | 37.1     | Total Covered Are |
| Internal Area                                            | 32.1     | 45       | 56.5      | 47.7     | 66.7     | 49       | 66.7     | 50        | 29       | 30       | 45       | 32.1     | Internal Area     |
| Covered Terraces                                         | 5        | 10       | 15        | 10.5     | 12       | 6        | 12       | 10        | 7        | 4        | 10       | 5        | Covered Terraces  |