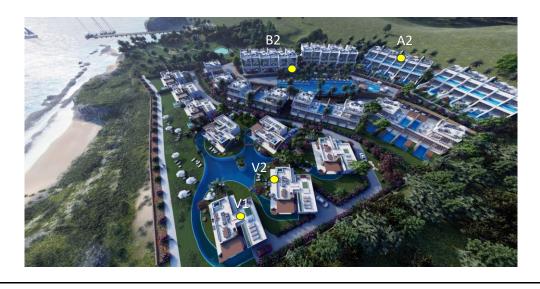

| TYPE A2 | APARTMENT<br>TYPE | FLOOR     | GROSS AREA<br>m² | TERRACES m <sup>2</sup> | Private<br>swimming pool<br>m2 | ROOF<br>TERRACE m <sup>2</sup> | Total usage<br>area m2 | CURRENT PRICE (£) | STATUS          |
|---------|-------------------|-----------|------------------|-------------------------|--------------------------------|--------------------------------|------------------------|-------------------|-----------------|
| A2-8    | 2 Bedroom         | Penthouse | 82               | 12                      | 23                             | 94                             | 211                    | £525,000          | AVAILABLE       |
|         |                   |           |                  |                         |                                |                                |                        |                   |                 |
| TYPE B2 | APARTMENT<br>TYPE | FLOOR     | GROSS AREA<br>m² | TERRACES m²             | Private pool                   | ROOF<br>TERRACE m <sup>2</sup> | Total usage<br>area m2 | CURRENT PRICE (£) | STATUS          |
| B2-1    | 2 Bedroom         | Garden    | 68               | 48                      | with jacuzzi                   |                                | 116                    | £495,000          | FULLY FURNISHED |

| Villas | APARTMENT<br>TYPE | GARDEN m² | GROSS AREA<br>m² | TERRACES m² | ISLAND POOL | ROOF<br>TERRACE m <sup>2</sup> | Total usage<br>area m2 | CURRENT PRICE (£) | STATUS    |
|--------|-------------------|-----------|------------------|-------------|-------------|--------------------------------|------------------------|-------------------|-----------|
| No 1   | 3 Bedroom         |           | 415              | 120         |             | 150                            | 685                    | £2,500,000        | AVAILABLE |
| No 2   | 3 Bedroom         |           | 139              | 66          |             | 139                            | 344                    | £1,850,000        | AVAILABLE |