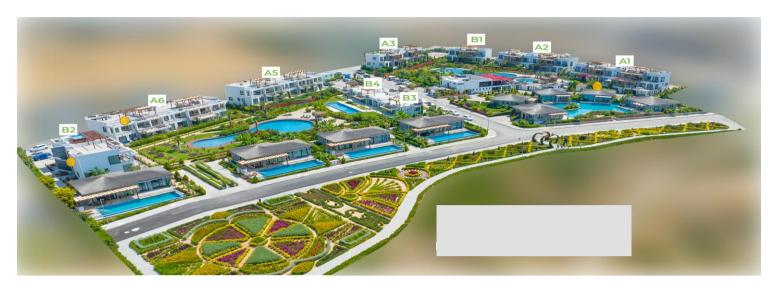

| NO       | Property Type | Floor     | Gross Area (m²) | Terraces m <sup>2</sup> | Roof Terrace (m²) | Total Usage Area (m²) | Price (£) | STATUS    |
|----------|---------------|-----------|-----------------|-------------------------|-------------------|-----------------------|-----------|-----------|
| A6-7     | 2+1           | Penthouse | 80              | 23                      | 80                | 183                   | £525,000  | Available |
| B2-1     | 2+1           | Garden    | 80              | 24                      |                   | 104                   | £475,000  | Available |
| G-3      | 2+1           | COMMUNIAL | 70              | 36                      |                   | 106                   | £850,000  | Available |
| Bungalow | 2.1           | POOL