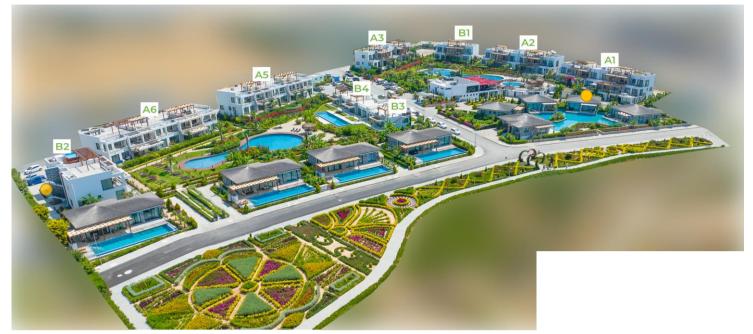

## Last Updated: june 5th.2024



| NO              | Property Type | Floor             | Gross Area (m²) | Terraces m <sup>2</sup> | Roof Terrace (m <sup>2</sup> ) | Total Usage Area (m <sup>2</sup> ) | Price (£) | STATUS    |
|-----------------|---------------|-------------------|-----------------|-------------------------|--------------------------------|------------------------------------|-----------|-----------|
| B2-1            | 2+1           | Garden            | 80              | 24                      |                                | 104                                | £475,000  | Available |
| G-3<br>Bungalow | 2+1           | COMMUNIAL<br>POOL | 70              | 36                      |                                | 106                                | £850,000  | Available |

\* All the measuremen