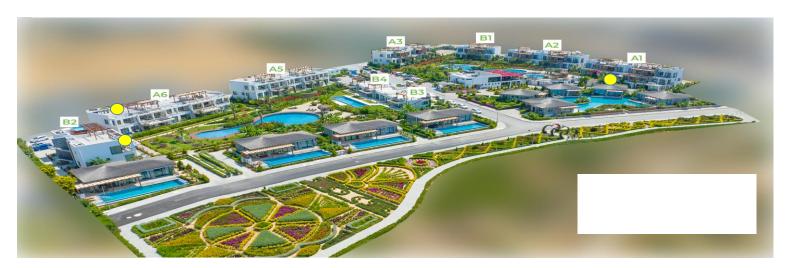

| NO              | Property Type | Floor          | Gross Area (m²) | Terraces m <sup>2</sup> | Roof Terrace (m²) | Total Usage Area (m²) | Price (£) | STATUS    |
|-----------------|---------------|----------------|-----------------|-------------------------|-------------------|-----------------------|-----------|-----------|
| A6-7            | 2+1           | Penthouse      | 80              | 23                      | 80                | 183                   | £525,000  | Available |
| B2-1            | 2+1           | Garden         | 80              | 24                      |                   | 104                   | £475,000  | Available |
| G-3<br>Bungalow | 2+1           | COMMUNIAL POOL | 70              | 36                      |                   | 106                   | £925,000  | Available |