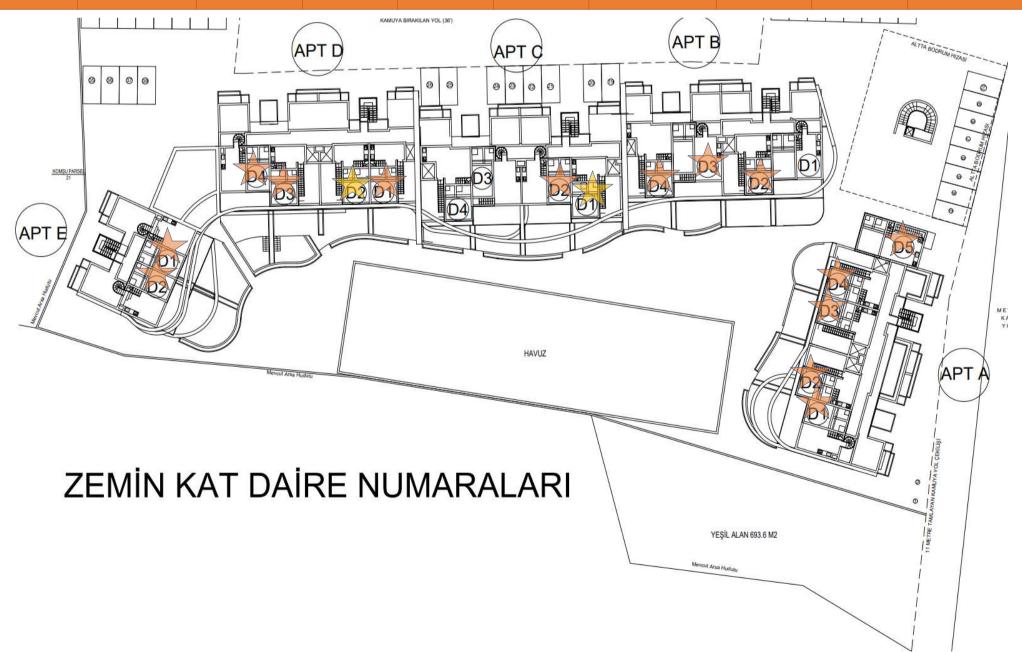

## **GROUND FLOOR**

| вьоск | APARTMENT<br>NO | TYPE   | FLOOR  | AREA / m² |          |                 |              |          | ANAMA PHI ITY |
|-------|-----------------|--------|--------|-----------|----------|-----------------|--------------|----------|---------------|
|       |                 |        |        | GROSS     | INTERNAL | BALCONY/TERACCE | PRIVATE POOL | PRICE    | AVAILABILITY  |
| Α     | 1               | 2+1    | Ground | 90        | 78.25    | 30 + 3          |              | *        | SOLD          |
| А     | 2               | 2+1    | Ground | 90        | 78.25    | 27 + 3          |              | *        | SOLD          |
| А     | 3               | 2+1    | Ground | 90        | 78.25    | 21 + 3          |              | *        | SOLD          |
| А     | 4               | 2+1    | Ground | 90        | 78.25    | 22 + 3          |              | •        | SOLD          |
| Α     | 5               | Studio | Ground | 46        | 40       | 17              |              | *        | SOLD          |
| В     | 1               | 2+1    | Ground | 90        | 78.25    | 23 + 3          |              | £229,900 | AVAILABLE     |
| В     | 2               | 2+1    | Ground | 90        | 78.25    | 22 + 3          |              | *        | SOLD          |
| В     | 3               | 2+1    | Ground | 90        | 78.25    | 22 + 3          |              | *        | SOLD          |
| В     | 4               | 2+1    | Ground | 90        | 78.25    | 18 + 3          |              | *        | SOLD          |
| С     | 1               | 2+1    | Ground | 90        | 78.25    | 17 + 3          |              | *        | RESERVED      |
| С     | 2               | 2+1    | Ground | 90        | 78.25    | 24 + 3          |              | *        | SOLD          |
| С     | 3               | 2+1    | Ground | 90        | 78.25    | 23 + 3          |              | £229,900 | AVAILABLE     |
| С     | 4               | 2+1    | Ground | 90        | 78.25    | 17 + 3          |              | £229,900 | AVAILABLE     |
| D     | 1               | 2+1    | Ground | 90        | 78.25    | 23 + 3          |              | •        | SOLD          |
| D     | 2               | 2+1    | Ground | 90        | 78.25    | 23 + 3          |              | •        | RESERVED      |
| D     | 3               | 2+1    | Ground | 90        | 78.25    | 23 + 3          | 16           | *        | SOLD          |
| D     | 4               | 2+1    | Ground | 90        | 78.25    | 23 + 3          | 16           | *        | SOLD          |
| E     | 1               | 2+1    | Ground | 90        | 78.25    | 22 + 3          | 15           | *        | SOLD          |
| E     | 2               | 2+1    | Ground | 90        | 78.25    | 19 + 3          | 20           | *        | SOLD          |