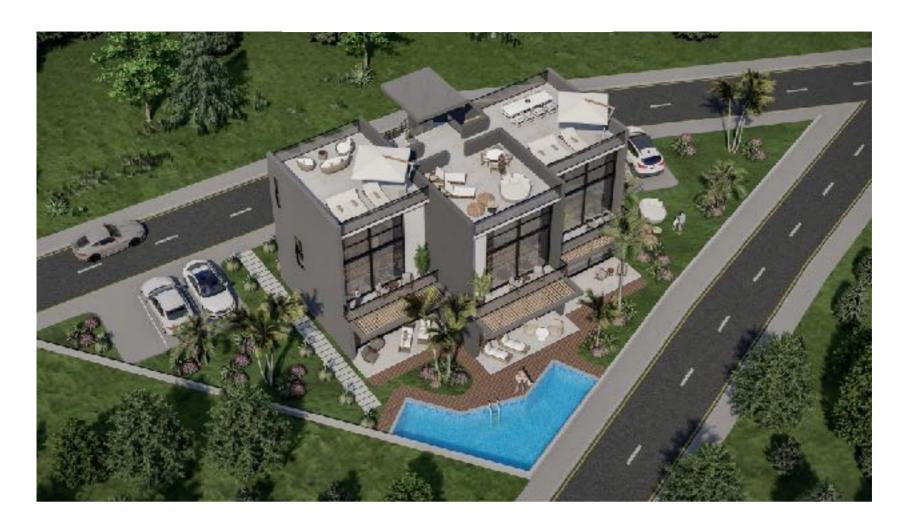

| No: | Apartment<br>Type | Floor     | Closed area<br>m2 | Balcony m2 | Roof Terrace<br>m2 | Price GBP |
|-----|-------------------|-----------|-------------------|------------|--------------------|-----------|
| 1   | Studio            | Ground    | 38 m2             | 12 m2      | -                  | RESERVED  |
| 2   | Studio            | Ground    | 38 m2             | 12 m2      | -                  | RESERVED  |
| 3   | Studio            | Ground    | 38 m2             | 12 m2      | -                  | 150.000   |
| 4   | 2+1 Loft          | Penthouse | 71 m2             | 7 m2       | 40                 | RESERVED  |
| 5   | 2+1 Loft          | Penthouse | 71 m2             | 7 m2       | 40                 | 275.000   |

## **PAYMENT PLAN**

**2000 GBP -** deposit for 2 weeks