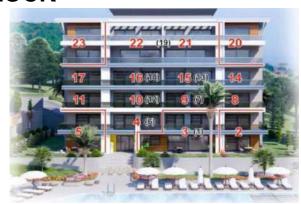

# A BLOCK

## **GARDEN DUPLEX - 1st FLOOR**

| No | Rooms  | Size               | Price | Aspect           |  |  |
|----|--------|--------------------|-------|------------------|--|--|
| 1  | 2+1 GD | 118 m <sup>2</sup> | SOLD  | South            |  |  |
| 2  | 4+1 GD | 323 m <sup>2</sup> | SOLD  | South-West-North |  |  |
| 3  | 3+1 GD | 152 m <sup>2</sup> | SOLD  | North            |  |  |
| 4  | 1+1    | 62 m <sup>2</sup>  | SOLD  | North            |  |  |
| 5  | 4+1 GD | 323 m <sup>2</sup> | SOLD  | South-West-North |  |  |
| 6  | 2+1 GD | 118 m <sup>2</sup> | SOLD  | North            |  |  |

## 2nd FLOOR

|    | Rooms | Size               | Price     | Aspect           |
|----|-------|--------------------|-----------|------------------|
| 7  | 1+1   | 62 m <sup>2</sup>  | SOLD      | North            |
| 8  | 3+1   | 148 m <sup>2</sup> | SOLD      | South-West-North |
| 9  | 1+1   | 62 m <sup>2</sup>  | SOLD      | North            |
| 10 | 1+1   | 62 m <sup>2</sup>  | SOLD      | North            |
| 11 | 3+1   | 148 m <sup>2</sup> | SOLD      | South-East-North |
| 12 | 1+1   | 62 m <sup>2</sup>  | 165.000 € | South            |

## 3rd FLOOR

|    | Rooms | Size               | Price | Aspect           |
|----|-------|--------------------|-------|------------------|
| 13 | 1+1   | 62 m <sup>2</sup>  | SOLD  | South            |
| 14 | 3+1   | 148 m <sup>2</sup> | SOLD  | South-West-North |
| 15 | 1+1   | 62 m <sup>2</sup>  | SOLD  | North            |
| 16 | 1+1   | 62 m <sup>2</sup>  | SOLD  | North            |
| 17 | 3+1   | 148 m <sup>2</sup> | SOLD  | South-East-North |
| 18 | 1+1   | 62 m <sup>2</sup>  | SOLD  | South            |

### 4th FLOOR

|    | Rooms  | Size               | Price    | Aspect           |
|----|--------|--------------------|----------|------------------|
| 19 | 3+1 RD | 252 m <sup>2</sup> | SOLD     | South-East-North |
| 20 | 4+1 RD | 290 m <sup>2</sup> | SOLD     | South            |
| 21 | 2+1 RD | 128 m <sup>2</sup> | 430.000€ | South            |
| 22 | 2+1 RD | 128 m <sup>2</sup> | SOLD     | South            |
| 23 | 4+1 RD | 290 m <sup>2</sup> | 590.000€ | South-West-North |