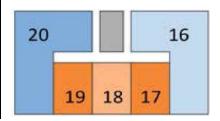

### 4th FLOOR

|    | Rooms  | Size               | Price    | Aspect           |
|----|--------|--------------------|----------|------------------|
| 19 | 3+1 RD | 252 m <sup>2</sup> | SOLD     | South-East-North |
| 20 | 4+1 RD | 290 m <sup>2</sup> | SOLD     | South            |
| 21 | 2+1 RD | 128 m <sup>2</sup> | 430.000€ | South            |
| 22 | 2+1 RD | 128 m <sup>2</sup> | SOLD     | South            |
| 23 | 4+1 RD | 290 m <sup>2</sup> | 590.000€ | South-West-North |