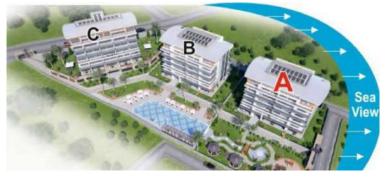

|
| 16 | 1+1   | 62 m <sup>2</sup>  | SOLD  | North            |
| 17 | 3+1   | 148 m <sup>2</sup> | SOLD  | South-East-North |
| 18 | 1+1   | 62 m <sup>2</sup>  | SOLD  | South            |

| 17 |  |    |  |  |  |
|----|--|----|--|--|--|
| 16 |  | 18 |  |  |  |
| 15 |  | 13 |  |  |  |
| 14 |  |    |  |  |  |

### 4th FLOOR

|    | Rooms  | Size               | Price    | Aspect           |
|----|--------|--------------------|----------|------------------|
| 19 | 3+1 RD | 252 m <sup>2</sup> | SOLD     | South-East-North |
| 20 | 4+1 RD | 290 m <sup>2</sup> | SOLD     | South            |
| 21 | 2+1 RD | 128 m <sup>2</sup> | 430.000€ | South            |
| 22 | 2+1 RD | 128 m <sup>2</sup> | SOLD     | South            |
| 23 | 4+1 RD | 290 m <sup>2</sup> | 590.000€ | South-West-North |





## **B BLOCK**



#### **GARDEN DUPLEX - 1st FLOOR**

| No | Rooms  | Size               | Price    | Aspect           |
|----|--------|--------------------|----------|------------------|
| 1  | 2+1 GD | 118 m <sup>2</sup> | SOLD     | South            |
| 2  | 4+1 GD | 323 m <sup>2</sup> | SOLD     | South-West-North |
| 3  | 3+1 GD | 152 m <sup>2</sup> | SOLD     | North            |
| 4  | 1+1    | 63 m <sup>2</sup>  | SOLD     | North            |
| 5  | 4+1 GD | 323 m <sup>2</sup> | 530.000€ | South-West-North |
| 6  | 2+1 GD | 118 m <sup>2</sup> | 325.000€ | North            |

| 5 |  |   |  |  |  |
|---|--|---|--|--|--|
| 4 |  | 6 |  |  |  |
| 3 |  | 1 |  |  |  |
| 2 |  |   |  |  |  |

#### 2nd FLOOR

|    | 2114 1 20011 |                    |       |                  |  |  |
|---