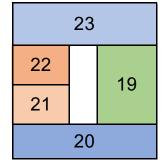

### 4th FLOOR

|    | Rooms  | Size               | Price    | Aspect           |
|----|--------|--------------------|----------|------------------|
| 19 | 3+1 RD | 252 m <sup>2</sup> | SOLD     | South-East-North |
| 20 | 4+1 RD | 290 m <sup>2</sup> | SOLD     | South            |
| 21 | 2+1 RD | 128 m <sup>2</sup> | 430.000€ | South            |
| 22 | 2+1 RD | 128 m <sup>2</sup> | SOLD     | South            |
| 23 | 4+1 RD | 290 m <sup>2</sup> | 590.000€ | South-West-North |