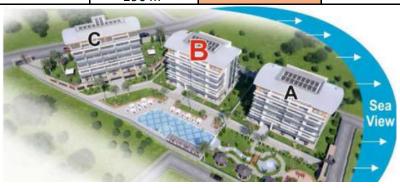

th            |

|    | 17 |    |  |  |
|----|----|----|--|--|
| 16 |    | 18 |  |  |
| 15 |    | 13 |  |  |
| 14 |    |    |  |  |

#### 4th FLOOR

| -til 1 2001t |        |                    |          |                      |
|--------------|--------|--------------------|----------|----------------------|
|              | Rooms  | Size               | Price    | Aspect               |
| 19           | 3+1 RD | 252 m <sup>2</sup> | SOLD     | South                |
| 20           | 4+1 RD | 290 m <sup>2</sup> | SOLD     | South-East-North (H) |
| 21           | 2+1 RD | 128 m <sup>2</sup> | 415.000€ | North                |
| 22           | 2+1 RD | 128 m <sup>2</sup> | SOLD     | North                |
| 23           | 4+1 RD | 290 m <sup>2</sup> | SOLD     | South-East-North (H) |





# C BLOCK



#### **GARDEN DUPLEX - 1st FLOOR**

| No | Rooms  | Size               | Price    | Aspect          |
|----|--------|--------------------|----------|-----------------|
| 1  | 3+1 GD | 223 m <sup>2</sup> | SOLD     | East-South-West |
| 2  | 2+1 GD | 140 m <sup>2</sup> | SOLD     | West            |
| 3  | 1+1 GD | 62 m <sup>2</sup>  | SOLD     | West            |
| 4  | 2+1 GD | 140 m <sup>2</sup> | SOLD     | West            |
| 5  | 3+1 GD | 223 m <sup>2</sup> | 575.000€ | East-North-West |



## 2nd FLOOR

|    | Rooms | Size               | Price | Aspect          |
|----|-------|--------------------|-------|-----------------|
| 6  | 2+1   | 110 m <sup>2</sup> | SOLD  | East-South-West |
| 7  | 1+1   | 62 m <sup>2</sup>  | SOLD  | West            |
| 8  | 1+1   | 62 m <s