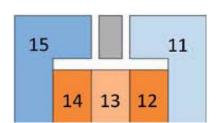

## 3rd FLOOR

|    | Rooms | Size               | Price | Aspect           |
|----|-------|--------------------|-------|------------------|
| 13 | 1+1   | 62 m <sup>2</sup>  | SOLD  | South            |
| 14 | 3+1   | 148 m <sup>2</sup> | SOLD  | South-West-North |
| 15 | 1+1   | 62 m <sup>2</sup>  | SOLD  | North            |
| 16 | 1+1   | 62 m <sup>2</sup>  | SOLD  | North            |
| 17 | 3+1   | 148 m <sup>2</sup> | SOLD  | South-East-North |
| 18 | 1+1   | 62 m <sup>2</sup>  | SOLD  | South            |