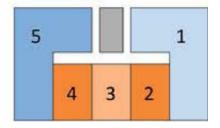

## 2nd FLOOR

|    | Rooms | Size               | Price     | Aspect           |
|----|-------|--------------------|-----------|------------------|
| 7  | 1+1   | 62 m <sup>2</sup>  | SOLD      | North            |
| 8  | 3+1   | 148 m <sup>2</sup> | SOLD      | South-West-North |
| 9  | 1+1   | 62 m <sup>2</sup>  | SOLD      | North            |
| 10 | 1+1   | 62 m <sup>2</sup>  | SOLD      | North            |
| 11 | 3+1   | 148 m <sup>2</sup> | SOLD      | South-East-North |
| 12 | 1+1   | 62 m <sup>2</sup>  | 165.000 € | South            |

| 11 |  |    |  |  |  |
|----|--|----|--|--|--|
| 10 |  | 12 |  |  |  |
| 9  |  | 7  |  |  |  |
| 8  |  |    |  |  |  |