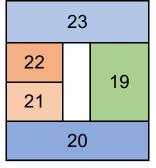

### 4th FLOOR

|    | Rooms  | Size               | Price    | Aspect           |
|----|--------|--------------------|----------|------------------|
| 19 | 3+1 RD | 252 m <sup>2</sup> | SOLD     | South-East-North |
| 20 | 4+1 RD | 290 m <sup>2</sup> | SOLD     | South            |
| 21 | 2+1 RD | 128 m <sup>2</sup> | 430.000€ | South            |
| 22 | 2+1 RD | 128 m <sup>2</sup> | SOLD     | South            |
| 23 | 4+1 RD | 290 m <sup>2</sup> | 590.000€ | South-West-North |