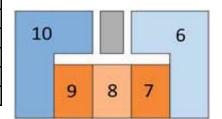

## 2nd FLOOR

|    | Rooms | Size               | Price     | Aspect           |
|----|-------|--------------------|-----------|------------------|
| 7  | 1+1   | 62 m <sup>2</sup>  | SOLD      | North            |
| 8  | 3+1   | 148 m <sup>2</sup> | SOLD      | South-West-North |
| 9  | 1+1   | 62 m <sup>2</sup>  | SOLD      | North            |
| 10 | 1+1   | 62 m <sup>2</sup>  | SOLD      | North            |
| 11 | 3+1   | 148 m <sup>2</sup> | SOLD      | South-East-North |
| 12 | 1+1   | 62 m <sup>2</sup>  | 165.000 € | South            |