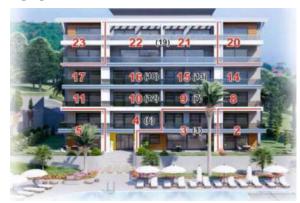

# A BLOCK

## **GARDEN DUPLEX - 1st FLOOR**

| No | Rooms  | Size               | Price | Aspect           |  |  |
|----|--------|--------------------|-------|------------------|--|--|
| 1  | 2+1 GD | 118 m <sup>2</sup> | SOLD  | South            |  |  |
| 2  | 4+1 GD | 323 m <sup>2</sup> | SOLD  | South-West-North |  |  |
| 3  | 3+1 GD | 152 m <sup>2</sup> | SOLD  | North            |  |  |
| 4  | 1+1    | 62 m <sup>2</sup>  | SOLD  | North            |  |  |
| 5  | 4+1 GD | 323 m <sup>2</sup> | SOLD  | South-West-North |  |  |
| 6  | 2+1 GD | 118 m <sup>2</sup> | SOLD  | North            |  |  |

## 2nd FLOOR

|    | Rooms | Size               | Price     | Aspect           |
|----|-------|--------------------|-----------|------------------|
| 7  | 1+1   | 62 m <sup>2</sup>  | SOLD      | North            |
| 8  | 3+1   | 148 m <sup>2</sup> | SOLD      | South-West-North |
| 9  | 1+1   | 62 m <sup>2</sup>  | SOLD      | North            |
| 10 | 1+1   | 62 m <sup>2</sup>  | SOLD      | North            |
| 11 | 3+1   | 148 m <sup>2</sup> | SOLD      | South-East-North |
| 12 | 1+1   | 62 m <sup>2</sup>  | 165.000 € | South            |

## 3rd FLOOR

|    | Rooms | Size               | Price | Aspect           |
|----|-------|--------------------|-------|------------------|
| 13 | 1+1   | 62 m <sup>2</sup>  | SOLD  | South            |
| 14 | 3+1   | 148 m <sup>2</sup> | SOLD  | South-West-North |
| 15 | 1+1   | 62 m <sup>2</sup>  | SOLD  | North            |
| 16 | 1+1   | 62 m <sup>2</sup>  | SOLD  | North            |
| 17 | 3+1   | 148 m <sup>2</sup> | SOLD  | South-East-North |
| 18 | 1+1   | 62 m <sup>2</sup>  | SOLD  | South            |

### 4th FLOOR

|    | Rooms  | Size               | Price    | Aspect           |
|----|--------|--------------------|----------|------------------|
| 19 | 3+1 RD | 252 m <sup>2</sup> | SOLD     | South-East-North |
| 20 | 4+1 RD | 290 m <sup>2</sup> | SOLD     | South            |
| 21 | 2+1 RD | 128 m <sup>2</sup> | 430.000€ | South            |
| 22 | 2+1 RD | 128 m <sup>2</sup> | SOLD     | South            |
| 23 | 4+1 RD | 290 m <sup>2</sup> | 590.000€ | South-West-North |