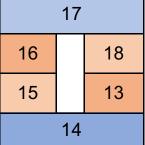

|    |       | 3rd                | FLOOR |                  |   |
|----|-------|--------------------|-------|------------------|---|
|    | Rooms | Size               | Price | Aspect           |   |
| 13 | 1+1   | 62 m <sup>2</sup>  | SOLD  | South            |   |
| 14 | 3+1   | 148 m <sup>2</sup> | SOLD  | South-West-North | 1 |
| 15 | 1+1   | 62 m <sup>2</sup>  | SOLD  | North            |   |
| 16 | 1+1   | 62 m <sup>2</sup>  | SOLD  | North            | 1 |
| 17 | 3+1   | 148 m <sup>2</sup> | SOLD  | South-East-North |   |
| 18 | 1+1   | 62 m <sup>2</sup>  | SOLD  | South            |   |