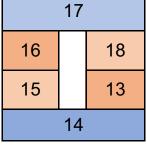

|    |       | 3rd                | FLOOR |                  |   |
|----|-------|--------------------|-------|------------------|---|
|    | Rooms | Size               | Price | Aspect           |   |
| 13 | 1+1   | 62 m <sup>2</sup>  | SOLD  | South            |   |
| 14 | 3+1   | 148 m <sup>2</sup> | SOLD  | South-West-North | 1 |
| 15 | 1+1   | 62 m <sup>2</sup>  | SOLD  | North            |   |
| 16 | 1+1   | 62 m <sup>2</sup>  | SOLD  | North            | 1 |
| 17 | 3+1   | 148 m <sup>2</sup> | SOLD  | South-East-North |   |
| 18 | 1+1   | 62 m <sup>2</sup>  | SOLD  | South            |   |

|    |       | 3rd F              | LOOR  |                  | _ |  |
|----|-------|--------------------|-------|------------------|---|--|
|    | Rooms | Size               | Price | Aspect           | I |  |
| 13 | 1+1   | 60 m <sup>2</sup>  | SOLD  | South            | 1 |  |
| 14 | 3+1   | 142 m <sup>2</sup> | SOLD  | South-West-North | 1 |  |
| 15 | 1+1   | 60 m <sup>2</sup>  | SOLD  | North            | 1 |  |
| 16 | 1+1   | 60 m <sup>2</sup>  | SOLD  | North            | 1 |  |
| 17 | 3+1   | 148 m <sup>2</sup> | SOLD  | South-East-North | I |  |
| 18 | 1+1   | 60 m <sup>2</sup>  | SOLD  | South            | I |  |