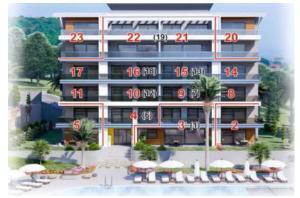

## A BLOCK

Aspect

North

South-West-North

North

North

South-East-North

South

| Rooms  | Size                                        | Price                                                                                                                                             | Aspect                                                                                                                                                                                                             |
|--------|---------------------------------------------|---------------------------------------------------------------------------------------------------------------------------------------------------|--------------------------------------------------------------------------------------------------------------------------------------------------------------------------------------------------------------------|
| 2+1 GD | 118 m <sup>2</sup>                          | SOLD                                                                                                                                              | South                                                                                                                                                                                                              |
| 4+1 GD | 323 m <sup>2</sup>                          | SOLD                                                                                                                                              | South-West-North                                                                                                                                                                                                   |
| 3+1 GD | 152 m <sup>2</sup>                          | SOLD                                                                                                                                              | North                                                                                                                                                                                                              |
| 1+1    | 62 m <sup>2</sup>                           | SOLD                                                                                                                                              | North                                                                                                                                                                                                              |
| 4+1 GD | 323 m <sup>2</sup>                          | SOLD                                                                                                                                              | South-West-North                                                                                                                                                                                                   |
| 2+1 GD | 118 m <sup>2</sup>                          | SOLD                                                                                                                                              | North                                                                                                                                                                                                              |
|        | 2+1 GD<br>4+1 GD<br>3+1 GD<br>1+1<br>4+1 GD | 2+1 GD         118 m²           4+1 GD         323 m²           3+1 GD         152 m²           1+1         62 m²           4+1 GD         323 m² | 2+1 GD         118 m²         SOLD           4+1 GD         323 m²         SOLD           3+1 GD         152 m²         SOLD           1+1         62 m²         SOLD           4+1 GD         323 m²         SOLD |

2nd FLOOR

Price

SOLD

SOLD

SOLD

165.000 €

Size

62 m<sup>2</sup>

148 m<sup>2</sup>

62 m<sup>2</sup>

62 m<sup>2</sup>

Rooms

1+1

3+1

1+1

1+1

3+1

1+1

7

8

9

10

11

12

#### GARDEN DUPLEX - 1st FLOOR

| 5 |  |   |  |  |
|---|--|---|--|--|
| 4 |  | 6 |  |  |
| 3 |  | 1 |  |  |
| 2 |  |   |  |  |

| 11 |  |    |  |  |
|----|--|----|--|--|
| 10 |  | 12 |  |  |
| 9  |  | 7  |  |  |
| 8  |  |    |  |  |

|    |       | 3rd                | FLOOR |                  |   |
|----|-------|--------------------|-------|------------------|---|
|    | Rooms | Size               | Price | Aspect           |   |
| 13 | 1+1   | 62 m <sup>2</sup>  | SOLD  | South            |   |
| 14 | 3+1   | 148 m <sup>2</sup> | SOLD  | South-West-North | 1 |
| 15 | 1+1   | 62 m <sup>2</sup>  | SOLD  | North            |   |
| 16 | 1+1   | 62 m <sup>2</sup>  | SOLD  | North            | 1 |
| 17 | 3+1   | 148 m <sup>2</sup> | SOLD  | South-East-North |   |
| 18 | 1+1   | 62 m <sup>2</sup>  | SOLD  | South            |   |

---

|    | 4th FLOOR |                    |          |                  |  |
|----|-----------|--------------------|----------|------------------|--|
|    | Rooms     | Size               | Price    | Aspect           |  |
| 19 | 3+1 RD    | 252 m <sup>2</sup> | SOLD     | South-East-North |  |
| 20 | 4+1 RD    | 290 m <sup>2</sup> | SOLD     | South            |  |
| 21 | 2+1 RD    | 128 m <sup>2</sup> | 430.000€ | South            |  |
| 22 | 2+1 RD    | 128 m <sup>2</sup> | SOLD     | South            |  |
| 23 | 4+1 RD    | 290 m <sup>2</sup> | 590.000€ | South-West-North |  |

# 62 m² SOLD 148 m² SOLD