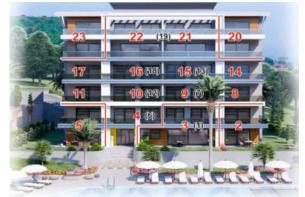

---

|    | 4th FLOOR |                    |          |                  |  |
|----|-----------|--------------------|----------|------------------|--|
|    | Rooms     | Size               | Price    | Aspect           |  |
| 19 | 3+1 RD    | 252 m <sup>2</sup> | SOLD     | South-East-North |  |
| 20 | 4+1 RD    | 290 m <sup>2</sup> | SOLD     | South            |  |
| 21 | 2+1 RD    | 128 m <sup>2</sup> | 430.000€ | South            |  |
| 22 | 2+1 RD    | 128 m <sup>2</sup> | SOLD     | South            |  |
| 23 | 4+1 RD    | 290 m <sup>2</sup> | 590.000€ | South-West-North |  |