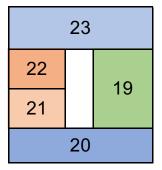

---

|    | 4th FLOOR |                    |          |                  |  |
|----|-----------|--------------------|----------|------------------|--|
|    | Rooms     | Size               | Price    | Aspect           |  |
| 19 | 3+1 RD    | 252 m <sup>2</sup> | SOLD     | South-East-North |  |
| 20 | 4+1 RD    | 290 m <sup>2</sup> | SOLD     | South            |  |
| 21 | 2+1 RD    | 128 m <sup>2</sup> | 430.000€ | South            |  |
| 22 | 2+1 RD    | 128 m <sup>2</sup> | SOLD     | South            |  |
| 23 | 4+1 RD    | 290 m <sup>2</sup> | 590.000€ | South-West-North |  |