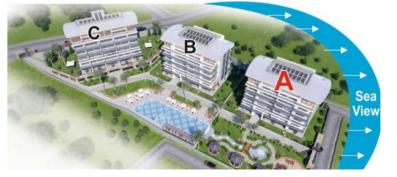

## A BLOCK

Aspect

North

South-West-North

North

North

South-East-North

South

### **B BLOCK**

Aspect

North

South-West-North

North

North

South-East-North

South

## C BLOCK

|    | GARDEN DOFLEX - IST FLOOR |                    |          |                 |  |  |
|----|---------------------------|--------------------|----------|-----------------|--|--|
| No | Rooms                     | Size               | Price    | Aspect          |  |  |
| 1  | 3+1 GD                    | 223 m <sup>2</sup> | SOLD     | East-South-West |  |  |
| 2  | 2+1 GD                    | 140 m <sup>2</sup> | SOLD     | West            |  |  |
| 3  | 1+1 GD                    | 62 m <sup>2</sup>  | SOLD     | West            |  |  |
| 4  | 2+1 GD                    | 140 m <sup>2</sup> | SOLD     | West            |  |  |
| 5  | 3+1 GD                    | 223 m <sup>2</sup> | 575.000€ | East-North-West |  |  |