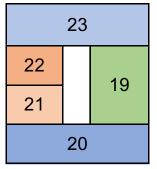

---

|    | 4th FLOOR |                    |          |                  |  |
|----|-----------|--------------------|----------|------------------|--|
|    | Rooms     | Size               | Price    | Aspect           |  |
| 19 | 3+1 RD    | 252 m <sup>2</sup> | SOLD     | South-East-North |  |
| 20 | 4+1 RD    | 290 m <sup>2</sup> | SOLD     | South            |  |
| 21 | 2+1 RD    | 128 m <sup>2</sup> | 430.000€ | South            |  |
| 22 | 2+1 RD    | 128 m <sup>2</sup> | SOLD     | South            |  |
| 23 | 4+1 RD    | 290 m <sup>2</sup> | 590.000€ | South-West-North |  |

|    | 4th FLOOR               |                    |          |                      |  |  |
|----|-------------------------|--------------------|----------|----------------------|--|--|
|    | Rooms Size Price Aspect |                    |          |                      |  |  |
| 19 | 3+1 RD                  | 252 m <sup>2</sup> | SOLD     | South                |  |  |
| 20 | 4+1 RD                  | 290 m <sup>2</sup> | 600.000€ | South-East-North (H) |  |  |
| 21 | 2+1 RD                  | 128 m <sup>2</sup> | 415.000€ | North                |  |  |
| 22 | 2+1 RD                  | 128 m <sup>2</sup> | SOLD     | North                |  |  |
| 23 | 4+1 RD                  | 290 m <sup>2</sup> | 570.000€ | South-East-North (H) |  |  |