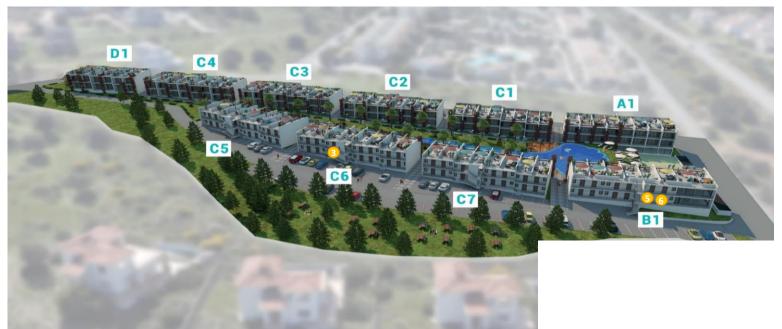

Last Updated: 26.12.2024

| Type B1 | Property Type | Floor  | Gross Area (m²) | Terraces m <sup>2</sup> | DETAILS                         | Total Usage Area (m²) | Price (£) | STATUS    |
|---------|---------------|--------|-----------------|-------------------------|---------------------------------|-----------------------|-----------|-----------|
| B1-5    | Studio        | Garden | 35              | 8                       | FURNISHED + WHITE<br>GOODS + AC | 43                    | 194,995   | Available |
| B1-6    | Studio        | Garden | 35              | 8                       | FURNISHED + WHITE<br>GOODS + AC | 43                    | 194,995   | Available |
| -       |               | •      | •               |                         | •                               | •                     |           | •         |
| Type C6 | Property Type | Floor  | Gross Area (m²) | Terraces m <sup>2</sup> | Roof Terrace (m²)               | Total Usage Area (m²) | Price (£) | STATUS    |
| C6 2    | Studio        | Cordon | 25              | 0                       | FURNISHED + WHITE               | 42                    | 104 00E   | Available |