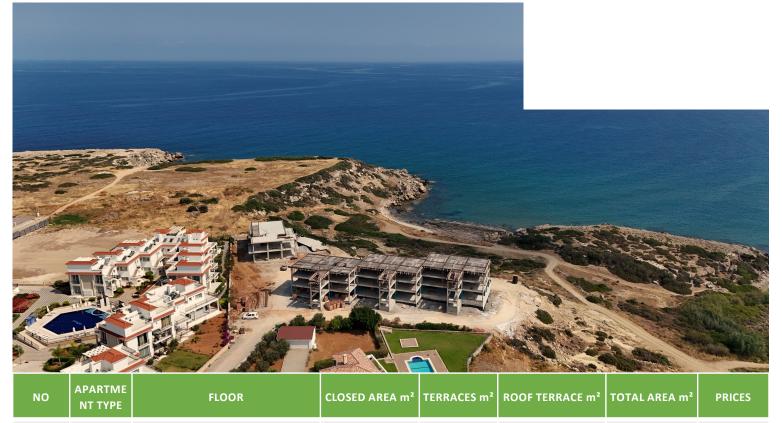

| NO   | APARTME<br>NT TYPE | FLOOR               | CLOSED AREA m² | TERRACES m² | ROOF TERRACE m² | TOTAL AREA m² | PRICES   |
|------|--------------------|---------------------|----------------|-------------|-----------------|---------------|----------|
| H-1  | 4+1                | GARDEN APARTMENT    | 150            | 40          | 0               | 190           | £529.950 |
| H-2  | 4+1                | GARDEN APARTMENT    | 45             | 40          | 0               | 185           | SOLD     |
| H-3  | 4+1                | GARDEN APARTMENT    | 150            | 40          | 0               | 190           | SOLD     |
| H-4  | 4+1                | GARDEN APARTMENT    | 150            | 40          | 0               | 190           | SOLD     |
| H-5  | 4+1                | GARDEN APARTMENT    | 145            | 40          | 0               | 185           | SOLD     |
| H-6  | 4+1                | GARDEN APARTMENT    | 150            | 40          | 0               | 190           | £529.950 |
| H-7  | 4+1                | GARDEN APARTMENT    | 150            | 40          | 0               | 190           | SOLD     |
| H-8  | 4+1                | GARDEN APARTMENT    | 145            | 40          | 0               | 185           | RESERVED |
| H-9  | 4+1                | GARDEN APARTMENT    | 150            | 40          | 0               | 190           | SOLD     |
| H-10 | 2+1                | PENTHOUSE APARTMENT | 100            | 20          | 60              | 180           | SOLD     |
| H-11 | 2+1                | PENTHOUSE APARTMENT | 95             | 20          | 60              | 175           | £499.950 |
| H-12 | 2+1                | PENTHOUSE APARTMENT | 100            | 20          | 60              | 180           | SOLD     |
| H-13 | 2+1                | PENTHOUSE APARTMENT | 100            | 20          | 60              | 180           | £499.950 |
| H-14 | 2+1                | PENTHOUSE APARTMENT | 95             | 20          | 60              | 175           | RESERVED |
| H-15 | 2+1                | PENTHOUSE APARTMENT | 100            | 20          | 60              | 180           | RESERVED |
| H-16 | 2+1                | PENTHOUSE APARTMENT | 100            | 20          | 60              | 180           | RESERVED |
| H-17 | 2+1                | PENTHOUSE APARTMENT | 95             | 20          | 60              | 175           | SOLD     |
| H-18 | 2+1                | PENTHOUSE APARTMENT | 100            | 20          | 60              | 180           | SOLD     |

| NO      | APARTMEN<br>T TYPE | FLOOR | CLOSED AREA m² | TERRACES m² | ROOF TERRACE m <sup>2</sup> | TOTAL AREA m² | PRICES     |
|---------|--------------------|-------|----------------|-------------|-----------------------------|---------------|------------|
| VILLA 1 | SOLD               | SOLD  | SOLD           | SOLD        | SOLD                        | SOLD          | SOLD       |
| VILLA 2 | 4+1                | VILLA | 270            | 100         | 130                         | 500           | £1,749.950 |