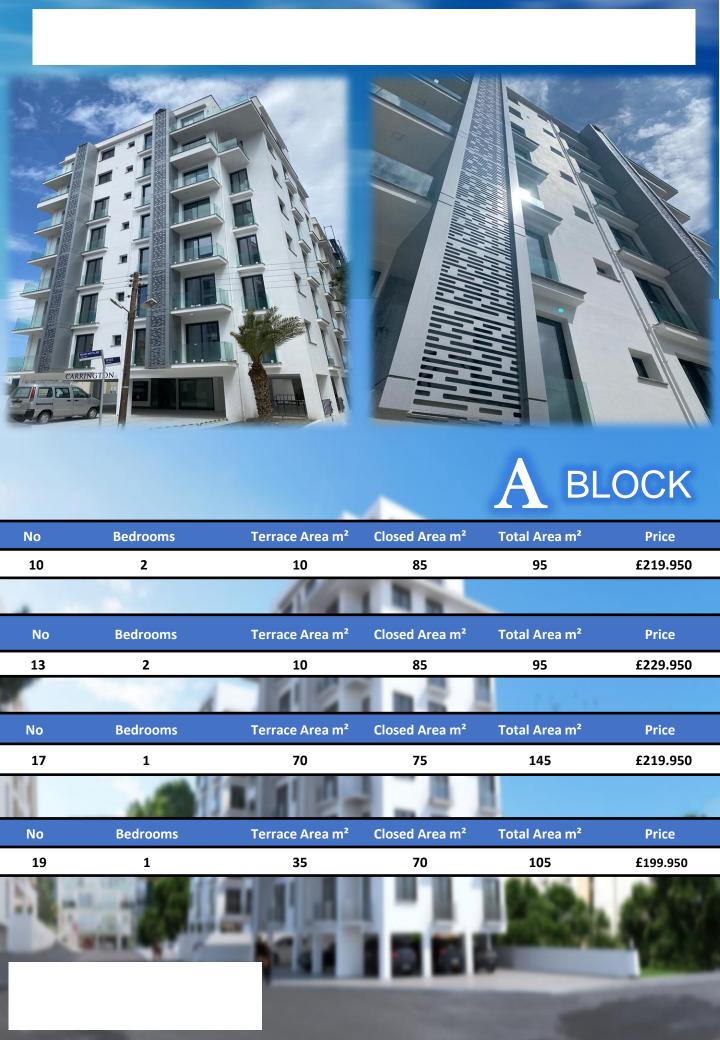

## BBLOCK

£199.950

| No | Bedrooms   | Terrace Area m² | Closed Area m <sup>2</sup> | Total Area m² | Price    |
|----|------------|-----------------|----------------------------|---------------|----------|
| 2  | 3          | 10              | 100                        | 110           | £189.950 |
| No | Bedrooms   | Terrace Area m² | Closed Area m²             | Total Area m² | Price    |
| 5  | 3          | 10              | 100                        | 110           | £194.950 |
| 6  | 2          | 10              | 85                         | 95            | £189.950 |
| No | Bedrooms   | Terrace Area m² | Closed Area m²             | Total Area m² | Price    |
| 8  | 3          | 10              | 100                        | 110           | £199.950 |
| 4  |            | 481             |                            |               |          |
| No | Bedrooms   | Terrace Area m² | Closed Area m²             | Total Area m² | Price    |
| 10 | 2          | 10              | 85                         | 95            | £189.950 |
| 11 | 2          | 10              | 95                         | 105           | £209.950 |
| 12 | 2          | 10              | 85                         | 95            | £194.950 |
| No | Bedrooms   | Terrace Area m² | Closed Area m²             | Total Area m² | Price    |
| 13 | 2          | 10              | 85                         | 95            | £189.950 |
| 14 | 2          | 10              | 95                         | 105           | £209.950 |
| 10 | Line (Co.) | 30 J A          | Maria III                  | 1             |          |
| No | Bedrooms   | Terrace Area m² | Closed Area m <sup>2</sup> | Total Area m² | Price    |
| 16 | 1          | 55              | 75                         | 130           | £209.950 |
| No | Bedrooms   | Terrace Area m² | Closed Area m²             | Total Area m² | Price    |