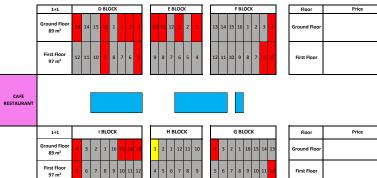

| 1+0    |    |    |    |    | A BL | оск |   |   |   |   |    |    |    | ΒB | LOCK | ( |   |   | 1 |    |    |    |    | C BI | .00 | К |   |   |   |
|--------|----|----|----|----|------|-----|---|---|---|---|----|----|----|----|------|---|---|---|---|----|----|----|----|------|-----|---|---|---|---|
| Ground |    |    |    |    |      |     |   |   |   |   |    |    |    |    |      |   |   |   |   |    |    |    |    |      |     |   |   |   |   |
| Floor  | 16 | 17 | 18 | 19 | 20   | 1   | 2 | 3 | 4 | 5 | 13 | 14 | 15 | 16 | 1    | 2 | 3 | 4 |   |    | 17 | 18 | 19 | 20   | 1   | 2 | 3 | 4 | 5 |
| 52 m²  |    |    |    |    |      |     |   |   |   |   |    |    |    |    |      |   |   |   |   |    |    |    |    |      |     |   |   |   |   |
| First  |    |    |    |    |      |     |   |   |   |   |    |    |    |    |      |   |   |   |   |    |    |    |    |      |     |   |   |   |   |
| Floor  | 15 | 14 | 13 | 12 | 11   | 10  | 9 | 8 | 7 | 6 | 12 | 11 | 10 | 9  | 8    | 7 | 6 | 5 |   | 15 | 14 | 13 | 12 | 11   | 10  | 9 | 8 | 7 | 6 |
| 58 m²  |    |    |    |    |      |     |   |   |   |   |    |    |    |    |      |   |   |   |   |    |    |    |    |      |     |   |   |   |   |

| Г | Floor        | Price |  |
|---|--------------|-------|--|
|   | Ground Floor |       |  |
| I | First Floor  |       |  |

Monthly Dues (1+0) 80 GBP (The monthly due may increase according to circumstances)