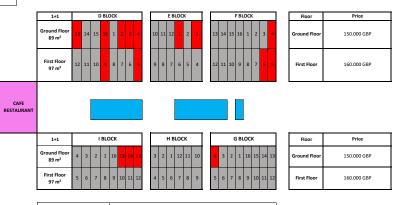

| 1+0                                  | A BLOCK |    |    |    |    |    |   | B BLOCK |   |   |    |    |    |    |   | C BLOCK |   |   |    |   |      |     |      |      |   |   |   |   |
|--------------------------------------|---------|----|----|----|----|----|---|---------|---|---|----|----|----|----|---|---------|---|---|----|---|------|-----|------|------|---|---|---|---|
| Ground<br>Floor<br>52 m <sup>2</sup> | 16      | 17 | 18 | 19 | 20 | 1  | 2 | 3       | 4 | 5 | 13 | 14 | 15 | 16 | 1 | 2       | 3 | 4 | 16 | 1 | 7 18 | 8 1 | 9 21 | 0 1  | 2 | 3 | 4 | 5 |
| First<br>Floor<br>58 m <sup>2</sup>  | 15      | 14 | 13 | 12 | 11 | 10 | 9 | 8       | 7 | 6 | 12 | 11 | 10 | 9  | 8 | 7       | 6 | 5 | 15 | 1 | 1 13 | 8 1 | 2 1: | 1 10 | 9 | 8 | 7 | 6 |

| Floor        | Price       |  |  |  |  |  |
|--------------|-------------|--|--|--|--|--|
| Ground Floor | 125.000 GBP |  |  |  |  |  |
| First Floor  | 130.000 GBP |  |  |  |  |  |

**General Features** Activities Central Generator Outdoor Gym Mini Market Security Camera Automatic Entrance Gate Vitamin Bar Private Garden Restaurant Private Terrace Cafe Bar Parking Lot Booster System Outdoor Swimming Pools Walking Path Central Satellite Green Zone Central Purification System Game Club Site Security Reception