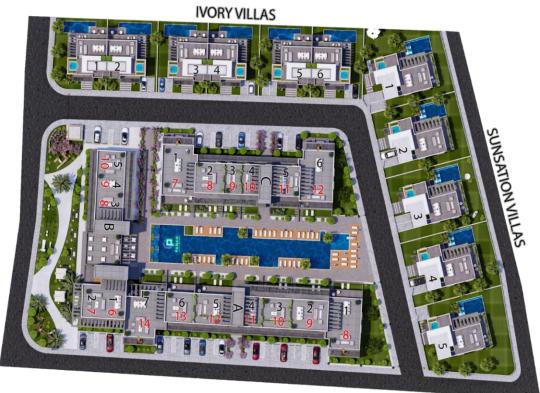

## Last Update (January 27, 2025)

Resale List

| Block | No | FLOOR  | Bedrooms | Bathrooms | NET<br>AREA<br>(m²) | BALCONY<br>(m²) | GARDEN<br>(m²) | ROOF<br>(m²) | TOTAL<br>USAGE<br>(m²) | PRICE<br>(GBP) |
|-------|----|--------|----------|-----------|---------------------|-----------------|----------------|--------------|------------------------|----------------|
| С     | 4  | GROUND | STUDIO   | 1         | 40                  | 10              | 14             | -            | 64                     | 125,000        |

## **IVORY VILLA**

| VILLA<br>NO | BEDROOM | BATHROOM | PLOT<br>(m²) | NET<br>AREA<br>(m <sup>2</sup> ) | BALCONY<br>(m²) | ROOF<br>TERRACE<br>(m <sup>2</sup> ) | GROSS<br>AREA<br>(m²) | PRICE<br>(GBP)<br>Without pool | PRICE<br>(GBP)<br>With pool |
|-------------|---------|----------|--------------|----------------------------------|-----------------|--------------------------------------|-----------------------|--------------------------------|-----------------------------|
| 6           | 3       | 3        | 241          | 181                              | 56.5            | 74                                   | 311.5                 | 395,000                        | 415,000                     |

## SUNSATION VILLA

| VILLA<br>NO | BEDROOM | BATHROOM | PLOT<br>(m²) | NET<br>AREA | BALCONY<br>(m²) | ROOF<br>TERRACE | GROSS<br>AREA | PRICE<br>(GBP) | PRICE<br>(GBP) |
|-------------|---------|----------|--------------|-------------|-----------------|-----------------|---------------|----------------|----------------|
|             |         |          |              | (m²)        |                 | (m²)            | (m²)          | Without pool   | With pool      |
| 1           | 4       | 4        | 435          | 250         | 46              | 88              | 384           | 475,000        | 495,000        |