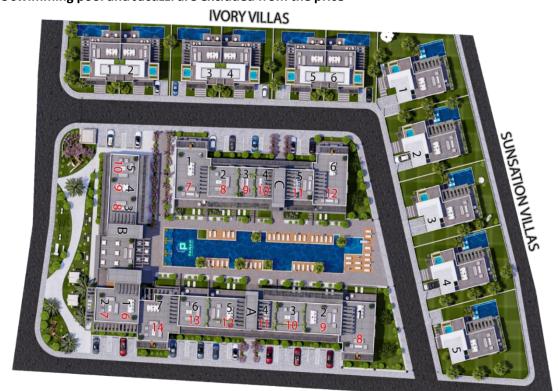

## Last Update (August 17, 2024) Resale List

| Block | No | FLOOR  | Bedrooms | Bathrooms | NET<br>AREA<br>(m²) | BALCONY<br>(m²) | GARDEN<br>(m²) | ROOF<br>(m²) | TOTAL<br>USAGE<br>(m²) | PRICE<br>(GBP) |
|-------|----|--------|----------|-----------|---------------------|-----------------|----------------|--------------|------------------------|----------------|
| С     | 4  | GROUND | STUDIO   | 1         | 40                  | 10              | 14             | -            | 64                     | 125,000        |
| В     | 3  | GROUND | 1        | 1         | 63                  | 16              | -              | -            | 79                     | 149,000        |

## **IVORY VILLA**

| VILLA | BEDROOM | BATHROOM | PLOT | NET  | BALCONY | ROOF    | GROSS | PRICE        | PRICE     |
|-------|---------|----------|------|------|---------|---------|-------|--------------|-----------|
| NO    |         |          | (m²) | AREA | (m²)    | TERRACE | AREA  | (GBP)        | (GBP)     |
|       |         |          |      | (m²) |         | (m²)    | (m²)  | Without pool | With pool |
| 6     | 3       | 3        | 241  | 181  | 56.5    | 74      | 311.5 | 395,000      | 415,000   |

## **SUNSATION VILLA**

| VILLA | BEDROOM | BATHROOM | PLOT | NET  | BALCONY | ROOF    | GROSS | PRICE        | PRICE     |
|-------|---------|----------|------|------|---------|---------|-------|--------------|-----------|
| NO    |         |          | (m²) | AREA | (m²)    | TERRACE | AREA  | (GBP)        | (GBP)     |
|       |         |          |      | (m²) |         | (m²)    | (m²)  | Without pool | With pool |
| 1     | 4       | 4        | 435  | 250  | 46      | 88      | 384   | 475,000      | 495,000   |

- \* All the measurements are taken from the architectural drawings
- \* The swimming pool and Jacuzzi are excluded from the price