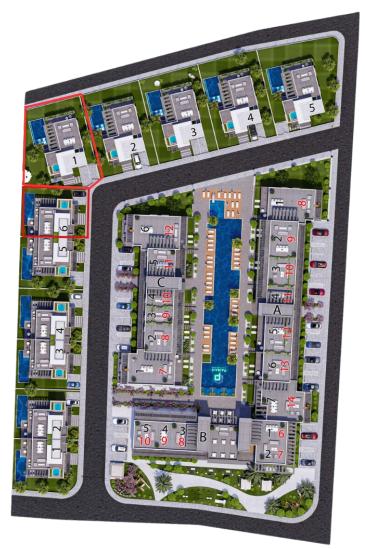

## **IVORY VILLA**

| VILLA<br>NO | BEDROOM | BATHROOM | PLOT<br>(m²) | NET<br>AREA<br>(m²) | BALCONY<br>(m²) | ROOF<br>TERRACE<br>(m <sup>2</sup> ) | GROSS<br>AREA<br>(m²) | PRICE<br>(GBP)<br>Without pool | PRICE<br>(GBP)<br>With pool |
|-------------|---------|----------|--------------|---------------------|-----------------|--------------------------------------|-----------------------|--------------------------------|-----------------------------|
|             |         |          |              | ( /                 |                 | ()                                   | ( /                   | Without pool                   | with pool                   |
| 6           | 3       | 3        | 241          | 181                 | 56.5            | 74                                   | 311.5                 | 395,000                        | 415,000                     |

## SUNSATION VILLA

| VILLA | BEDROOM | BATHROOM | PLOT | NET  | BALCONY | ROOF    | GROSS | PRICE        | PRICE     |
|-------|---------|----------|------|------|---------|---------|-------|--------------|-----------|
| NO    |         |          | (m²) | AREA | (m²)    | TERRACE | AREA  | (GBP)        | (GBP)     |
|       |         |          |      | (m²) |         | (m²)    | (m²)  | Without pool | With pool |
| 1     | 4       | 5        | 435  | 250  | 46      | 88      | 384   | 475,000      | 495,000   |