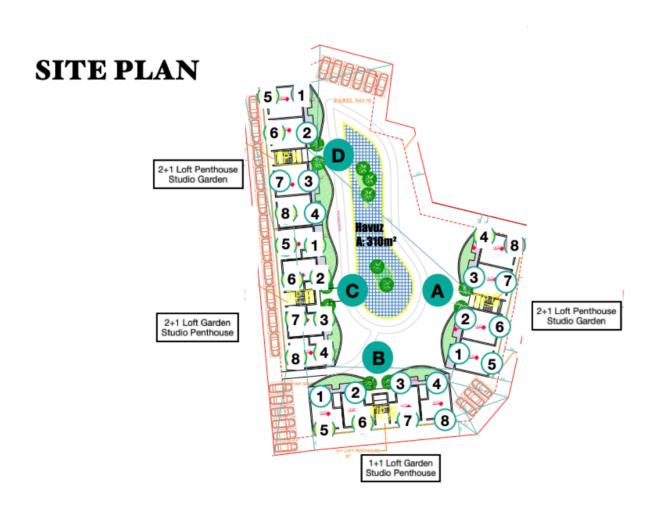

| 10 10 10 10 10 10 10 10 10 10 5 15 15 15 15 15    | - 39 39 39 39 Roof terrace                | 410,000 410,000 410,000 RESERVED RESERVED 265,000 Price GBP SOLD RESERVED RESERVED 265,000 RESERVED |

## Start of construction: June 2024 Completion: December 2026

## **PAYMENT PLAN**

- 2,000 GBP Deposit for 2 week reservation
- 35% Down payment (with the registration of the Contract at the landregistration office)
- 20% Concrete skeleton
- 20% Floors and tiles
- 20% Doors and windows
- 5% Key handover

- TAX VAT 5% ( May change due to the law)
- Stump tax 0,5%
- (It is paid within 21 days after signing the Sale contract)
   (May change due to the law)
- Transfer of the Title deed 12% ( May change due to the
- · law)
- Transfomer 2500 Gbp
- Maintenance 90 Gbp (Apartment)

## **SEA SIDE**