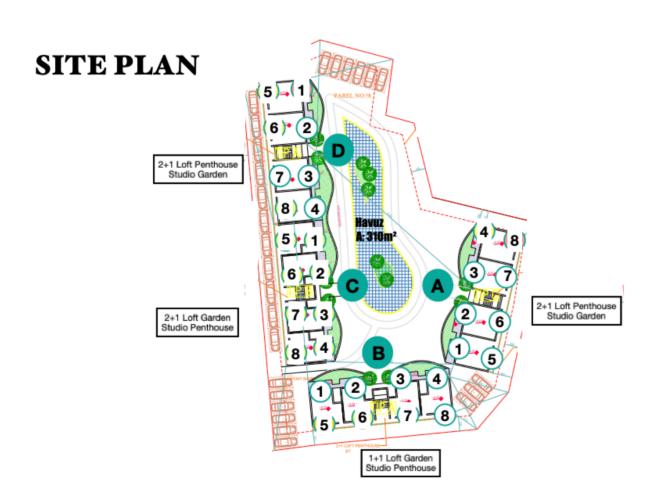

## CLOSE SALES FOR SPECIAL COSTUMERS

| BLOCK A     | Bedroom  | Floor     | Closed area<br>m2 (Net) | Balcony | Roof terrace | Price GBP |
|-------------|----------|-----------|-------------------------|---------|--------------|-----------|
| A-1         | Studio   | Ground    | 38                      | 15      | -            | 230,000   |
| A-2         | Studio   | Ground    | 38                      | 15      | -            | 230,000   |
| A-3         | Studio   | Ground    | 38                      | 15      | -            | 230,000   |
| A-4         | Studio   | Ground    | 38                      | 15      | -            | 230,000   |
| <b>A-</b> 5 | 2+1 Loft | Penthouse | 64                      | 15      | 44           | 410,000   |
| <b>A-6</b>  | 2+1 Loft | Penthouse | 64                      | 15      | 44           | 410,000   |
| A-7         | 2+1 Loft | Penthouse | 64                      | 15      | 44           | 410,000   |
| A-8         | 2+1 Loft | Penthouse | 64                      | 15      | 44           | SOLD      |
| BLOCK B     | Bedroom  | Floor     | Closed area<br>m2 (Net) | Balcony | Roof terrace | Price GBP |
| B-1         | 1+1 Loft | Ground    | 58                      | 15      | -            | 315,000   |
| B-2         | 1+1 Loft | Ground    | 58                      | 15      | -            | 315,000   |
| B-3         | 1+1 Loft | Ground    | 58                      | 15      | -            | 315,000   |
| B-4         | 1+1 Loft | Ground    | 58                      | 15      | -            | 315,000   |
| B-5         | Studio   | Penthouse | 38                      | 15      | 39           | RESERVED  |
| B-6         | Studio   | Penthouse | 38                      | 15      | 39           | RESERVED  |
| B-7         | Studio   | Penthouse | 38                      | 15      | 39           | 265.000   |
| B-8         | Studio   | Penthouse | 38                      | 15      | 39           | 265.000   |
| BLOCK C     | Bedroom  | Floor     | Closed area m2 (Net)    | Balcony | Roof terrace | Price GBP |
| C-1         | 2+1 Loft | Ground    | 64                      | 10      | -            | 410,000   |
| C-2         | 2+1 Loft | Ground    | 64                      | 10      | -            | 410,000   |
| C-3         | 2+1 Loft | Ground    | 64                      | 10      | -            | 410,000   |
| C-4         | 2+1 Loft | Ground    | 64                      | 10      | -            | 410,000   |
| C-5         | Studio   | Penthouse | 38                      | 10      | 39           | RESERVED  |
| C-6         | Studio   | Penthouse | 38                      | 10      | 39           | RESERVED  |
| C-7         | Studio   | Penthouse | 38                      | 10      | 39           | 265,000   |
| C-8         | Studio   | Penthouse | 38                      | 10      | 39           | 265,000   |
| BLOCK D     | Bedroom  | Floor     | Closed area<br>m2 (Net) | Balcony | Roof terrace | Price GBP |
| D-1         | Studio   | Ground    | 38                      | 15      | -            | SOLD      |
| D-2         | Studio   | Ground    | 38                      | 15      | -            | 265,000   |
| D-3         | Studio   | Ground    | 38                      | 15      | -            | RESERVED  |
| D-4         | Studio   | Ground    | 38                      | 15      | -            | 265,000   |
| D-5         | 2+1 Loft | Penthouse | 64                      | 15      | 44           | RESERVED  |
| D-6         | 2+1 Loft | Penthouse | 64                      | 15      | 44           | RESERVED  |
| D-7         | 2+1 Loft | Penthouse | 64                      | 15      | 44           | RESERVED  |
| D-8         | 2+1 Loft | Penthouse | 64                      | 15      | 44           | 450,000   |