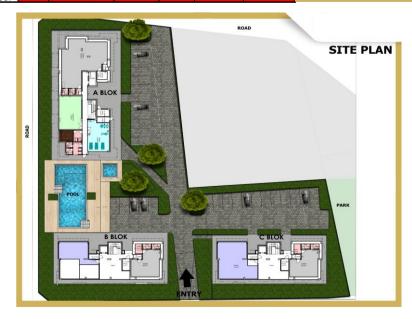

TH-WEST-SOUTH                  | 3+1                                    | 139               | 153               |        | 3010                                     |
| 3+ROOF           | C11_              | NORTH-FAST-SOUTH                   | 3+1 DUPLEX                             | 153               |                   |        | 429.000                                  |
| 3+ROOF<br>3+ROOF | C11<br>C12        | NORTH-EAST-SOUTH<br>SOUTH          | 3+1 DUPLEX<br>3+1 DUPLEX               | 153<br>134        | 167               | C      | 429.000<br>389.000                       |
|                  | C11<br>C12<br>C13 | NORTH-EAST-SOUTH<br>SOUTH<br>SOUTH | 3+1 DUPLEX<br>3+1 DUPLEX<br>3+1 DUPLEX | 153<br>134<br>134 | 167<br>141<br>141 | C<br>C | 429.000<br>389.000<br>389.000<br>429.000 |