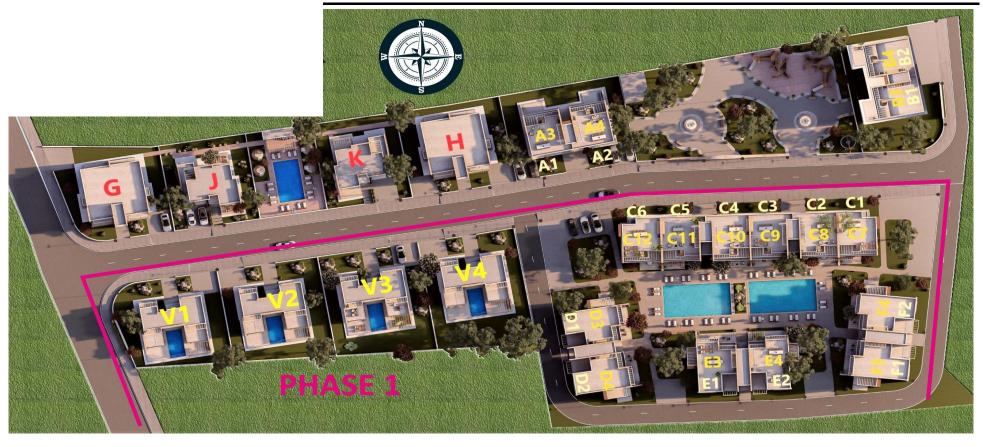

rea with<br>Pergola, 2 Space Uncovered Car Park        | 210m²         | Ground - 112m²<br>1st - 98m² | Grnd -54m²+ 3.5m²<br>First - 5m²                                                                                        | Private Pool<br>21m <sup>2</sup> | £360,000 |
|        |        | V4 | 4+1 Corner Villa<br>615m <sup>2</sup> Land | Corner Fully Detached 4 Bedroom Villa, Private Pool, 2 x Master Bedrooms with<br>Wardrobe Room, Bathroom & Private Balconies, VRF Air Condition System, Barbeque<br>Area with Pergola, 2 Space Uncovered Car Park | 210m²         | Ground - 112m²<br>1st - 98m² | Grnd -54m²+ 3.5m²<br>First - 5m²                                                                                        | Private Pool<br>21m <sup>2</sup> | SOLD     |

# SITE PLAN

#### 14.04.2025