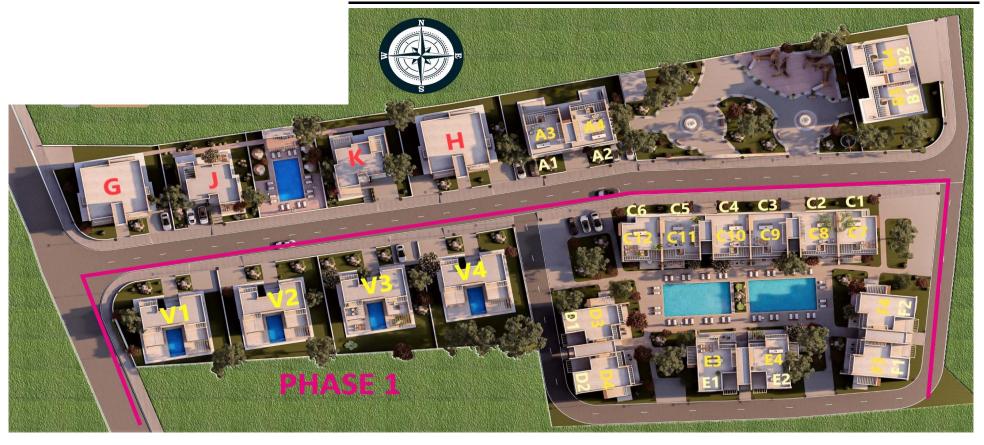

tem, Barbeque Area with Pergola, 2 Space Uncovered Car Park        | 210m²         |                              | Grnd -54m²+ 3.5m²<br>First - 5m²                                                                                        | Private Pool<br>21m² | RESERVED    |
|  |        | V4 | 4+1 Corner Villa<br>615m² Land | Corner Fully Detached 4 Bedroom Villa, Private Pool, 2 x Master Bedrooms with Wardrobe Room, Bathroom & Private Balconies, VRF Air Condition System, Barbeque Area with Pergola, 2 Space Uncovered Car Park | 210m²         |                              | Grnd -54m²+ 3.5m²<br>First - 5m²                                                                                        | Private Pool<br>21m² | <u>SOLD</u> |

# SITE PLAN 22.01.2024

<u>Completion</u>: September, 2027