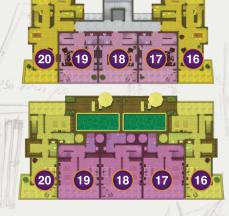

# Roof Duplex & 4th Floor

| Nr | Rooms  | Туре | Size   | Price | Aspect          |
|----|--------|------|--------|-------|-----------------|
| 16 | 3+1 RD | E    | 272 m2 | SOLD  | South-West-East |
| 17 | 2+1 RD | F    | 147 m2 | SOLD  | West-East       |
| 18 | 2+1 RD | Æ    | 147 m2 | SOLD  | West-East       |
| 19 | 2+1 RD | F    | 147 m2 | SOLD  | West-East       |
| 20 | 3+1 RD | E    | 272 m2 | SOLD  | North-West-East |

# Roof Duplex & 4th Floor

| Nr | Rooms  | Туре | Size   | Price    | Aspect           |
|----|--------|------|--------|----------|------------------|
| 16 | 3+1 RD | Ė    | 272 m2 | SOLD     | South-West-North |
| 17 | 2+1 RD | F/3/ | 147 m2 | SOLD     | South-North      |
| 18 | 2+1 RD | F    | 147 m2 | SOLD     | South-North      |
| 19 | 2+1 RD | F    | 147 m2 | SOLD     | South-North      |
| 20 | 3+1 RD | E    | 272 m2 | €510.000 | South-East-North |