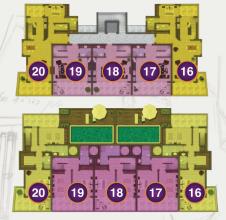

# Roof Duplex & 4th Floor

| Nr | Rooms  | Туре | Size   | Price | Aspect          |
|----|--------|------|--------|-------|-----------------|
| 16 | 3+1 RD | E    | 272 m2 | SOLD  | South-West-East |
| 17 | 2+1 RD | F    | 147 m2 | SOLD  | West-East       |
| 18 | 2+1 RD | Æ    | 147 m2 | SOLD  | West-East       |
| 19 | 2+1 RD | F    | 147 m2 | SOLD  | West-East       |
| 20 | 3+1 RD | E    | 272 m2 | SOLD  | North-West-East |

# Roof Duplex & 4th Floor

| Nr | Rooms  | Туре | Size   | Price    | Aspect           |
|----|--------|------|--------|----------|------------------|
| 16 | 3+1 RD | Ė    | 272 m2 | SOLD     | South-West-North |
| 17 | 2+1 RD | F/3/ | 147 m2 | SOLD     | South-North      |
| 18 | 2+1 RD | F    | 147 m2 | SOLD     | South-North      |
| 19 | 2+1 RD | F    | 147 m2 | SOLD     | South-North      |
| 20 | 3+1 RD | E    | 272 m2 | €510.000 | South-East-North |