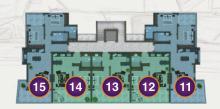

# 3<sup>rd</sup> Floor

| Nr | Rooms | Туре | Size   | Price | Aspect          |
|----|-------|------|--------|-------|-----------------|
| 11 | 2+1   | D    | 115 m2 | SOLD  | South-West-East |
| 12 | 1+1   | С    | 68 m2  | SOLD  | West-East       |
| 13 | 1+1   | С    | 68 m2  | SOLD  | West-East       |
| 14 | 1+1   | С    | 68 m2  | SOLD  | West-East       |
| 15 | 2+1   | D    | 115 m2 | SOLD  | North-West-East |