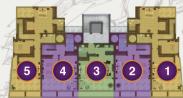

# Garden Duplex & 1st Floor

| Nr | Rooms  | Туре | Size   | Price    | Aspect          |
|----|--------|------|--------|----------|-----------------|
| 1  | 3+1 GD | Α    | 232 m2 | €530.000 | South-West-East |
| 2  | 2+1 GD | В    | 147 m2 | SOLD     | West-East       |
| 3  | 1+1    | С    | 68 m2  | SOLD     | West-East       |
| 4  | 2+1 GD | В    | 147 m2 | SOLD     | West-East       |
| 5  | 3+1 GD | Α    | 232 m2 | SOLD     | North-West-East |