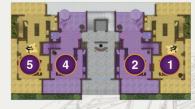

#### Block C

# Garden Duplex & 1st Floor

| Nr | Rooms  | Туре | Size   | Price    | Aspect          |
|----|--------|------|--------|----------|-----------------|
| 1  | 3+1 GD | Α    | 232 m2 | €530.000 | South-West-East |
| 2  | 2+1 GD | В    | 147 m2 | SOLD     | West-East       |
| 3  | 1+1    | С    | 68 m2  | SOLD     | West-East       |
| 4  | 2+1 GD | В    | 147 m2 | SOLD     | West-East       |
| 5  | 3+1 GD | Α    | 232 m2 | SOLD     | North-West-East |