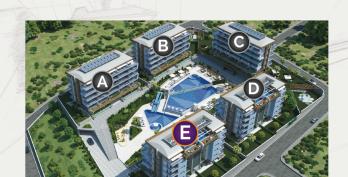

-----|--------|-------|------------------|
| 11 | 2+1   | D    | 115 m2 | SOLD  | South-West-North |
| 12 | 1+1   | С    | 68 m2  | SOLD  | South-North      |
| 13 | 1+1   | С    | 68 m2  | SOLD  | South-North      |
| 14 | 1+1   | С    | 68 m2  | SOLD  | South-North      |
| 15 | 2+1   | D    | 115 m2 | SOLD  | South-East-North |



# Roof Duplex & 4th Floor

| Nr | Rooms  | Туре | Size   | Price    | Aspect           |
|----|--------|------|--------|----------|------------------|
| 16 | 3+1 RD | Ė    | 272 m2 | SOLD     | South-West-North |
| 17 | 2+1 RD | F/3/ | 147 m2 | SOLD     | South-North      |
| 18 | 2+1 RD | F    | 147 m2 | SOLD     | South-North      |
| 19 | 2+1 RD | F    | 147 m2 | SOLD     | South-North      |
| 20 | 3+1 RD | E    | 272 m2 | €510.000 | South-East-North |