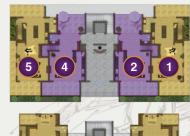

#### Garden Duplex & 1st Floor

|    | •      |      |          |       |                  |
|----|--------|------|----------|-------|------------------|
| Nr | Rooms  | Type | Size     | Price | Aspect           |
| 1  | 3+1 GD | Α    | 232 m2   | SOLD  | South-West-North |
| 2  | 2+1 GD | В    | 172,5 m2 | SOLD  | South-North      |
| 3  | 1+1    | С    | 68 m2    | SOLD  | South-North      |
| 4  | 2+1 GD | В    | 172,5 m2 | SOLD  | South-North      |
| 5  | 3+1 GD | Α    | 232 m2   | SOLD  | South-East-North |