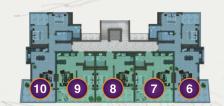

# 2<sup>nd</sup> Floor

| Nr | Rooms | Type | Size   | Price | Aspect          |
|----|-------|------|--------|-------|-----------------|
| 6  | 2+1   | D    | 115 m2 | SOLD  | South-West-East |
| 7  | 1+1_  | Ó    | 68 m2  | SOLD  | West-East       |
| 8  | 1+1   | С    | 68 m2  | SOLD  | West-East       |
| 9  | 1+1   | С    | 68 m2  | SOLD  | West-East       |
| 10 | 2+1   | D    | 115 m2 | SOLD  | North-West-East |