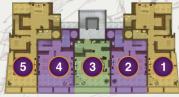

# Block E

#### Garden Duplex & 1st Floor

|    | •      |      |          |       |                  |
|----|--------|------|----------|-------|------------------|
| Nr | Rooms  | Type | Size     | Price | Aspect           |
| 1  | 3+1 GD | Α    | 232 m2   | SOLD  | South-West-North |
| 2  | 2+1 GD | В    | 172,5 m2 | SOLD  | South-North      |
| 3  | 1+1    | С    | 68 m2    | SOLD  | South-North      |
| 4  | 2+1 GD | В    | 172,5 m2 | SOLD  | South-North      |
| 5  | 3+1 GD | Α    | 232 m2   | SOLD  | South-East-North |