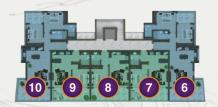

# 2<sup>nd</sup> Floor

| Nr | Rooms | Type | Size   | Price | Aspect          |
|----|-------|------|--------|-------|-----------------|
| 6  | 2+1   | D    | 115 m2 | SOLD  | South-West-East |
| 7  | 1+1_  | Ó    | 68 m2  | SOLD  | West-East       |
| 8  | 1+1   | С    | 68 m2  | SOLD  | West-East       |
| 9  | 1+1   | С    | 68 m2  | SOLD  | West-East       |
| 10 | 2+1   | D    | 115 m2 | SOLD  | North-West-East |