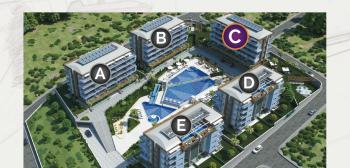

Aspect          |
|----|-------|------|--------|-------|-----------------|
| 11 | 2+1   | D    | 115 m2 | SOLD  | South-West-East |
| 12 | 1+1   | С    | 68 m2  | SOLD  | West-East       |
| 13 | 1+1   | С    | 68 m2  | SOLD  | West-East       |
| 14 | 1+1   | С    | 68 m2  | SOLD  | West-East       |
| 15 | 2+1   | D    | 115 m2 | SOLD  | North-West-East |



# Roof Duplex & 4th Floor

| Nr | Rooms  | Туре | Size   | Price | Aspect          |
|----|--------|------|--------|-------|-----------------|
| 16 | 3+1 RD | E    | 272 m2 | SOLD  | South-West-East |
| 17 | 2+1 RD | F    | 147 m2 | SOLD  | West-East       |
| 18 | 2+1 RD | Æ    | 147 m2 | SOLD  | West-East       |
| 19 | 2+1 RD | F    | 147 m2 | SOLD  | West-East       |
| 20 | 3+1 RD | E    | 272 m2 | SOLD  | North-West-East |





# Block E

#### Garden Duplex & 1st Floor

|    | •      |      |          |       |                  |
|----|--------|------|----------|-------|------------------|
| Nr | Rooms  | Type | Size     | Price | Aspect           |
| 1  | 3+1 GD | Α    | 232 m2   | SOLD  | South-West-North |
| 2  | 2+1 GD | В    | 172,5 m2 | SOLD  | South-North      |
| 3  | 1+1    | С    | 68 m2    | SOLD  | South-North      |
| 4  | 2+1 GD | В    | 172,5 m2 | SOLD  | South-North      |
| 5  | 3+1 GD | Α    | 232 m2   | SOLD  | South-East-North |

#### 14.03.2023





# 2<sup>nd</sup> Floor

| Nr | Rooms | Туре | Size   | Price | Aspect           |
|----|-------|------|--------|-------|------------------|
| 6  | 2+1   | D    | 115 m2 | SOLD  | South-West-North |
| 7  | 1+1   | C    | 68 m2  | SOLD  | South-No