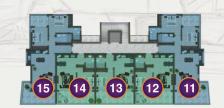

# 3<sup>rd</sup> Floor

| Nr | Rooms | Туре | Size   | Price | Aspect          |
|----|-------|------|--------|-------|-----------------|
| 11 | 2+1   | D    | 115 m2 | SOLD  | South-West-East |
| 12 | 1+1   | С    | 68 m2  | SOLD  | West-East       |
| 13 | 1+1   | С    | 68 m2  | SOLD  | West-East       |
| 14 | 1+1   | С    | 68 m2  | SOLD  | West-East       |
| 15 | 2+1   | D    | 115 m2 | SOLD  | North-West-East |