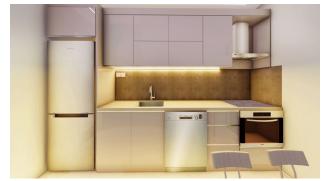

Species characteristics: from the windows open views of the forest, the sea, the city.

End of construction: March 2023.

The apartment: several options 1+1, apartments 2+1 and 3+1, duplexes 4+1 on the upper floors.

The LCD consists of two residential 13-storey blocks and a closed area with social zones.

The infrastructure area of the complex is 1500 m2:

- covered car parking
- outdoor pool 100 m<sup>2</sup>
- children's pool
- children's playground
- tennis court, basketball court
- lounge and barbecue areas
- children's playroom
- central satellite TV, wireless internet
- central heating system
- 24-hour guard post at the main entrance
- CCTV system throughout the territory
- elevator
- covered parking, outdoor parking