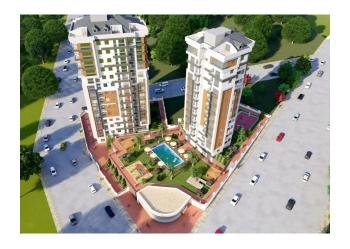

The LCD consists of two residential 13-storey blocks and a closed area with social zones.

The infrastructure area of the complex is 1500 m2:

- covered car parking
- outdoor pool 100 m<sup>2</sup>
- children's pool
- children's playground
- tennis court, basketball court
- lounge and barbecue areas
- children's playroom
- central satellite TV, wireless internet
- central heating system
- 24-hour guard post at the main entrance
- CCTV system throughout the territory
- elevator
- covered parking, outdoor parking