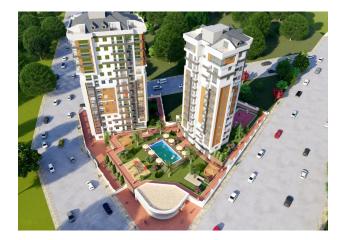

#### Istanbul, Anatolia side, Cartal district.

Modern complex with swimming pool and full infrastructure for recreation within the limits of the house. Ideal for families who care about comfort. We introduce the resort concept of housing, so you can enjoy life and buy property in Istanbul comfort-class at the best cost.

The LCD consists of two residential 13-storey blocks and a closed area with social zones.

The infrastructure area of the complex is 1500 m2:

- covered car parking
- outdoor pool 100 m<sup>2</sup>
- children's pool
- children's playground
- tennis court, basketball court
- lounge and barbecue areas
- children's playroom
- central satellite TV, wireless internet
- central heating system
- 24-hour guard post at the main entrance
- CCTV system throughout the territory
- elevator
- covered parking, outdoor parking