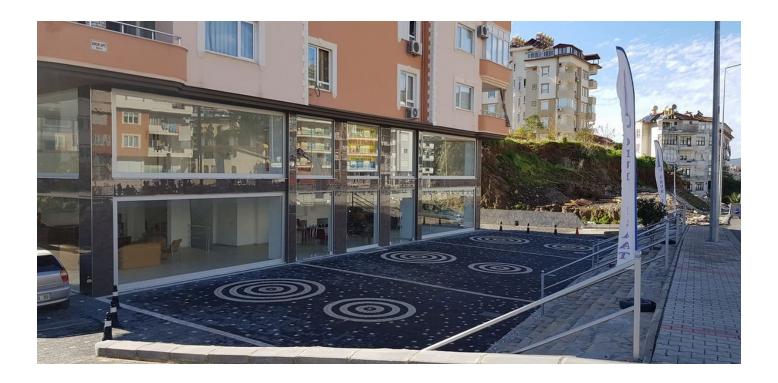

### Характеристика недвижимости:

- Ground floor: 185m2
- second floor : 185m2
- 70x70 140 m2 HAS 2 SEPARATE WAREHOUSES
- Living area 250 m2 with facade 25 m2

#### Location:

The property is near the main road with a good interchange and excellent infrastructure. To the sea 800 meters. Nearby are shopping centers, shops, public parks, and schools.