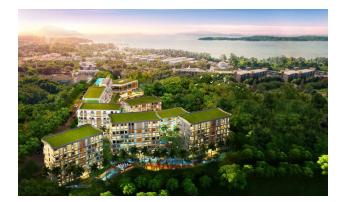

In the complex: a large complex with different layouts of apartments, a total of 9 buildings, in 8 there are studio apartments with 1 and 2 bedrooms.

A separate building is reserved for the infrastructure of the complex, which includes:

- lobby,
- reception,
- Spa,
- restaurant,
- banqueting hall,
- Fitness Centre.

On the territory there are several large swimming pools, parking, 24-hour security.

In the apartments: bright and spacious studio apartments, apartments with 1 or 2 bedrooms are fully furnished and decorated.

Feature: the complex is located on Rawai beach in close proximity to the sea and the promenade, and nearby is Naiharn beach, which has gained universal fame due to its beauty, sandy bottom and clear azure water.