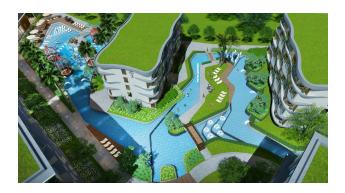

In the complex: a large complex with different layouts of apartments, a total of 9 buildings, in 8 there are studio apartments with 1 and 2 bedrooms.

A separate building is reserved for the infrastructure of the complex, which includes:

- lobby,
- reception,
- Spa,
- restaurant,
- banqueting hall,
- Fitness Centre.

On the territory there are several large swimming pools, parking, 24-hour security.

In the apartments: bright and spacious studio apartments, apartments with 1 or 2 bedrooms are fully furnished and decorated.