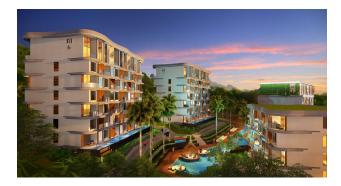

In the complex: a large complex with different layouts of apartments, a total of 9 buildings, in 8 there are studio apartments with 1 and 2 bedrooms.

A separate building is reserved for the infrastructure of the complex, which includes:

- lobby,
- reception,
- Spa,
- restaurant,
- banqueting hall,
- Fitness Centre.

On the territory there are several large swimming pools, parking, 24-hour security.

In the apartments: bright and spacious studio apartments, apartments with 1 or 2 bedrooms are fully furnished and decorated.